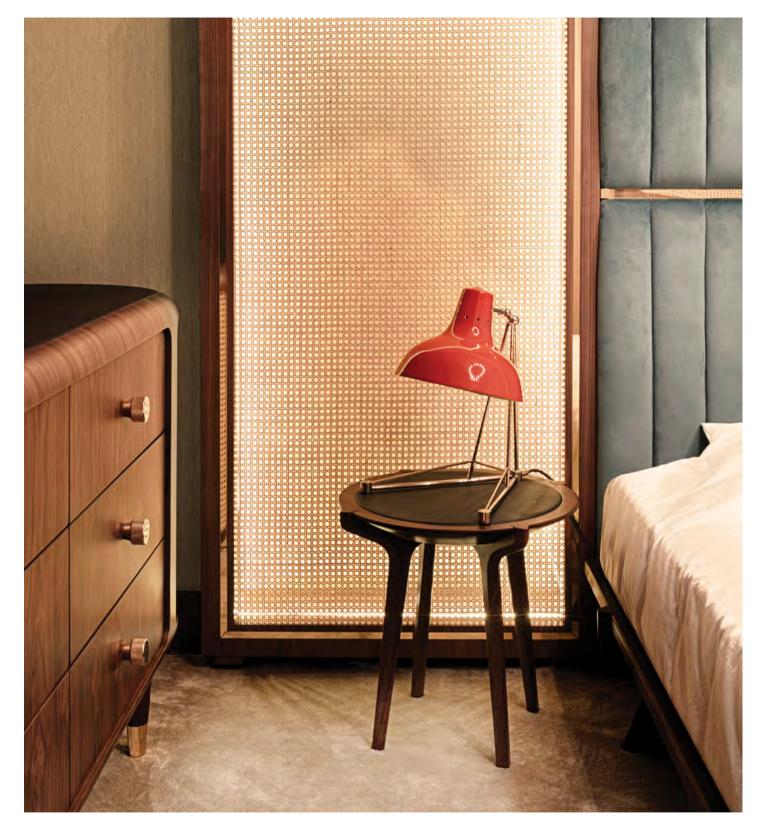

#### **MASTER BEDROOM**

47.29m2 | 509.03sqft

Explore this mid-century master bedroom and feel century look by sourcing a variety of pieces composed Materials that don't seem to belong together are also every single day! combined into one organic whole. Embrace the mid-

like you're inside a time capsule!While many design of wholly organic and manmade components just trends come and go, the mid-century modern style like Carter Pendant Lamp that you can move into the is well-entrenched in today's design vocabulary. desired position and have a different lighting fixture

where you spend most of your time decorating and furniture pieces can totally transform the ambiance. If perfecting it. Every detail counts, and this area really has you're looking for an intimate environment, these mid-

Your master bedroom is your sanctuary, so it may be and wishes. Selecting the most suitable lighting and to reflect who you are and match your design dreams century design pieces are the perfect choice to go for!

A bedroom décor that is sophisticated yet functional, elegant yet editorial. We believe that you can already picture yourself coming back home after a long day at work and fall into bed!

COVET VALLEY SHOWROOM IN PORTO COVET VALLEY SHOWROOM IN PORTO