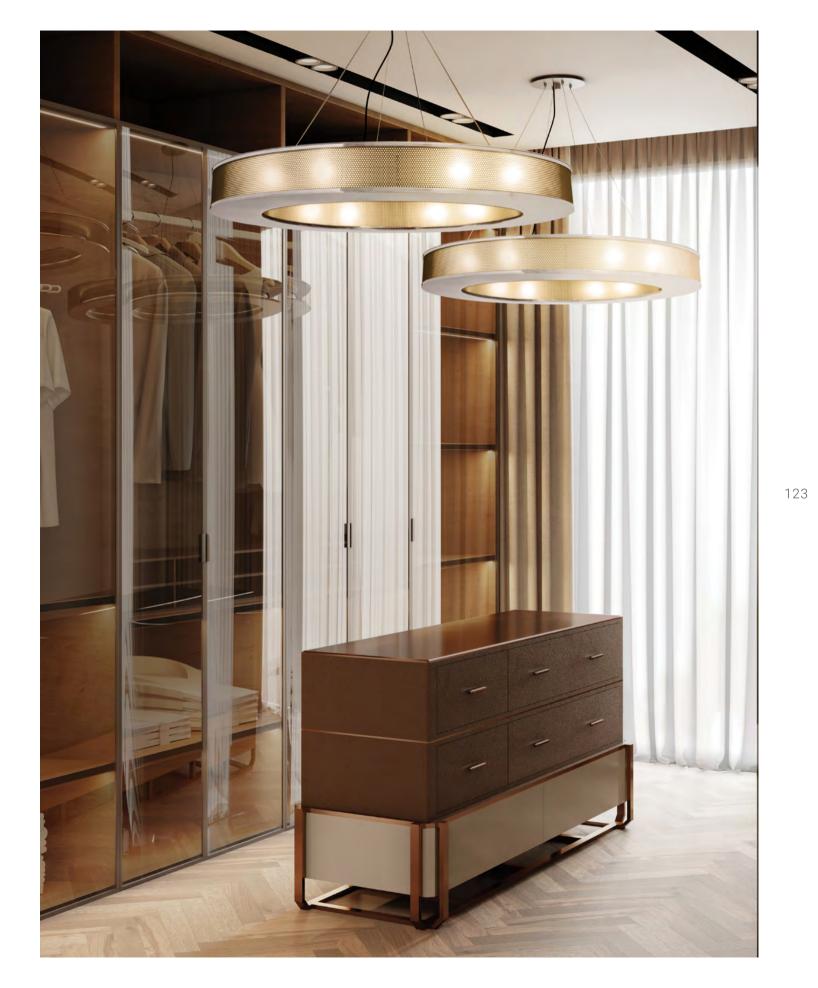

## **MASTER BEDROOM**

Penthouse: 295m2 | 3175,35sqft

Yet another comforting zone, the master bedroom was designed to render the ultimate relaxing a calm experience. Few elements were set to make the room as subtle as possible not to be too loud, this elegant bedroom transpires a peace and quietness perfect for a relaxing night.

118

The right place to rest and recharge after a long, few elements to highlight, like the cozy sitting room. hectic day. With a few simple decor upgrades, like With a huge sofa and center table, it's the perfect smart furniture choices, neutral colors, chic lighting space to comfortably seat and rest, reading a book or treatments, and tasteful accessories, it will sound like watching a movie. The master bedroom isn't complete heaven. Accomplishing the master bedroom, there are without an astonishing en-suite bathroom. One of

the many amenities of the master bedroom is the Clean and airy, this sophisticated setting is all about complementing sitting room. A smaller private corner being subtle but still creating a powerful statement room, the perfect retreat, or a calm reading area. Borrowing its design straight from the main living room is the ideal place for an intimate and personal escape.

#### CLOSET

Penthouse: 295m2 | 3175,35sqft

Although with a simplistic design, the master bedroom is filled with elements that fulfill a design worthy of this penthouse. Besides an en-suite bathroom, the master bedroom is complemented with a walk-in closet that immediately transports us to a private experience worthy of some of the most luxurious brands in the fashion industry. Simple in design, complex in the details.