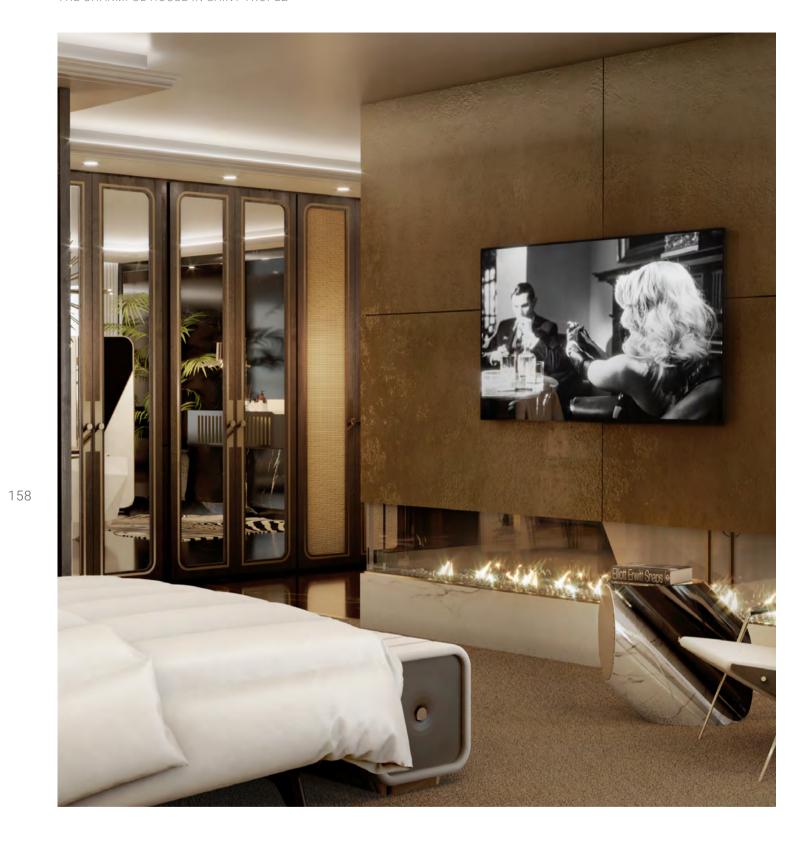

# **MASTER SUITE**

45m2 + 30m2 | 484.4sqft + 322.9sqft

There are several ways to curate a cozy bedroom décor. But one of the simplest? The right answer is to fill it with some rustic flair. This all-neutral rustic bedroom is sophisticated yet functional yet textured and traditional - the kind of thing we'd find in a cabin and want to snuggle up in immediately.

contemporary design pieces can feel at home in a a dynamic, but cohesive décor. Check this warm, rustic decor scheme, too. Rustic spaces tend to feel inviting, and engaging modern rustic bedroom, filled pretty minimalistic. Blend prints, patterns, textures, with some of the most curated design pieces of the