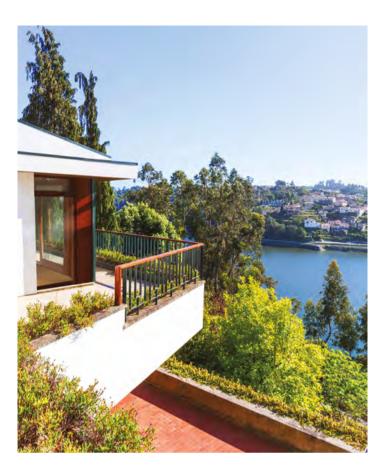

## "Douro River"

The epitome of mid-century modern design, otherwise mid-century split-level layout is fully decorated with most breathtaking landscapes – the Douro, a Unesco

known as the house that could be the perfect fit for an a curated selection of mid-century modern furniture, early James Bond movie. Originally built in the 1960s, lighting, and accessories from Europe's top brands. COVET VALLEY keeps its mid-century architectural COVET VALLEY is every design aficionado's dream. A roots intact by featuring rigorous geometric lines and house that kept its origins intact and, at the same time, large windows that perfectly integrate the house in a showroom that perfectly embodies the mid-century its natural surroundings, overlooking one of Europe's modern style, featuring a specialized team of product specialists ready to help interior design professionals World Heritage Site. Inside, an instantly recognizable finish their most demanding projects worldwide.

COVET VALLEY SHOWROOM IN PORTO

COVET VALLEY SHOWROOM IN PORTO