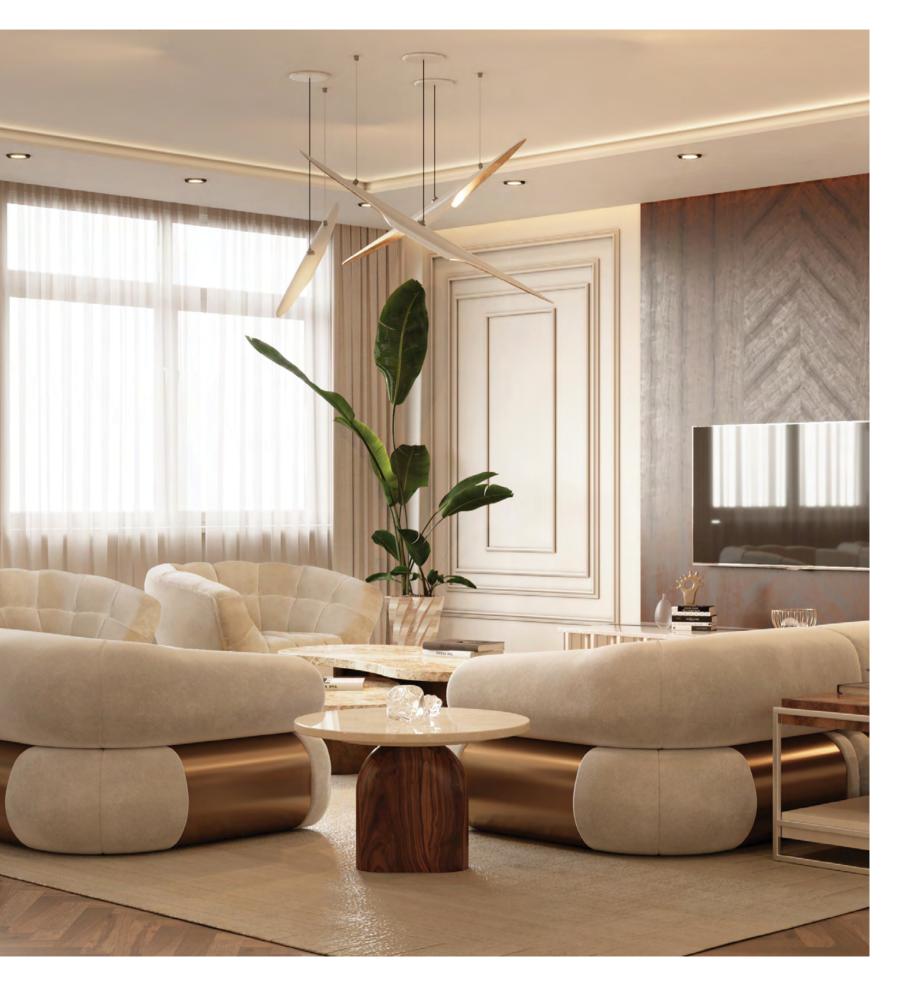

### LIVING ROOM

52.9m2 | 559.72sqft

piece of the project, Pepe had difficulty choosing beautiful gold lines and a custom fireplace design.

Starting with the living room, we see a huge rug in from... "It hard to pick one favorite piece from the shades of green with snake pattern contrasting with amazing election you have. But let's pick Fitzgerald the black of the Marco armchairs and the white of the Sofa, the perfect modular series that can be the true Fitzgerald modular sofa, two beautiful products from shape-shifter". The glamorous look also features a the Essential Home line. When asked about his favorite magnificent geometric statement wall with some