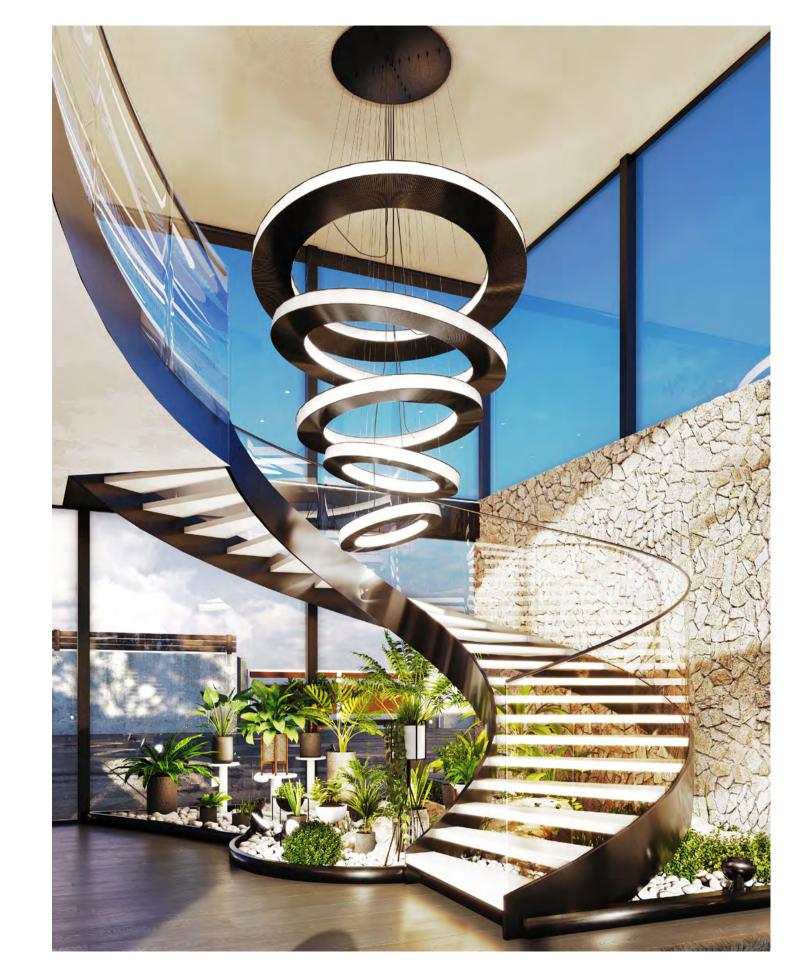

#### **ENTRYWAY**

40m2 | 430.6sqft

We're all familiar with "making a good impression", and this unique hallway design really transmits the perfect message to impress its guests. Making the best of balancing the outdoor inside, this entryway with a spiraling staircase features an elegant and modern look with a touch of mid-century with Marcus suspension lamps stacked to make a grand chandelier that impresses and calls attention to the eye.

A luxury entryway will always be key for a luxury home 
Just in front of the staircase and incredible lamp by choices, furniture, art, lighting, and rugs work together ultimate mid-century touch. to reflect your aesthetic.

design. An entryway sets the tone for a home, so DelightFULL, the front door features the Craig Console it's worth considering how elements like paint color with a round mirror above it, giving this entryway the