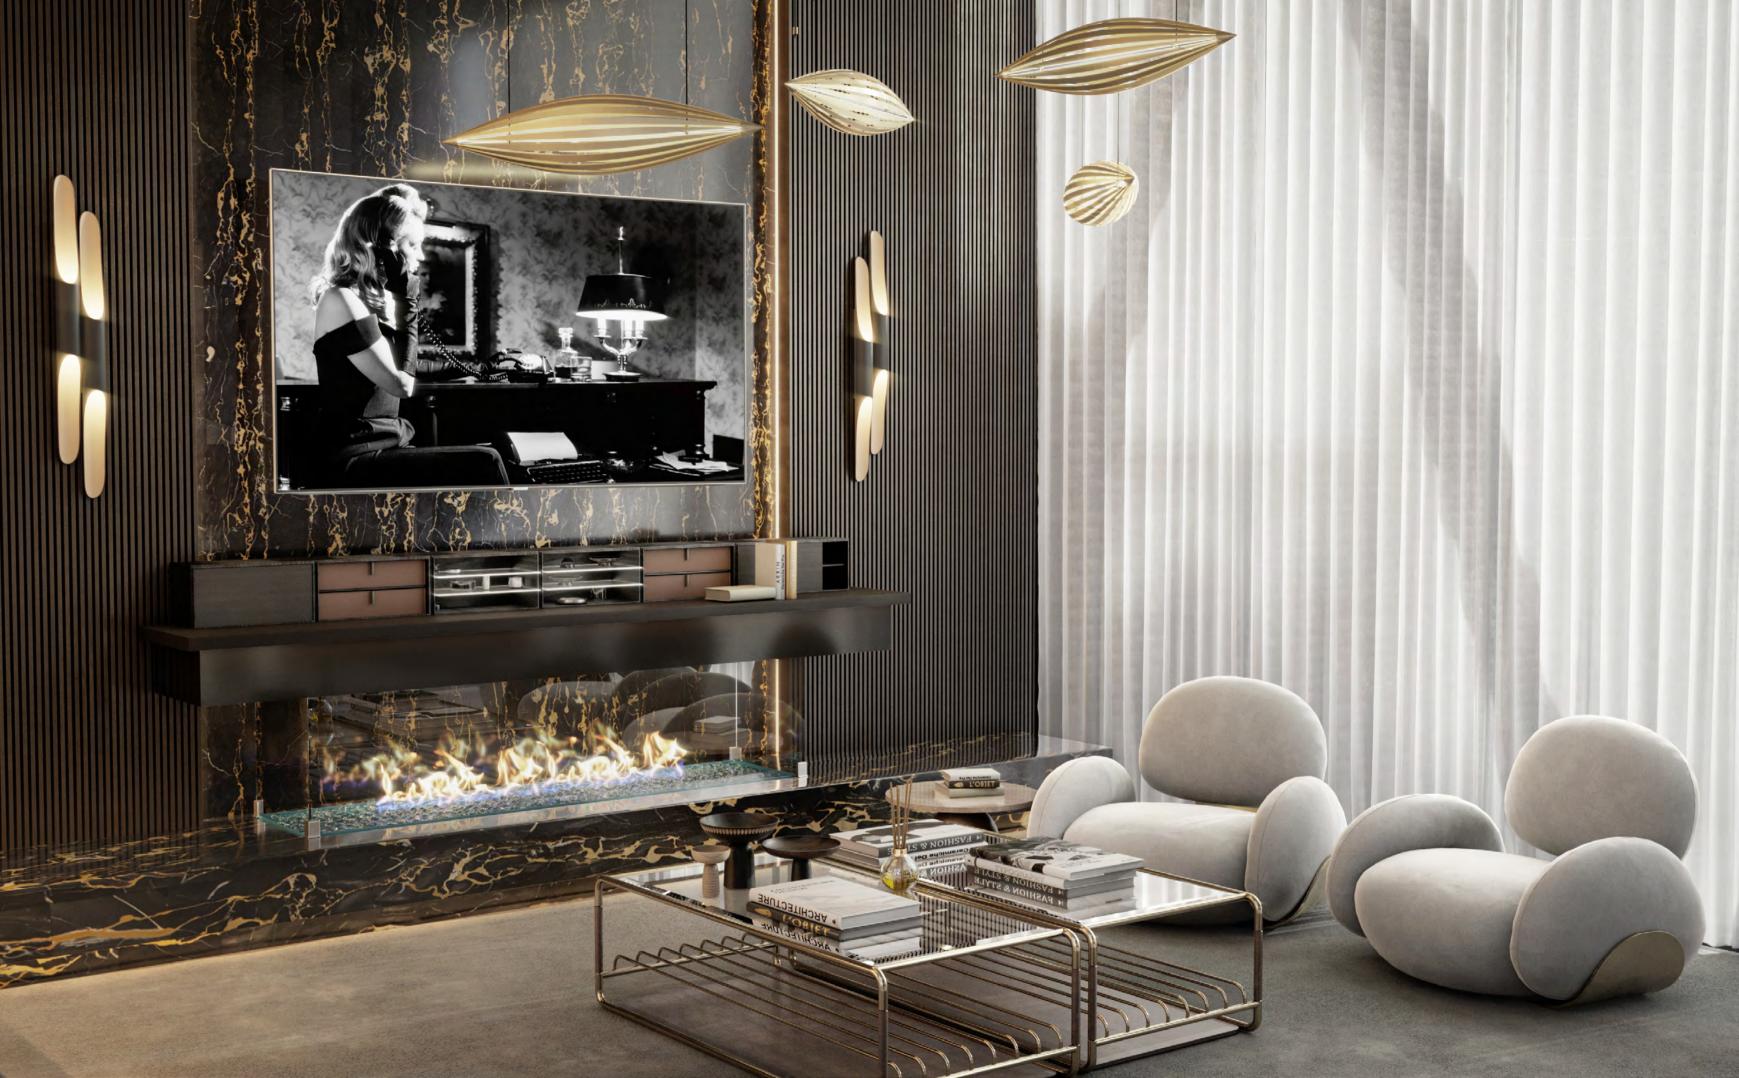

## **POOL**

#### 133m2 | 1431.60sqft

A luxury pool area with a wide view to the marvellous the pool, the Noa Sun Beds are just the perfect fit. of fun and complement this space's decor. To lay by rooms of the house.

French village. Featuring a marble powder area with A marble Vinicius Side Table had to be present, to two white Turner Table Lamps, that create a sense support this area and create a bond with the other