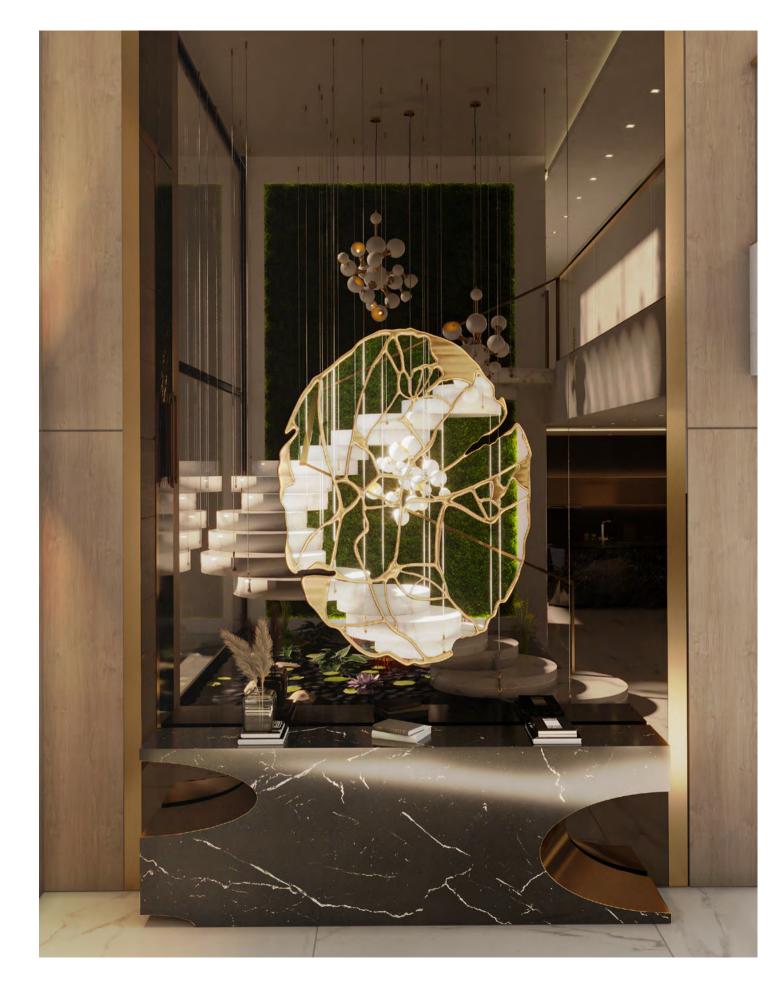

### **ENTRYWAY**

15.5m2 | 161.46sqft

area features three different spaces - the foyer, the DelightFULL. From all of the wonderful choices by Pepe

This fabulous million dollar home design is dressed to powder room and the bespoke staircase - that although impress from the very entryway. As you walk in though it seems irrelevant at first sight, provides a fine touch this majestic penthouse by Pepe Calderin, prepare to the entire project. All of these small areas were yourself to emerge in a luxurious open concept flow upholstered with the finest selection of furnishings, that provides the ultimate "wow" factor. The entryway vanities and of course luxury lighting designs by

Calderin, the one that stands out is the beautiful Atomic experiences. Dynamic, luxurious, and glamourous, pendant lamps in the superb custom staircase feature. these statement features give access to another ultra-One single project, two different floors, two different luxury experience on the second floor.