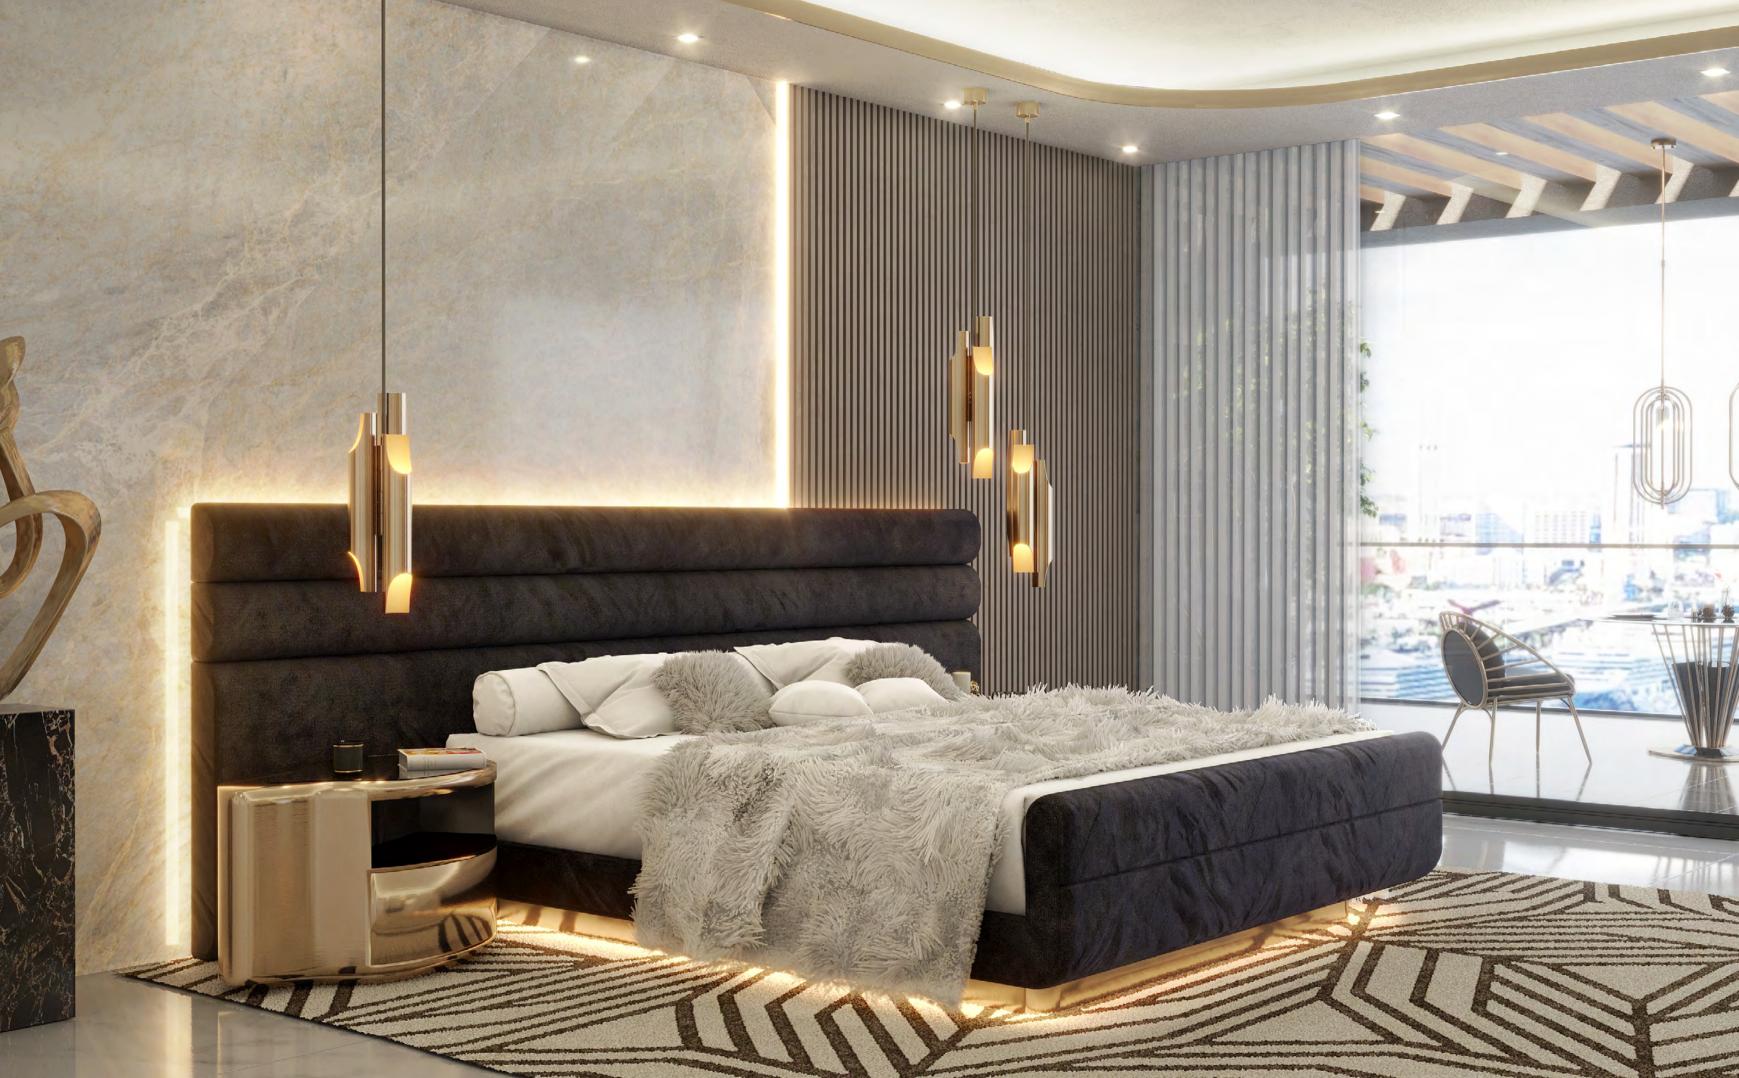

### **MASTER SUITE**

15.9m2 | 161.46sqft

was taken as the main idea to create the overall look. beautiful statement wall made with marble and wood was the perfect background to DelightFULL's famous especially for this project by Pepe Calderin.

Going through the master bedroom, we can see a Galliano pendant lamps. These unique pieces feature different environment from these common areas a modern, sleek design that will complement the decor we have seen so far. This is a room where simplicity in any setting. The other point of interest of this look is the beautiful Karlotta single sofa, a piece from the Cleaner tones, without big patterns and colors, and a new Kasual collection by Karim Rashid and Essential Home, as well as the custom made bed design made

Keeping the same vibe then the master bedroom, the that is filled with refinement and modernity. Featuring inspired by DelightFULL's iconic lke pendant design, and textures.

bathroom area features a spa-like feel with its beautiful custom vanities and a bespoke chandelier, everything diamond-shape bathtub, that is complemented with in this master bathroom inspiration evokes the best of Essential Home's Konstantin side table, a piece luxury through its outstanding selection of materials