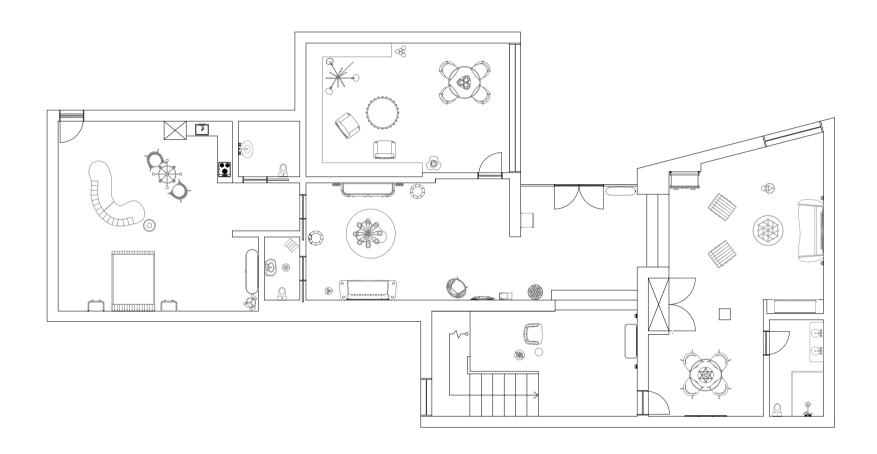

# TIMELESSLY MODERN HOME IN CHICAGO WITH KARIM RASHID

Chicago is known for its bold architecture and together in one spaning incredible connection with art, and this amazing residential design isn't an exception. A new concept of home design has emerged where casualism becomes the star. This unique apartment designed by the midcentury studio shows how style and comfort come living room, dining together in a beautiful harmonious ambiance using cinema room, are Karim Rashid's newest collection with DelightFULL and Essential Home. Six different rooms show six that features a manual connection with new the open content of the star in the star i

together in one space, creating that safe and welcoming feeling. Let yourself be inspired by an interior design project like never seen before. The Chicago-based residence features a unique architectural structure where the open concept takes the leading role. Hallway, living room, dining room, kitchen, master bedroom, and cinema room, are connected with high-length windows creating a circular dome in the middle of the apartment that features a majestic tree inside. Providing a unique connection with nature, this interior garden in the center is beautifully complemented with unique lighting and furnishing pieces.