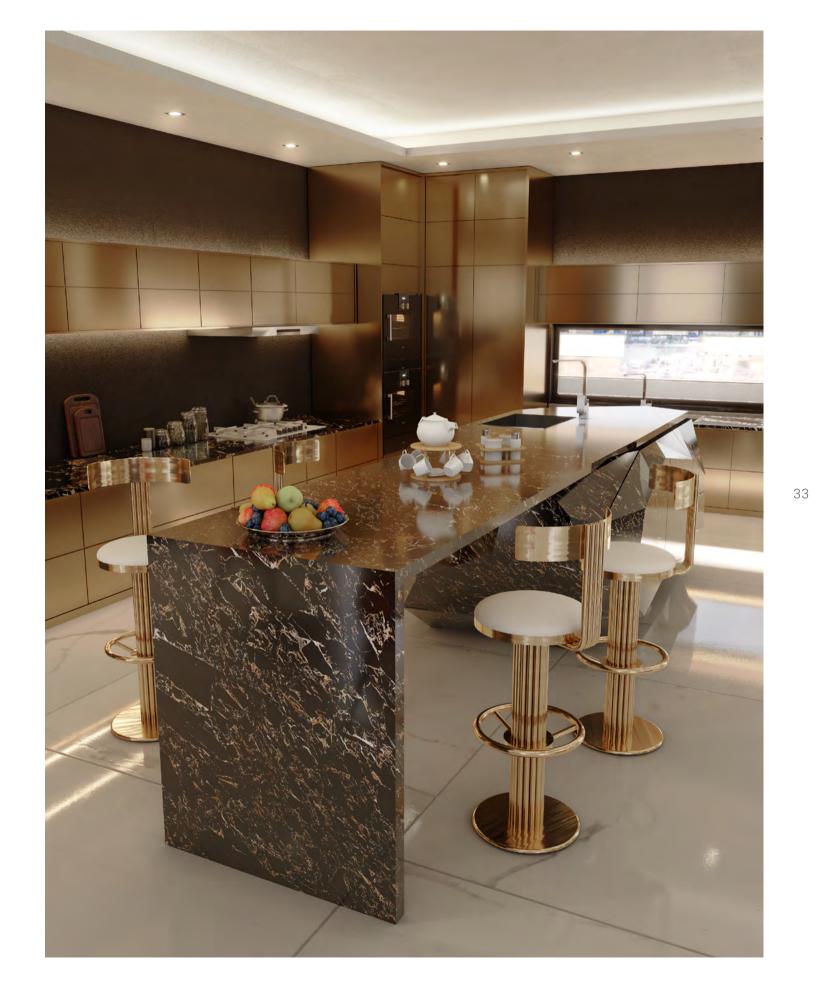

### **KITCHEN**

Dining and Kitchen: 72.7m2 I 775sqft

love with this look? For those of you who are getting periods of sitting.

Golden tones prevail in the penthouse's luxurious open to know this sculptural piece for the first time, Kelly space kitchen design that is incredibly modern. With was inspired by the sculpted arches of the bar in the Kelly bar chairs, one of the best sellers from Essential classic movie Casablanca, and can be described as Home, taking the leading role, who wouldn't fall in unforgettable, stylish, and comfortable, even for long