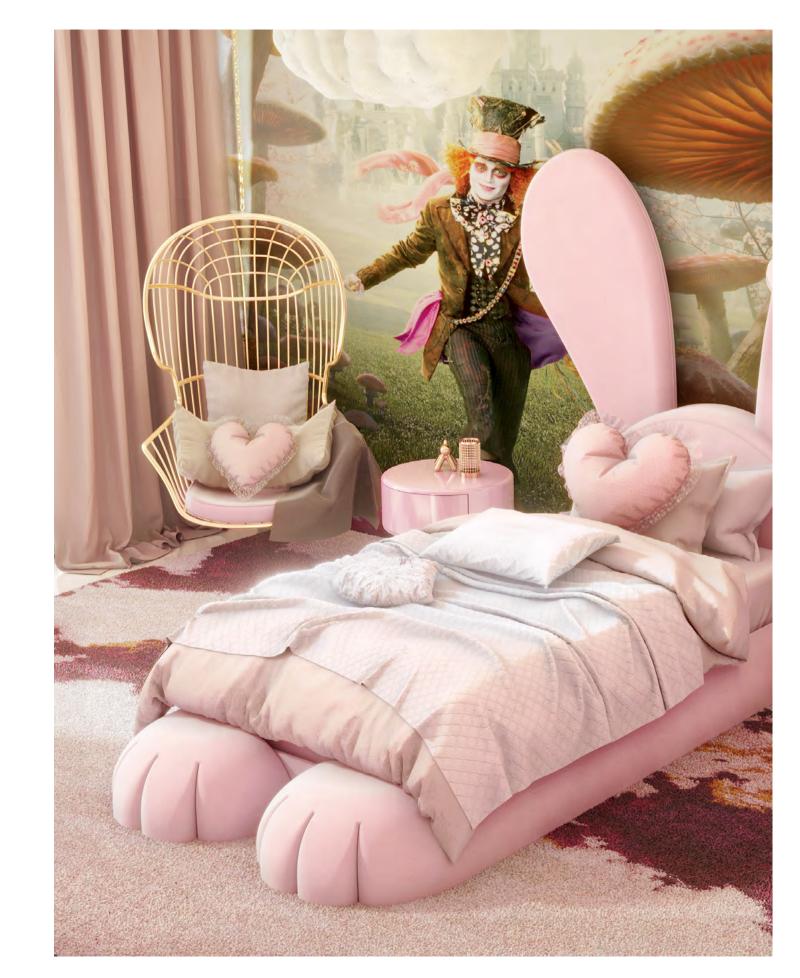

Although it doesn't draw much attention, there is a to match the boy's bedroom design vibe, this task

girl's bedroom design is a living wonderland that will across the space, proving plenty of storage space to transport you to a fairytale in real life. Once again, keep things in order.

Pastel colors, natural textures, magic feelings, the we can find creative pink custom furniture designs