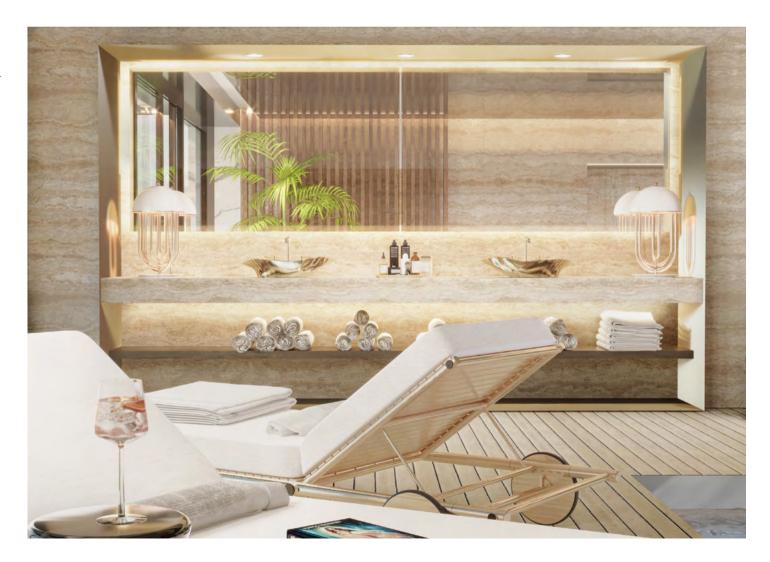

#### **BATHROOM**

28m2 | 301.39sqft

straight lines and an elegantly simple profile, which outdoor collection. is the secret to all its beauty. To support this seating

This passionate bedroom was the perfect opportunity area near the great balcony view, there is the marble to show the new pieces of the Dolce Vita Collection. Jacobsen Side Table. The great balcony is furnished The Virna Armchair is a triangular-shaped piece with with the Saccu Sofa and Armchairs of Essential Home's