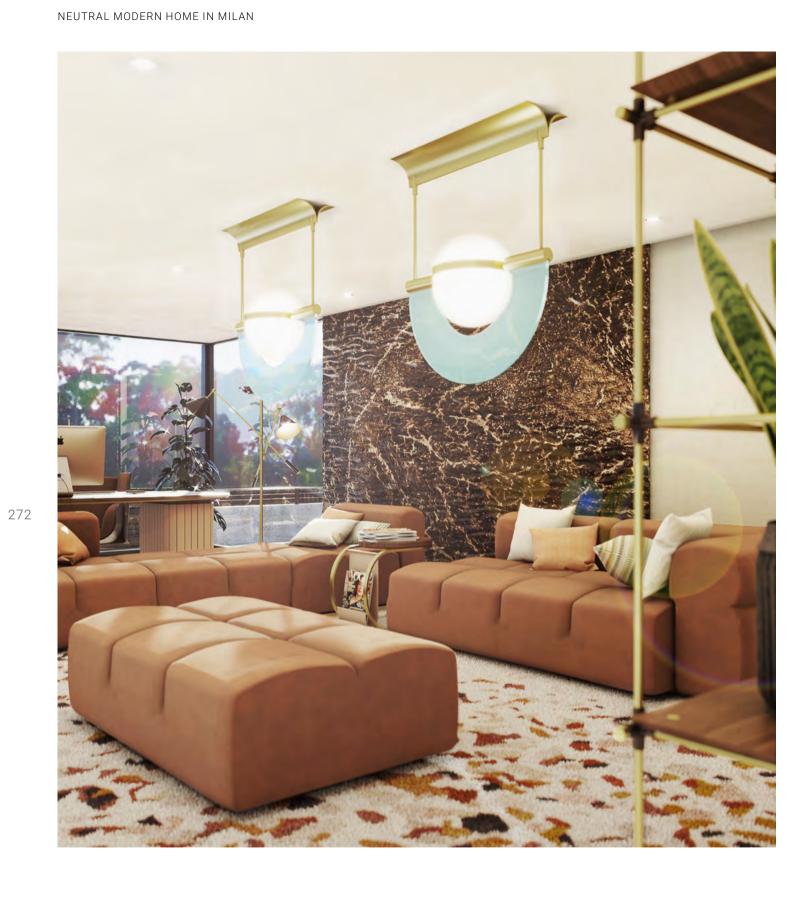

#### **HOME OFFICE**

60m2 | 645.8sqft

This modern home office idea will help you enjoy working from home! The home office is firmly established as a staple in the modern home. This room is overtaking the kitchen as a focal point. With an emphasis on work wellness, the designers created this space that focus on nature and neutral materiality.

An all-neutral set with multiple textures, patterns when you decide to get work done on this incredible,

this room, we can also see the incredible set of Yoyo collaboration with DelightFULL and Essential Home. lighting family, unique design pieces of the newest collection of Draga & Aurel, the Night Fever, in a special