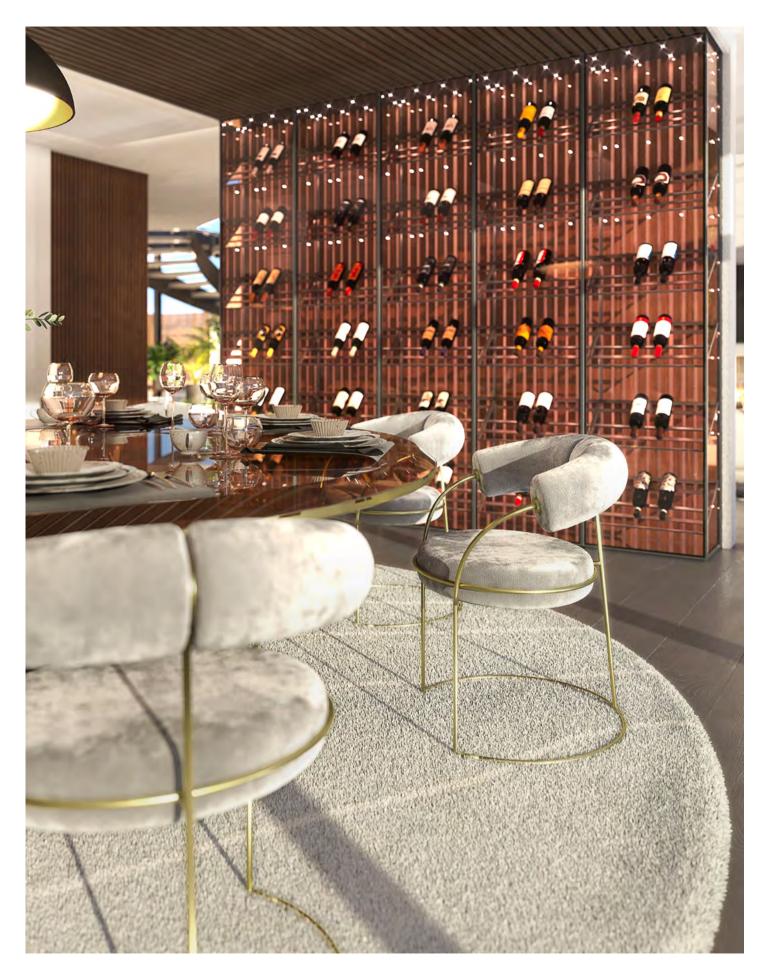

## **DINING ROOM**

Dining and Kitchen: 72.7m2 I 775sqft

beautiful all-white background look. The bespoke retro and mid-century style lovers. This statement furnishings includes a costume design of one of sideboard contrasts beautifully with the luxurious blac Essential Home's best sellers known as Monocles set of Collins dining chairs, another iconic piece from sideboard, a piece full of history inspired by the famous Essential Home's line. 007 movies. It breathes charm and luxury like no other

In the dining room, gold tones predominate in this piece could ever have, making it the dream design for