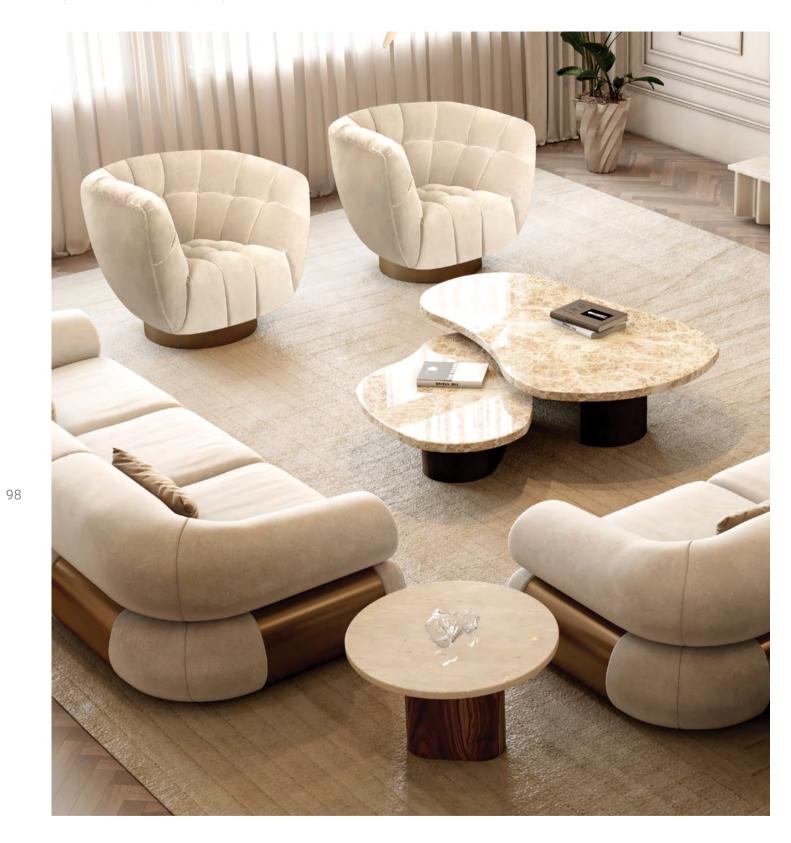

### LIVING ROOM

52.9m2 | 559.72sqft

piece of the project, Pepe had difficulty choosing beautiful gold lines and a custom fireplace design.

Starting with the living room, we see a huge rug in from... "It hard to pick one favorite piece from the shades of green with snake pattern contrasting with amazing election you have. But let's pick Fitzgerald the black of the Marco armchairs and the white of the Sofa, the perfect modular series that can be the true Fitzgerald modular sofa, two beautiful products from shape-shifter". The glamorous look also features a the Essential Home line. When asked about his favorite magnificent geometric statement wall with some