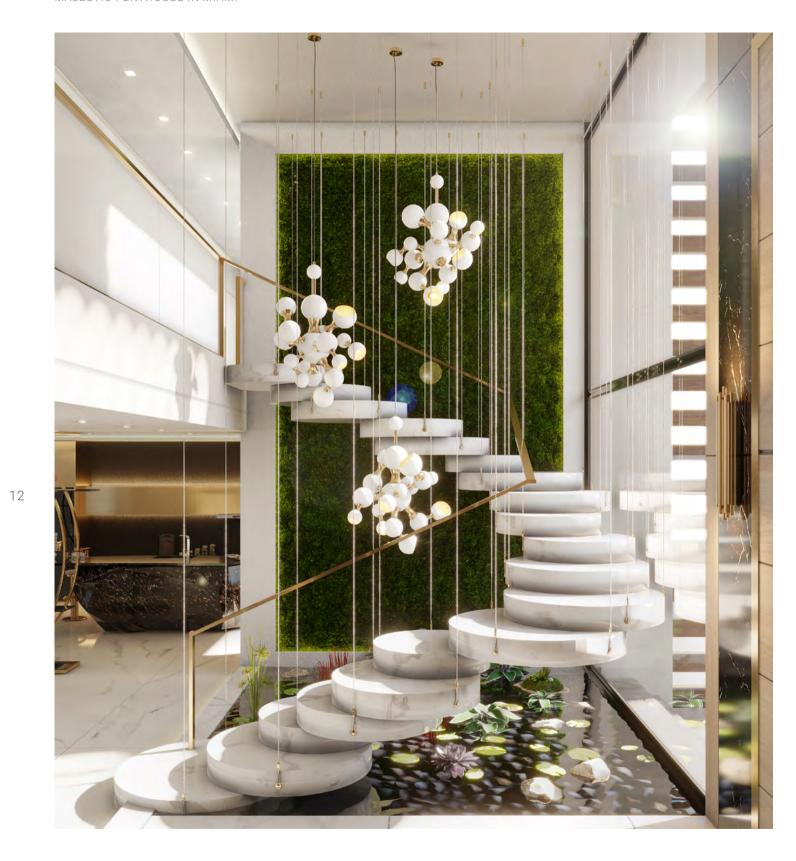

### **ENTRYWAY**

15.5m2 | 161.46sqft

area features three different spaces - the foyer, the DelightFULL. From all of the wonderful choices by Pepe

This fabulous million dollar home design is dressed to powder room and the bespoke staircase - that although impress from the very entryway. As you walk in though it seems irrelevant at first sight, provides a fine touch this majestic penthouse by Pepe Calderin, prepare to the entire project. All of these small areas were yourself to emerge in a luxurious open concept flow upholstered with the finest selection of furnishings, that provides the ultimate "wow" factor. The entryway vanities and of course luxury lighting designs by

Calderin, the one that stands out is the beautiful Atomic experiences. Dynamic, luxurious, and glamourous, pendant lamps in the superb custom staircase feature. these statement features give access to another ultra-One single project, two different floors, two different luxury experience on the second floor.