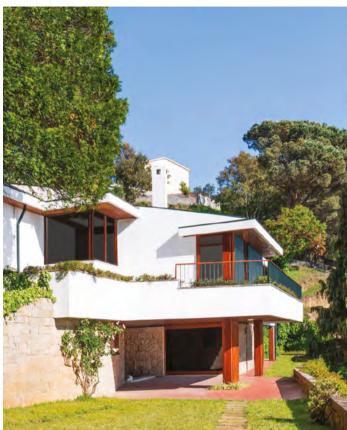

## "Douro River"

The epitome of mid-century modern design, otherwise mid-century split-level layout is fully decorated with most breathtaking landscapes – the Douro, a Unesco

known as the house that could be the perfect fit for an a curated selection of mid-century modern furniture, early James Bond movie. Originally built in the 1960s, lighting, and accessories from Europe's top brands. COVET VALLEY keeps its mid-century architectural COVET VALLEY is every design aficionado's dream. A roots intact by featuring rigorous geometric lines and house that kept its origins intact and, at the same time, large windows that perfectly integrate the house in a showroom that perfectly embodies the mid-century its natural surroundings, overlooking one of Europe's modern style, featuring a specialized team of product specialists ready to help interior design professionals World Heritage Site. Inside, an instantly recognizable finish their most demanding projects worldwide.

COVET VALLEY SHOWROOM IN PORTO

COVET VALLEY SHOWROOM IN PORTO