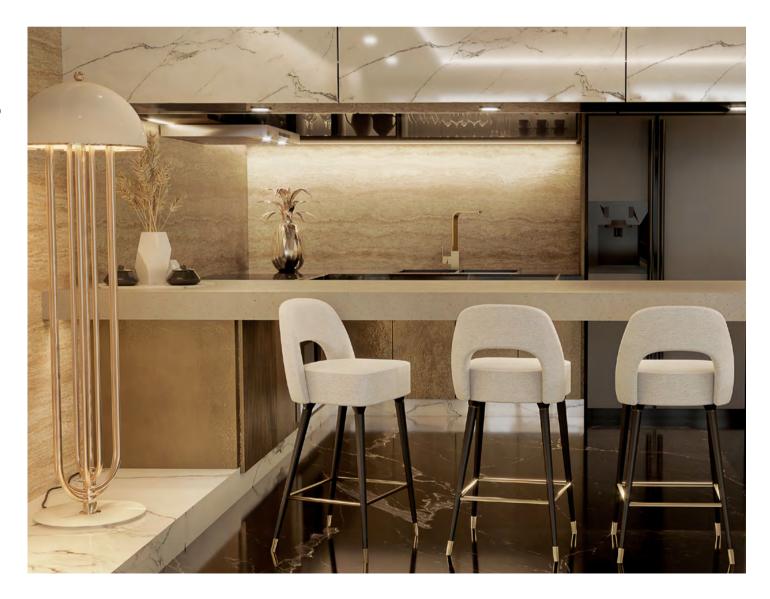

### **KITCHEN**

Dining and Kitchen: 72.7m2 I 775sqft

love with this look? For those of you who are getting periods of sitting.

Golden tones prevail in the penthouse's luxurious open to know this sculptural piece for the first time, Kelly space kitchen design that is incredibly modern. With was inspired by the sculpted arches of the bar in the Kelly bar chairs, one of the best sellers from Essential classic movie Casablanca, and can be described as Home, taking the leading role, who wouldn't fall in unforgettable, stylish, and comfortable, even for long