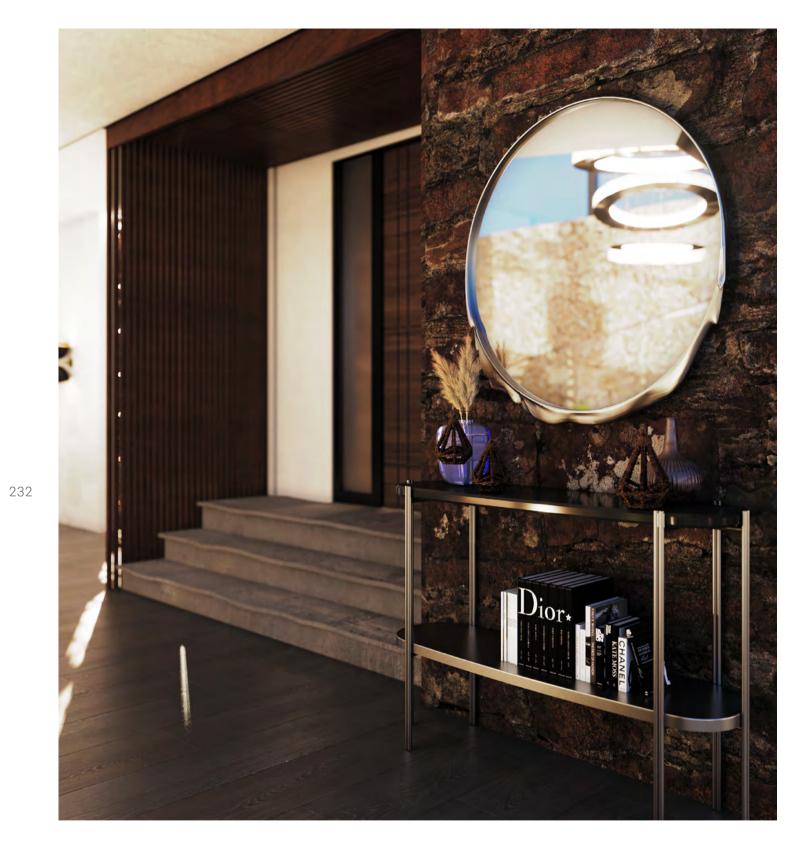

#### **ENTRYWAY**

40m2 | 430.6sqft

We're all familiar with "making a good impression", and this unique hallway design really transmits the perfect message to impress its guests. Making the best of balancing the outdoor inside, this entryway with a spiraling staircase features an elegant and modern look with a touch of mid-century with Marcus suspension lamps stacked to make a grand chandelier that impresses and calls attention to the eye.

A luxury entryway will always be key for a luxury home 
Just in front of the staircase and incredible lamp by choices, furniture, art, lighting, and rugs work together ultimate mid-century touch. to reflect your aesthetic.

design. An entryway sets the tone for a home, so DelightFULL, the front door features the Craig Console it's worth considering how elements like paint color with a round mirror above it, giving this entryway the