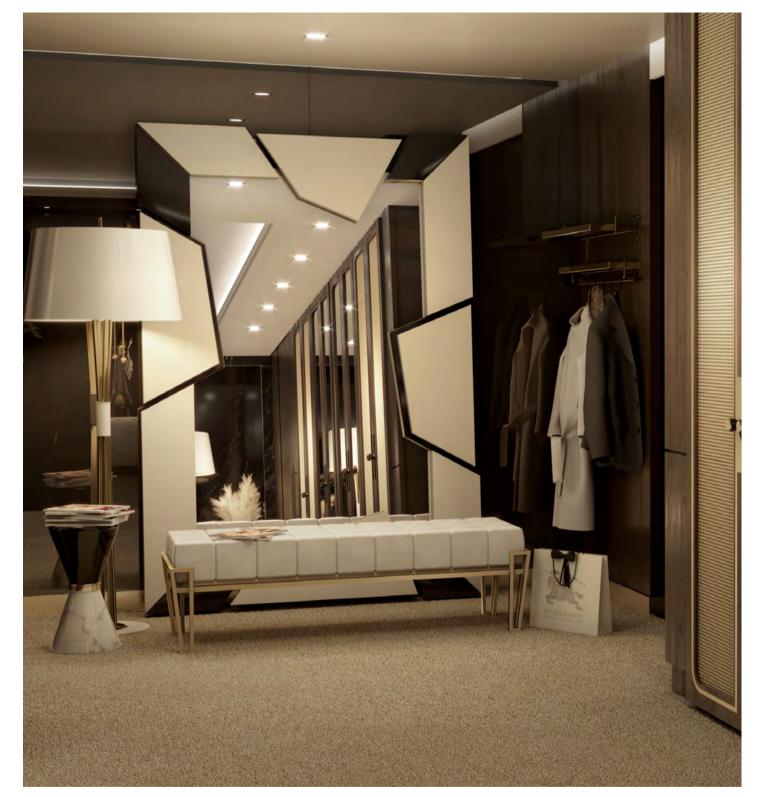

#### **BATHROOM**

28m2 | 301.39sqft

straight lines and an elegantly simple profile, which outdoor collection. is the secret to all its beauty. To support this seating

This passionate bedroom was the perfect opportunity area near the great balcony view, there is the marble to show the new pieces of the Dolce Vita Collection. Jacobsen Side Table. The great balcony is furnished The Virna Armchair is a triangular-shaped piece with with the Saccu Sofa and Armchairs of Essential Home's

#### 133m2 | 1431.60sqft

A luxury pool area with a wide view to the marvellous the pool, the Noa Sun Beds are just the perfect fit. of fun and complement this space's decor. To lay by rooms of the house.

French village. Featuring a marble powder area with A marble Vinicius Side Table had to be present, to two white Turner Table Lamps, that create a sense support this area and create a bond with the other