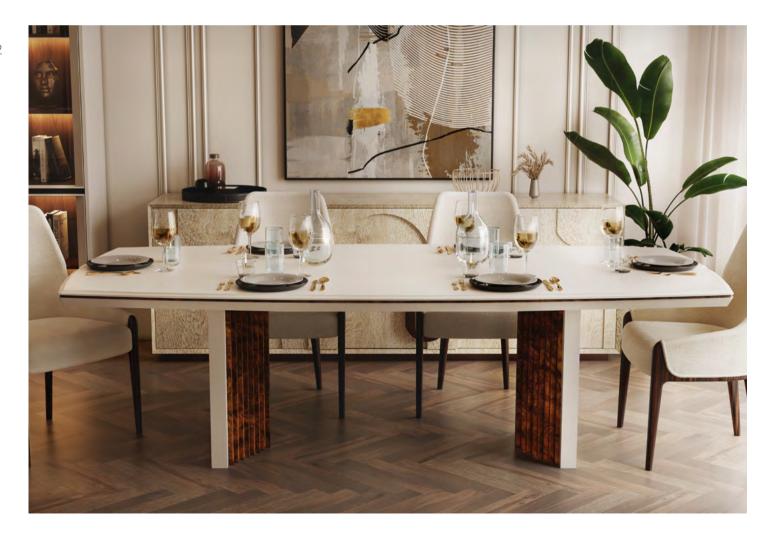

## **DINING ROOM**

Dining and Kitchen: 72.7m2 I 775sqft

beautiful all-white background look. The bespoke retro and mid-century style lovers. This statement furnishings includes a costume design of one of sideboard contrasts beautifully with the luxurious blac Essential Home's best sellers known as Monocles set of Collins dining chairs, another iconic piece from sideboard, a piece full of history inspired by the famous Essential Home's line. 007 movies. It breathes charm and luxury like no other

In the dining room, gold tones predominate in this piece could ever have, making it the dream design for