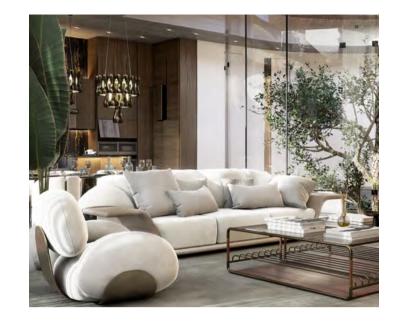

#### LIVING ROOM

sofa, two unique pieces also by Karim Rashid that are the to a robust room where luxury prevails.

In the living room, the earth tones are once again epitome of modern and contemporary design with their beautifully enhanced with a touch of glamour through the curved lines that are both fashionable and stunning. Other luxurious golden details, such as Karim Rashid's Kapsule iconic elements of this unique room are the gorgeous suspension pieces. For those of you who look for comfort, Coltrane wall lamps, Lautner center tables, Philip side nothing better than the Klaude sofa and the Karlotta single table, as well as a nude Minelli bench. Simplicity is the key