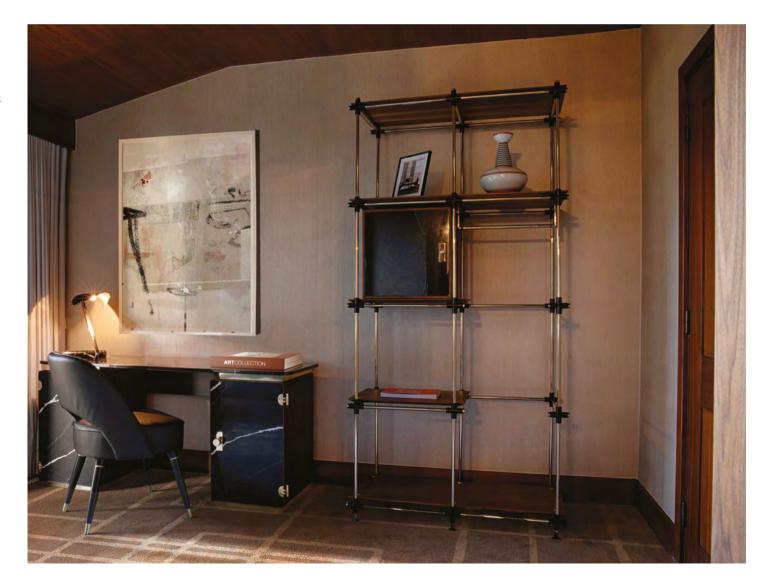

#### **OFFICE**

13.04m2 | 140.36sqft

touch of modernity. Lasdun desk is actually a perfect design.

A dedicated workspace in your home helps you set solution for an oce, with a powerful design that works aside household distractions and focus on work. as a space for meetings or creativity. Collins chair in Here, we've gathered dierent mid-century options beautiful black leather is a stunning addition to any for home oce ideas that will inspire you to design a oce for added luxury. For the perfect nal touch, Kirk work friendly space in your own home. This particular table lamp resting atop your oce desk and the addition oce combines the best of mid-century design with a of Blake shelf will surely make this the perfect oce