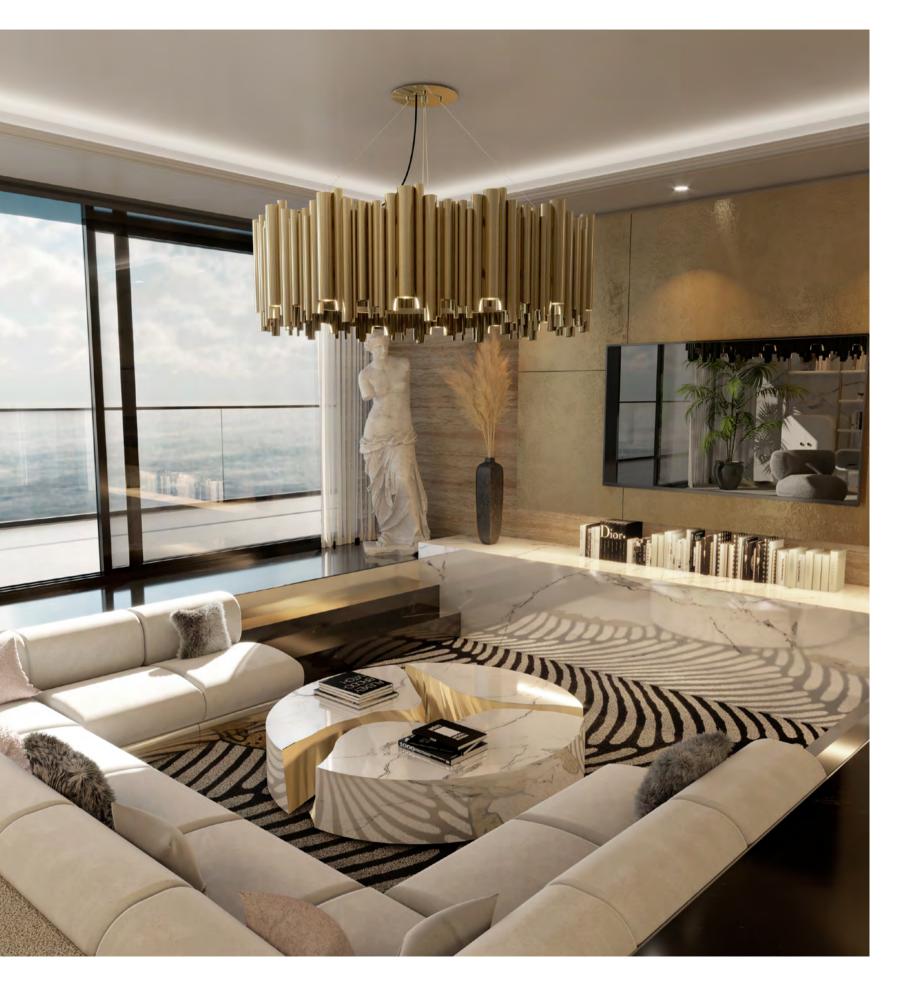

### LIVING ROOM

52.9m2 | 559.72sqft

piece of the project, Pepe had difficulty choosing beautiful gold lines and a custom fireplace design.

Starting with the living room, we see a huge rug in from... "It hard to pick one favorite piece from the shades of green with snake pattern contrasting with amazing election you have. But let's pick Fitzgerald the black of the Marco armchairs and the white of the Sofa, the perfect modular series that can be the true Fitzgerald modular sofa, two beautiful products from shape-shifter". The glamorous look also features a the Essential Home line. When asked about his favorite magnificent geometric statement wall with some

## **DINING ROOM**

Dining and Kitchen: 72.7m2 I 775sqft

beautiful all-white background look. The bespoke retro and mid-century style lovers. This statement furnishings includes a costume design of one of sideboard contrasts beautifully with the luxurious blac Essential Home's best sellers known as Monocles set of Collins dining chairs, another iconic piece from sideboard, a piece full of history inspired by the famous Essential Home's line. 007 movies. It breathes charm and luxury like no other

In the dining room, gold tones predominate in this piece could ever have, making it the dream design for