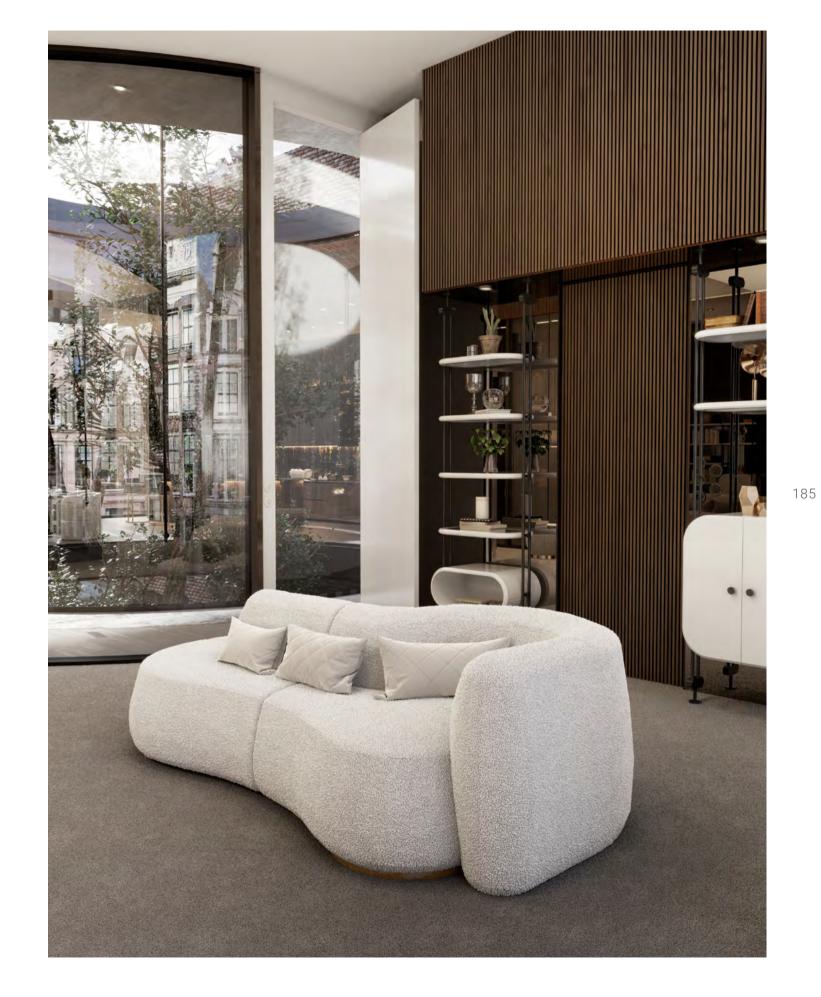

#### **LIBRARY**

30.11m2 | 324.10sqft

In a library the ambience and environment should be what matters the most, the focus is on the books and your comfort while reading, enjoying them and relaxing. When designing this room, focus on the textures and colors, those are extremely important to achieve the perfect look. While you may focus on aesthetics, functionality and comfort is always the most important.

COVET VALLEY SHOWROOM IN PORTO

library design idea! Calling all readers: if your collection make reading easily accessible and it will create is overflowing, this is probably the tight time to update a cohesive décor with the rest of your house. This

We are sure that every bookworm will love this home home library. This mid-century all-neutral décor will your book storage and put together a sophisticated extensive library effortlessly blends the colorful spines

of the books with neutral décor pairings, like the brown armchair and the golden lighting pieces. The dedicated library room feels cozy, warm, and inviting while still looking polished and styled.