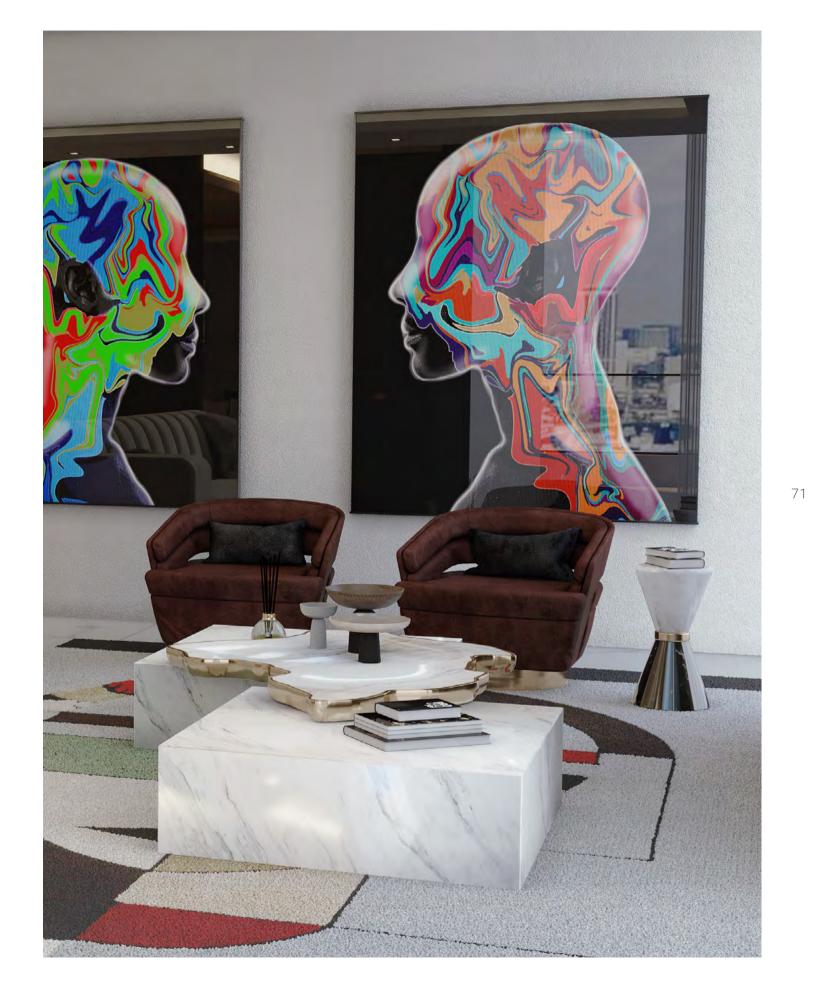

### LIVING ROOM

52.9m2 | 559.72sqft

piece of the project, Pepe had difficulty choosing beautiful gold lines and a custom fireplace design.

Starting with the living room, we see a huge rug in from... "It hard to pick one favorite piece from the shades of green with snake pattern contrasting with amazing election you have. But let's pick Fitzgerald the black of the Marco armchairs and the white of the Sofa, the perfect modular series that can be the true Fitzgerald modular sofa, two beautiful products from shape-shifter". The glamorous look also features a the Essential Home line. When asked about his favorite magnificent geometric statement wall with some