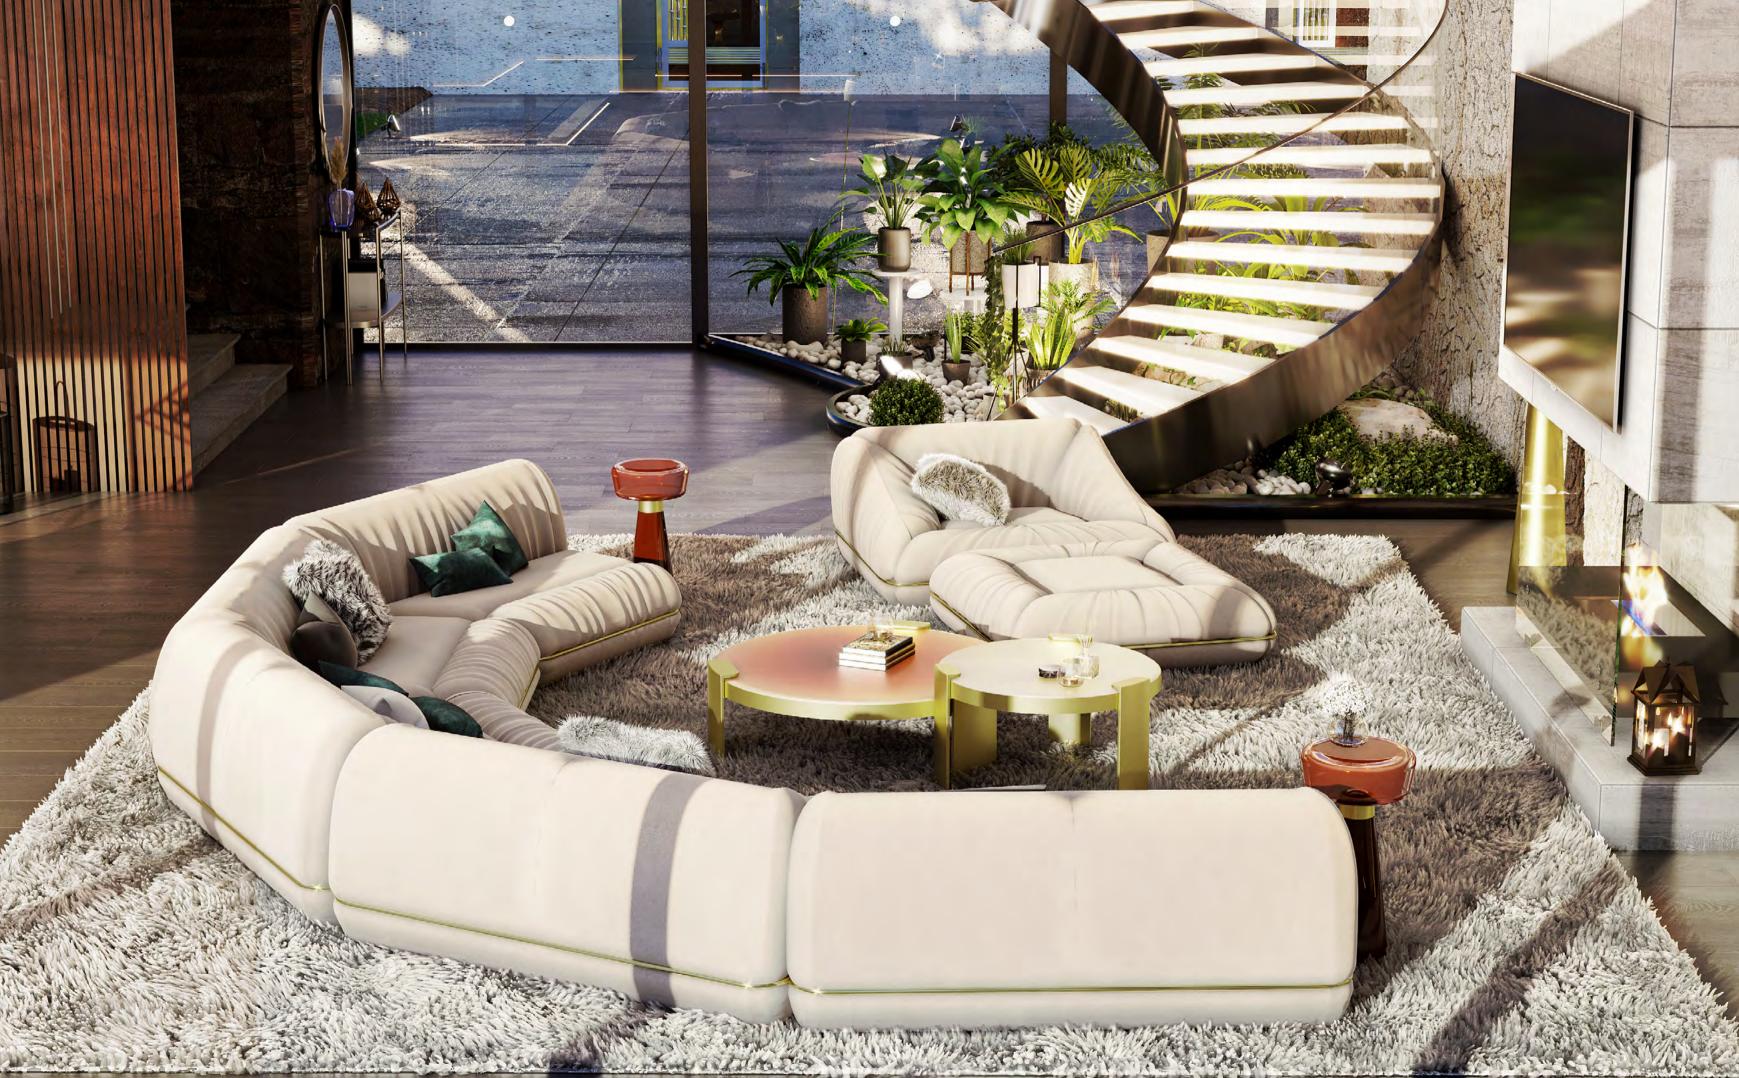

#### LIVING ROOM

64m2 | 688.9sqft

There is nothing like crafting a luxury living room that is suitable for enjoying family time and entertaining loved ones. In this room, a round lounge area with a view to the garden, natural light and curved furniture makes for a trendy luxury touch that all homes need.

Xenon sofa, fully upholstered in a soft Dedar fabric, in the middle, a touch of color in this neutral room. is one of Draga & Aurel's most iconic creations of the Xenon armchair finishes the look perfectly. Night Fever collection. In its beige color, it creates Next to the modern and elegant fireplace, two Mirage a curved shape that features a Caprice center table floor lamps create another layer of luxury with its

sleek black and gold design. And we can't forget the Taboo side tables in a neutral dark brown glass. The natural light of the windows and ceiling shine on the glass of the tables for added elegance.