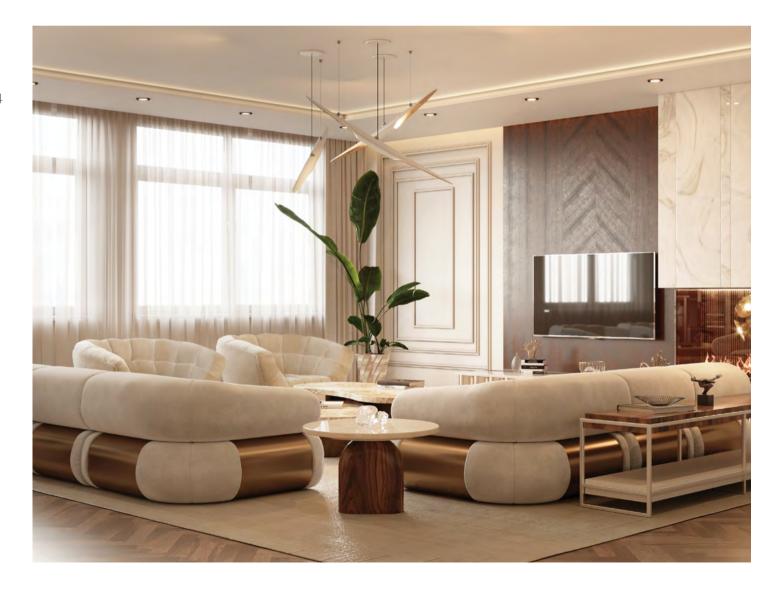

### LIVING ROOM

52.9m2 | 559.72sqft

piece of the project, Pepe had difficulty choosing beautiful gold lines and a custom fireplace design.

Starting with the living room, we see a huge rug in from... "It hard to pick one favorite piece from the shades of green with snake pattern contrasting with amazing election you have. But let's pick Fitzgerald the black of the Marco armchairs and the white of the Sofa, the perfect modular series that can be the true Fitzgerald modular sofa, two beautiful products from shape-shifter". The glamorous look also features a the Essential Home line. When asked about his favorite magnificent geometric statement wall with some