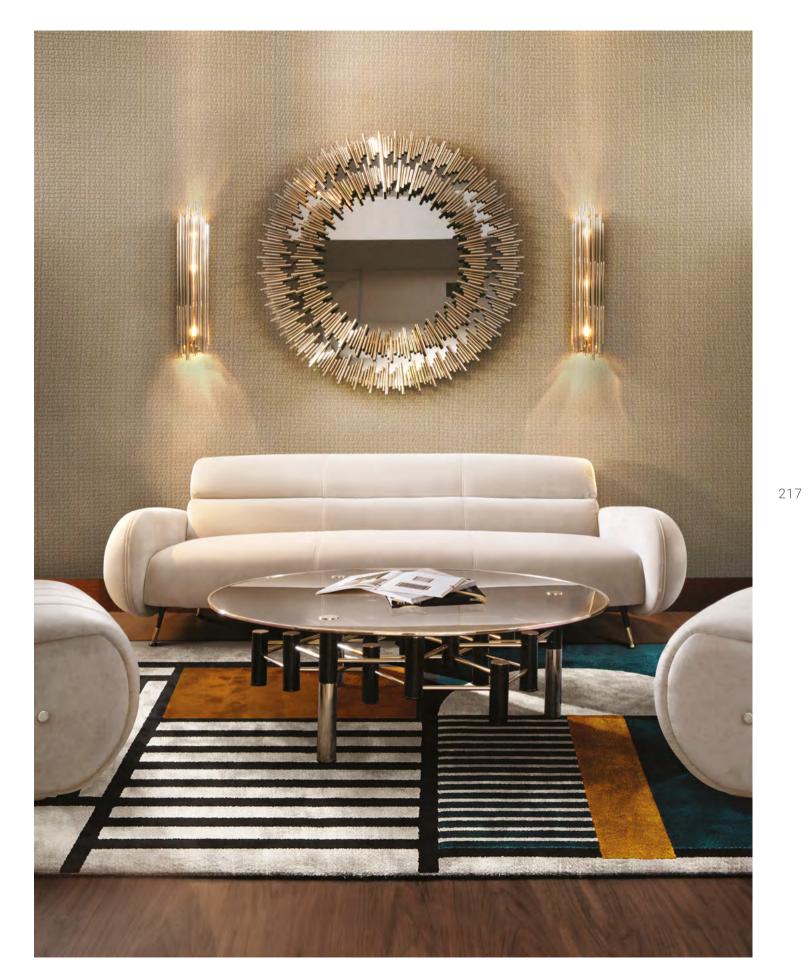

# NEUTRAL MODERN HOME IN PORTO

While many design trends come and go, the midcentury modern style is well-entrenched in today's design vocabulary. This groovy yet sophisticated home, designed by the mid-century design studio, shows how elegance and innovation can coexist beautifully. Every single room options we're planned by our designteamtoadd some freshness and new trendy pieces to your design project. Explore the rooms filled with the

new design pieces of Night Fever, Draga&Aurel's newest collection with DelightFULL and Essential Home. Here you can see how different aesthetics blend together. Here you can find a spiraling staircase features an elegant and modern look with a touch of mid-century. Don't miss the chance to discover this groovy and elegant project and be emerged by the Night Fever Collection!

#### LIVING ROOM

64m2 | 688.9sqft

There is nothing like crafting a luxury living room that is suitable for enjoying family time and entertaining loved ones. In this room, a round lounge area with a view to the garden, natural light and curved furniture makes for a trendy luxury touch that all homes need.

Xenon sofa, fully upholstered in a soft Dedar fabric, in the middle, a touch of color in this neutral room. is one of Draga & Aurel's most iconic creations of the Xenon armchair finishes the look perfectly. Night Fever collection. In its beige color, it creates Next to the modern and elegant fireplace, two Mirage a curved shape that features a Caprice center table floor lamps create another layer of luxury with its

sleek black and gold design. And we can't forget the Taboo side tables in a neutral dark brown glass. The natural light of the windows and ceiling shine on the glass of the tables for added elegance.