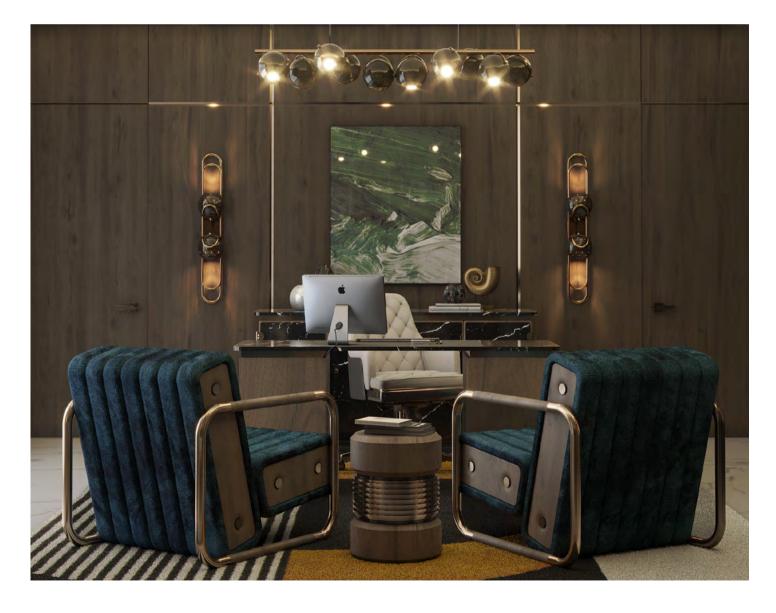

## **OFFICE**

16.4m2 | 172.22sqft

Lasdun sideboard, a custom design asked by Pepe inspiration is more alive than ever.

The sophisticated office area is the more professional Calderin (that can be soon found in Essential Home place where you can keep all the household collections). The working space was created with distractions out the door. It's a very spacious room, the magnificent Lasdun Desk and two velvety Minelli with two beautiful statues specially designed from armchairs, two stunning and timeless pieces from scratch for this project, just like the gorgeous Essential Homethat proved that the mid-century style