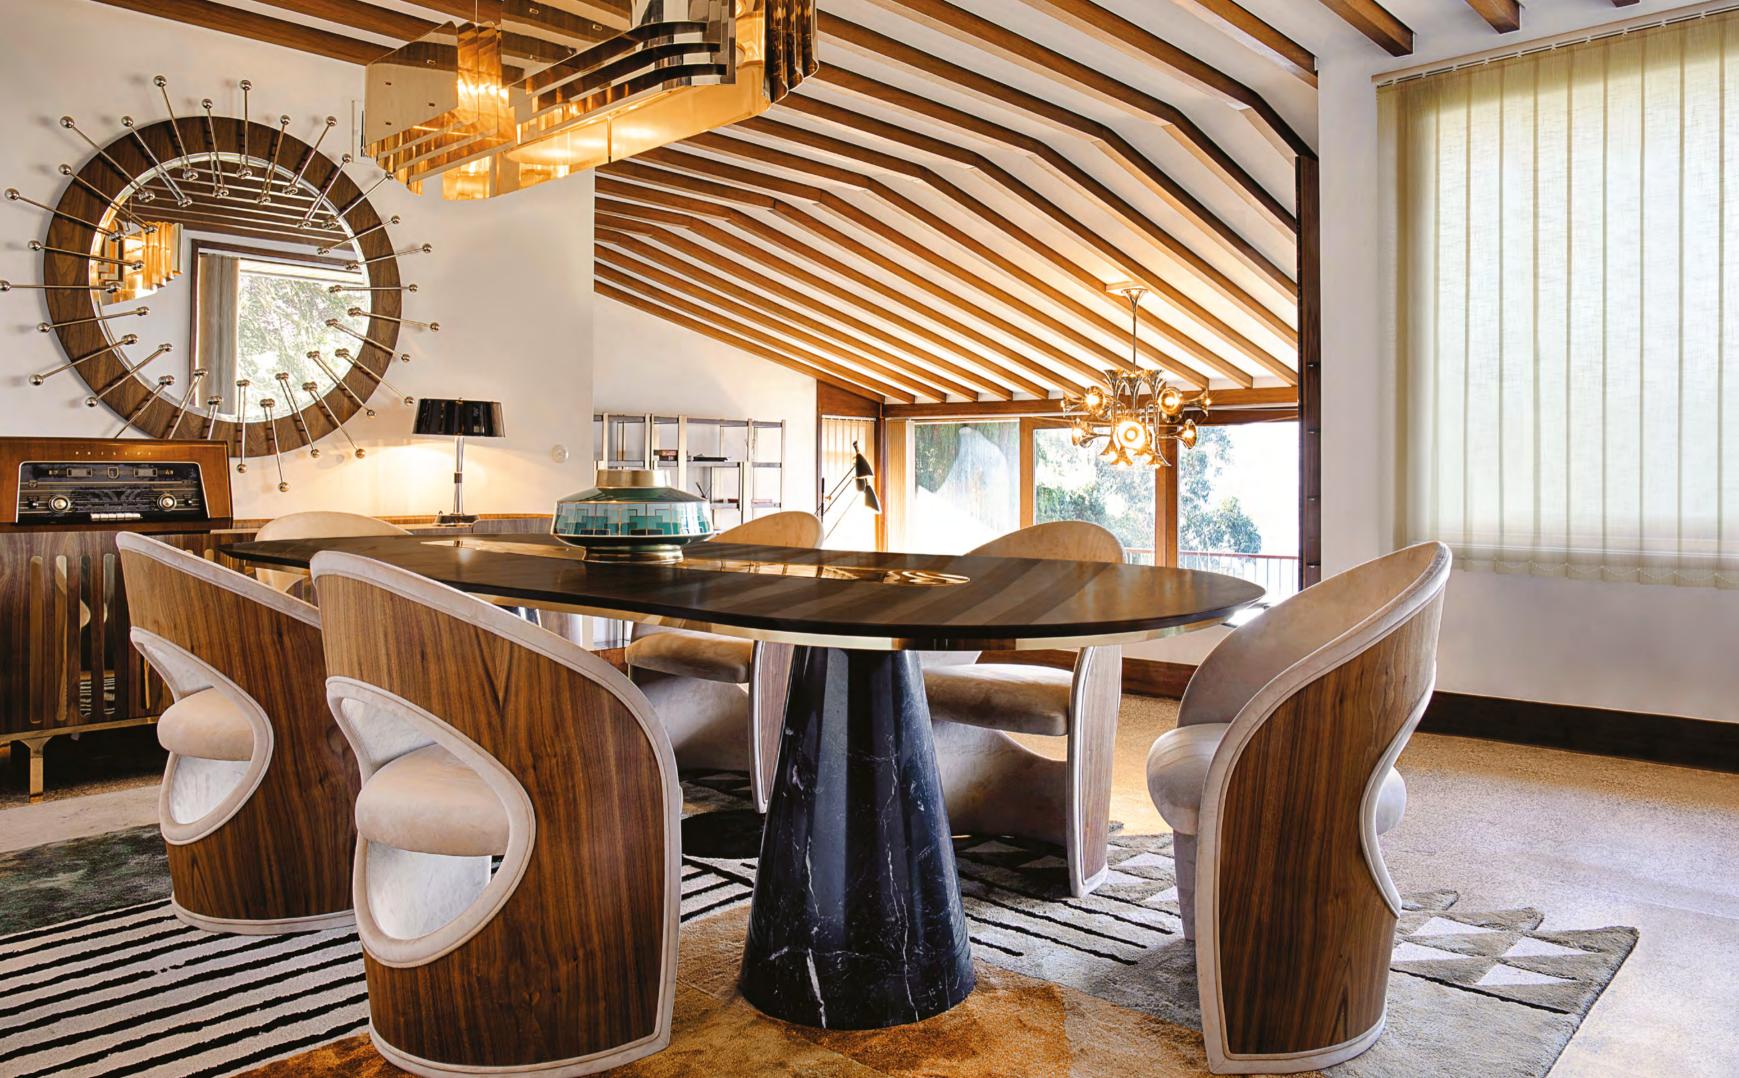

## **DINING ROOM**

Dining and Kitchen: 72.7m2 I 775sqft

beautiful all-white background look. The bespoke retro and mid-century style lovers. This statement furnishings includes a costume design of one of sideboard contrasts beautifully with the luxurious blac Essential Home's best sellers known as Monocles set of Collins dining chairs, another iconic piece from sideboard, a piece full of history inspired by the famous Essential Home's line. 007 movies. It breathes charm and luxury like no other

In the dining room, gold tones predominate in this piece could ever have, making it the dream design for