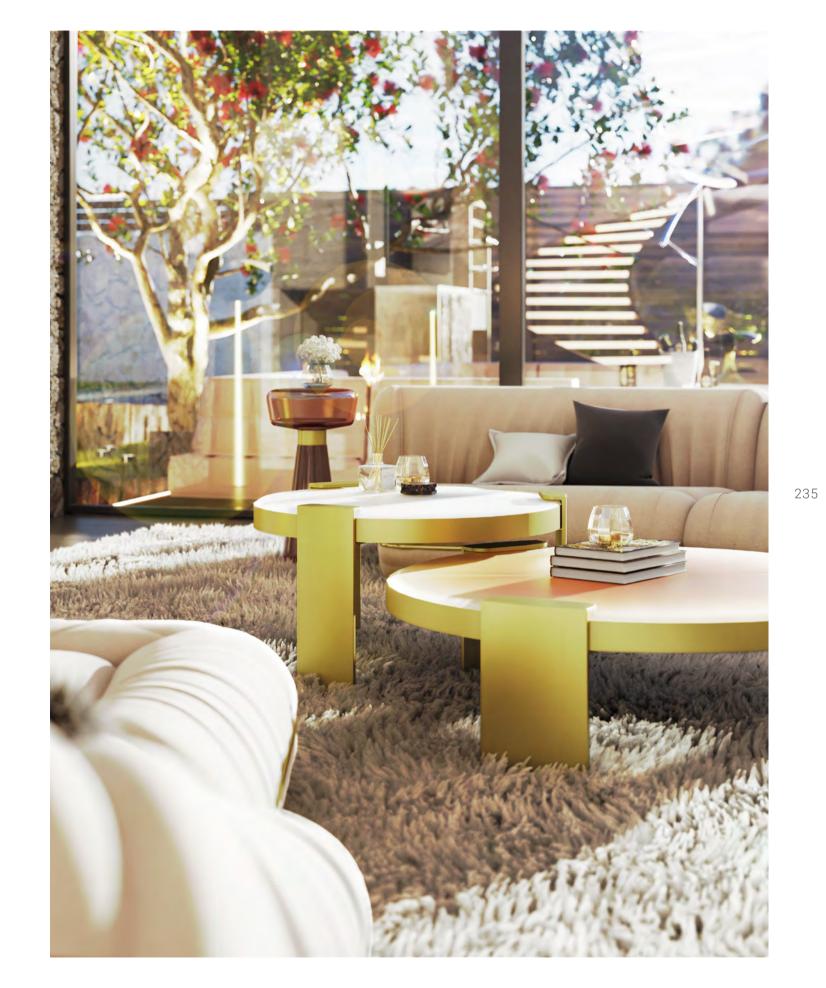

#### LIVING ROOM

64m2 | 688.9sqft

There is nothing like crafting a luxury living room that is suitable for enjoying family time and entertaining loved ones. In this room, a round lounge area with a view to the garden, natural light and curved furniture makes for a trendy luxury touch that all homes need.

Xenon sofa, fully upholstered in a soft Dedar fabric, in the middle, a touch of color in this neutral room. is one of Draga & Aurel's most iconic creations of the Xenon armchair finishes the look perfectly. Night Fever collection. In its beige color, it creates Next to the modern and elegant fireplace, two Mirage a curved shape that features a Caprice center table floor lamps create another layer of luxury with its

sleek black and gold design. And we can't forget the Taboo side tables in a neutral dark brown glass. The natural light of the windows and ceiling shine on the glass of the tables for added elegance.