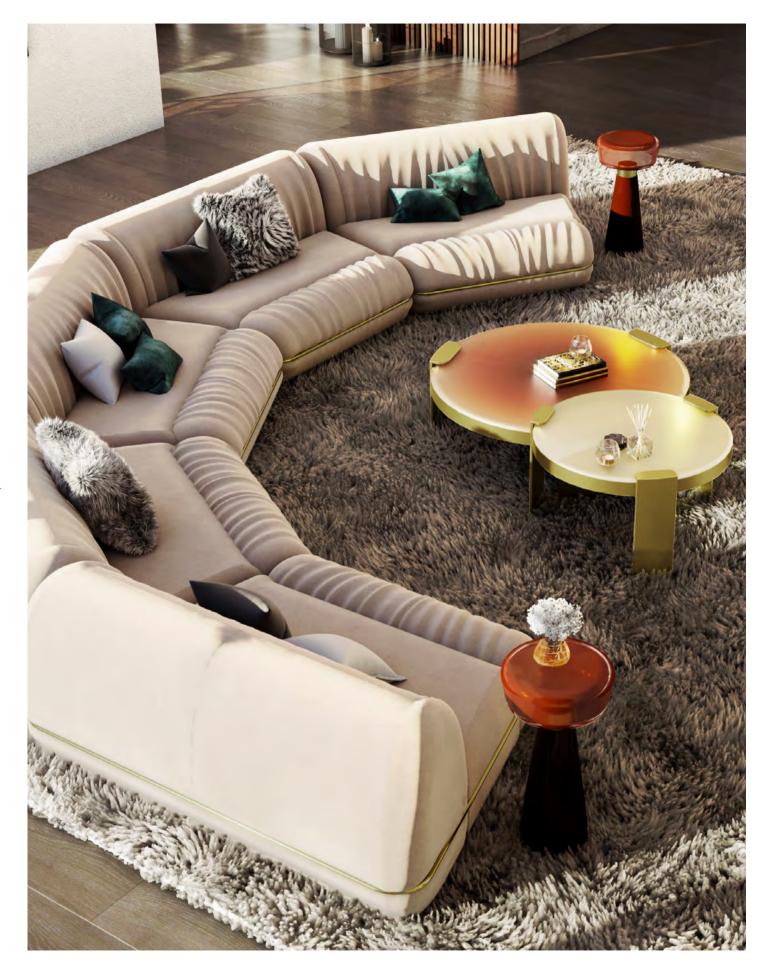

### LIVING ROOM

52.9m2 | 559.72sqft

piece of the project, Pepe had difficulty choosing beautiful gold lines and a custom fireplace design.

Starting with the living room, we see a huge rug in from... "It hard to pick one favorite piece from the shades of green with snake pattern contrasting with amazing election you have. But let's pick Fitzgerald the black of the Marco armchairs and the white of the Sofa, the perfect modular series that can be the true Fitzgerald modular sofa, two beautiful products from shape-shifter". The glamorous look also features a the Essential Home line. When asked about his favorite magnificent geometric statement wall with some