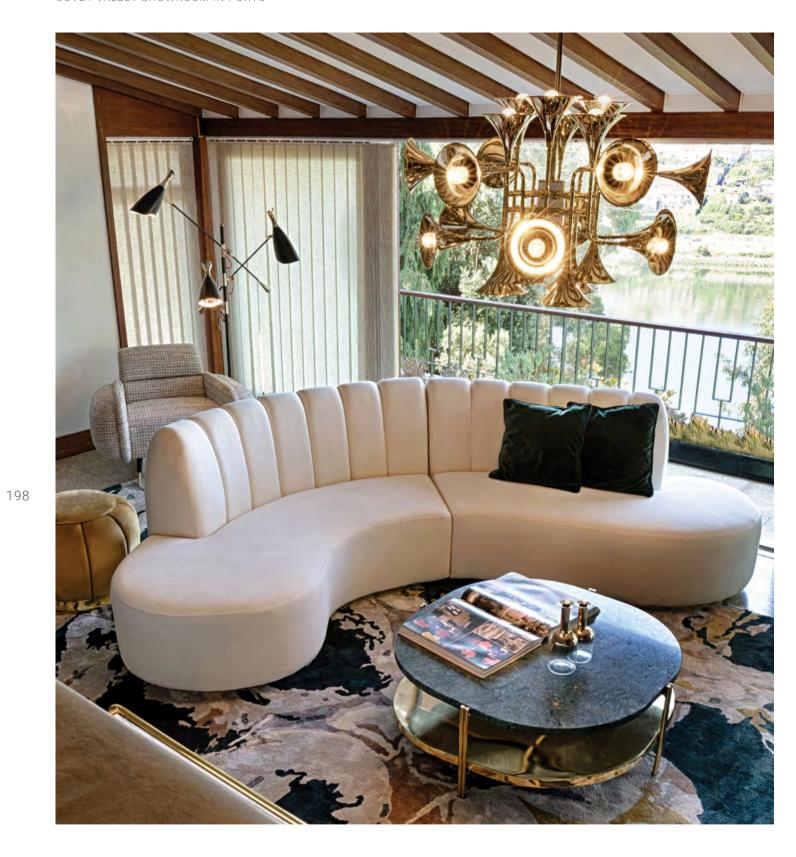

#### LIVING ROOM

71.77m2 | 772.53sqft

There is nothing like crafting a luxury living room that is suitable for enjoying family time and entertaining loved ones. This primary spot sets the tone for the rest of your home's decor. It's also one of the best places to showcase your design aesthetic by experimenting with color palettes, layers of texture and patterns, and a variety of furniture layouts. It's meant to be comfortable, inviting, and full of style.

receive guests, a place to gather with family, and Botti Suspension lamp enlighten your most beautiful sometimes even a place to eat dinner as you catch up memories among friends and family. This particular on your shows. This jaw-dropping mid-century living lighting design was inspired by the one and only, Chris

A living room is many things all at once: a place to room décor is perfect for every situation! Let the

Botti, and you'll feel like you're in the middle of one create a cohesive ambiance. At the end, we can century modern design is all about mixing different live today. materials that didn't seem to belong together and

of his concerts without even leaving the house! Mid- consider mid-century style like the way we want to

COVET VALLEY SHOWROOM IN PORTO