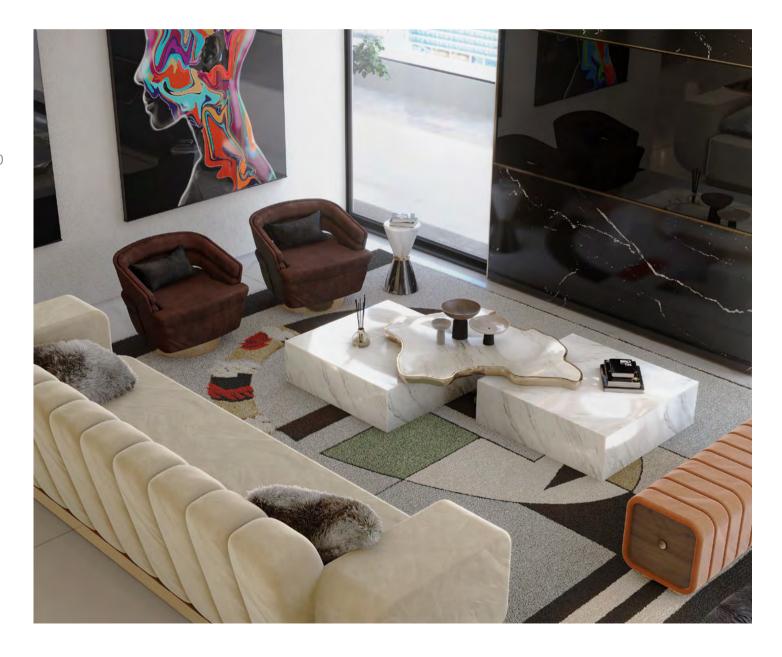

### LIVING ROOM

52.9m2 | 559.72sqft

piece of the project, Pepe had difficulty choosing beautiful gold lines and a custom fireplace design.

Starting with the living room, we see a huge rug in from... "It hard to pick one favorite piece from the shades of green with snake pattern contrasting with amazing election you have. But let's pick Fitzgerald the black of the Marco armchairs and the white of the Sofa, the perfect modular series that can be the true Fitzgerald modular sofa, two beautiful products from shape-shifter". The glamorous look also features a the Essential Home line. When asked about his favorite magnificent geometric statement wall with some

## **DINING ROOM**

Dining and Kitchen: 72.7m2 I 775sqft

beautiful all-white background look. The bespoke retro and mid-century style lovers. This statement furnishings includes a costume design of one of sideboard contrasts beautifully with the luxurious blac Essential Home's best sellers known as Monocles set of Collins dining chairs, another iconic piece from sideboard, a piece full of history inspired by the famous Essential Home's line. 007 movies. It breathes charm and luxury like no other