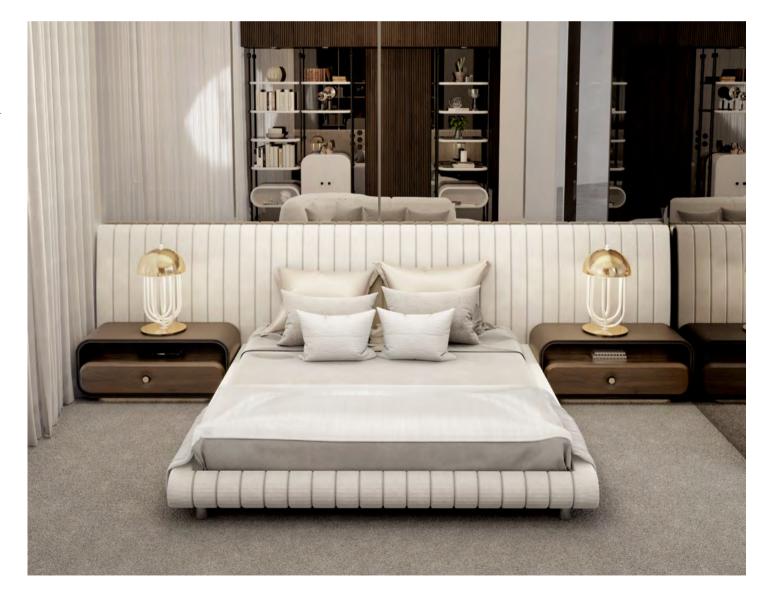

### **MASTER SUITE**

15.9m2 | 161.46sqft

was taken as the main idea to create the overall look. beautiful statement wall made with marble and wood was the perfect background to DelightFULL's famous especially for this project by Pepe Calderin.

Going through the master bedroom, we can see a Galliano pendant lamps. These unique pieces feature different environment from these common areas a modern, sleek design that will complement the decor we have seen so far. This is a room where simplicity in any setting. The other point of interest of this look is the beautiful Karlotta single sofa, a piece from the Cleaner tones, without big patterns and colors, and a new Kasual collection by Karim Rashid and Essential Home, as well as the custom made bed design made

Keeping the same vibe then the master bedroom, the that is filled with refinement and modernity. Featuring inspired by DelightFULL's iconic lke pendant design, and textures.

bathroom area features a spa-like feel with its beautiful custom vanities and a bespoke chandelier, everything diamond-shape bathtub, that is complemented with in this master bathroom inspiration evokes the best of Essential Home's Konstantin side table, a piece luxury through its outstanding selection of materials