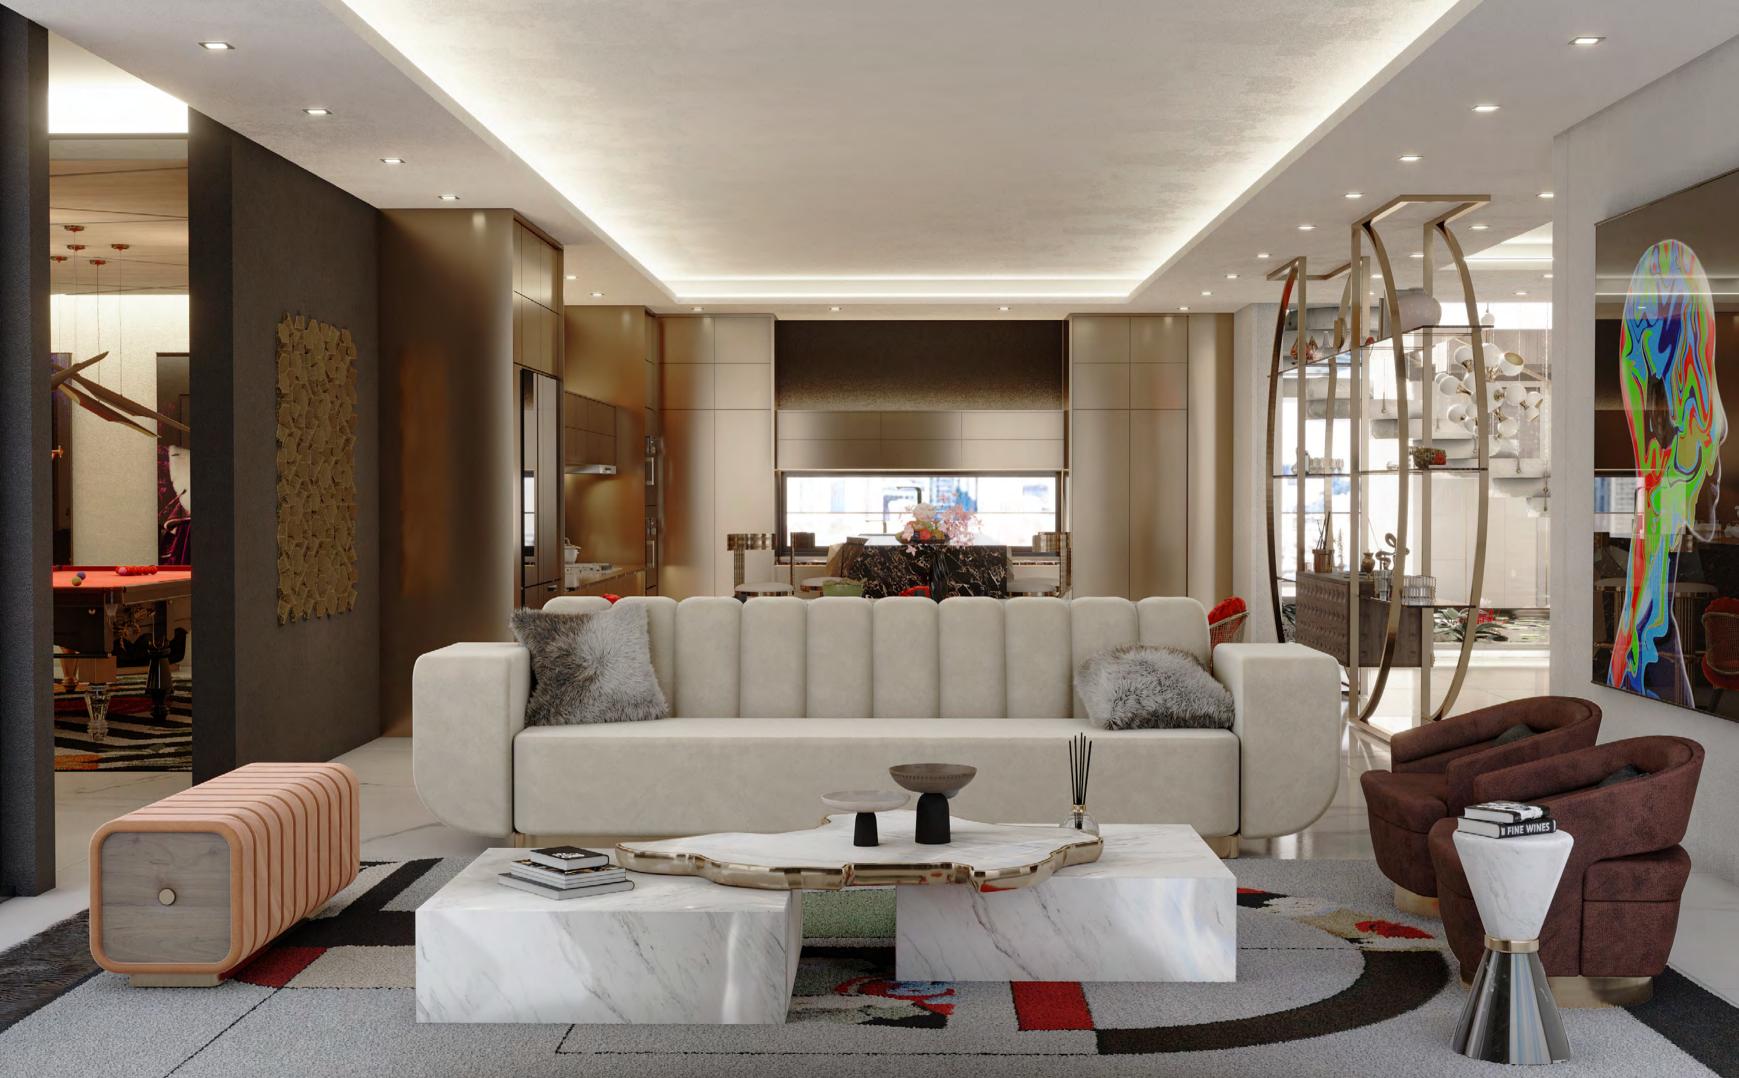

### LIVING ROOM

52.9m2 | 559.72sqft

piece of the project, Pepe had difficulty choosing beautiful gold lines and a custom fireplace design.

Starting with the living room, we see a huge rug in from... "It hard to pick one favorite piece from the shades of green with snake pattern contrasting with amazing election you have. But let's pick Fitzgerald the black of the Marco armchairs and the white of the Sofa, the perfect modular series that can be the true Fitzgerald modular sofa, two beautiful products from shape-shifter". The glamorous look also features a the Essential Home line. When asked about his favorite magnificent geometric statement wall with some

### **ENTERTAINMENT LOUNGE**

16.2m2 | 172.22sqft

spaces with three different purposes: the family room, the space in perfect harmony.

The majestic penthouse design by Pepe Calderin is the bar area with a massive snooker table and its own one of a kind that includes its own entertainment home cinema. Starting with the family room, this look lounge to host the most fabulous events with your was designed with lighter tones than we have seen so family and friends. This area features three different far, where the soothing beige color prevails to keep