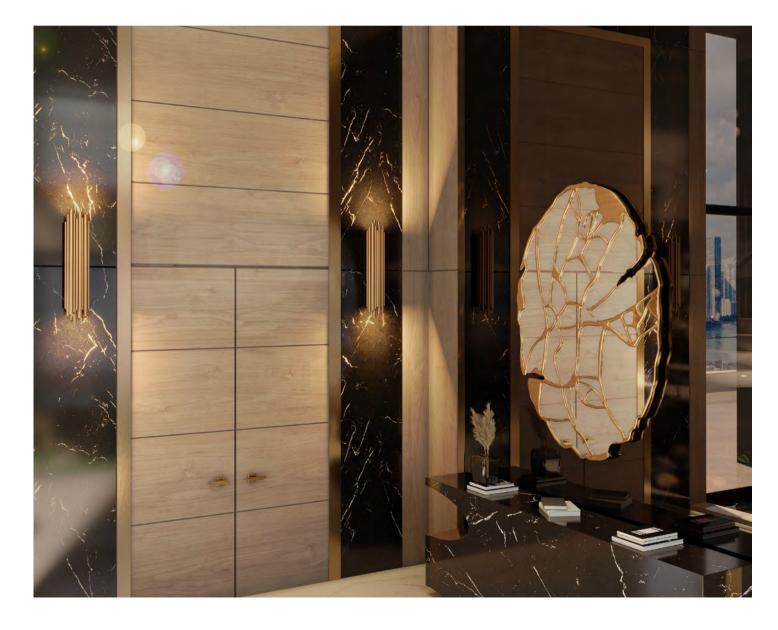

### **ENTRYWAY**

15.5m2 | 161.46sqft

area features three different spaces - the foyer, the DelightFULL. From all of the wonderful choices by Pepe

This fabulous million dollar home design is dressed to powder room and the bespoke staircase - that although impress from the very entryway. As you walk in though it seems irrelevant at first sight, provides a fine touch this majestic penthouse by Pepe Calderin, prepare to the entire project. All of these small areas were yourself to emerge in a luxurious open concept flow upholstered with the finest selection of furnishings, that provides the ultimate "wow" factor. The entryway vanities and of course luxury lighting designs by

Calderin, the one that stands out is the beautiful Atomic experiences. Dynamic, luxurious, and glamourous, pendant lamps in the superb custom staircase feature. these statement features give access to another ultra-One single project, two different floors, two different luxury experience on the second floor.