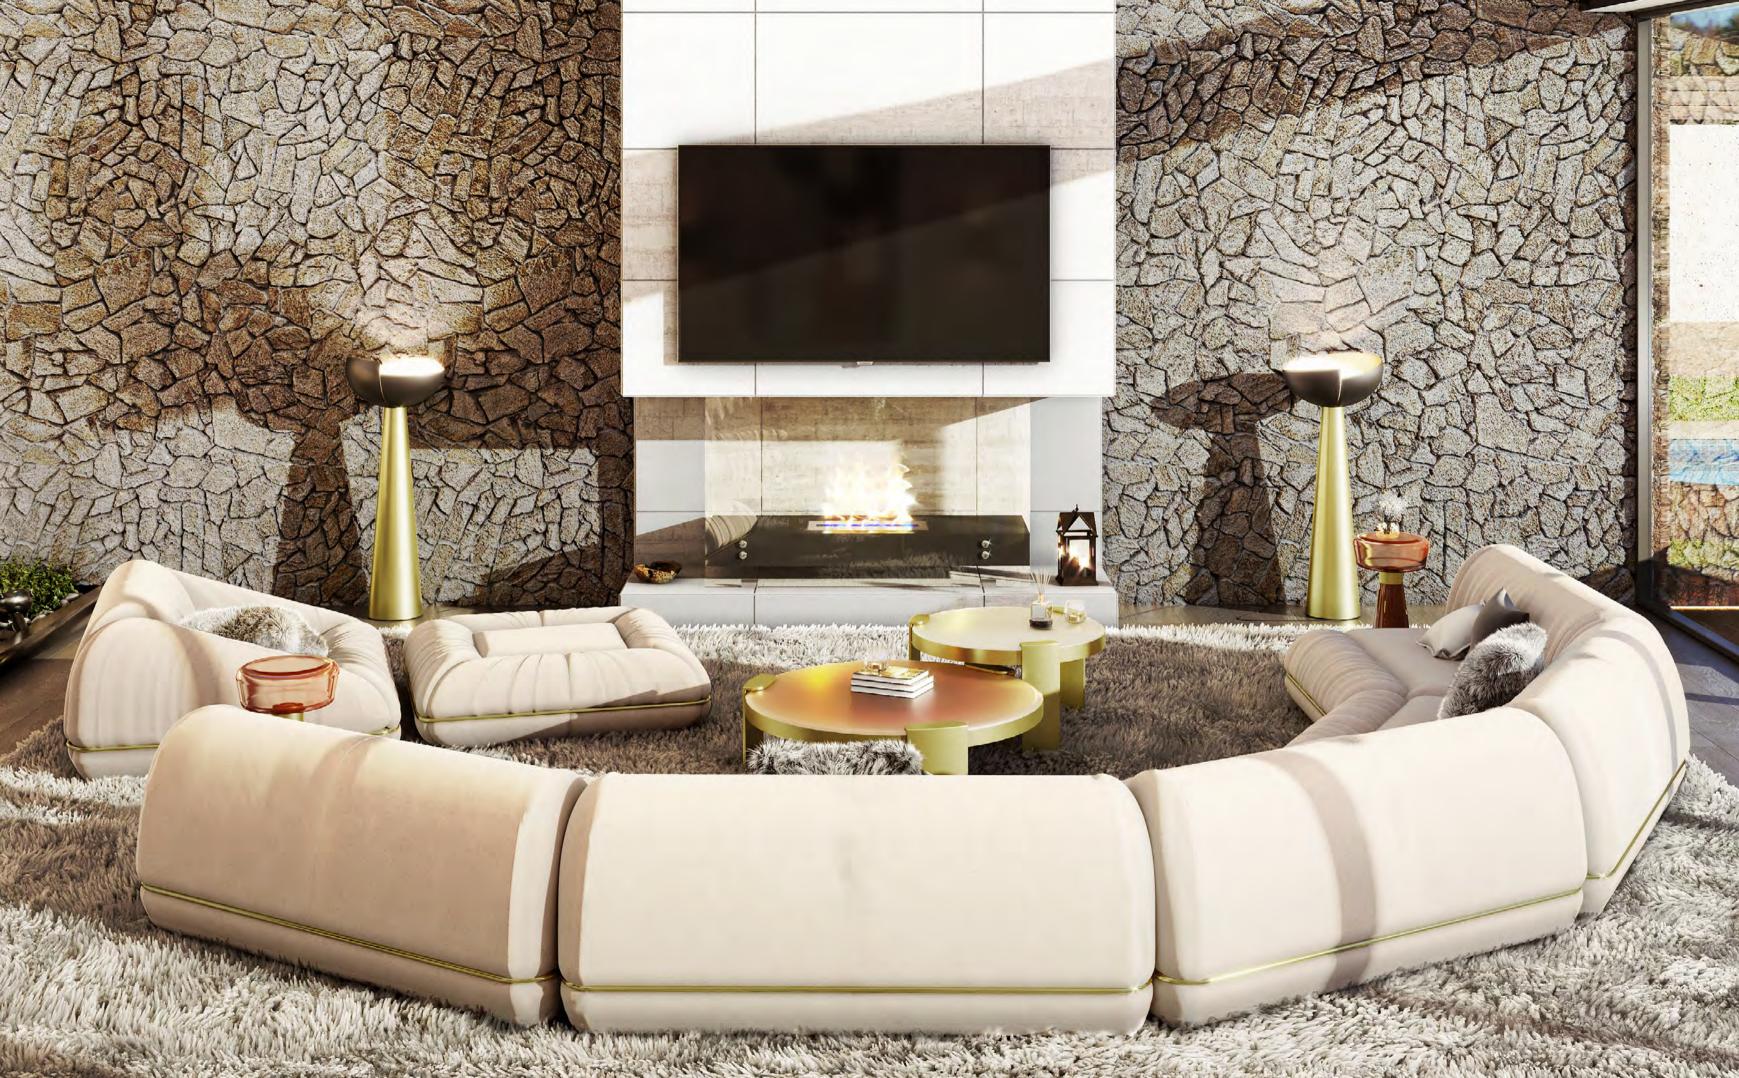

#### LIVING ROOM

64m2 | 688.9sqft

There is nothing like crafting a luxury living room that is suitable for enjoying family time and entertaining loved ones. In this room, a round lounge area with a view to the garden, natural light and curved furniture makes for a trendy luxury touch that all homes need.

Xenon sofa, fully upholstered in a soft Dedar fabric, in the middle, a touch of color in this neutral room. is one of Draga & Aurel's most iconic creations of the Xenon armchair finishes the look perfectly. Night Fever collection. In its beige color, it creates Next to the modern and elegant fireplace, two Mirage a curved shape that features a Caprice center table floor lamps create another layer of luxury with its

sleek black and gold design. And we can't forget the Taboo side tables in a neutral dark brown glass. The natural light of the windows and ceiling shine on the glass of the tables for added elegance.