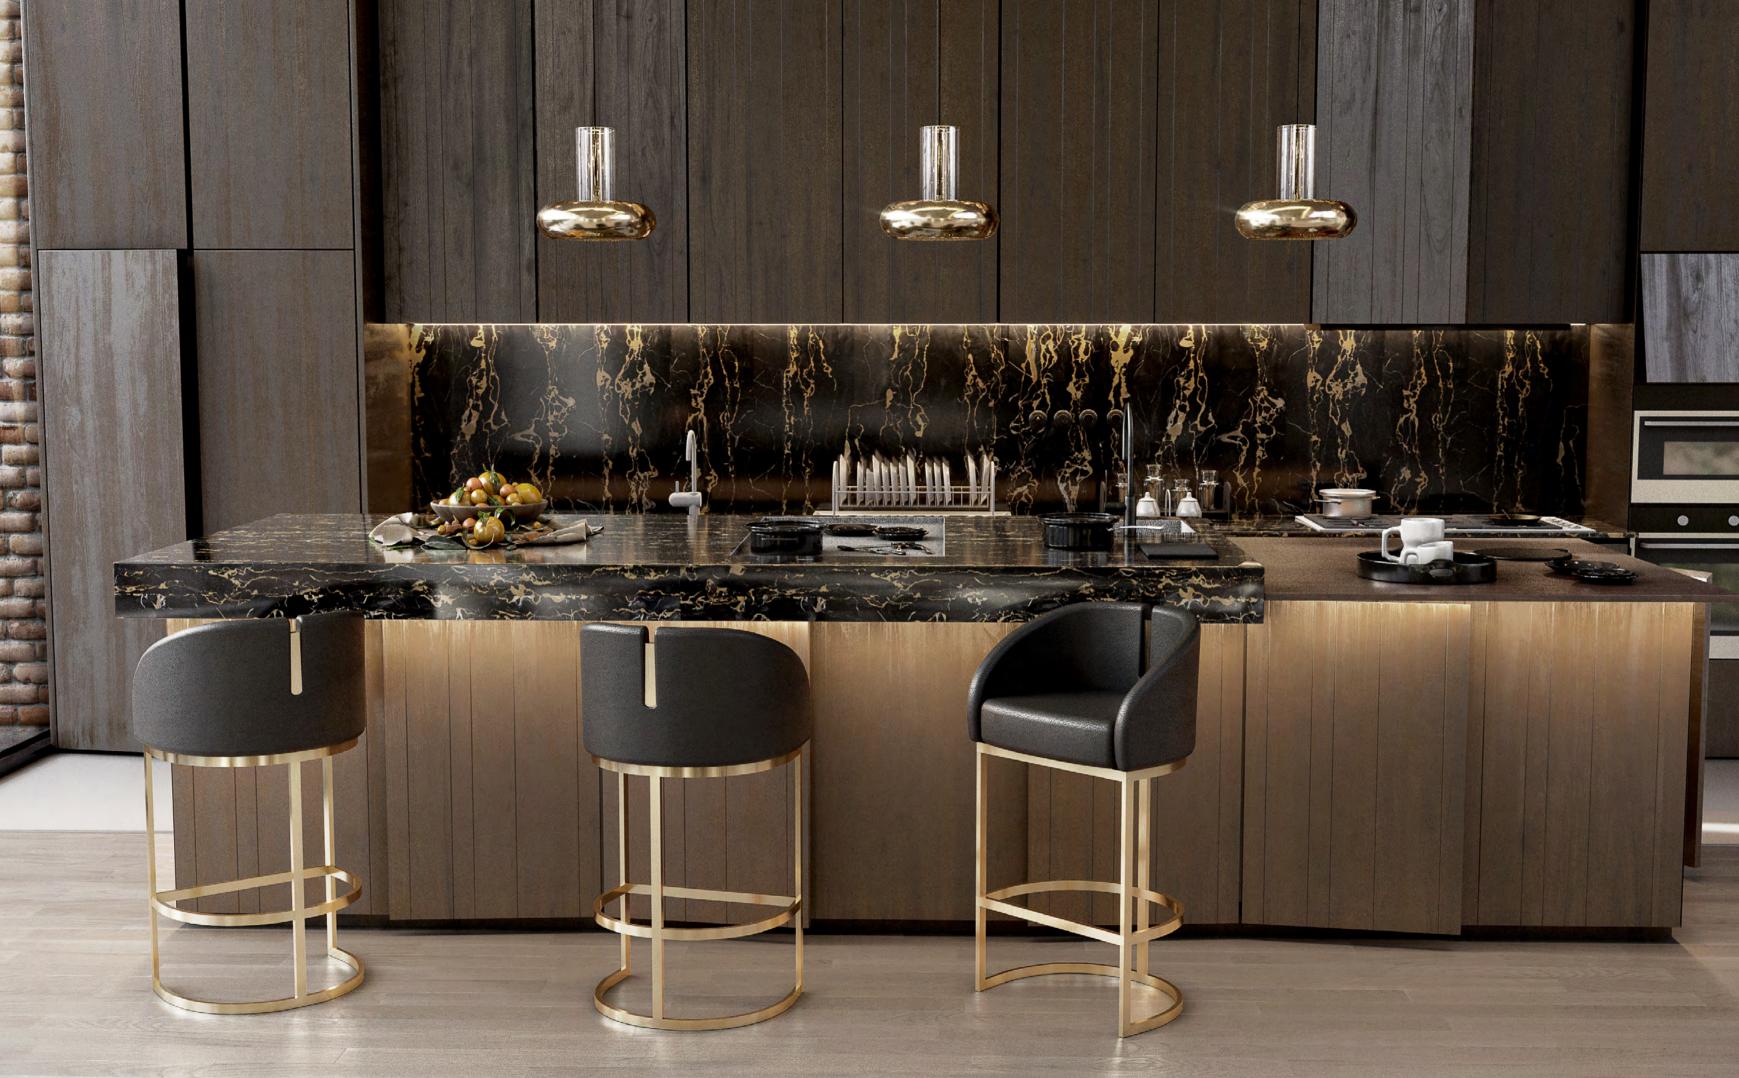

### **KITCHEN**

Dining and Kitchen: 72.7m2 I 775sqft

love with this look? For those of you who are getting periods of sitting.

Golden tones prevail in the penthouse's luxurious open to know this sculptural piece for the first time, Kelly space kitchen design that is incredibly modern. With was inspired by the sculpted arches of the bar in the Kelly bar chairs, one of the best sellers from Essential classic movie Casablanca, and can be described as Home, taking the leading role, who wouldn't fall in unforgettable, stylish, and comfortable, even for long