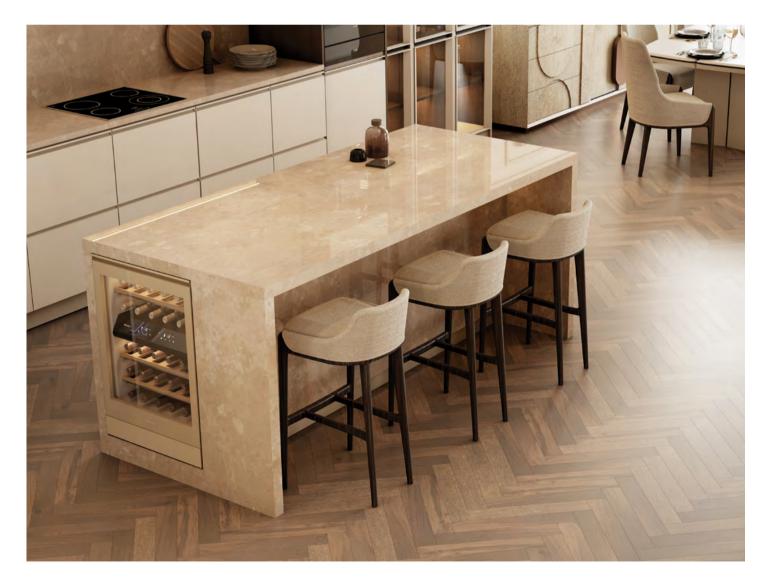

#### **KITCHEN**

Penthouse: 295m2 | 3175,35sqft

The use of the marbles provides a cleanness to the dinner party. A true feast for the eyes.

Sharing the same area with the dining room, a fully eye and exudes an elegant and modern appeal, suiting equipped kitchen with built-in appliances, and a design for a family or friends get together, especially with that seamlessly becomes one with the other rooms. the marble countertop, the perfect place to start your