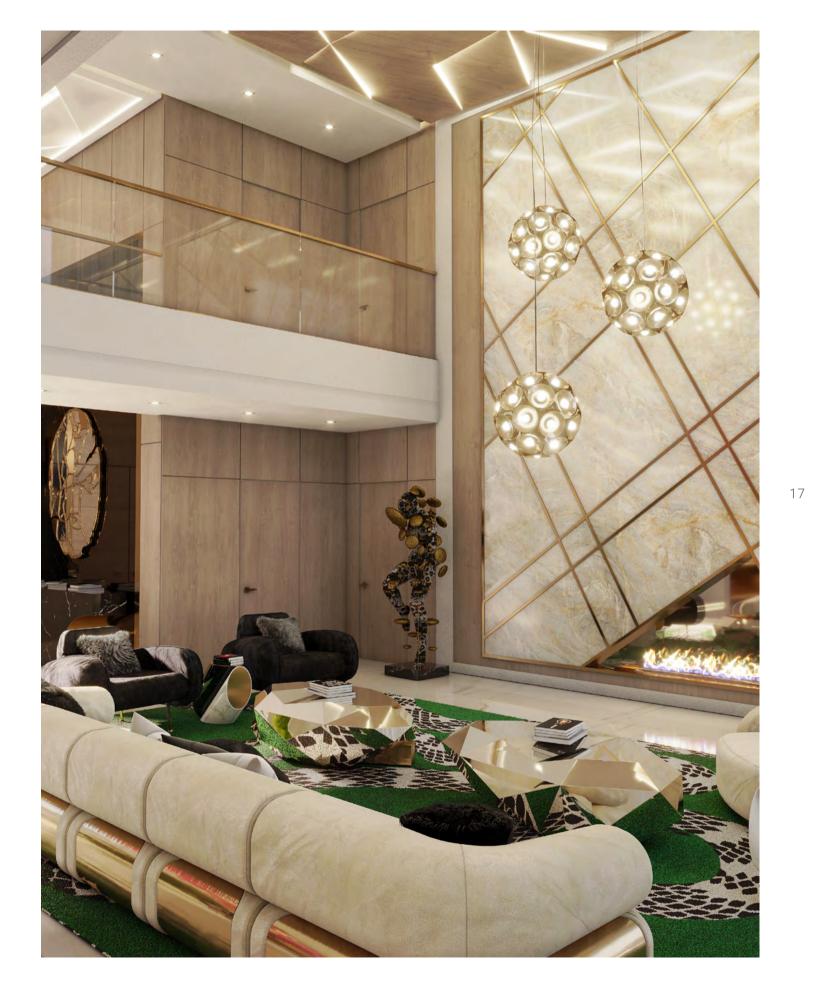

### LIVING ROOM

52.9m2 | 559.72sqft

piece of the project, Pepe had difficulty choosing beautiful gold lines and a custom fireplace design.

Starting with the living room, we see a huge rug in from... "It hard to pick one favorite piece from the shades of green with snake pattern contrasting with amazing election you have. But let's pick Fitzgerald the black of the Marco armchairs and the white of the Sofa, the perfect modular series that can be the true Fitzgerald modular sofa, two beautiful products from shape-shifter". The glamorous look also features a the Essential Home line. When asked about his favorite magnificent geometric statement wall with some

## **DINING ROOM**

Dining and Kitchen: 72.7m2 I 775sqft

beautiful all-white background look. The bespoke retro and mid-century style lovers. This statement furnishings includes a costume design of one of sideboard contrasts beautifully with the luxurious blac Essential Home's best sellers known as Monocles set of Collins dining chairs, another iconic piece from sideboard, a piece full of history inspired by the famous Essential Home's line. 007 movies. It breathes charm and luxury like no other