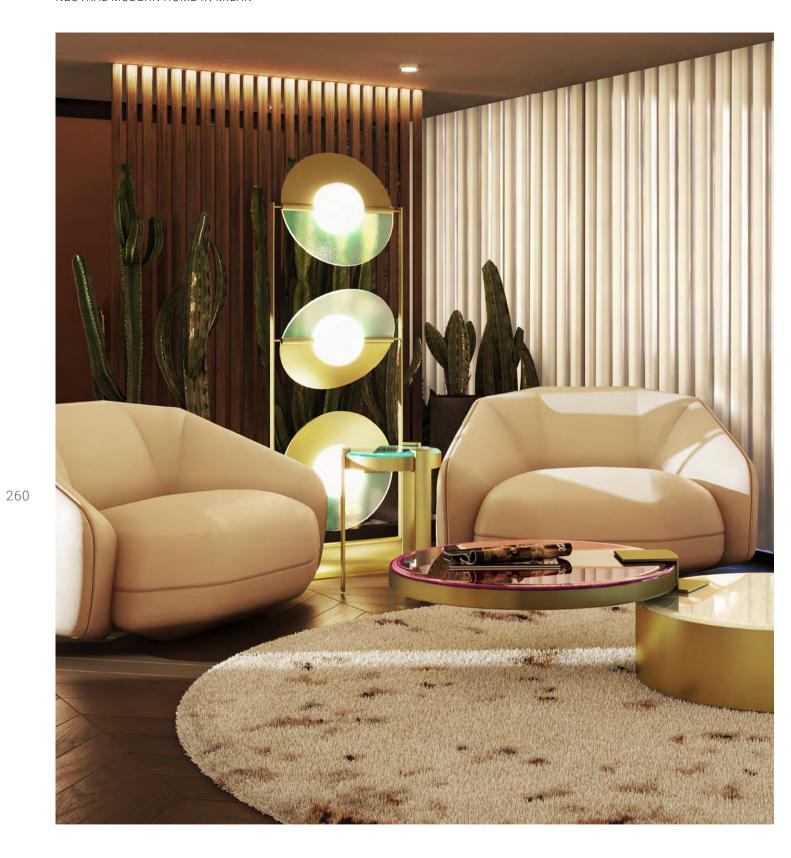

# NEUTRAL MODERN HOME IN PORTO

While many design trends come and go, the midcentury modern style is well-entrenched in today's design vocabulary. This groovy yet sophisticated home, designed by the mid-century design studio, shows how elegance and innovation can coexist beautifully. Every single room options we're planned by our designteamtoadd some freshness and new trendy pieces to your design project. Explore the rooms filled with the

new design pieces of Night Fever, Draga&Aurel's newest collection with DelightFULL and Essential Home. Here you can see how different aesthetics blend together. Here you can find a spiraling staircase features an elegant and modern look with a touch of mid-century. Don't miss the chance to discover this groovy and elegant project and be emerged by the Night Fever Collection!