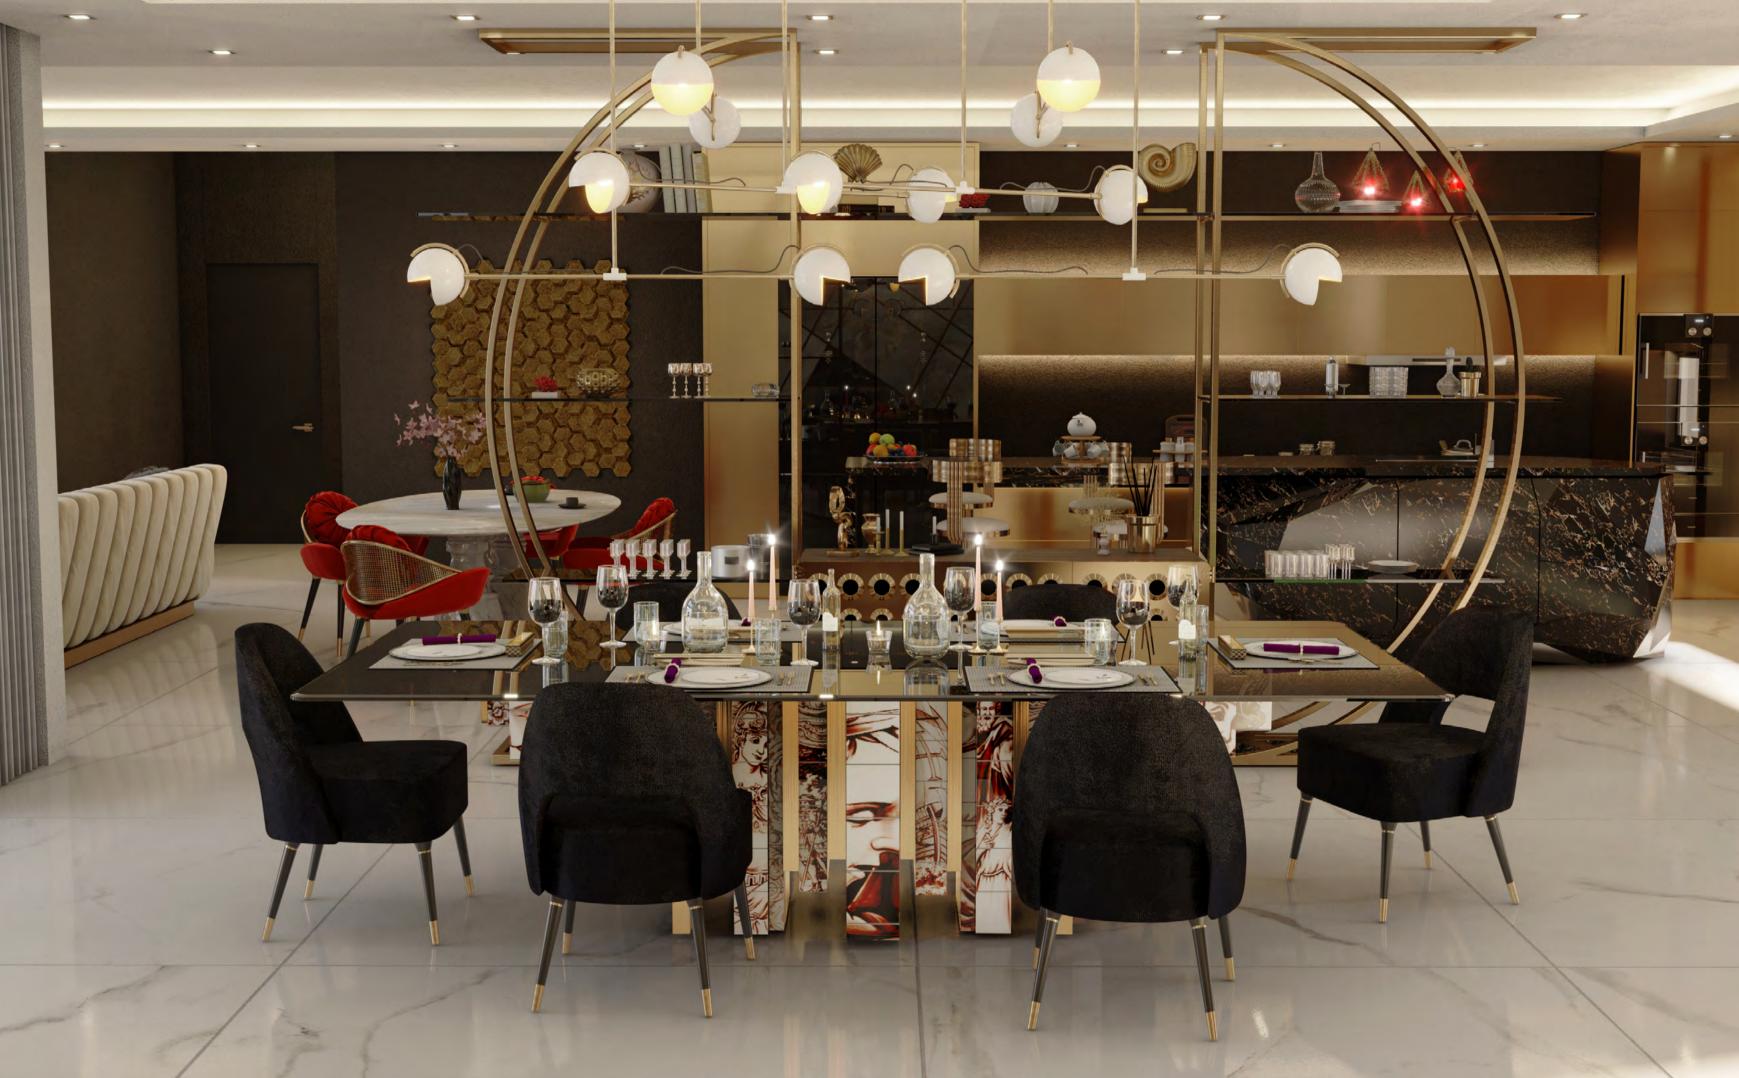

## **DINING ROOM**

Dining and Kitchen: 72.7m2 I 775sqft

beautiful all-white background look. The bespoke retro and mid-century style lovers. This statement furnishings includes a costume design of one of sideboard contrasts beautifully with the luxurious blac Essential Home's best sellers known as Monocles set of Collins dining chairs, another iconic piece from sideboard, a piece full of history inspired by the famous Essential Home's line. 007 movies. It breathes charm and luxury like no other

In the dining room, gold tones predominate in this piece could ever have, making it the dream design for