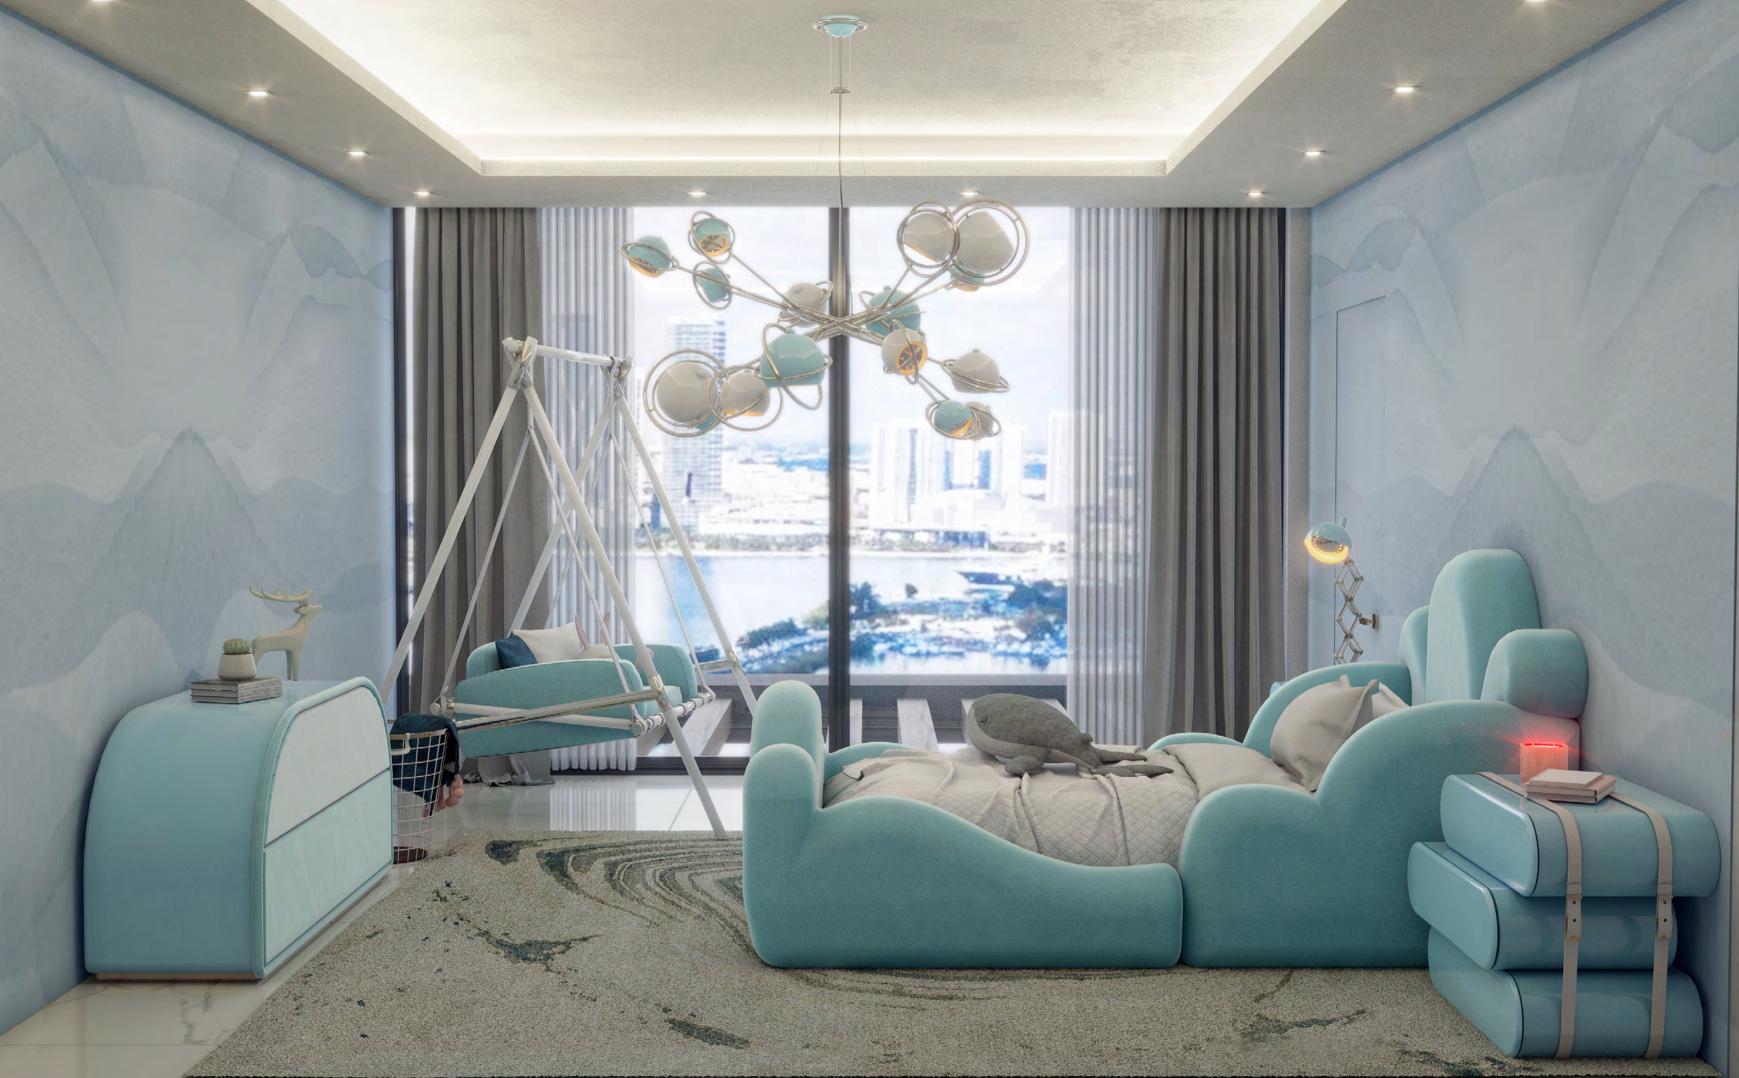

## **KIDS ROOMS**

16.2m2 | 172.22sqft

Soft, playful and comfortable, the children's space, but the statement of this look is in fact the playroom area is a special functional space to create word "PLAYROOM" written with DelightFULL's iconic memorable moments. Custom furniture designs that marquee letters from the graphic collection. boost your imagination can be found throughout the

White marble, soft textures and light blue tone Cosmo chandelier, custom made in two different color details is what makes this room design so special shades Designed as a tribute to the mid-20th century that it makes you feel like you are in the clouds. The race to space, Cosmo modern chandelier is inspired statement of the overall look is DelightFULL's magical by space, galaxies and the planets that surround us.

second lighting star in place, known as the Billy table lamp is one of DelightFULL's most versatile pieces lamp by DelightFULL, a functional and fun fixture that that brings out the essence of mid-century. every kid will love. Customized in the light blue shade