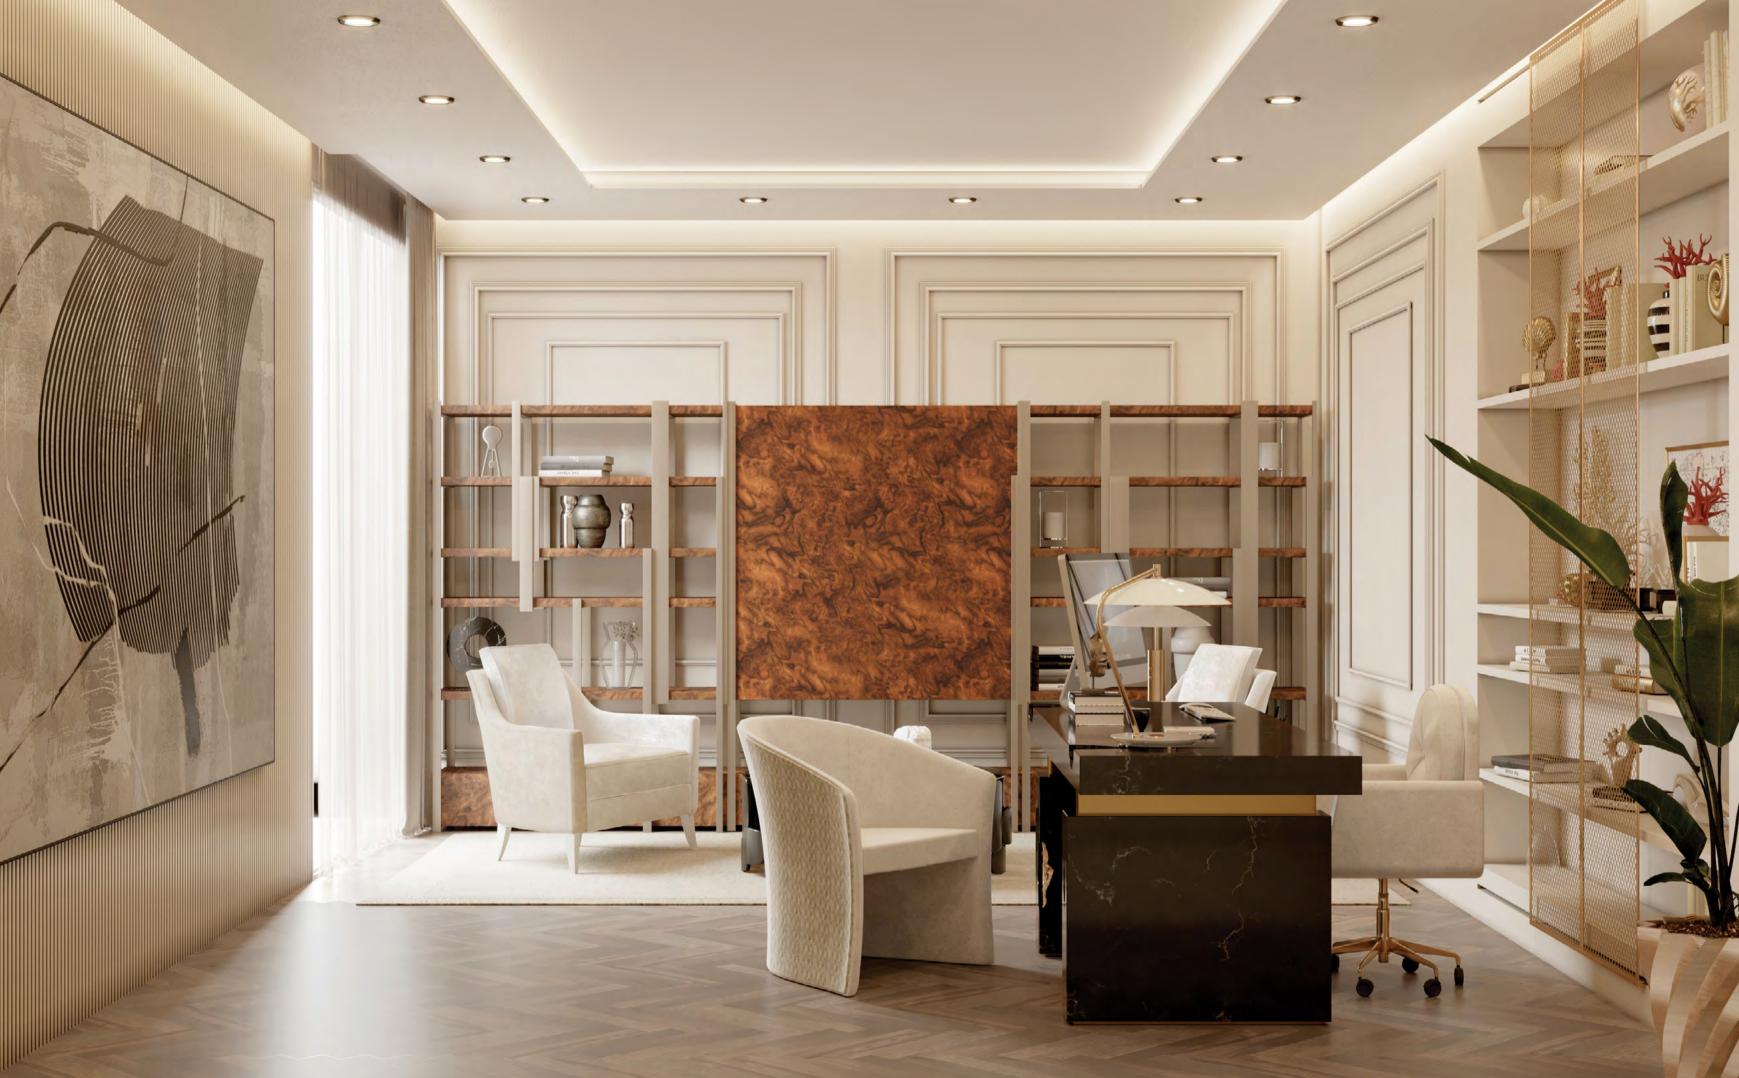

## **OFFICE**

16.4m2 | 172.22sqft

Lasdun sideboard, a custom design asked by Pepe inspiration is more alive than ever.

The sophisticated office area is the more professional Calderin (that can be soon found in Essential Home place where you can keep all the household collections). The working space was created with distractions out the door. It's a very spacious room, the magnificent Lasdun Desk and two velvety Minelli with two beautiful statues specially designed from armchairs, two stunning and timeless pieces from scratch for this project, just like the gorgeous Essential Homethat proved that the mid-century style