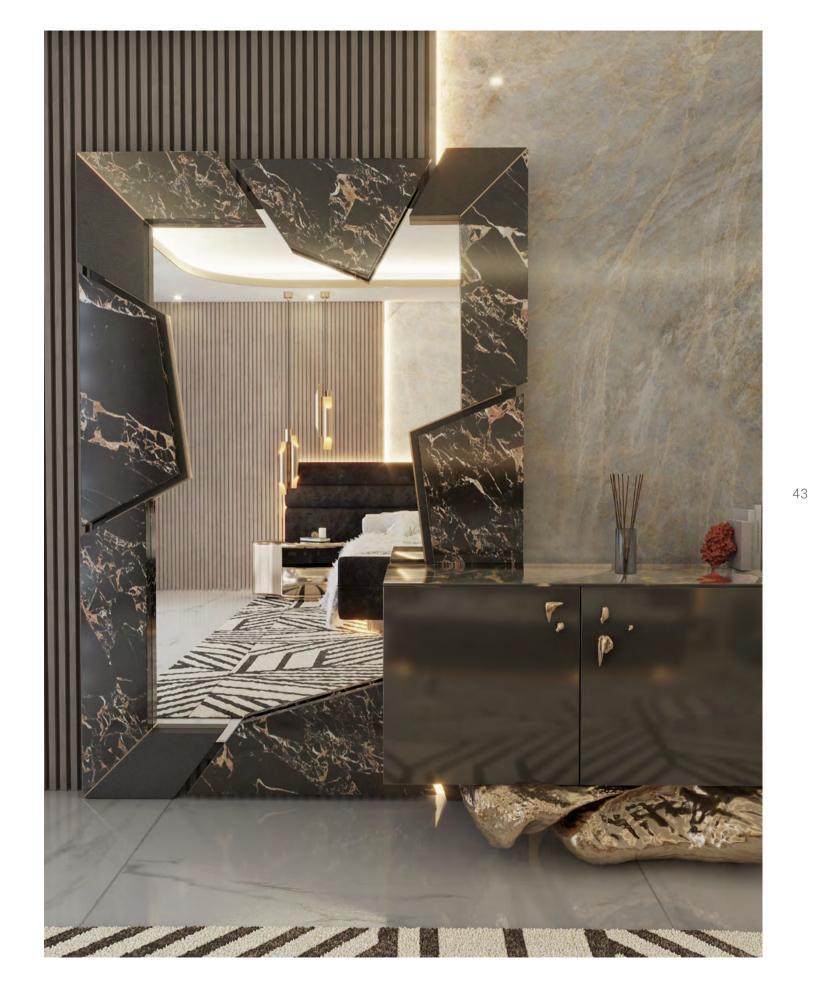

### **MASTER SUITE**

15.9m2 | 161.46sqft

was taken as the main idea to create the overall look. beautiful statement wall made with marble and wood was the perfect background to DelightFULL's famous especially for this project by Pepe Calderin.

Going through the master bedroom, we can see a Galliano pendant lamps. These unique pieces feature different environment from these common areas a modern, sleek design that will complement the decor we have seen so far. This is a room where simplicity in any setting. The other point of interest of this look is the beautiful Karlotta single sofa, a piece from the Cleaner tones, without big patterns and colors, and a new Kasual collection by Karim Rashid and Essential Home, as well as the custom made bed design made

Keeping the same vibe then the master bedroom, the that is filled with refinement and modernity. Featuring inspired by DelightFULL's iconic lke pendant design, and textures.

bathroom area features a spa-like feel with its beautiful custom vanities and a bespoke chandelier, everything diamond-shape bathtub, that is complemented with in this master bathroom inspiration evokes the best of Essential Home's Konstantin side table, a piece luxury through its outstanding selection of materials