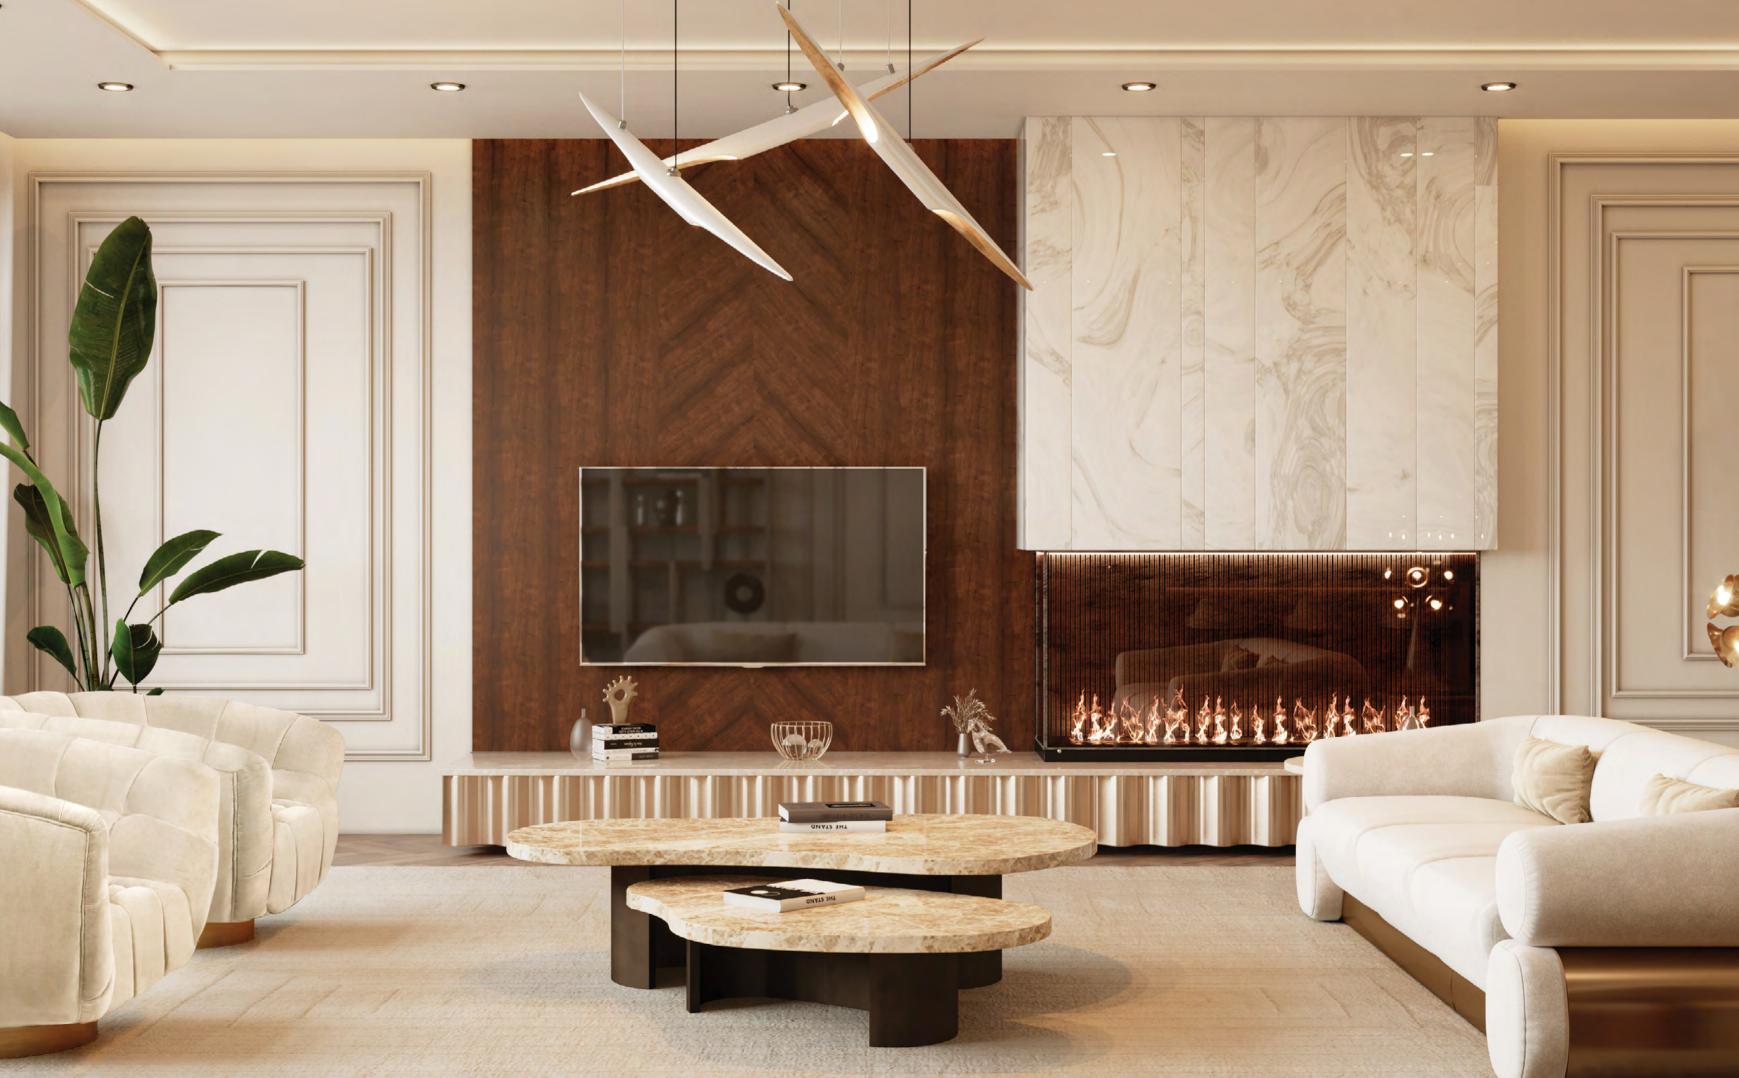

### LIVING ROOM

52.9m2 | 559.72sqft

piece of the project, Pepe had difficulty choosing beautiful gold lines and a custom fireplace design.

Starting with the living room, we see a huge rug in from... "It hard to pick one favorite piece from the shades of green with snake pattern contrasting with amazing election you have. But let's pick Fitzgerald the black of the Marco armchairs and the white of the Sofa, the perfect modular series that can be the true Fitzgerald modular sofa, two beautiful products from shape-shifter". The glamorous look also features a the Essential Home line. When asked about his favorite magnificent geometric statement wall with some