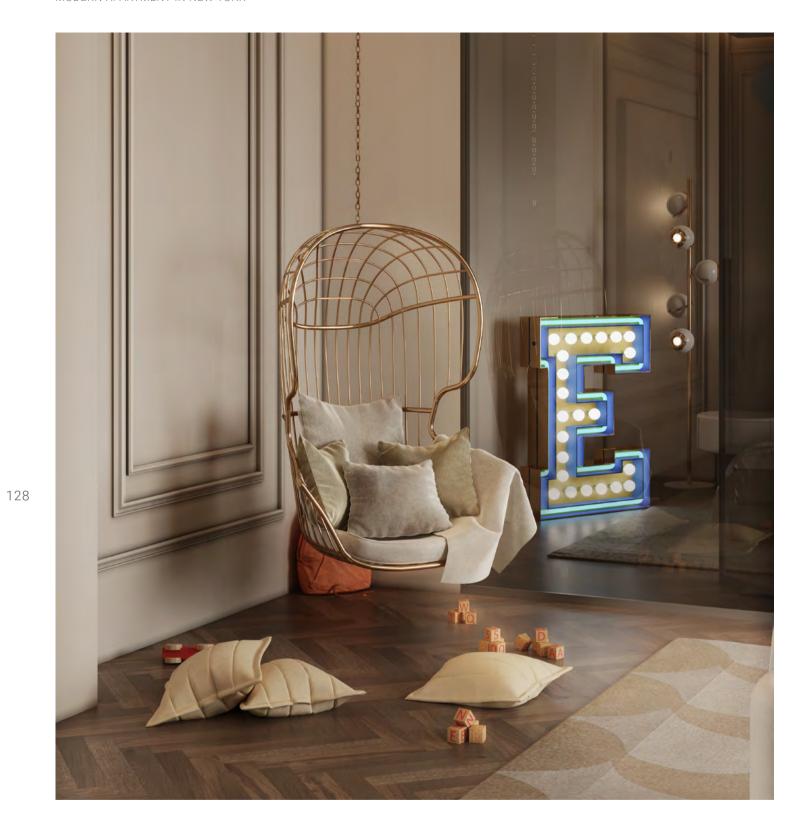

## **KIDS ROOMS**

16.2m2 | 172.22sqft

Soft, playful and comfortable, the children's space, but the statement of this look is in fact the playroom area is a special functional space to create word "PLAYROOM" written with DelightFULL's iconic memorable moments. Custom furniture designs that marquee letters from the graphic collection. boost your imagination can be found throughout the

White marble, soft textures and light blue tone Cosmo chandelier, custom made in two different color details is what makes this room design so special shades Designed as a tribute to the mid-20th century that it makes you feel like you are in the clouds. The race to space, Cosmo modern chandelier is inspired statement of the overall look is DelightFULL's magical by space, galaxies and the planets that surround us.

second lighting star in place, known as the Billy table lamp is one of DelightFULL's most versatile pieces lamp by DelightFULL, a functional and fun fixture that that brings out the essence of mid-century. every kid will love. Customized in the light blue shade