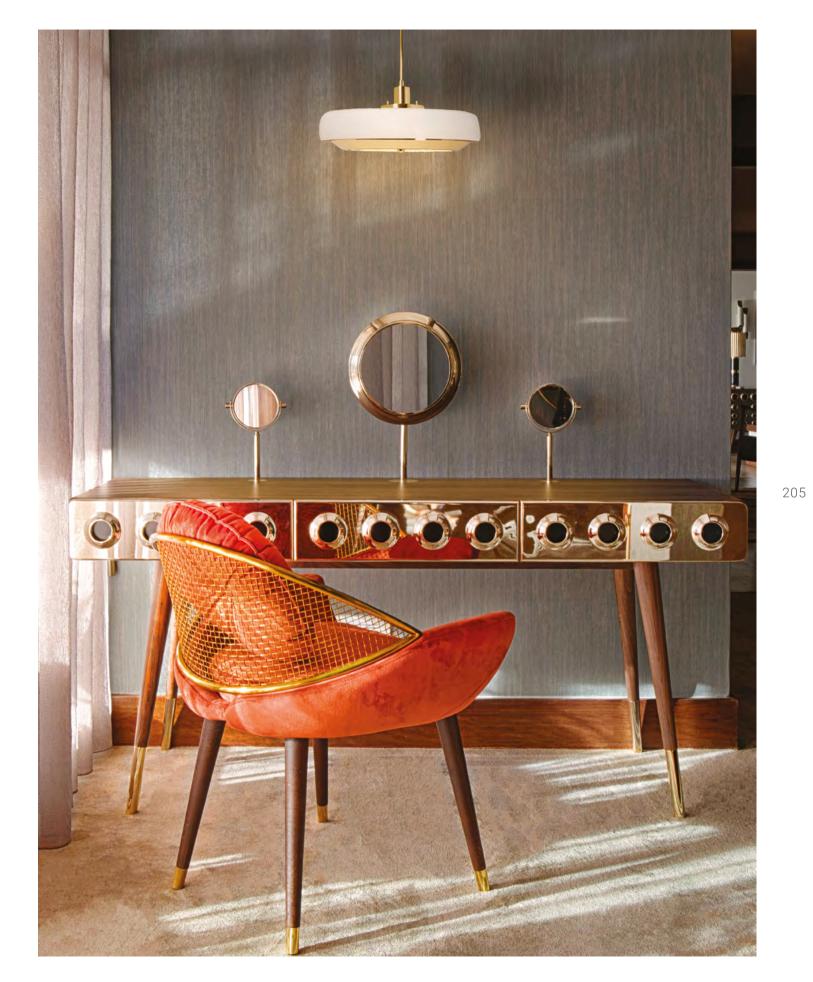

### **MASTER SUITE**

15.9m2 | 161.46sqft

was taken as the main idea to create the overall look. beautiful statement wall made with marble and wood was the perfect background to DelightFULL's famous especially for this project by Pepe Calderin.

Going through the master bedroom, we can see a Galliano pendant lamps. These unique pieces feature different environment from these common areas a modern, sleek design that will complement the decor we have seen so far. This is a room where simplicity in any setting. The other point of interest of this look is the beautiful Karlotta single sofa, a piece from the Cleaner tones, without big patterns and colors, and a new Kasual collection by Karim Rashid and Essential Home, as well as the custom made bed design made