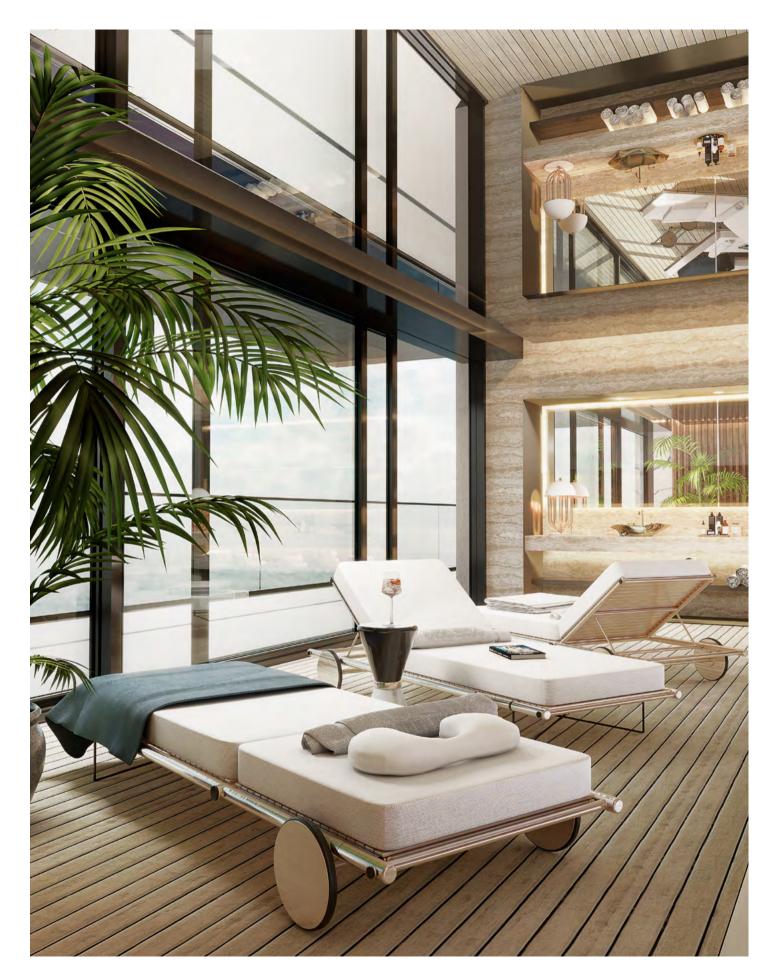

#### 133m2 | 1431.60sqft

A luxury pool area with a wide view to the marvellous the pool, the Noa Sun Beds are just the perfect fit. of fun and complement this space's decor. To lay by rooms of the house.

French village. Featuring a marble powder area with A marble Vinicius Side Table had to be present, to two white Turner Table Lamps, that create a sense support this area and create a bond with the other