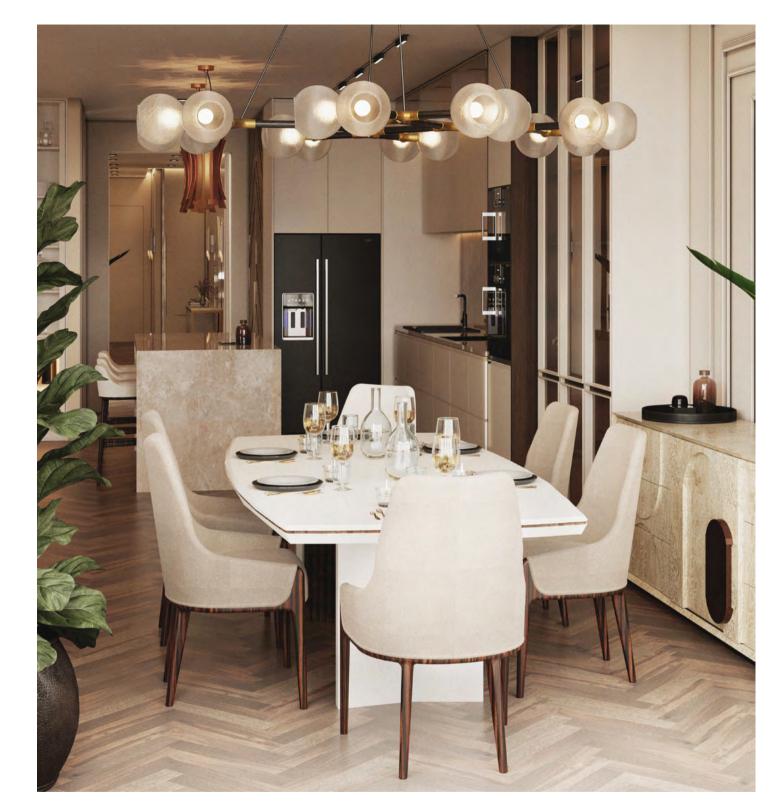

## **DINING ROOM**

Penthouse: 295m2 | 3175,35sqft

What better place to enjoy a fine dinner with friends and family than a beautiful and inspiring dining room? This room was design to provide exactly that: a beautifully decorated and furnished area, with a practical and cozy approach. If it is time to eat and spend time with family and friends, the happiest place will probably be the dining room.

becomes one with the open space area. No furniture or organic lines in the accessories and upholstery.

White is the main color for cleanliness and calmness lighting accessory was left to chance when playing with as well. The penthouse's dining room is exquisite in such a sensible color palette is a stake. Clean, defined detail, notice how the boiserie in the walls frames lines define this setting's architectural spacing. when perfectly the artwork, and how the esthetic of the room the opposite is brewed into perfection by using soft

Again, the neutral tones are in sync with the other open areas, both in design and taste. The dining room is an open, neutral, practical, and cozy area, with everything that is needed. Just seat and enjoy.