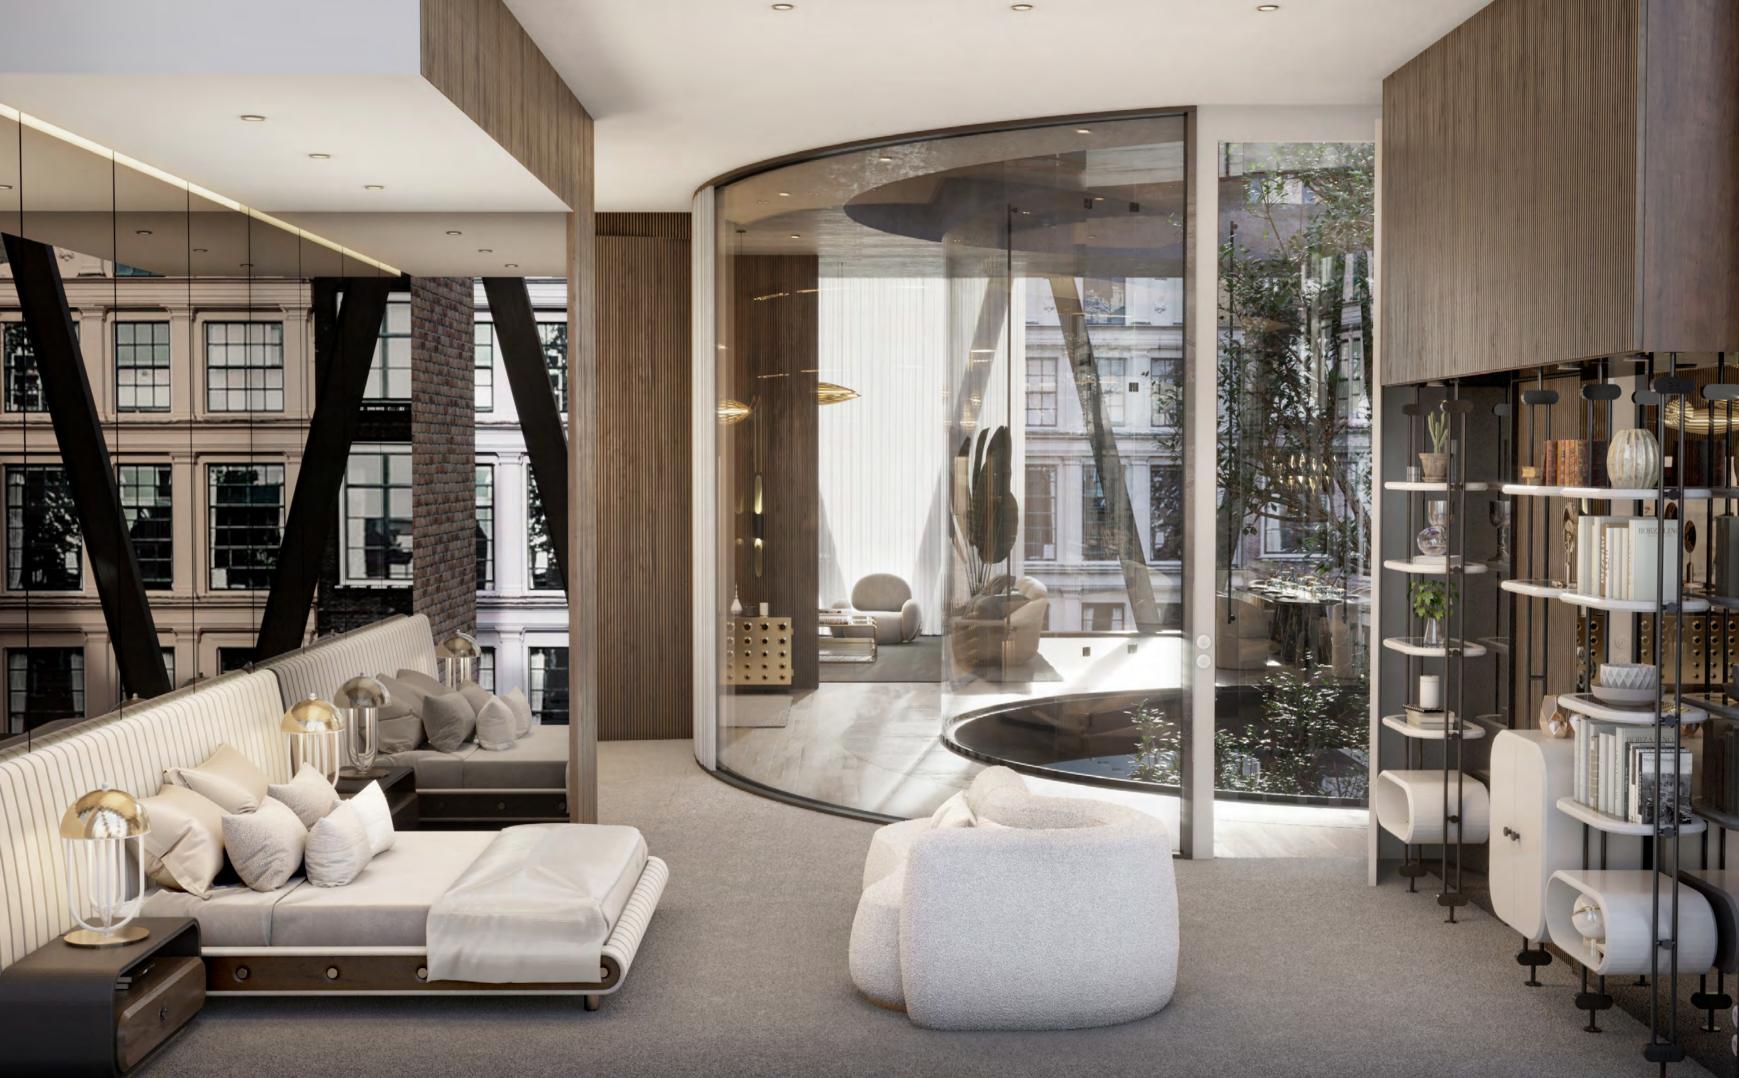

# TIMELESSLY MODERN HOME IN CHICAGO WITH KARIM RASHID

Chicago is known for its bold architecture and together in one spaning incredible connection with art, and this amazing residential design isn't an exception. A new concept of home design has emerged where casualism becomes the star. This unique apartment designed by the midcentury studio shows how style and comfort come living room, dining together in a beautiful harmonious ambiance using cinema room, are Karim Rashid's newest collection with DelightFULL and Essential Home. Six different rooms show six that features a manual connection with new the open content of the star in the star i

together in one space, creating that safe and welcoming feeling. Let yourself be inspired by an interior design project like never seen before. The Chicago-based residence features a unique architectural structure where the open concept takes the leading role. Hallway, living room, dining room, kitchen, master bedroom, and cinema room, are connected with high-length windows creating a circular dome in the middle of the apartment that features a majestic tree inside. Providing a unique connection with nature, this interior garden in the center is beautifully complemented with unique lighting and furnishing pieces.