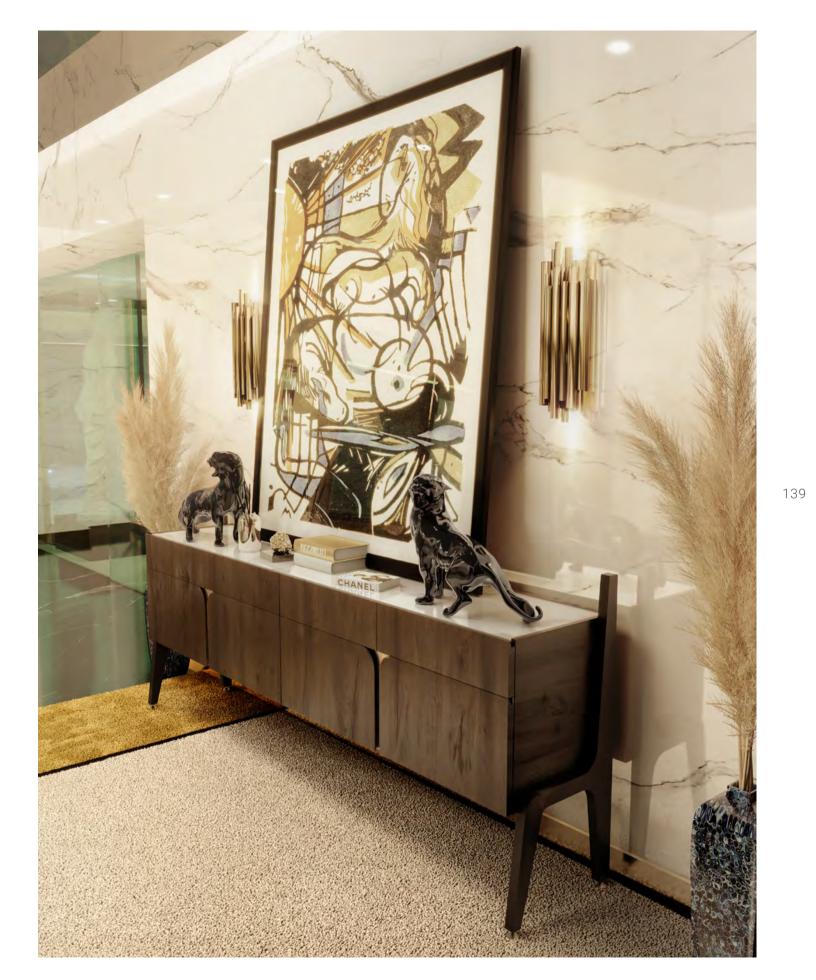

### **ENTRYWAY**

15.5m2 | 161.46sqft

area features three different spaces - the foyer, the DelightFULL. From all of the wonderful choices by Pepe

This fabulous million dollar home design is dressed to powder room and the bespoke staircase - that although impress from the very entryway. As you walk in though it seems irrelevant at first sight, provides a fine touch this majestic penthouse by Pepe Calderin, prepare to the entire project. All of these small areas were yourself to emerge in a luxurious open concept flow upholstered with the finest selection of furnishings, that provides the ultimate "wow" factor. The entryway vanities and of course luxury lighting designs by

Calderin, the one that stands out is the beautiful Atomic experiences. Dynamic, luxurious, and glamourous, pendant lamps in the superb custom staircase feature. these statement features give access to another ultra-One single project, two different floors, two different luxury experience on the second floor.