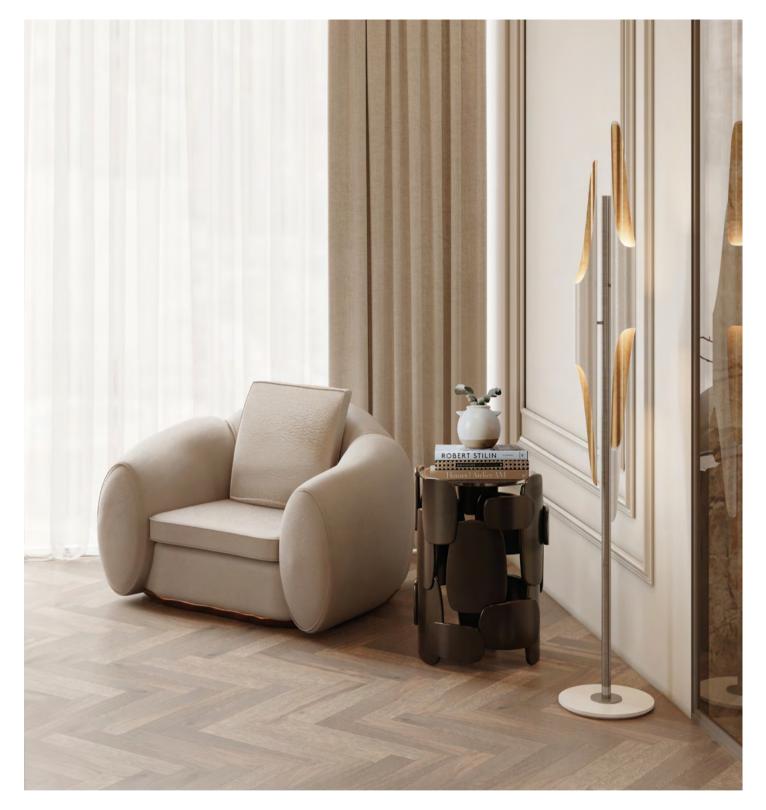

### **MASTER SUITE**

15.9m2 | 161.46sqft

was taken as the main idea to create the overall look. beautiful statement wall made with marble and wood was the perfect background to DelightFULL's famous especially for this project by Pepe Calderin.

Going through the master bedroom, we can see a Galliano pendant lamps. These unique pieces feature different environment from these common areas a modern, sleek design that will complement the decor we have seen so far. This is a room where simplicity in any setting. The other point of interest of this look is the beautiful Karlotta single sofa, a piece from the Cleaner tones, without big patterns and colors, and a new Kasual collection by Karim Rashid and Essential Home, as well as the custom made bed design made