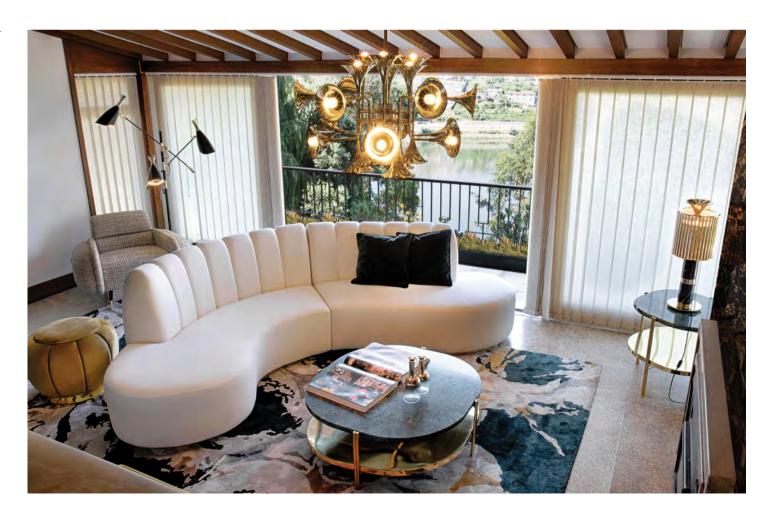

### LIVING ROOM

52.9m2 | 559.72sqft

piece of the project, Pepe had difficulty choosing beautiful gold lines and a custom fireplace design.

Starting with the living room, we see a huge rug in from... "It hard to pick one favorite piece from the shades of green with snake pattern contrasting with amazing election you have. But let's pick Fitzgerald the black of the Marco armchairs and the white of the Sofa, the perfect modular series that can be the true Fitzgerald modular sofa, two beautiful products from shape-shifter". The glamorous look also features a the Essential Home line. When asked about his favorite magnificent geometric statement wall with some