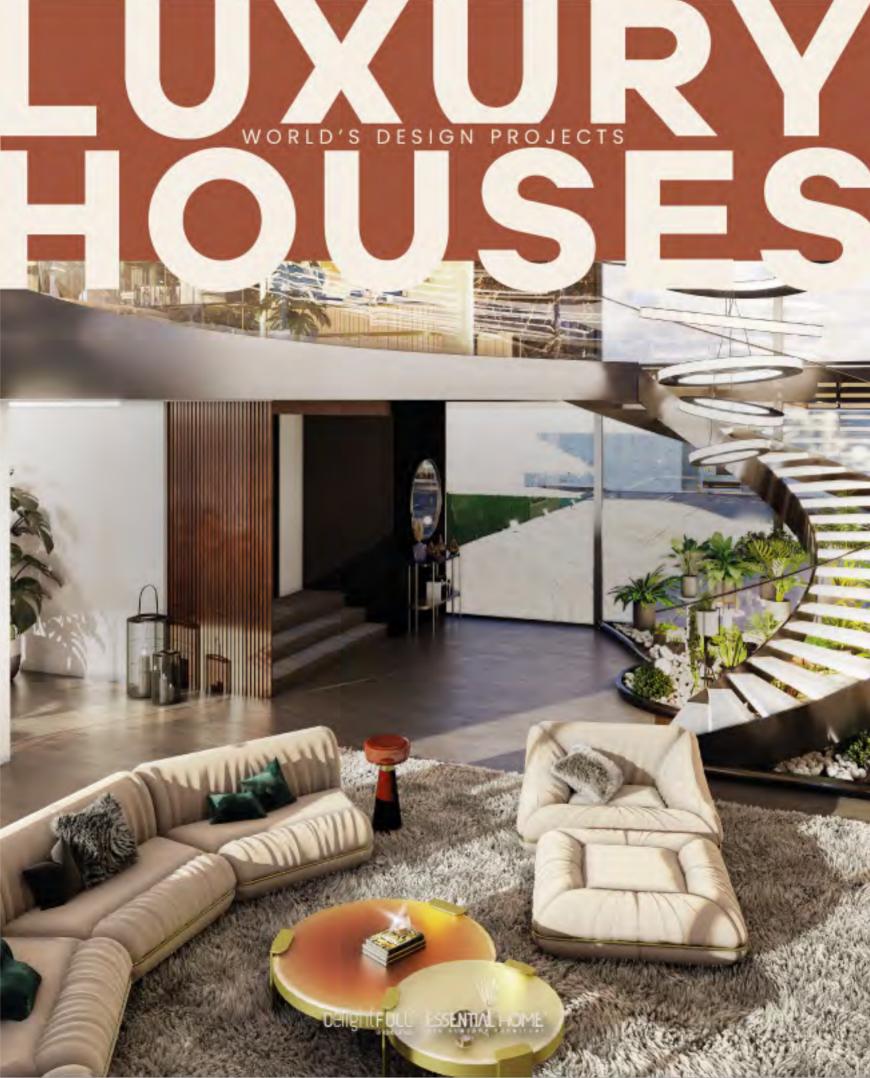

# **MAJESTIC PENTHOUSE IN MIAMI**

Famous for delivering unique design projects with high-end standards, Pepe Calderin partnered up with Essential Home, DelightFULL and Mid-Century Club to create the ultimate dream home that captures the heart of the popular city of Miami. Responsible for large, high-profile projects, the designer has over 20 years of national and international experience, working in America, Europe and Saudi Arabia. With a path full of awards, Pepe is recognized for his innovative, energetic and visionary approach to the modern design process. For the Cuban interior designer, every single space is a world of unlimited possibilities and has no limits for creativity. Luxurious, modern, eccentric, this majestic luxury penthouse project presents us with

design excellency, top-quality pieces, and an incredible view of one of the most luxurious marinas in the city. Featuring a carefully chosen selection of costume furniture, bespoke lighting, and unique art pieces, this incredible modern penthouse design features 14 different experiences flowing throughout two floors on top of one of Miami's most luxurious skyscrapers.

Surrounded by incredible views, this flamboyant design project, which can also be seen as the ultimate dream home, brings the luxury lifestyle into every room through its bespoke details. The fourteen different spaces include some extravagant rooms, such as a billiard room/bar, a home theater/cinema, and a playroom for the little ones.

### **ENTRYWAY**

15.5m2 | 161.46sqft

area features three different spaces - the foyer, the DelightFULL. From all of the wonderful choices by Pepe

This fabulous million dollar home design is dressed to powder room and the bespoke staircase - that although impress from the very entryway. As you walk in though it seems irrelevant at first sight, provides a fine touch this majestic penthouse by Pepe Calderin, prepare to the entire project. All of these small areas were yourself to emerge in a luxurious open concept flow upholstered with the finest selection of furnishings, that provides the ultimate "wow" factor. The entryway vanities and of course luxury lighting designs by

Calderin, the one that stands out is the beautiful Atomic experiences. Dynamic, luxurious, and glamourous, pendant lamps in the superb custom staircase feature. these statement features give access to another ultra-One single project, two different floors, two different luxury experience on the second floor.

### LIVING ROOM

52.9m2 | 559.72sqft

piece of the project, Pepe had difficulty choosing beautiful gold lines and a custom fireplace design.

Starting with the living room, we see a huge rug in from... "It hard to pick one favorite piece from the shades of green with snake pattern contrasting with amazing election you have. But let's pick Fitzgerald the black of the Marco armchairs and the white of the Sofa, the perfect modular series that can be the true Fitzgerald modular sofa, two beautiful products from shape-shifter". The glamorous look also features a the Essential Home line. When asked about his favorite magnificent geometric statement wall with some