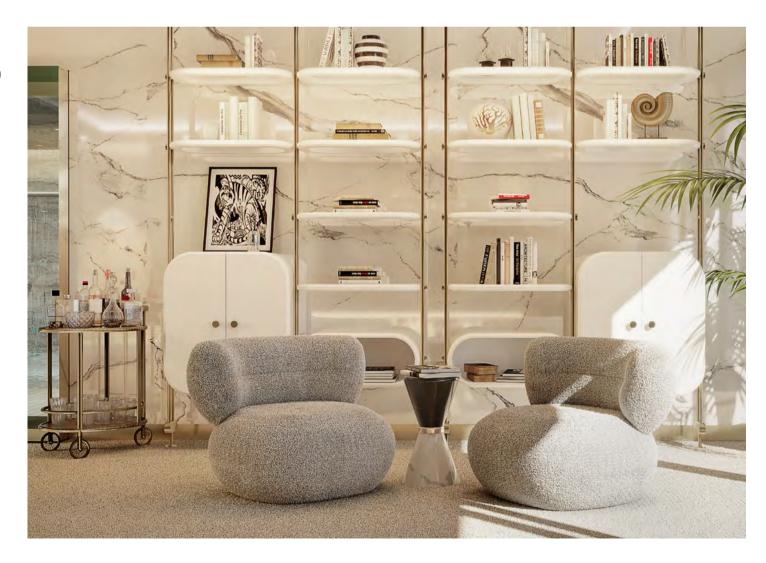

### LIVING ROOM

52.9m2 | 559.72sqft

piece of the project, Pepe had difficulty choosing beautiful gold lines and a custom fireplace design.

Starting with the living room, we see a huge rug in from... "It hard to pick one favorite piece from the shades of green with snake pattern contrasting with amazing election you have. But let's pick Fitzgerald the black of the Marco armchairs and the white of the Sofa, the perfect modular series that can be the true Fitzgerald modular sofa, two beautiful products from shape-shifter". The glamorous look also features a the Essential Home line. When asked about his favorite magnificent geometric statement wall with some