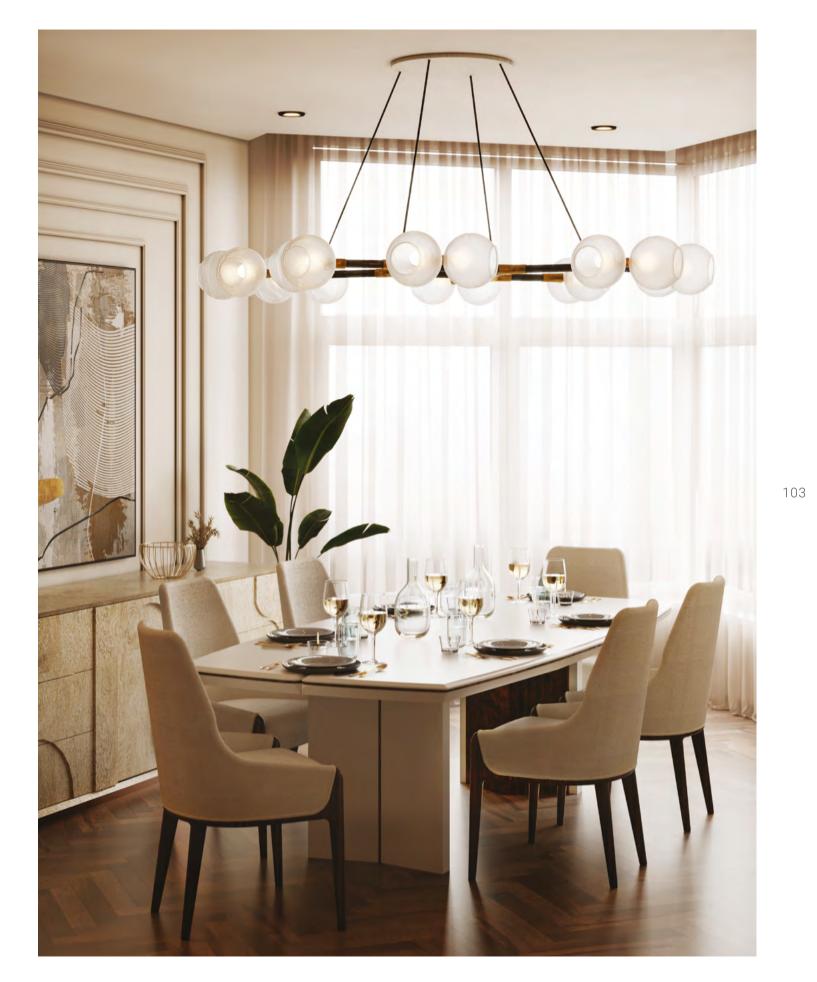

## **DINING ROOM**

Dining and Kitchen: 72.7m2 I 775sqft

beautiful all-white background look. The bespoke retro and mid-century style lovers. This statement furnishings includes a costume design of one of sideboard contrasts beautifully with the luxurious blac Essential Home's best sellers known as Monocles set of Collins dining chairs, another iconic piece from sideboard, a piece full of history inspired by the famous Essential Home's line. 007 movies. It breathes charm and luxury like no other

In the dining room, gold tones predominate in this piece could ever have, making it the dream design for