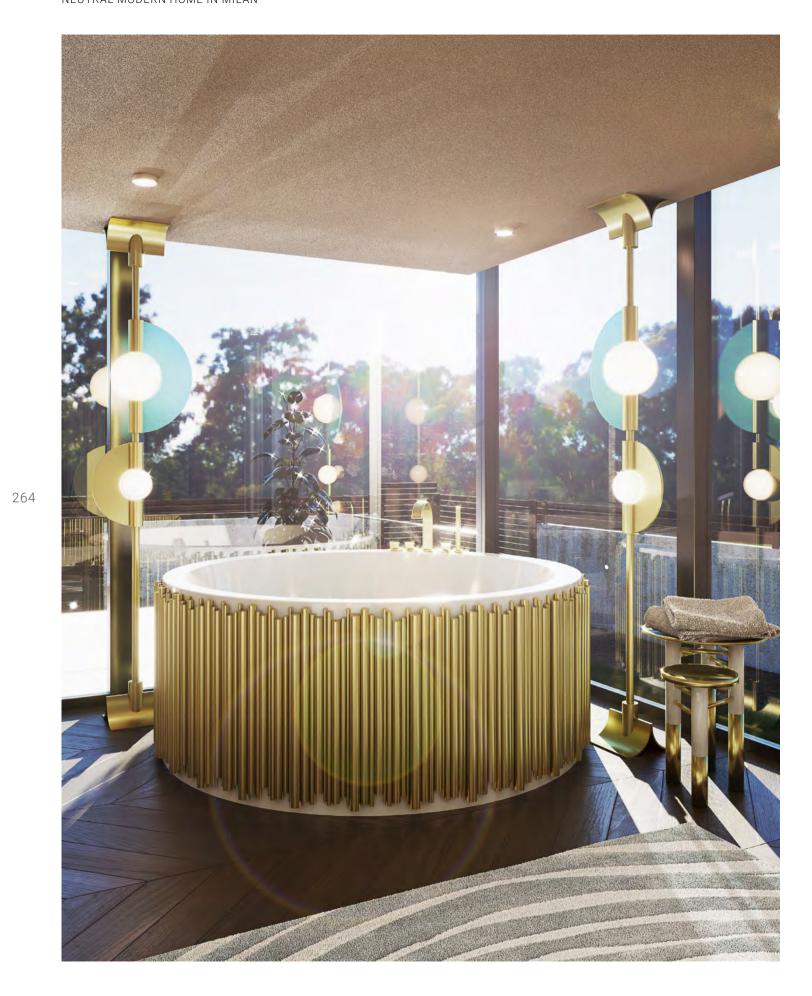

# NEUTRAL MODERN HOME IN PORTO

While many design trends come and go, the midcentury modern style is well-entrenched in today's design vocabulary. This groovy yet sophisticated home, designed by the mid-century design studio, shows how elegance and innovation can coexist beautifully. Every single room options we're planned by our designteamtoadd some freshness and new trendy pieces to your design project. Explore the rooms filled with the

new design pieces of Night Fever, Draga&Aurel's newest collection with DelightFULL and Essential Home. Here you can see how different aesthetics blend together. Here you can find a spiraling staircase features an elegant and modern look with a touch of mid-century. Don't miss the chance to discover this groovy and elegant project and be emerged by the Night Fever Collection!