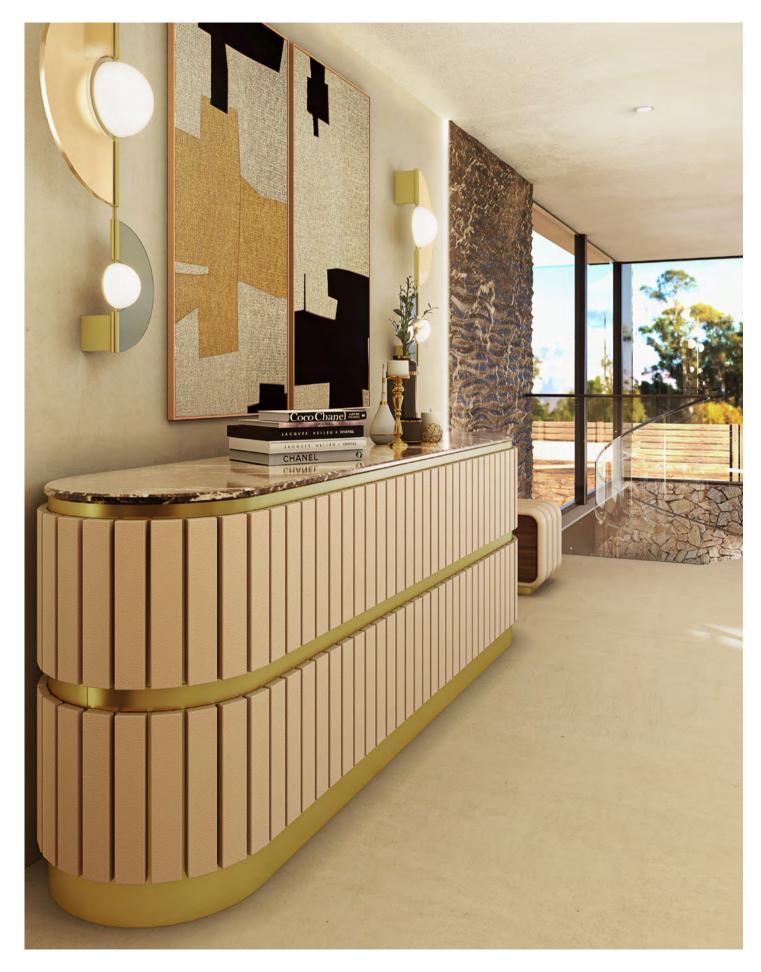

#### **ENTRYWAY**

40m2 | 430.6sqft

We're all familiar with "making a good impression", and this unique hallway design really transmits the perfect message to impress its guests. Making the best of balancing the outdoor inside, this entryway with a spiraling staircase features an elegant and modern look with a touch of mid-century with Marcus suspension lamps stacked to make a grand chandelier that impresses and calls attention to the eye.

A luxury entryway will always be key for a luxury home 
Just in front of the staircase and incredible lamp by choices, furniture, art, lighting, and rugs work together ultimate mid-century touch. to reflect your aesthetic.

design. An entryway sets the tone for a home, so DelightFULL, the front door features the Craig Console it's worth considering how elements like paint color with a round mirror above it, giving this entryway the