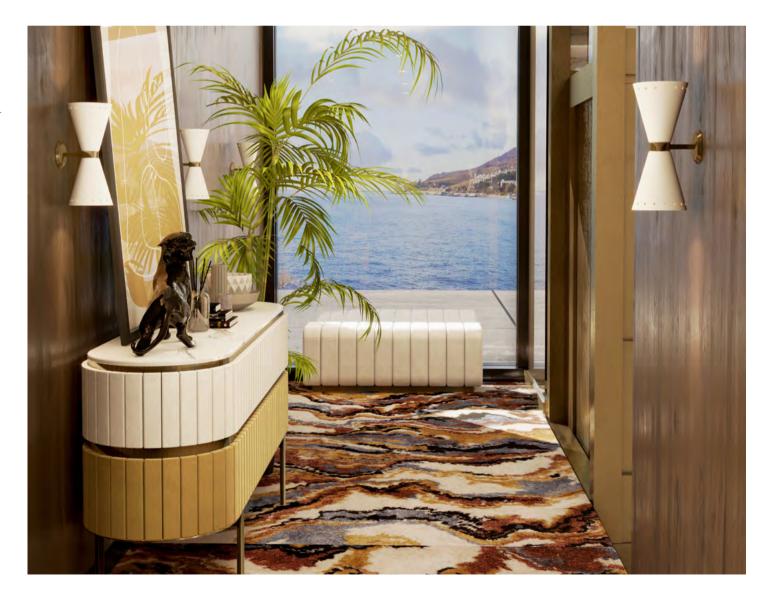

#### **ENTRYWAY**

41m2 | 441.32sqft

A modern spacious entering space with marble walls almost fully covered with the Claudia Rug creating a that create such a majestic environment. Right up comfortable environment right when entering. From front, there is the amazing combination of the wooden this luxury entrance there is a great glass view and Vittorio Sideboard from Essential Home with the golden access to the other areas of the house. Brubeck Wall Lamps from DelightFULL. The floor is