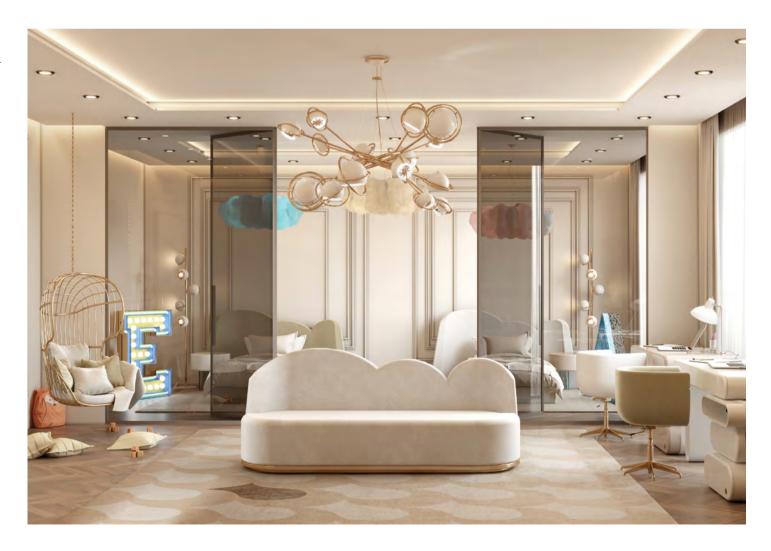

## **KIDS ROOMS**

16.2m2 | 172.22sqft

Soft, playful and comfortable, the children's space, but the statement of this look is in fact the playroom area is a special functional space to create word "PLAYROOM" written with DelightFULL's iconic memorable moments. Custom furniture designs that marquee letters from the graphic collection. boost your imagination can be found throughout the

White marble, soft textures and light blue tone Cosmo chandelier, custom made in two different color details is what makes this room design so special shades Designed as a tribute to the mid-20th century that it makes you feel like you are in the clouds. The race to space, Cosmo modern chandelier is inspired statement of the overall look is DelightFULL's magical by space, galaxies and the planets that surround us.

second lighting star in place, known as the Billy table lamp is one of DelightFULL's most versatile pieces lamp by DelightFULL, a functional and fun fixture that that brings out the essence of mid-century. every kid will love. Customized in the light blue shade

Although it doesn't draw much attention, there is a to match the boy's bedroom design vibe, this task

girl's bedroom design is a living wonderland that will across the space, proving plenty of storage space to transport you to a fairytale in real life. Once again, keep things in order.

Pastel colors, natural textures, magic feelings, the we can find creative pink custom furniture designs