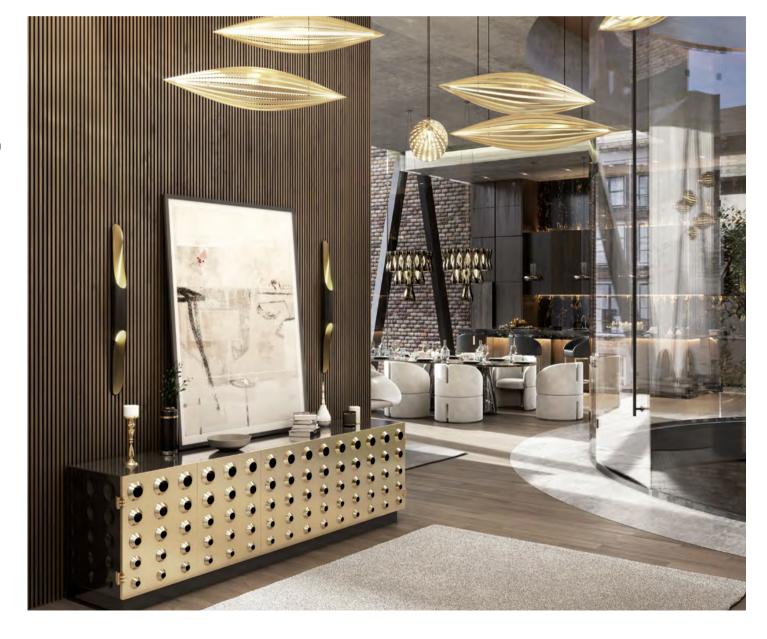

#### **ENTRYWAY**

background for the iconic golden Monocles sideboard Karim Rashid.

We're all familiar with "making a good impression", by Essential Home. To complement this gorgeous and this unique entryway design really transmits the look our designers paired this exclusive piece with an perfect message to impress its guests. The unique exquisite lighting structure created with DelighFULL's wood statement wall shows itself to be the perfect new Kapsule suspension designed by the creative

#### LIVING ROOM

sofa, two unique pieces also by Karim Rashid that are the to a robust room where luxury prevails.

In the living room, the earth tones are once again epitome of modern and contemporary design with their beautifully enhanced with a touch of glamour through the curved lines that are both fashionable and stunning. Other luxurious golden details, such as Karim Rashid's Kapsule iconic elements of this unique room are the gorgeous suspension pieces. For those of you who look for comfort, Coltrane wall lamps, Lautner center tables, Philip side nothing better than the Klaude sofa and the Karlotta single table, as well as a nude Minelli bench. Simplicity is the key