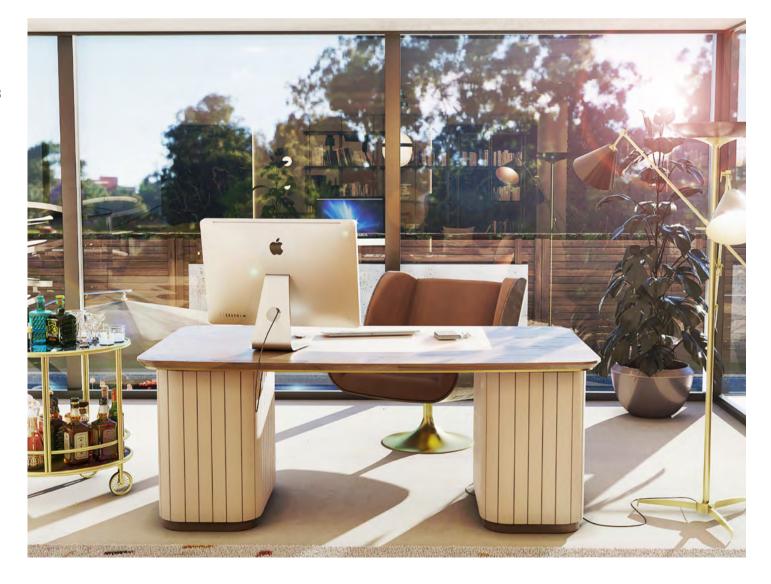

#### **HOME OFFICE**

60m2 | 645.8sqft

This modern home office idea will help you enjoy working from home! The home office is firmly established as a staple in the modern home. This room is overtaking the kitchen as a focal point. With an emphasis on work wellness, the designers created this space that focus on nature and neutral materiality.

An all-neutral set with multiple textures, patterns when you decide to get work done on this incredible,

this room, we can also see the incredible set of Yoyo collaboration with DelightFULL and Essential Home. lighting family, unique design pieces of the newest collection of Draga & Aurel, the Night Fever, in a special