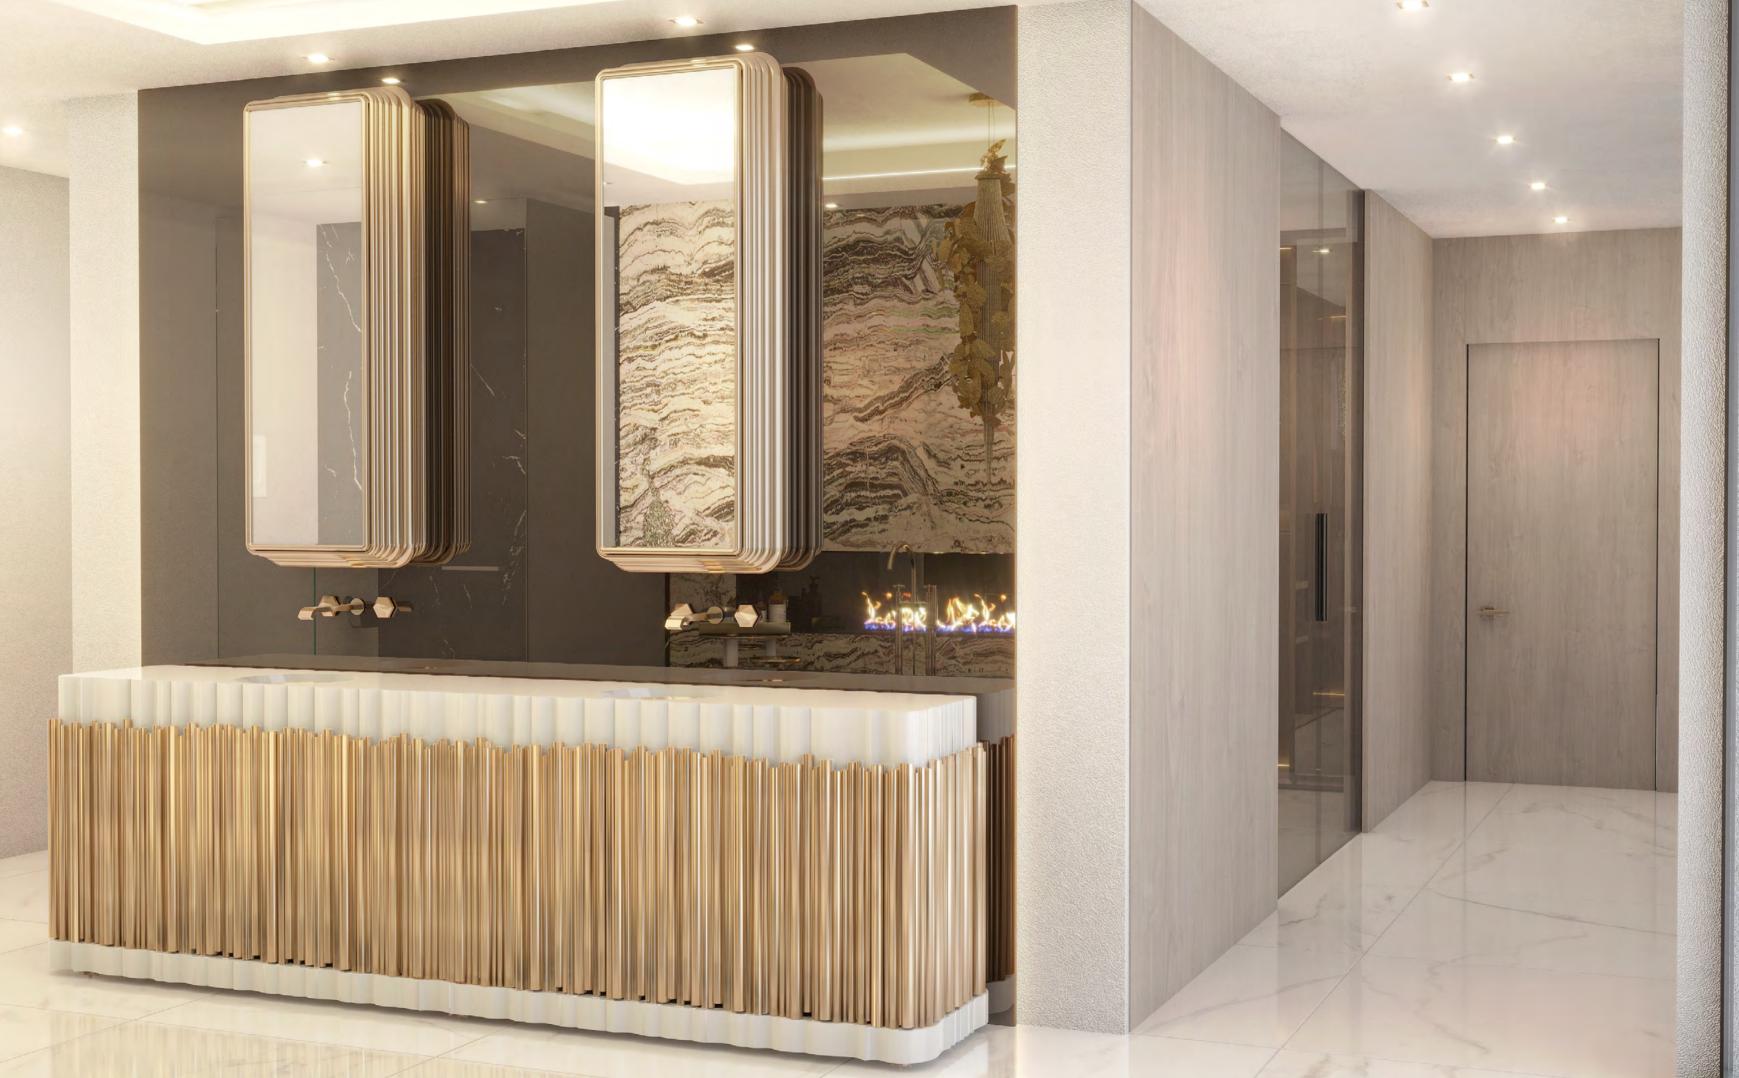

### **MASTER SUITE**

15.9m2 | 161.46sqft

was taken as the main idea to create the overall look. beautiful statement wall made with marble and wood was the perfect background to DelightFULL's famous especially for this project by Pepe Calderin.

Going through the master bedroom, we can see a Galliano pendant lamps. These unique pieces feature different environment from these common areas a modern, sleek design that will complement the decor we have seen so far. This is a room where simplicity in any setting. The other point of interest of this look is the beautiful Karlotta single sofa, a piece from the Cleaner tones, without big patterns and colors, and a new Kasual collection by Karim Rashid and Essential Home, as well as the custom made bed design made

Keeping the same vibe then the master bedroom, the that is filled with refinement and modernity. Featuring inspired by DelightFULL's iconic lke pendant design, and textures.

bathroom area features a spa-like feel with its beautiful custom vanities and a bespoke chandelier, everything diamond-shape bathtub, that is complemented with in this master bathroom inspiration evokes the best of Essential Home's Konstantin side table, a piece luxury through its outstanding selection of materials