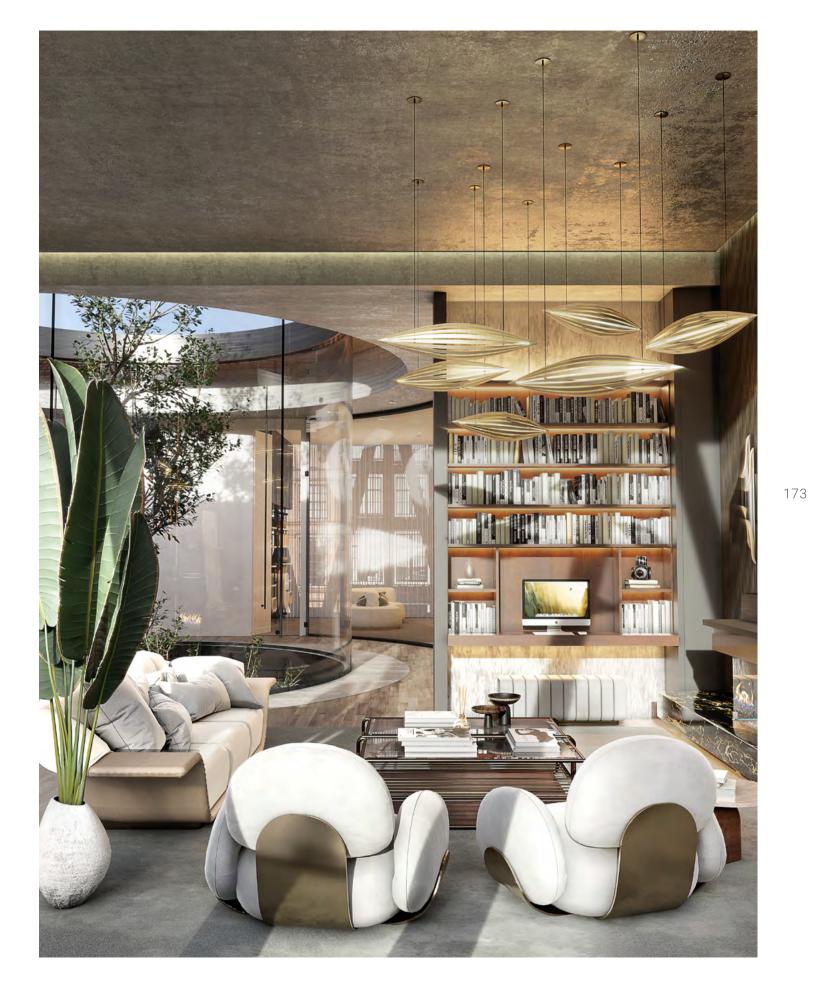

#### **BATHROOM**

28m2 | 301.39sqft

straight lines and an elegantly simple profile, which outdoor collection. is the secret to all its beauty. To support this seating

This passionate bedroom was the perfect opportunity area near the great balcony view, there is the marble to show the new pieces of the Dolce Vita Collection. Jacobsen Side Table. The great balcony is furnished The Virna Armchair is a triangular-shaped piece with with the Saccu Sofa and Armchairs of Essential Home's

## **POOL**

#### 133m2 | 1431.60sqft

A luxury pool area with a wide view to the marvellous the pool, the Noa Sun Beds are just the perfect fit. of fun and complement this space's decor. To lay by rooms of the house.

French village. Featuring a marble powder area with A marble Vinicius Side Table had to be present, to two white Turner Table Lamps, that create a sense support this area and create a bond with the other