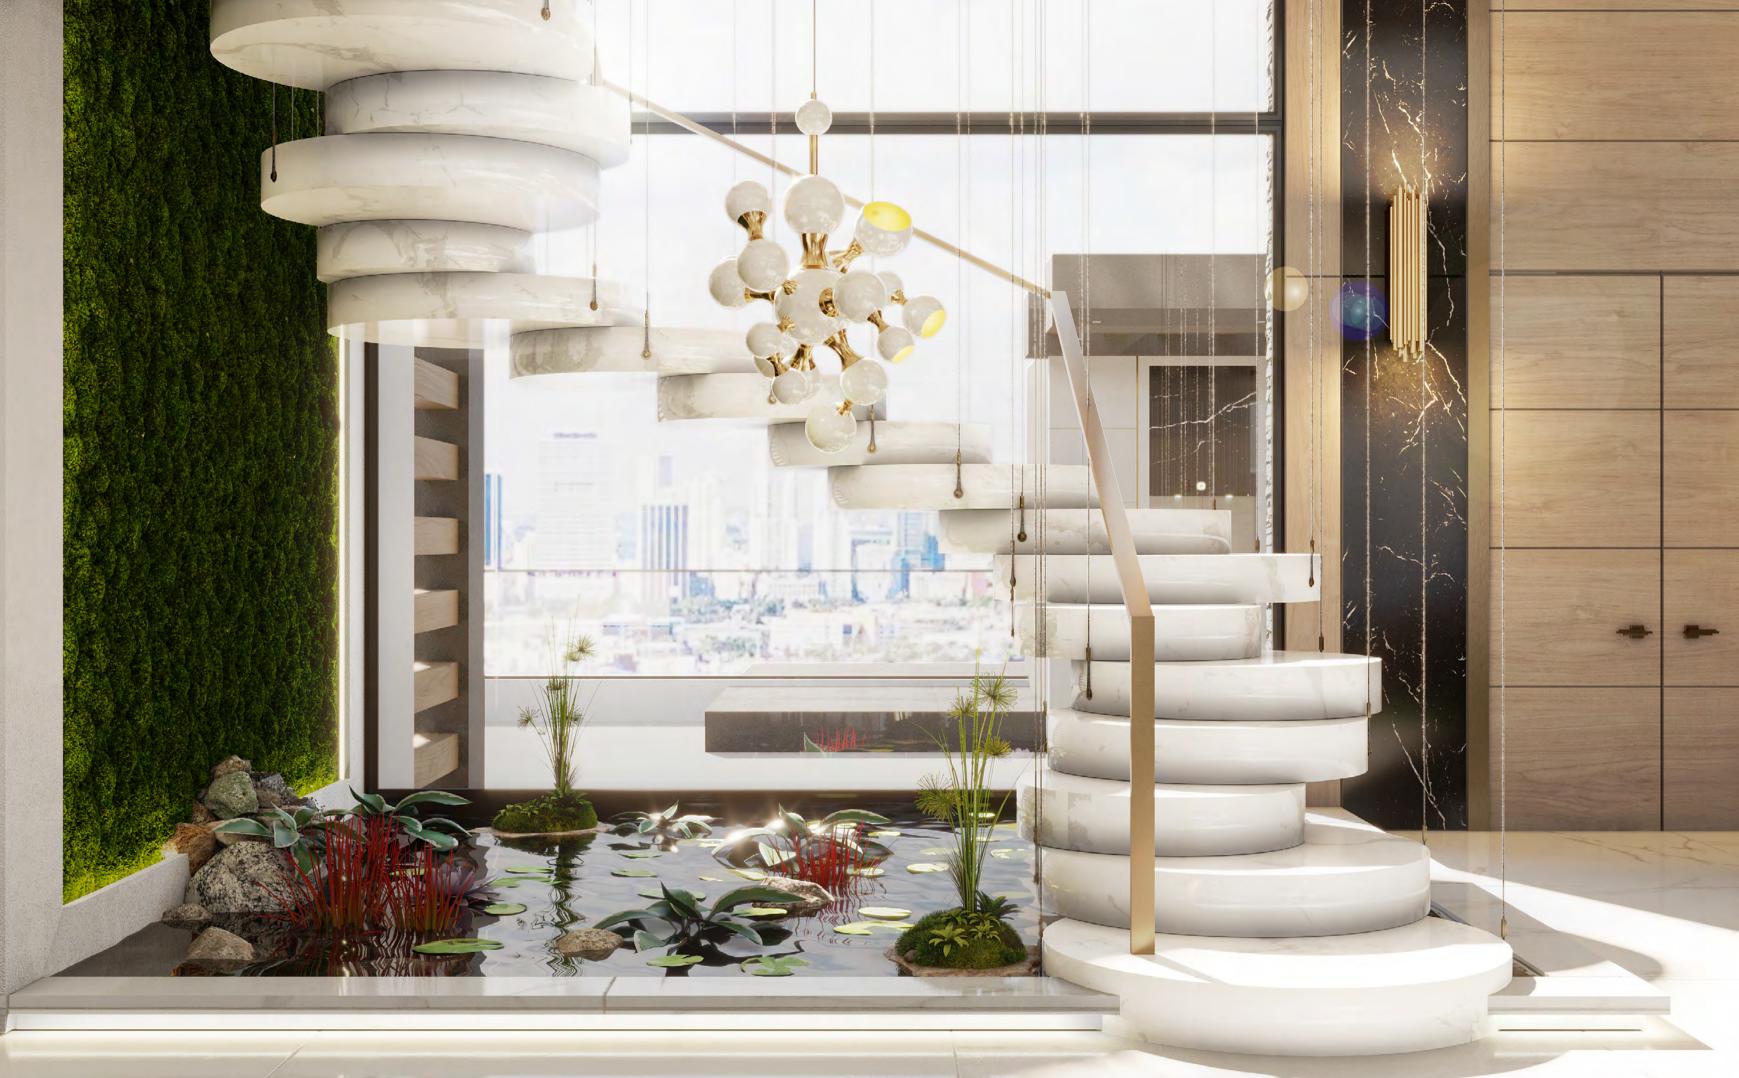

### **ENTRYWAY**

15.5m2 | 161.46sqft

area features three different spaces - the foyer, the DelightFULL. From all of the wonderful choices by Pepe

This fabulous million dollar home design is dressed to powder room and the bespoke staircase - that although impress from the very entryway. As you walk in though it seems irrelevant at first sight, provides a fine touch this majestic penthouse by Pepe Calderin, prepare to the entire project. All of these small areas were yourself to emerge in a luxurious open concept flow upholstered with the finest selection of furnishings, that provides the ultimate "wow" factor. The entryway vanities and of course luxury lighting designs by

Calderin, the one that stands out is the beautiful Atomic experiences. Dynamic, luxurious, and glamourous, pendant lamps in the superb custom staircase feature. these statement features give access to another ultra-One single project, two different floors, two different luxury experience on the second floor.