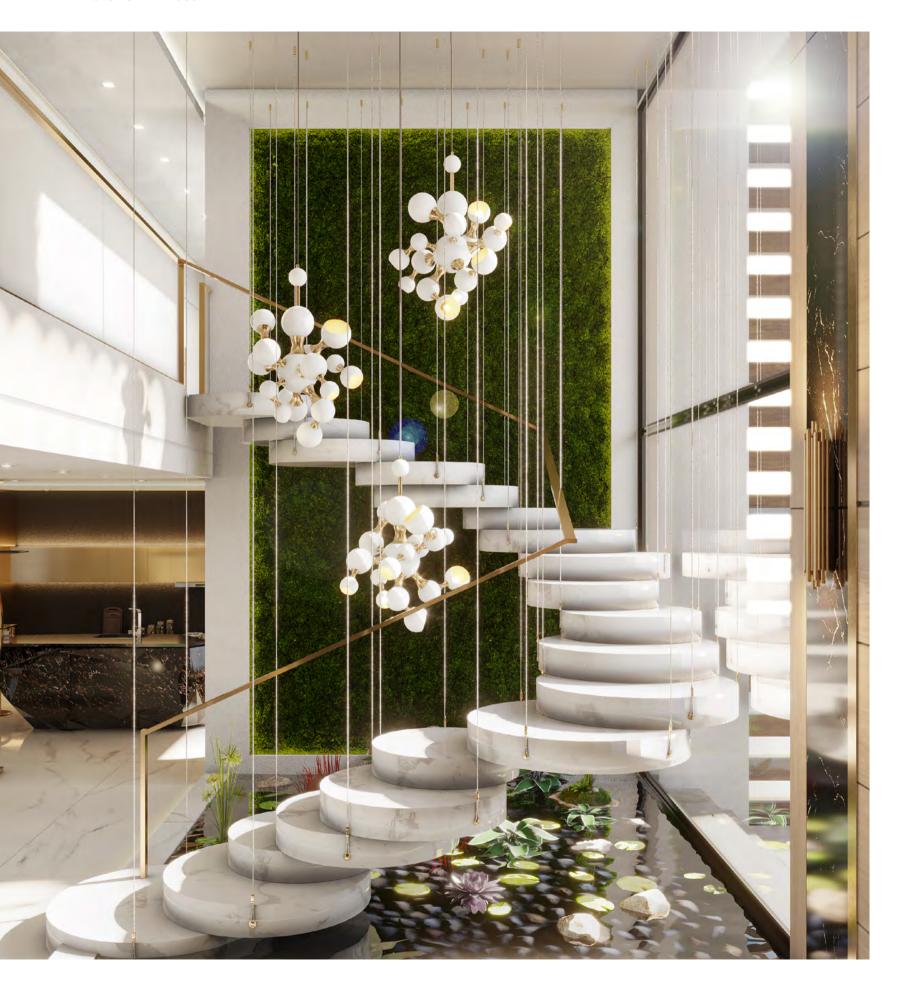

new design pieces of Night Fever, Draga&Aurel's newest collection with DelightFULL and Essential Home. Here you can see how different aesthetics blend together. Here you can find a spiraling staircase features an elegant and modern look with a touch of mid-century. Don't miss the chance to discover this groovy and elegant project and be emerged by the Night Fever Collection!

#### **ENTRYWAY**

40m2 | 430.6sqft

We're all familiar with "making a good impression", and this unique hallway design really transmits the perfect message to impress its guests. Making the best of balancing the outdoor inside, this entryway with a spiraling staircase features an elegant and modern look with a touch of mid-century with Marcus suspension lamps stacked to make a grand chandelier that impresses and calls attention to the eye.

A luxury entryway will always be key for a luxury home 
Just in front of the staircase and incredible lamp by choices, furniture, art, lighting, and rugs work together ultimate mid-century touch. to reflect your aesthetic.

design. An entryway sets the tone for a home, so DelightFULL, the front door features the Craig Console it's worth considering how elements like paint color with a round mirror above it, giving this entryway the