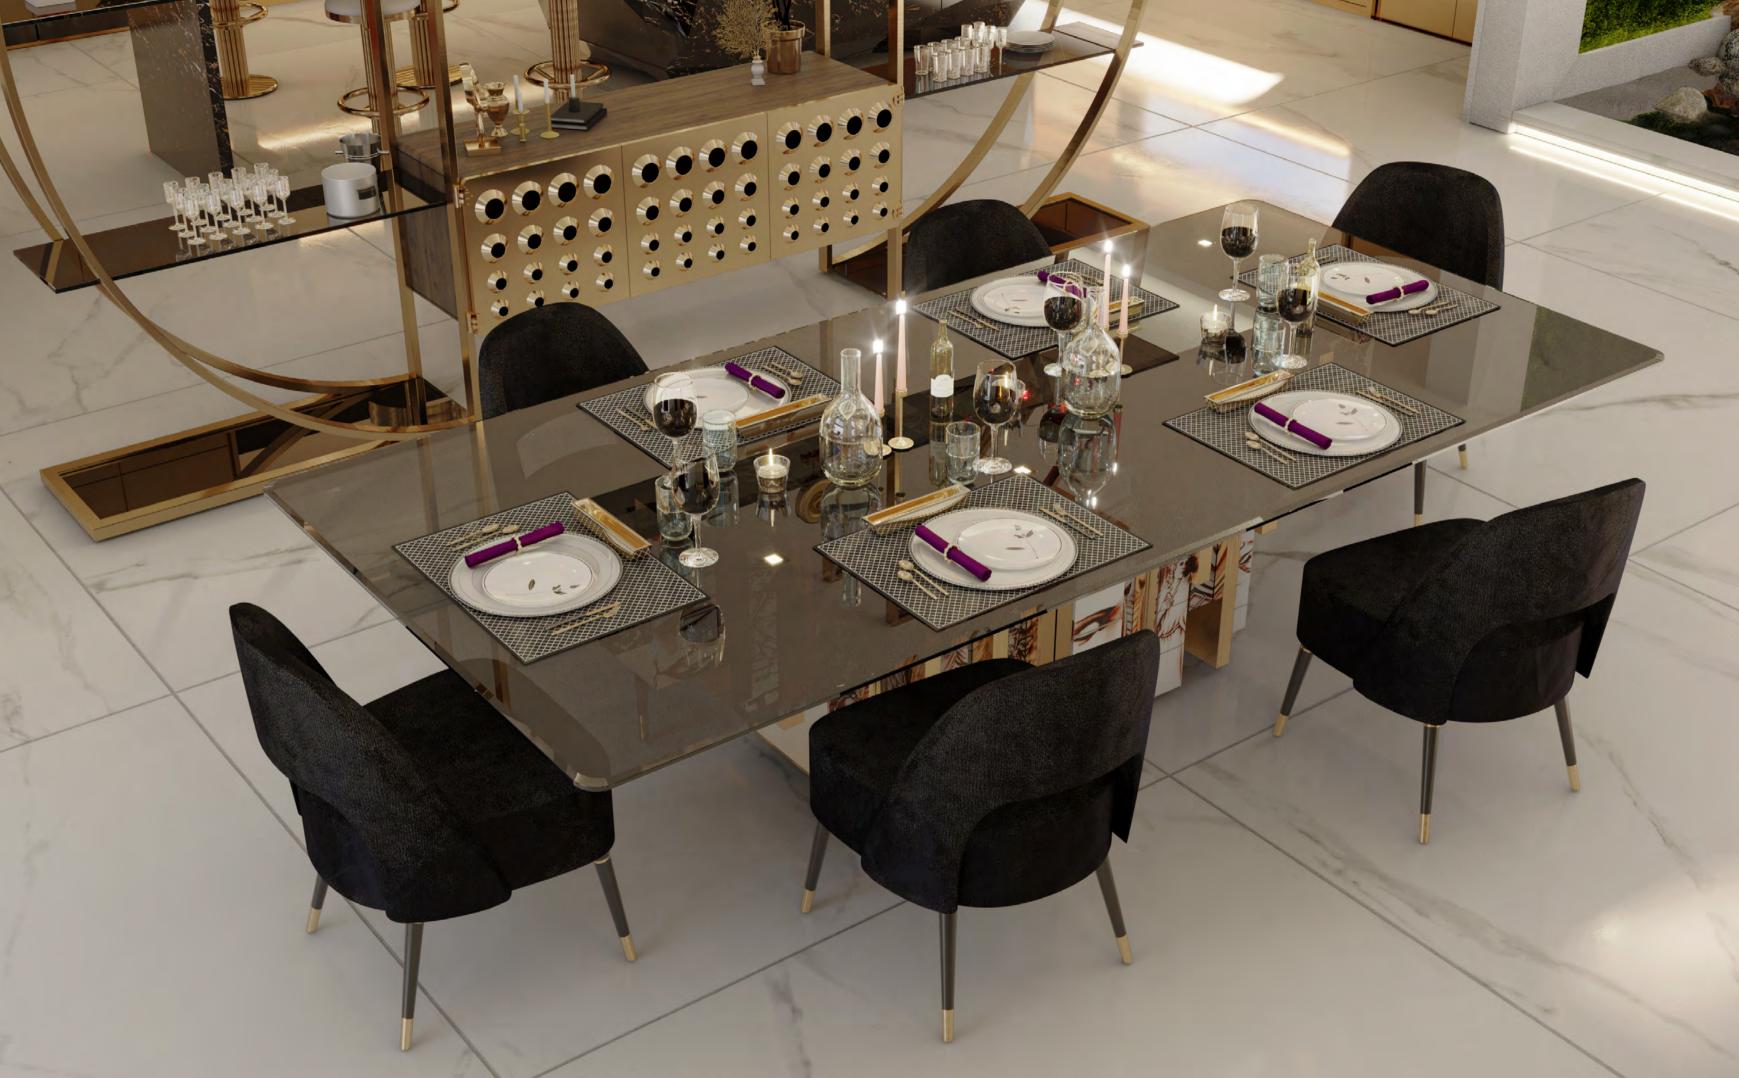

## **DINING ROOM**

Dining and Kitchen: 72.7m2 I 775sqft

beautiful all-white background look. The bespoke retro and mid-century style lovers. This statement furnishings includes a costume design of one of sideboard contrasts beautifully with the luxurious blac Essential Home's best sellers known as Monocles set of Collins dining chairs, another iconic piece from sideboard, a piece full of history inspired by the famous Essential Home's line. 007 movies. It breathes charm and luxury like no other

In the dining room, gold tones predominate in this piece could ever have, making it the dream design for