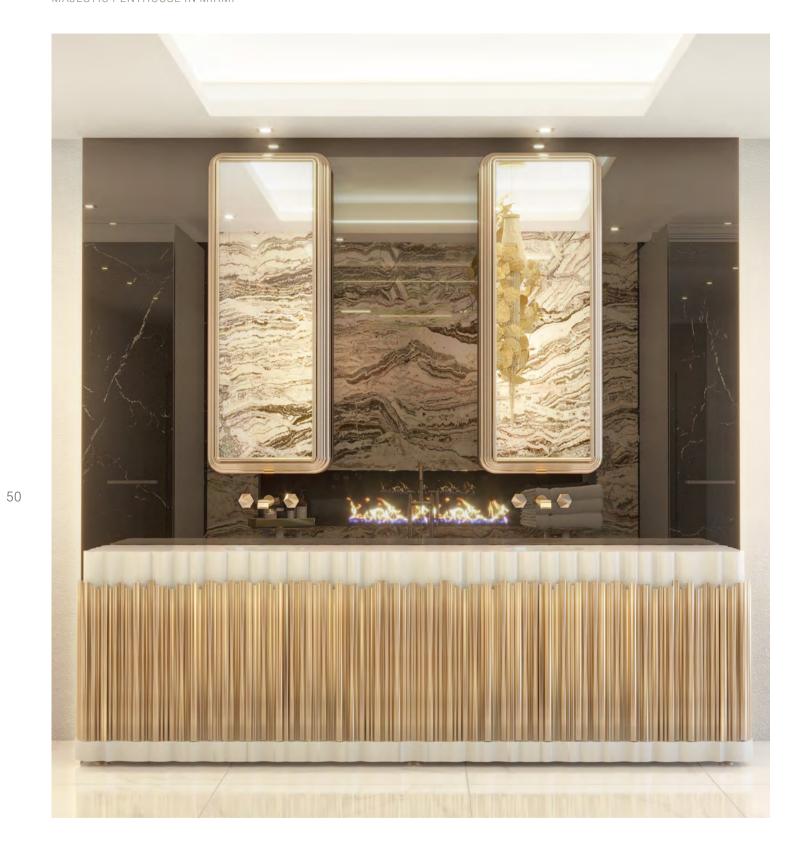

### **MASTER SUITE**

15.9m2 | 161.46sqft

was taken as the main idea to create the overall look. beautiful statement wall made with marble and wood was the perfect background to DelightFULL's famous especially for this project by Pepe Calderin.

Going through the master bedroom, we can see a Galliano pendant lamps. These unique pieces feature different environment from these common areas a modern, sleek design that will complement the decor we have seen so far. This is a room where simplicity in any setting. The other point of interest of this look is the beautiful Karlotta single sofa, a piece from the Cleaner tones, without big patterns and colors, and a new Kasual collection by Karim Rashid and Essential Home, as well as the custom made bed design made

Keeping the same vibe then the master bedroom, the that is filled with refinement and modernity. Featuring inspired by DelightFULL's iconic lke pendant design, and textures.

bathroom area features a spa-like feel with its beautiful custom vanities and a bespoke chandelier, everything diamond-shape bathtub, that is complemented with in this master bathroom inspiration evokes the best of Essential Home's Konstantin side table, a piece luxury through its outstanding selection of materials