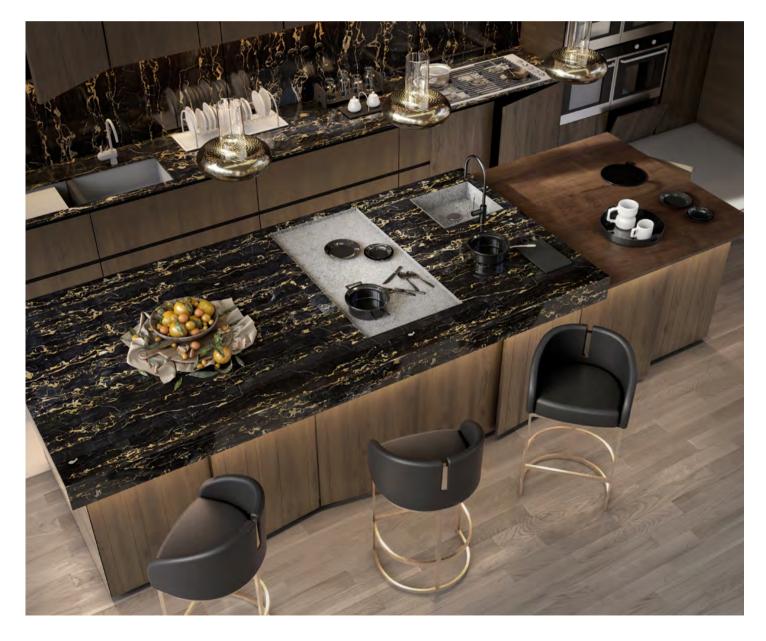

### **KITCHEN**

Dining and Kitchen: 72.7m2 I 775sqft

love with this look? For those of you who are getting periods of sitting.

Golden tones prevail in the penthouse's luxurious open to know this sculptural piece for the first time, Kelly space kitchen design that is incredibly modern. With was inspired by the sculpted arches of the bar in the Kelly bar chairs, one of the best sellers from Essential classic movie Casablanca, and can be described as Home, taking the leading role, who wouldn't fall in unforgettable, stylish, and comfortable, even for long