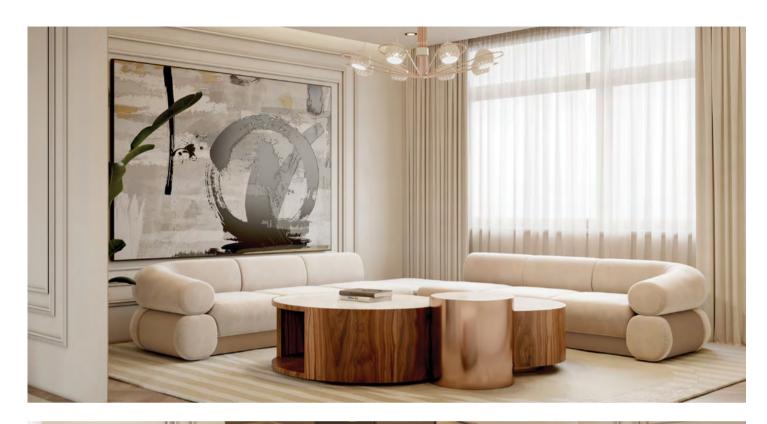

#### LIVING ROOM

Penthouse: 295m2 | 3175,35sqft

upholstery and tones. The living room was carefully mastering the perfect balance between design and put together with one clear goal: comfort.

Spacing and the overall setting of the furniture and most nurturing ambiance. decoration were design to provide a calm aesthetic,

An open space area filled with warm and soothing without any of the pieces overpowering each other, functionality. A subtle neutral palette to provide the

needing to step away from the computer, kick back face the world outside through the window or to be in a chair, have a coffee, and read while recharging more guarded inside. On the opposite side we have

A cosy reading nook was developed for moments of velvet ESSEX Armchairs, that give the possibility to energies. The reading nook is composed by two swivel a beautiful fire place to warm the room, creating the

most charming ambience. The tv space of the living room is in very good company with the robusta, a two table marble top center table that fits perfectly with the neutral and contemporary modern interior.