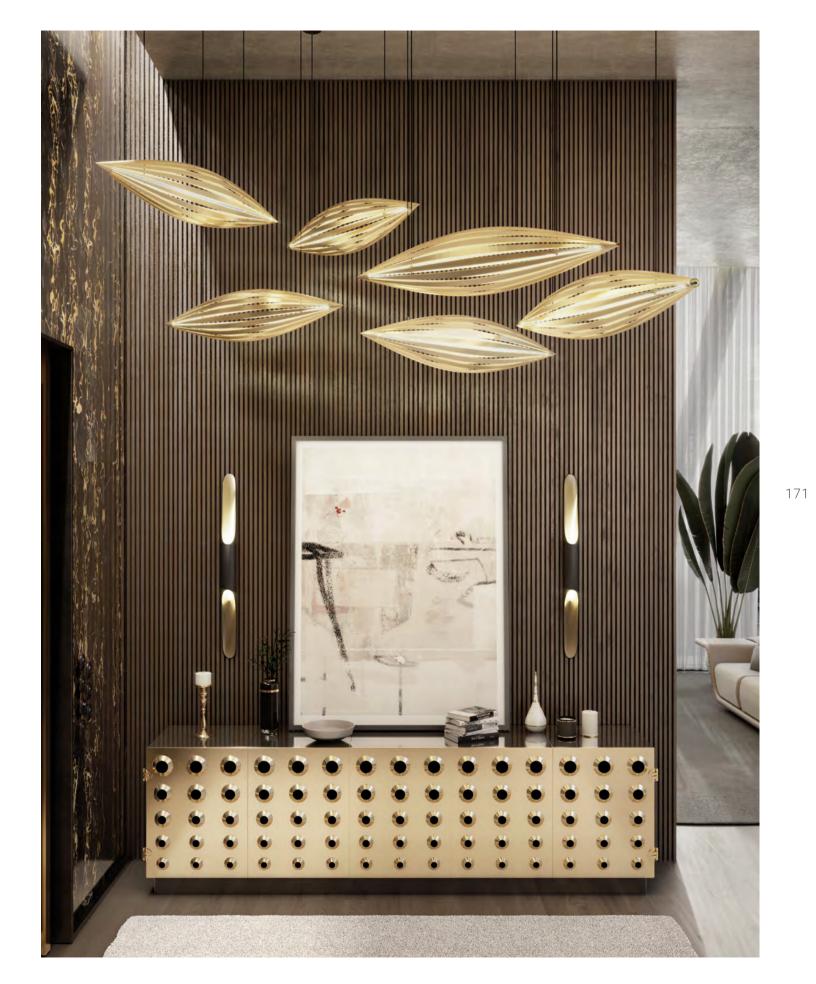

#### **ENTRYWAY**

background for the iconic golden Monocles sideboard Karim Rashid.

We're all familiar with "making a good impression", by Essential Home. To complement this gorgeous and this unique entryway design really transmits the look our designers paired this exclusive piece with an perfect message to impress its guests. The unique exquisite lighting structure created with DelighFULL's wood statement wall shows itself to be the perfect new Kapsule suspension designed by the creative

#### LIVING ROOM

sofa, two unique pieces also by Karim Rashid that are the to a robust room where luxury prevails.

In the living room, the earth tones are once again epitome of modern and contemporary design with their beautifully enhanced with a touch of glamour through the curved lines that are both fashionable and stunning. Other luxurious golden details, such as Karim Rashid's Kapsule iconic elements of this unique room are the gorgeous suspension pieces. For those of you who look for comfort, Coltrane wall lamps, Lautner center tables, Philip side nothing better than the Klaude sofa and the Karlotta single table, as well as a nude Minelli bench. Simplicity is the key