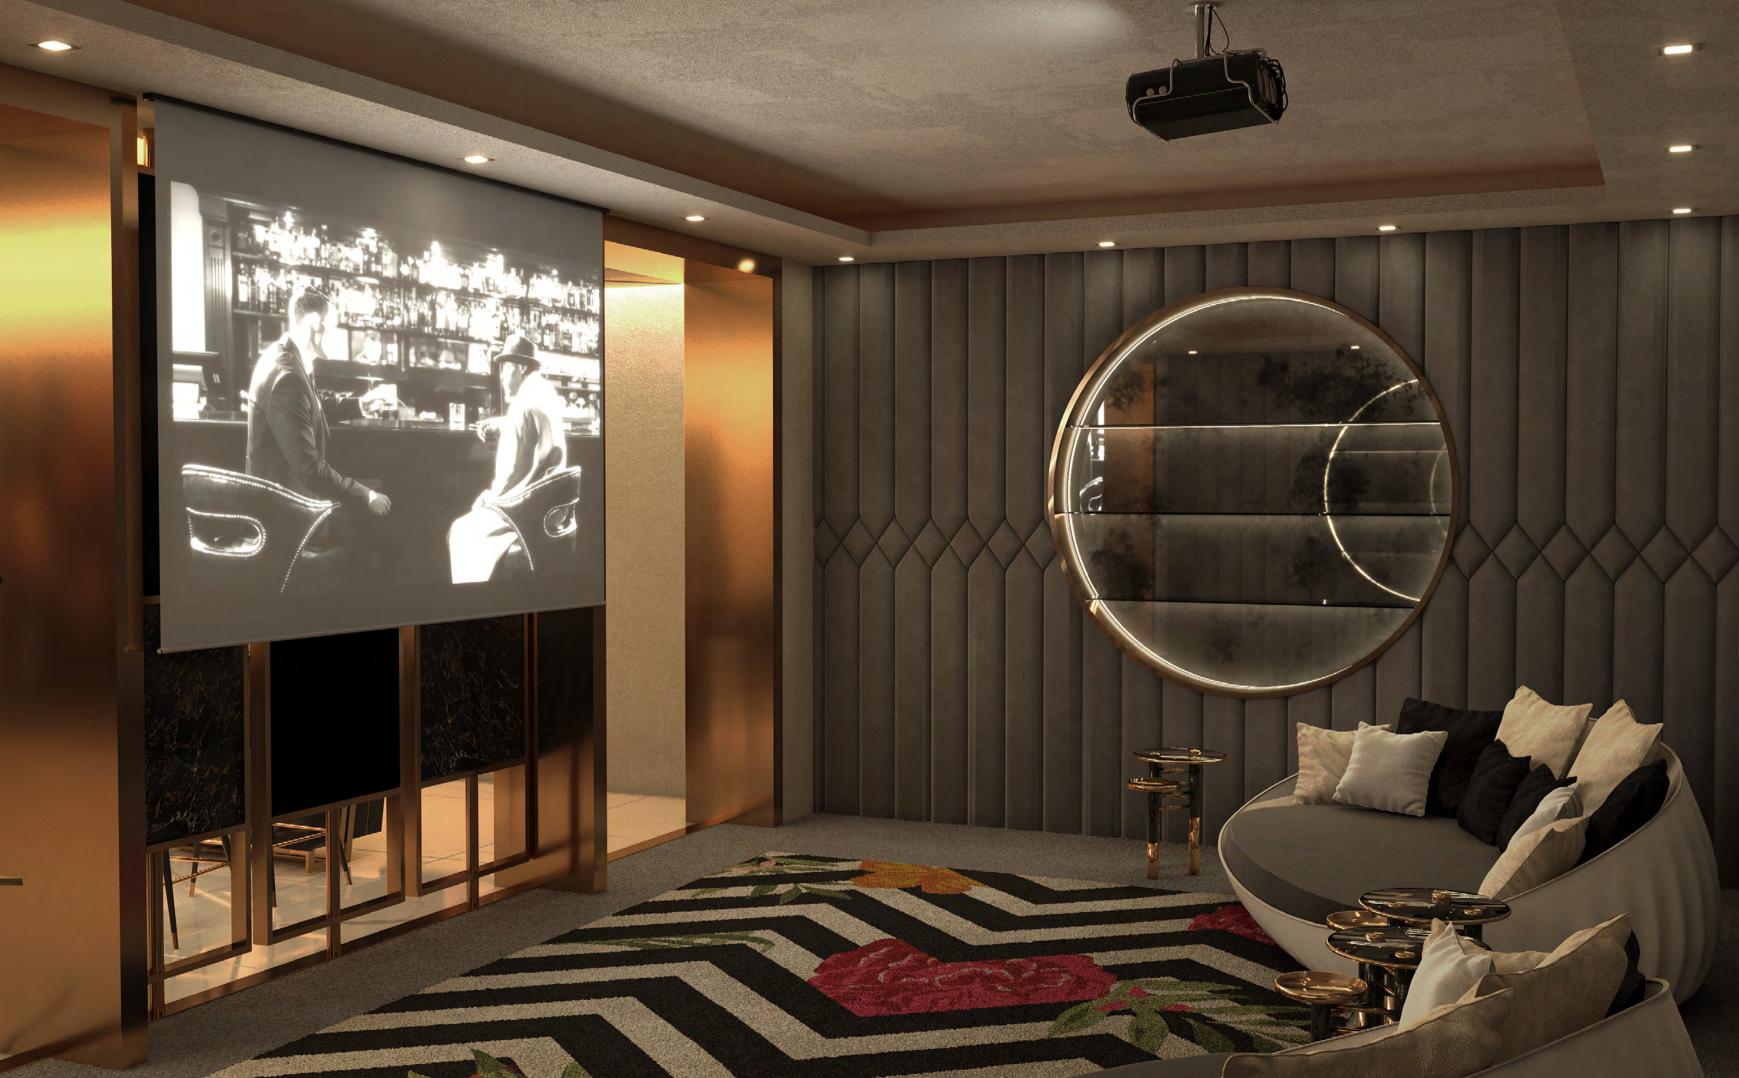

### **ENTERTAINMENT LOUNGE**

16.2m2 | 172.22sqft

spaces with three different purposes: the family room, the space in perfect harmony.

The majestic penthouse design by Pepe Calderin is the bar area with a massive snooker table and its own one of a kind that includes its own entertainment home cinema. Starting with the family room, this look lounge to host the most fabulous events with your was designed with lighter tones than we have seen so family and friends. This area features three different far, where the soothing beige color prevails to keep

qualities that describe Pepe Calderin's fabulous bar and details. With so much going on throughout the and billiard room. Stepping away from the neutral space, the look needed a lighting fixture that is one

Dynamic, luxurious, eccentric... Three different the best of the rich black tone in different textures tones, this dark and robust space it's all about showing of a kind and simple at the same time, a description

that matched DelightFULL's best-selling Coltrane style through Essential Home's unique Pearl sofa that suspension piece that features a minimalist and is complemented with two Konstantin side tables industrial feeling to it. As for the home theater or from the brand's collection. cinema if you like, Pepe decided to add comfort and