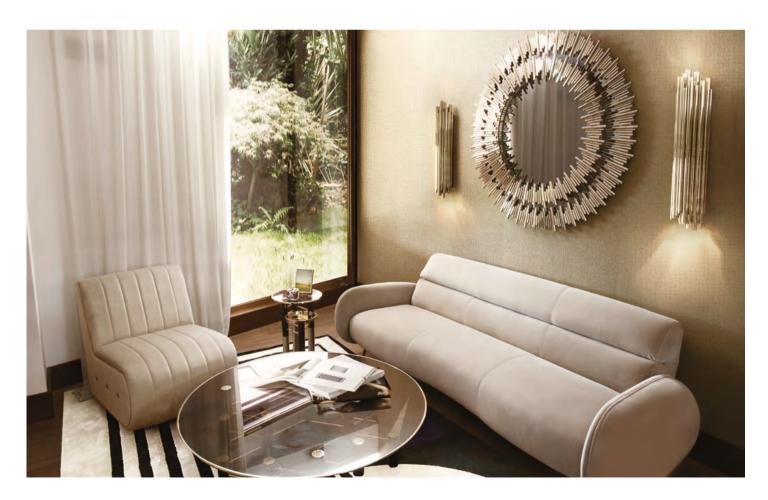

# NEUTRAL MODERN HOME IN PORTO

While many design trends come and go, the midcentury modern style is well-entrenched in today's design vocabulary. This groovy yet sophisticated home, designed by the mid-century design studio, shows how elegance and innovation can coexist beautifully. Every single room options we're planned by our designteamtoadd some freshness and new trendy pieces to your design project. Explore the rooms filled with the

new design pieces of Night Fever, Draga&Aurel's newest collection with DelightFULL and Essential Home. Here you can see how different aesthetics blend together. Here you can find a spiraling staircase features an elegant and modern look with a touch of mid-century. Don't miss the chance to discover this groovy and elegant project and be emerged by the Night Fever Collection!

#### LIVING ROOM

64m2 | 688.9sqft

There is nothing like crafting a luxury living room that is suitable for enjoying family time and entertaining loved ones. In this room, a round lounge area with a view to the garden, natural light and curved furniture makes for a trendy luxury touch that all homes need.

Xenon sofa, fully upholstered in a soft Dedar fabric, in the middle, a touch of color in this neutral room. is one of Draga & Aurel's most iconic creations of the Xenon armchair finishes the look perfectly. Night Fever collection. In its beige color, it creates Next to the modern and elegant fireplace, two Mirage a curved shape that features a Caprice center table floor lamps create another layer of luxury with its

sleek black and gold design. And we can't forget the Taboo side tables in a neutral dark brown glass. The natural light of the windows and ceiling shine on the glass of the tables for added elegance.