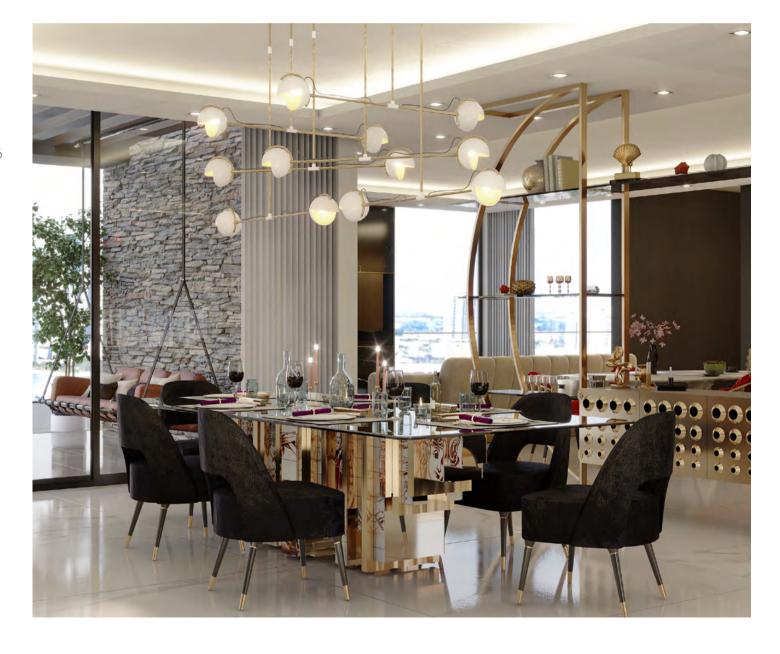

## **DINING ROOM**

Dining and Kitchen: 72.7m2 I 775sqft

beautiful all-white background look. The bespoke retro and mid-century style lovers. This statement furnishings includes a costume design of one of sideboard contrasts beautifully with the luxurious blac Essential Home's best sellers known as Monocles set of Collins dining chairs, another iconic piece from sideboard, a piece full of history inspired by the famous Essential Home's line. 007 movies. It breathes charm and luxury like no other

In the dining room, gold tones predominate in this piece could ever have, making it the dream design for