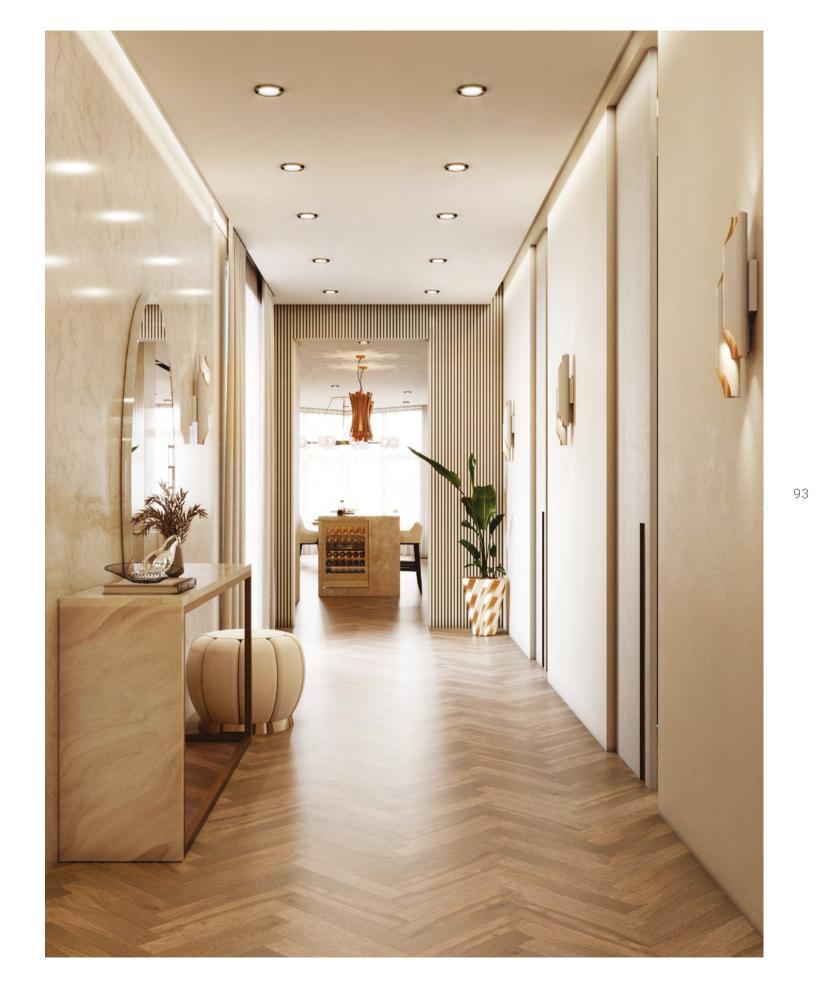

#### **HALLWAY**

30m2 | 322.92sqft

A hallway that inspires, both inside and out. Due to its style Piazzolla wall chandeliers, inspired by the 60's, elegant view. On the large wooden walls, the stilnovo see in its white and mustard yellow velvet version.

prime location in cote d'azur, the white upholstered bring a retro touch to this hallway. For room furnishing Minelli bench is placed to enjoy this beautiful and and support, the marble topped Edith Sideboard is to