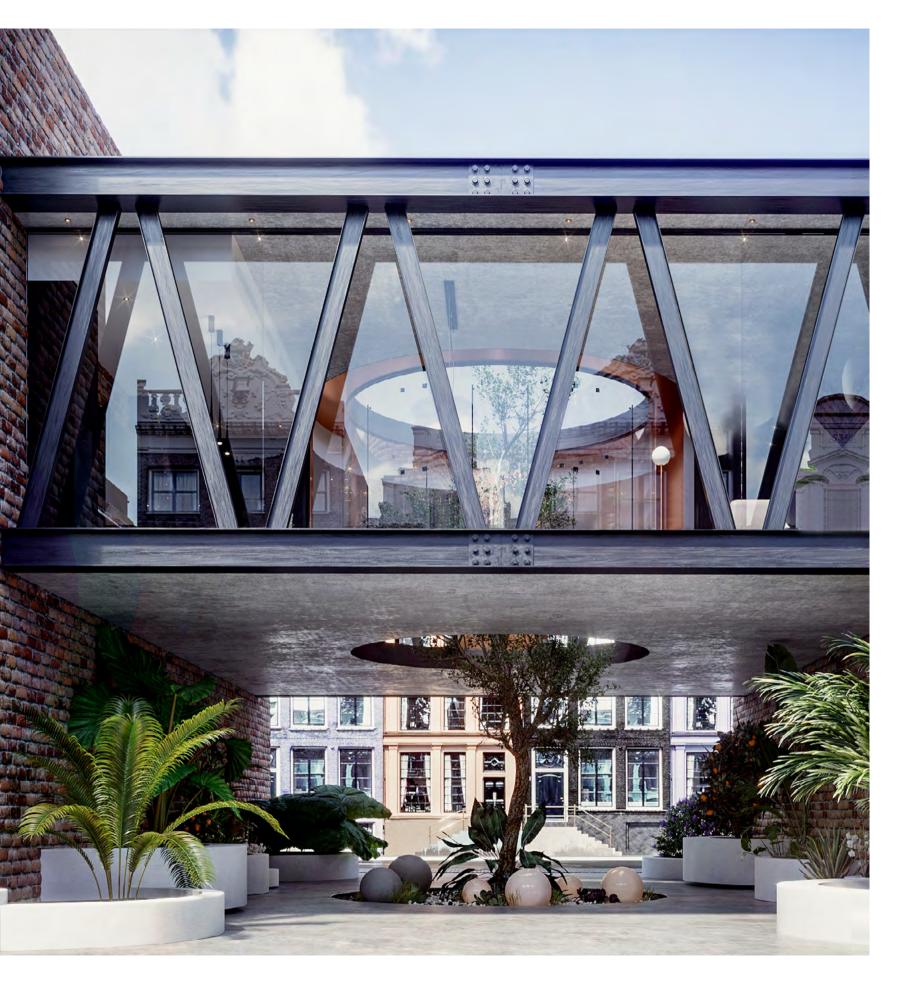

# TIMELESSLY MODERN HOME IN CHICAGO WITH KARIM RASHID

Chicago is known for its bold architecture and together in one spaning incredible connection with art, and this amazing residential design isn't an exception. A new concept of home design has emerged where casualism becomes the star. This unique apartment designed by the midcentury studio shows how style and comfort come living room, dining together in a beautiful harmonious ambiance using cinema room, are Karim Rashid's newest collection with DelightFULL and Essential Home. Six different rooms show six that features a manual connection with new the open content of the star in the star i

together in one space, creating that safe and welcoming feeling. Let yourself be inspired by an interior design project like never seen before. The Chicago-based residence features a unique architectural structure where the open concept takes the leading role. Hallway, living room, dining room, kitchen, master bedroom, and cinema room, are connected with high-length windows creating a circular dome in the middle of the apartment that features a majestic tree inside. Providing a unique connection with nature, this interior garden in the center is beautifully complemented with unique lighting and furnishing pieces.