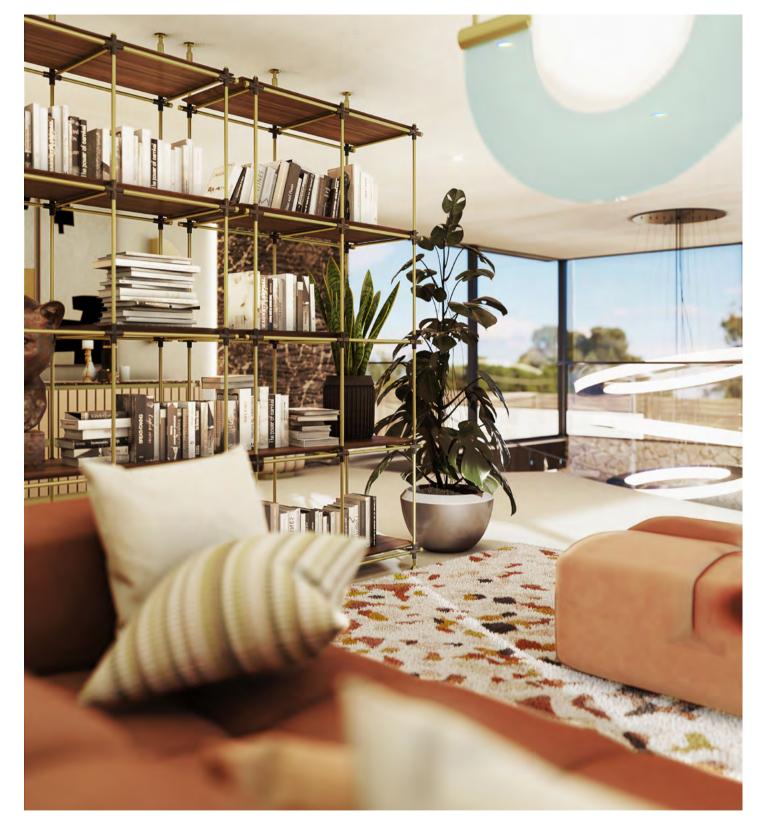

#### **HOME OFFICE**

60m2 | 645.8sqft

This modern home office idea will help you enjoy working from home! The home office is firmly established as a staple in the modern home. This room is overtaking the kitchen as a focal point. With an emphasis on work wellness, the designers created this space that focus on nature and neutral materiality.

An all-neutral set with multiple textures, patterns when you decide to get work done on this incredible,

this room, we can also see the incredible set of Yoyo collaboration with DelightFULL and Essential Home. lighting family, unique design pieces of the newest collection of Draga & Aurel, the Night Fever, in a special