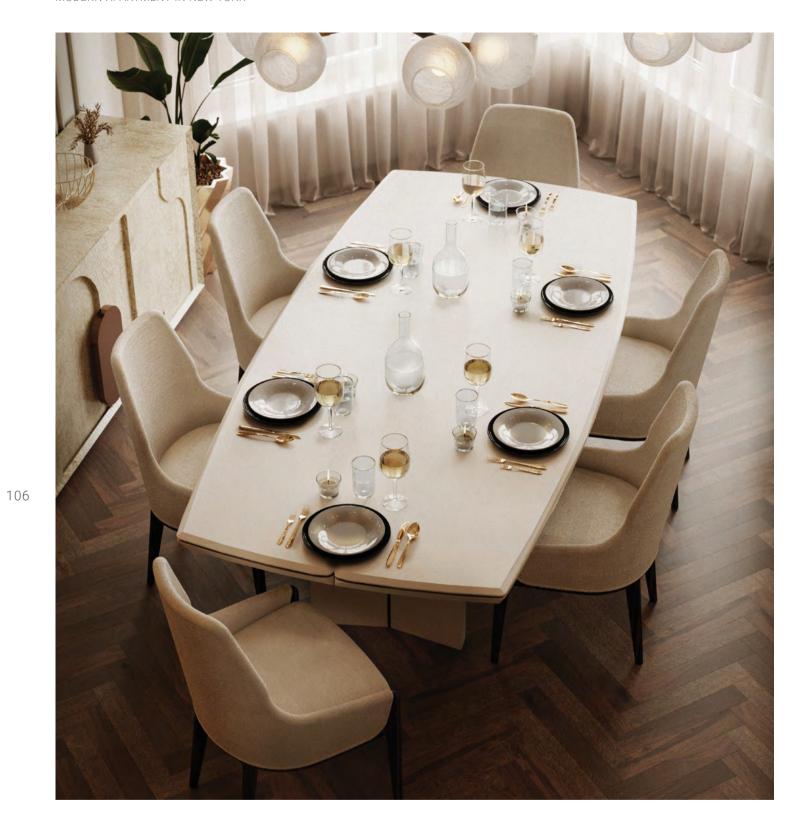

## **DINING ROOM**

Penthouse: 295m2 | 3175,35sqft

What better place to enjoy a fine dinner with friends and family than a beautiful and inspiring dining room? This room was design to provide exactly that: a beautifully decorated and furnished area, with a practical and cozy approach. If it is time to eat and spend time with family and friends, the happiest place will probably be the dining room.

becomes one with the open space area. No furniture or organic lines in the accessories and upholstery.

White is the main color for cleanliness and calmness lighting accessory was left to chance when playing with as well. The penthouse's dining room is exquisite in such a sensible color palette is a stake. Clean, defined detail, notice how the boiserie in the walls frames lines define this setting's architectural spacing. when perfectly the artwork, and how the esthetic of the room the opposite is brewed into perfection by using soft

Again, the neutral tones are in sync with the other open areas, both in design and taste. The dining room is an open, neutral, practical, and cozy area, with everything that is needed. Just seat and enjoy.