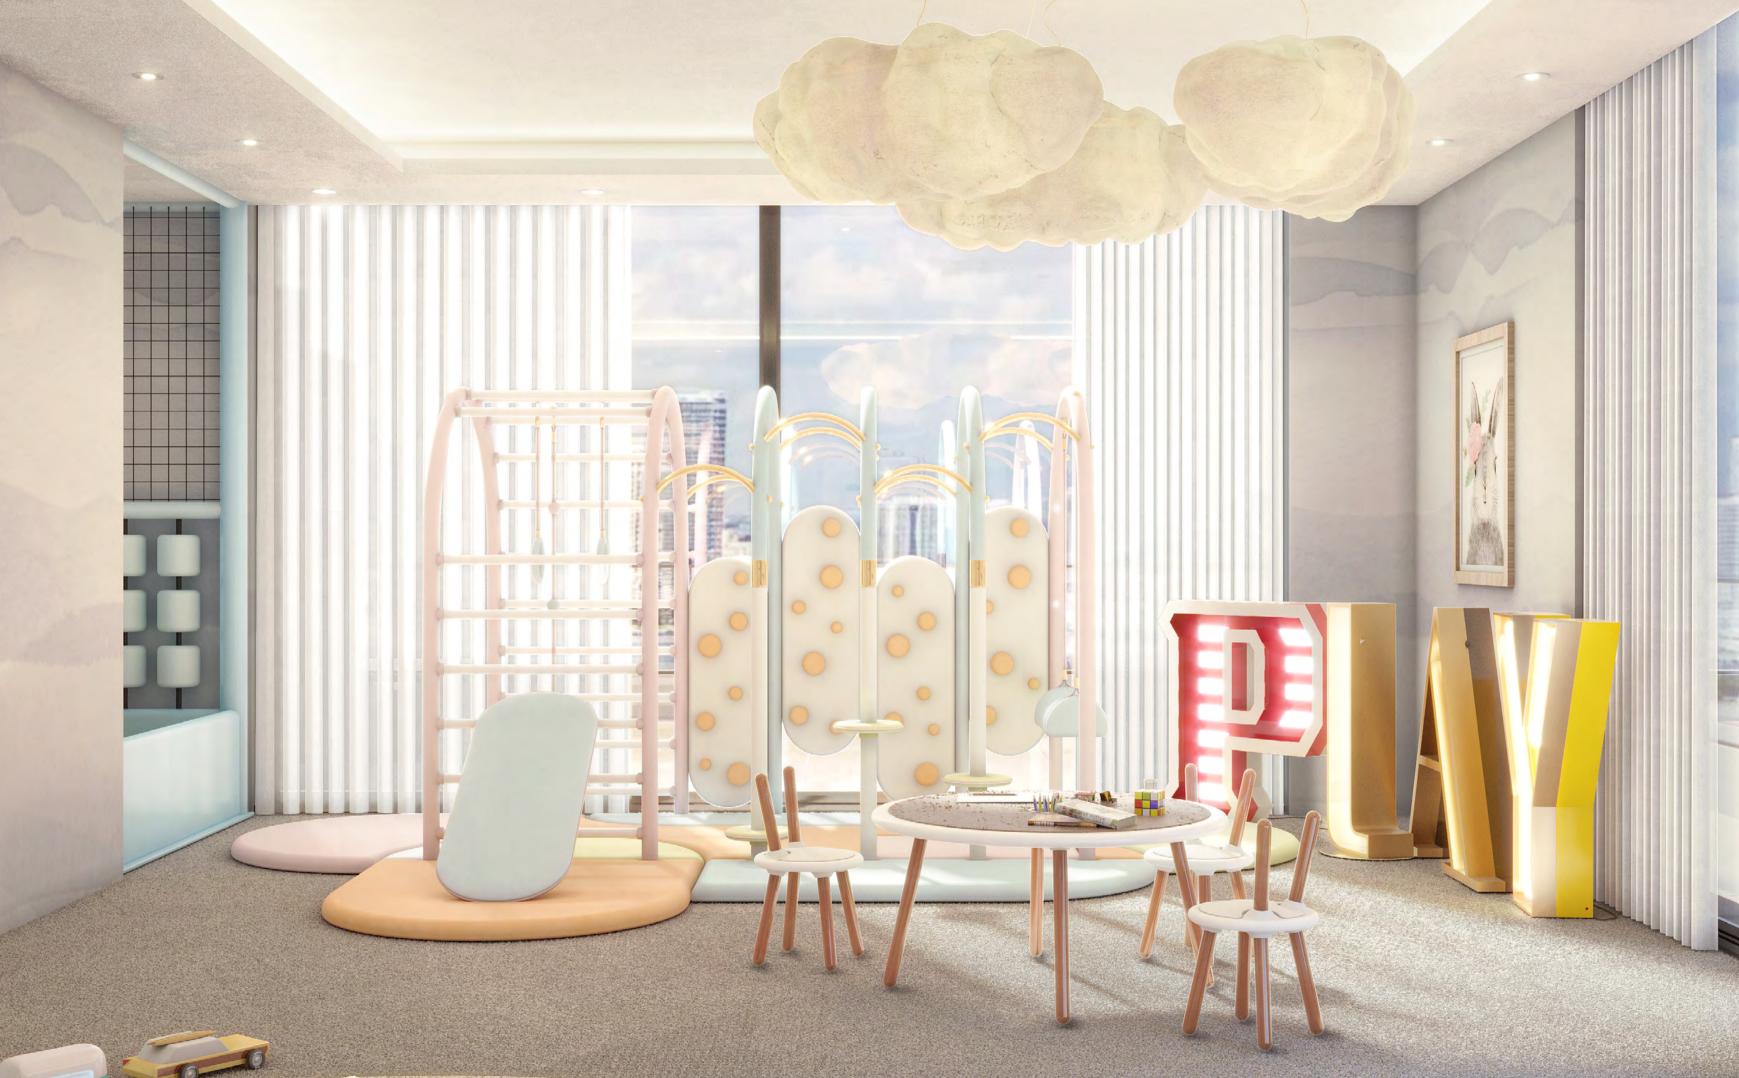

## **KIDS ROOMS**

16.2m2 | 172.22sqft

Soft, playful and comfortable, the children's space, but the statement of this look is in fact the playroom area is a special functional space to create word "PLAYROOM" written with DelightFULL's iconic memorable moments. Custom furniture designs that marquee letters from the graphic collection. boost your imagination can be found throughout the

White marble, soft textures and light blue tone Cosmo chandelier, custom made in two different color details is what makes this room design so special shades Designed as a tribute to the mid-20th century that it makes you feel like you are in the clouds. The race to space, Cosmo modern chandelier is inspired statement of the overall look is DelightFULL's magical by space, galaxies and the planets that surround us.

second lighting star in place, known as the Billy table lamp is one of DelightFULL's most versatile pieces lamp by DelightFULL, a functional and fun fixture that that brings out the essence of mid-century. every kid will love. Customized in the light blue shade