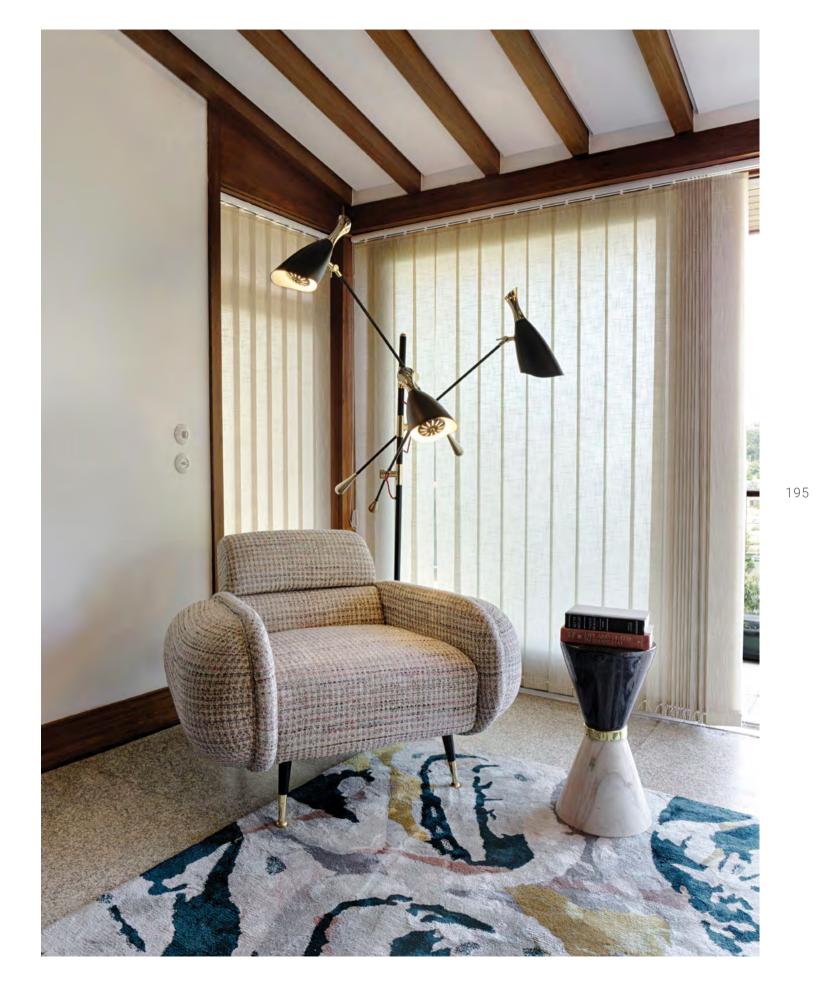

### LIVING ROOM

52.9m2 | 559.72sqft

piece of the project, Pepe had difficulty choosing beautiful gold lines and a custom fireplace design.

Starting with the living room, we see a huge rug in from... "It hard to pick one favorite piece from the shades of green with snake pattern contrasting with amazing election you have. But let's pick Fitzgerald the black of the Marco armchairs and the white of the Sofa, the perfect modular series that can be the true Fitzgerald modular sofa, two beautiful products from shape-shifter". The glamorous look also features a the Essential Home line. When asked about his favorite magnificent geometric statement wall with some