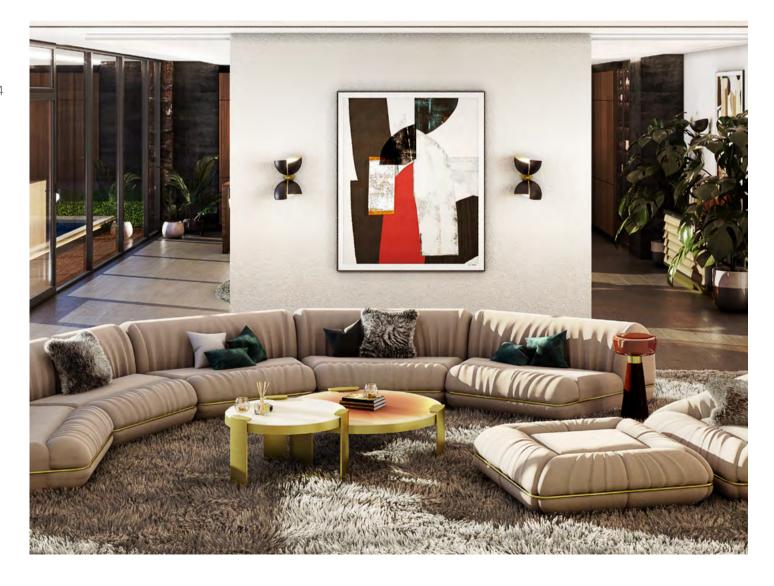

#### LIVING ROOM

64m2 | 688.9sqft

There is nothing like crafting a luxury living room that is suitable for enjoying family time and entertaining loved ones. In this room, a round lounge area with a view to the garden, natural light and curved furniture makes for a trendy luxury touch that all homes need.

Xenon sofa, fully upholstered in a soft Dedar fabric, in the middle, a touch of color in this neutral room. is one of Draga & Aurel's most iconic creations of the Xenon armchair finishes the look perfectly. Night Fever collection. In its beige color, it creates Next to the modern and elegant fireplace, two Mirage a curved shape that features a Caprice center table floor lamps create another layer of luxury with its

sleek black and gold design. And we can't forget the Taboo side tables in a neutral dark brown glass. The natural light of the windows and ceiling shine on the glass of the tables for added elegance.