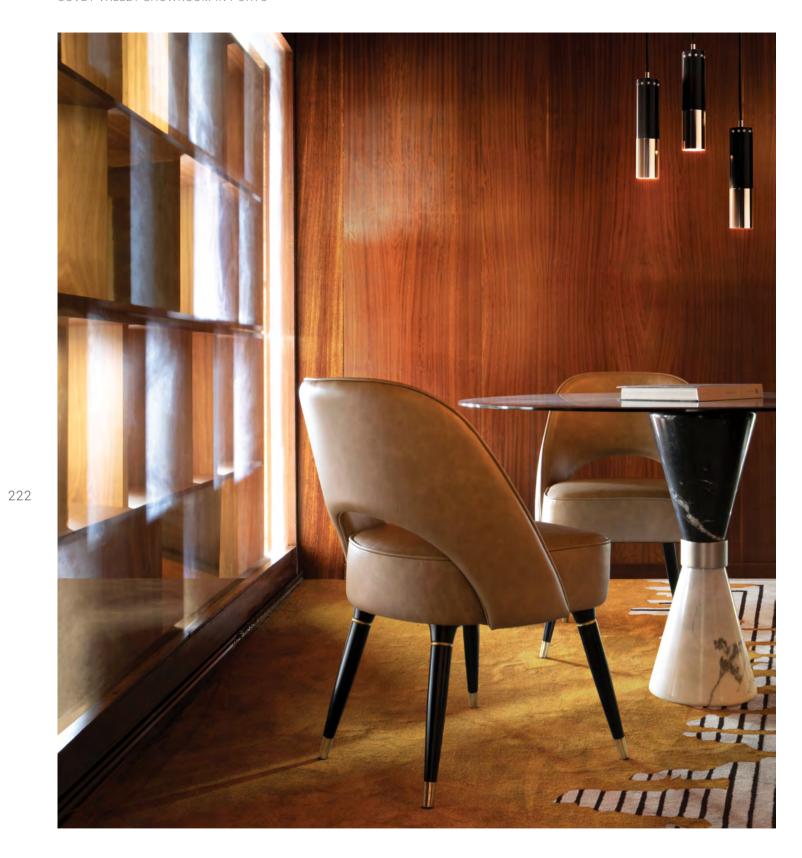

## **DINING ROOM**

33.68m2 | 362.53sqft

In years past, the dining room was a space for pomp and circumstance. And while today's gatherings are much more casual affairs — one could argue that the traditional formal space has been replaced by the in-kitchen breakfast nook — there's no doubt that celebratory meals take on even greater significance in a room that's carefully considered and elegantly laid out with a mid-century touch.