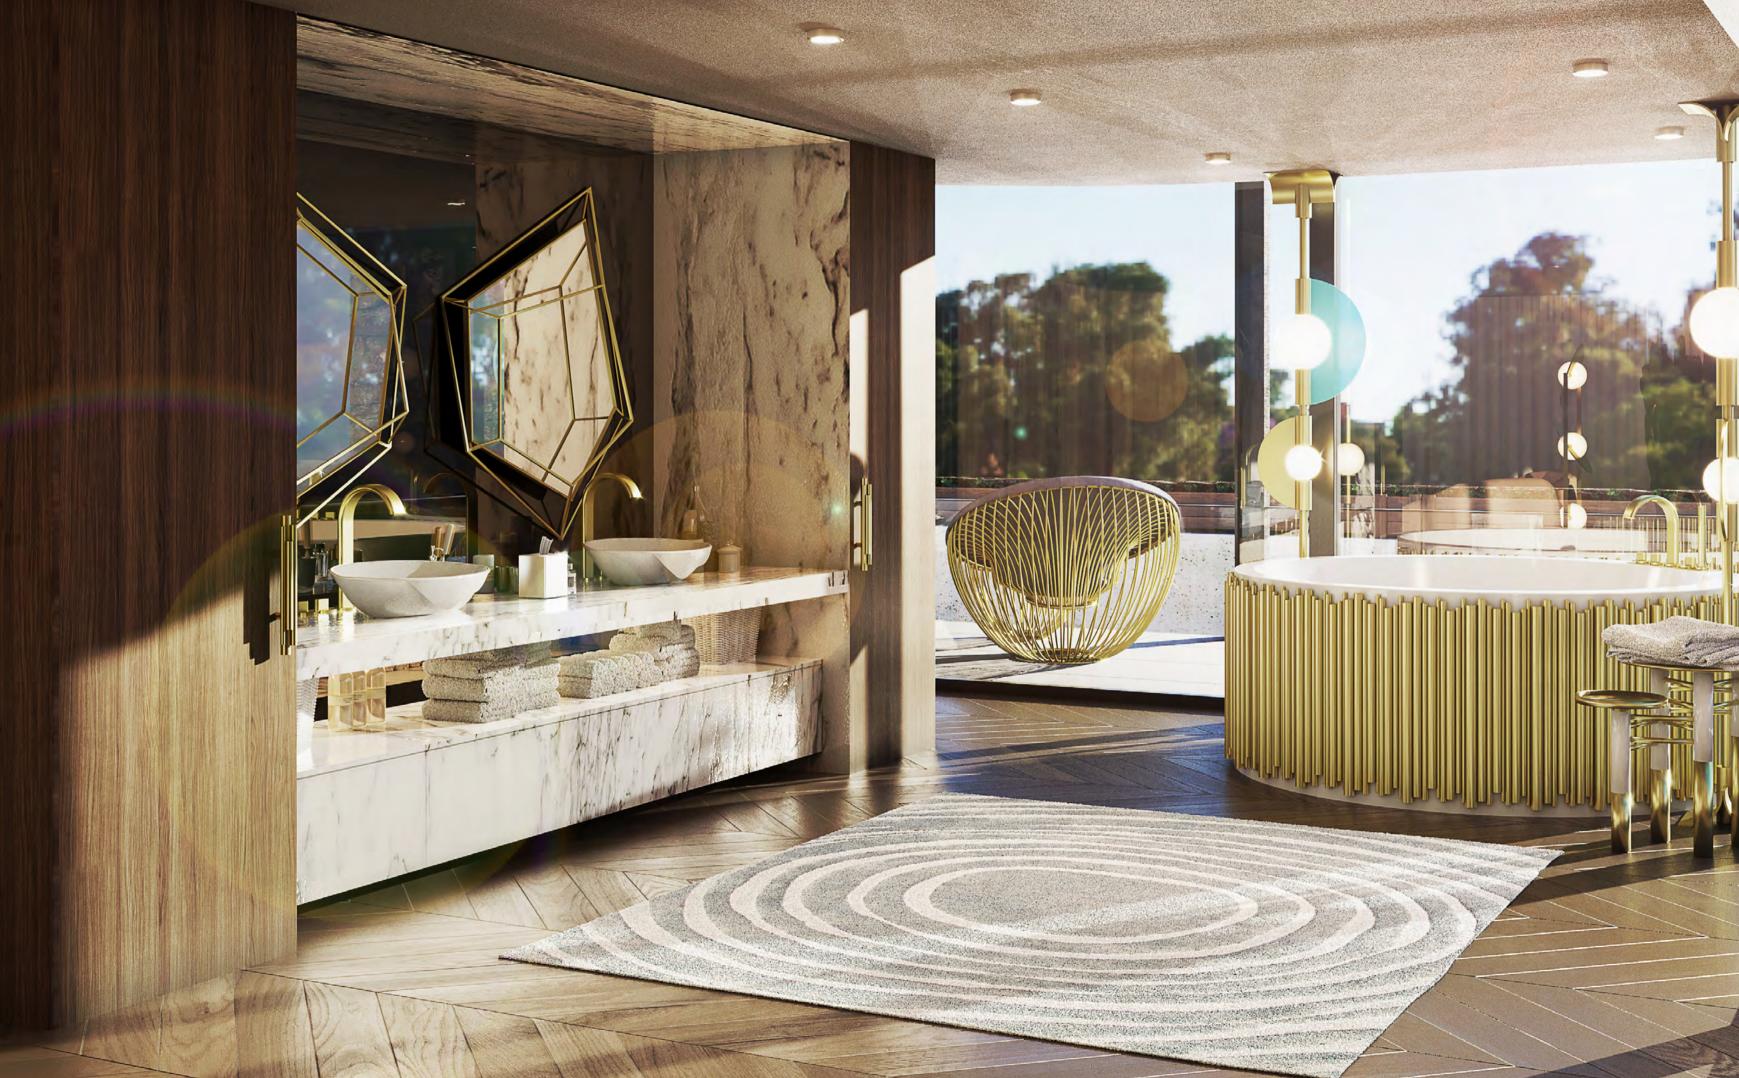

### **MASTER SUITE**

15.9m2 | 161.46sqft

was taken as the main idea to create the overall look. beautiful statement wall made with marble and wood was the perfect background to DelightFULL's famous especially for this project by Pepe Calderin.

Going through the master bedroom, we can see a Galliano pendant lamps. These unique pieces feature different environment from these common areas a modern, sleek design that will complement the decor we have seen so far. This is a room where simplicity in any setting. The other point of interest of this look is the beautiful Karlotta single sofa, a piece from the Cleaner tones, without big patterns and colors, and a new Kasual collection by Karim Rashid and Essential Home, as well as the custom made bed design made

Keeping the same vibe then the master bedroom, the that is filled with refinement and modernity. Featuring inspired by DelightFULL's iconic lke pendant design, and textures.

bathroom area features a spa-like feel with its beautiful custom vanities and a bespoke chandelier, everything diamond-shape bathtub, that is complemented with in this master bathroom inspiration evokes the best of Essential Home's Konstantin side table, a piece luxury through its outstanding selection of materials