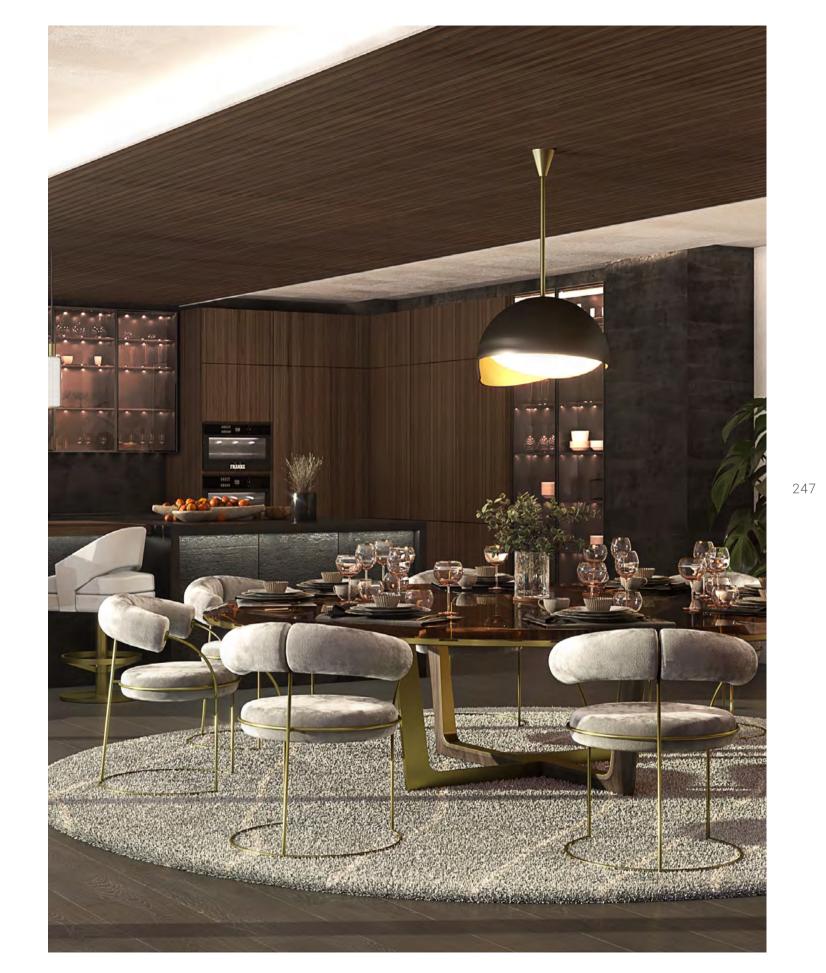

## **DINING ROOM**

Dining and Kitchen: 72.7m2 I 775sqft

beautiful all-white background look. The bespoke retro and mid-century style lovers. This statement furnishings includes a costume design of one of sideboard contrasts beautifully with the luxurious blac Essential Home's best sellers known as Monocles set of Collins dining chairs, another iconic piece from sideboard, a piece full of history inspired by the famous Essential Home's line. 007 movies. It breathes charm and luxury like no other

In the dining room, gold tones predominate in this piece could ever have, making it the dream design for

### **KITCHEN**

Dining and Kitchen: 72.7m2 I 775sqft

love with this look? For those of you who are getting periods of sitting.

Golden tones prevail in the penthouse's luxurious open to know this sculptural piece for the first time, Kelly space kitchen design that is incredibly modern. With was inspired by the sculpted arches of the bar in the Kelly bar chairs, one of the best sellers from Essential classic movie Casablanca, and can be described as Home, taking the leading role, who wouldn't fall in unforgettable, stylish, and comfortable, even for long