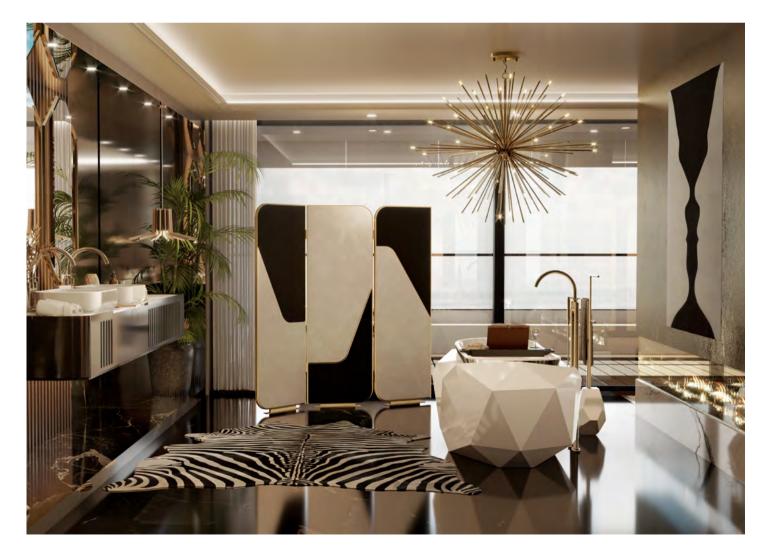

#### **BATHROOM**

28m2 | 301.39sqft

straight lines and an elegantly simple profile, which outdoor collection. is the secret to all its beauty. To support this seating

This passionate bedroom was the perfect opportunity area near the great balcony view, there is the marble to show the new pieces of the Dolce Vita Collection. Jacobsen Side Table. The great balcony is furnished The Virna Armchair is a triangular-shaped piece with with the Saccu Sofa and Armchairs of Essential Home's

#### 133m2 | 1431.60sqft

A luxury pool area with a wide view to the marvellous the pool, the Noa Sun Beds are just the perfect fit. of fun and complement this space's decor. To lay by rooms of the house.

French village. Featuring a marble powder area with A marble Vinicius Side Table had to be present, to two white Turner Table Lamps, that create a sense support this area and create a bond with the other