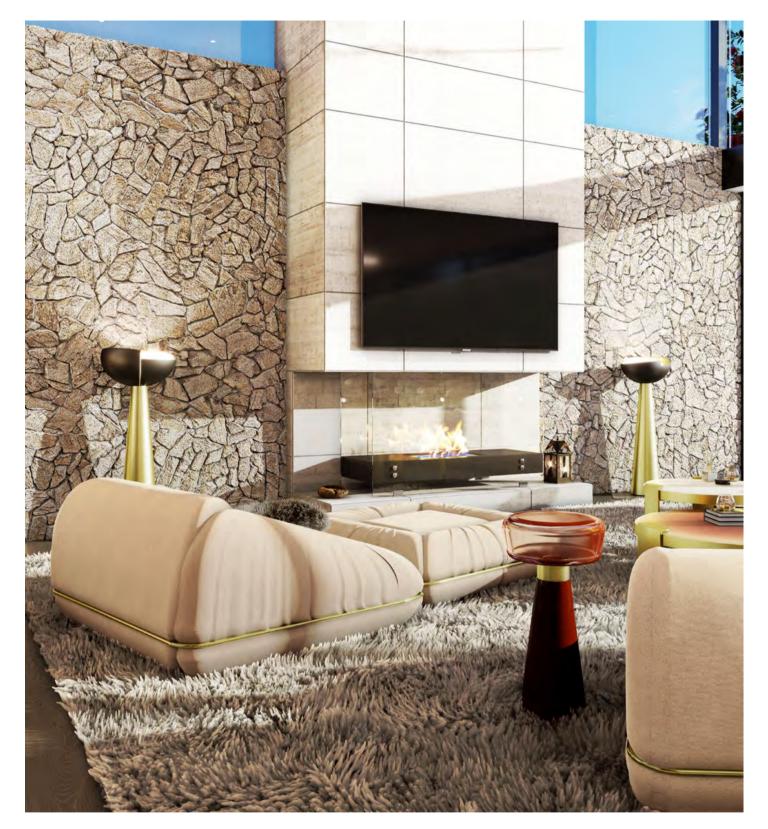

#### LIVING ROOM

64m2 | 688.9sqft

There is nothing like crafting a luxury living room that is suitable for enjoying family time and entertaining loved ones. In this room, a round lounge area with a view to the garden, natural light and curved furniture makes for a trendy luxury touch that all homes need.

Xenon sofa, fully upholstered in a soft Dedar fabric, in the middle, a touch of color in this neutral room. is one of Draga & Aurel's most iconic creations of the Xenon armchair finishes the look perfectly. Night Fever collection. In its beige color, it creates Next to the modern and elegant fireplace, two Mirage a curved shape that features a Caprice center table floor lamps create another layer of luxury with its

sleek black and gold design. And we can't forget the Taboo side tables in a neutral dark brown glass. The natural light of the windows and ceiling shine on the glass of the tables for added elegance.