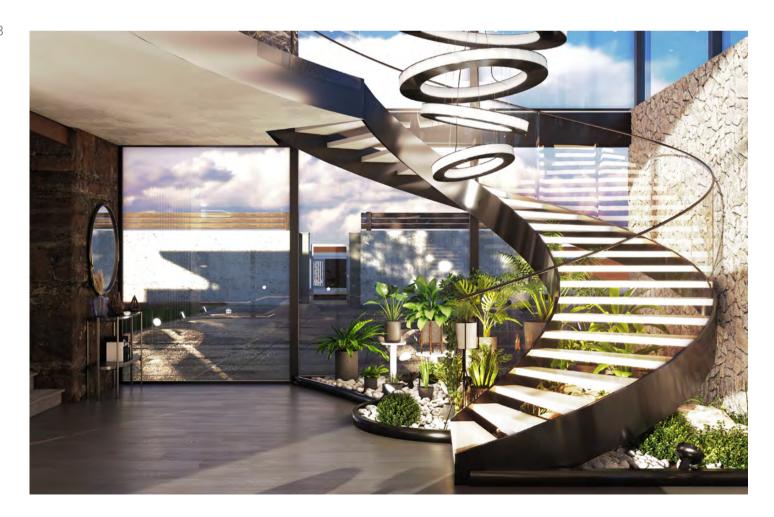

new design pieces of Night Fever, Draga&Aurel's newest collection with DelightFULL and Essential Home. Here you can see how different aesthetics blend together. Here you can find a spiraling staircase features an elegant and modern look with a touch of mid-century. Don't miss the chance to discover this groovy and elegant project and be emerged by the Night Fever Collection!

#### **ENTRYWAY**

40m2 | 430.6sqft

We're all familiar with "making a good impression", and this unique hallway design really transmits the perfect message to impress its guests. Making the best of balancing the outdoor inside, this entryway with a spiraling staircase features an elegant and modern look with a touch of mid-century with Marcus suspension lamps stacked to make a grand chandelier that impresses and calls attention to the eye.

A luxury entryway will always be key for a luxury home 
Just in front of the staircase and incredible lamp by choices, furniture, art, lighting, and rugs work together ultimate mid-century touch. to reflect your aesthetic.

design. An entryway sets the tone for a home, so DelightFULL, the front door features the Craig Console it's worth considering how elements like paint color with a round mirror above it, giving this entryway the