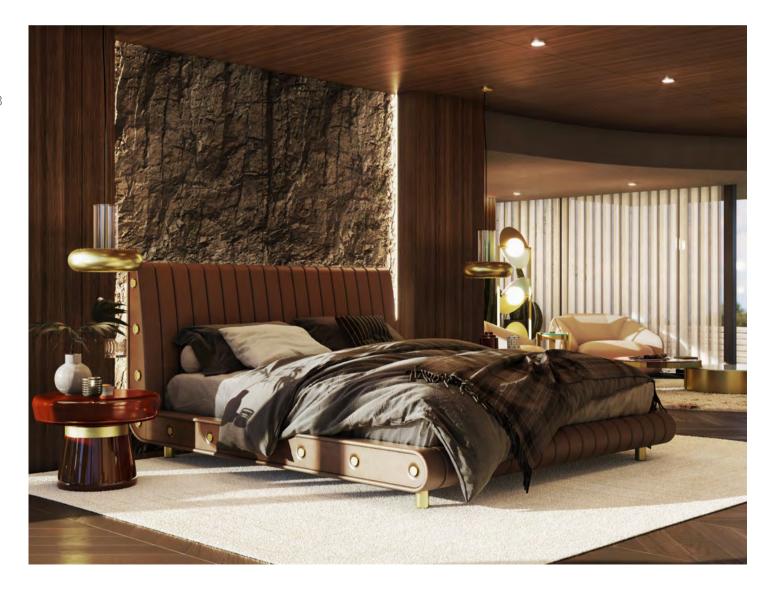

# **MASTER SUITE**

45m2 + 30m2 | 484.4sqft + 322.9sqft

There are several ways to curate a cozy bedroom décor. But one of the simplest? The right answer is to fill it with some rustic flair. This all-neutral rustic bedroom is sophisticated yet functional yet textured and traditional - the kind of thing we'd find in a cabin and want to snuggle up in immediately.

contemporary design pieces can feel at home in a a dynamic, but cohesive décor. Check this warm, rustic decor scheme, too. Rustic spaces tend to feel inviting, and engaging modern rustic bedroom, filled pretty minimalistic. Blend prints, patterns, textures, with some of the most curated design pieces of the

Thanks to innovative designers, bolder and more and materials, within the same color family, and create

market. Instead of table lamps, Katia pendant lamps are the central pieces of the bedroom, a unique design by Karim Rashid. Taboo side tables are the perfect match, and the ideal nightstand for this modern daily basis.

ambiance. And last, but definitely not least, the most important feature of any bedroom décor is the bed -Minelli bed will help you recharge the batteries for a