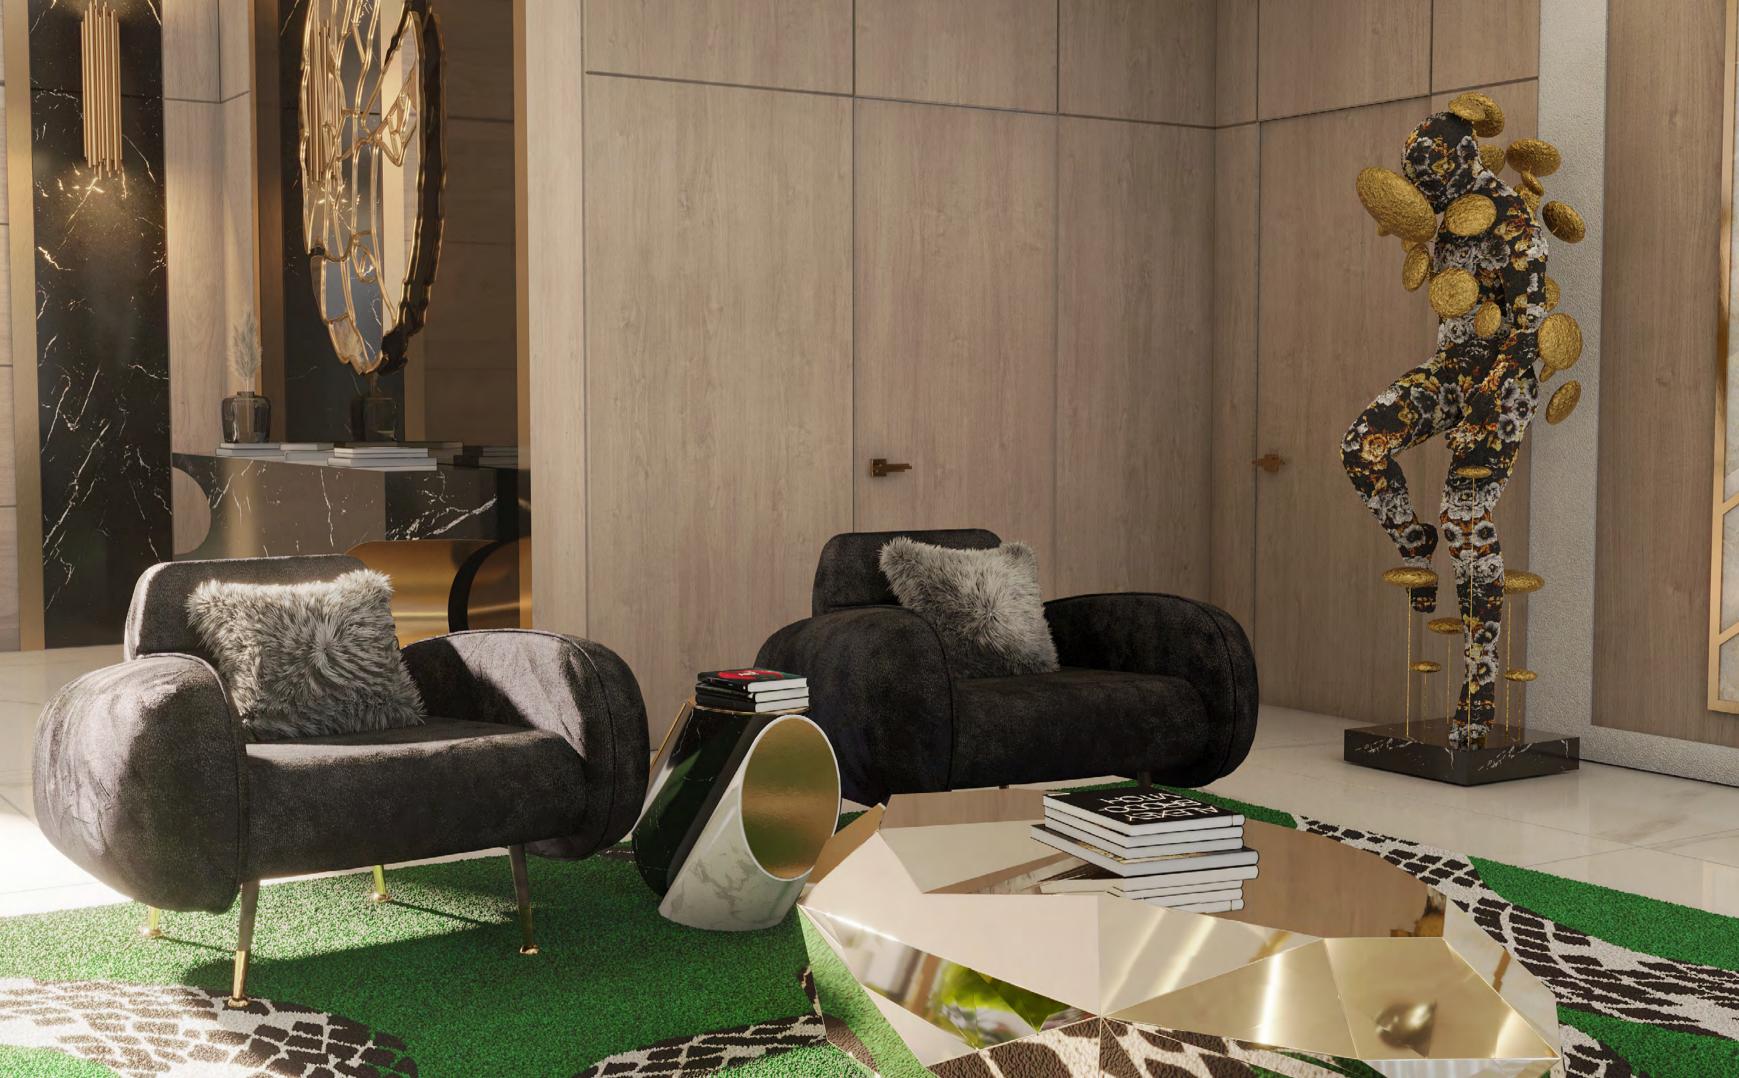

### **ENTRYWAY**

15.5m2 | 161.46sqft

area features three different spaces - the foyer, the DelightFULL. From all of the wonderful choices by Pepe

This fabulous million dollar home design is dressed to powder room and the bespoke staircase - that although impress from the very entryway. As you walk in though it seems irrelevant at first sight, provides a fine touch this majestic penthouse by Pepe Calderin, prepare to the entire project. All of these small areas were yourself to emerge in a luxurious open concept flow upholstered with the finest selection of furnishings, that provides the ultimate "wow" factor. The entryway vanities and of course luxury lighting designs by

Calderin, the one that stands out is the beautiful Atomic experiences. Dynamic, luxurious, and glamourous, pendant lamps in the superb custom staircase feature. these statement features give access to another ultra-One single project, two different floors, two different luxury experience on the second floor.