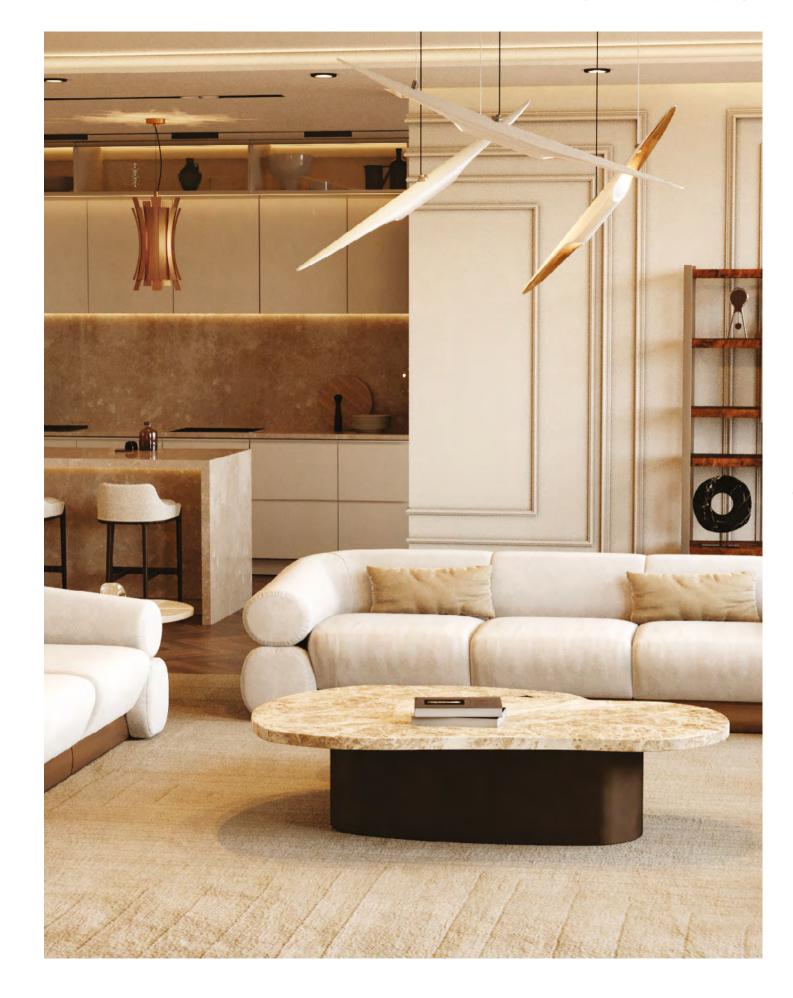

### LIVING ROOM

52.9m2 | 559.72sqft

piece of the project, Pepe had difficulty choosing beautiful gold lines and a custom fireplace design.

Starting with the living room, we see a huge rug in from... "It hard to pick one favorite piece from the shades of green with snake pattern contrasting with amazing election you have. But let's pick Fitzgerald the black of the Marco armchairs and the white of the Sofa, the perfect modular series that can be the true Fitzgerald modular sofa, two beautiful products from shape-shifter". The glamorous look also features a the Essential Home line. When asked about his favorite magnificent geometric statement wall with some