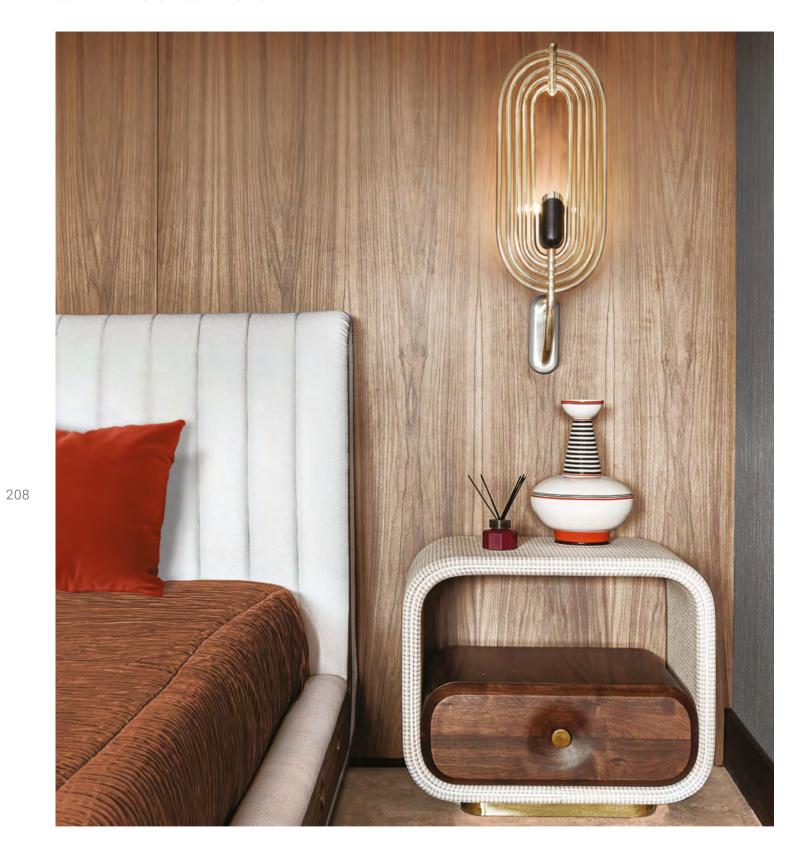

### **MASTER SUITE**

15.9m2 | 161.46sqft

was taken as the main idea to create the overall look. beautiful statement wall made with marble and wood was the perfect background to DelightFULL's famous especially for this project by Pepe Calderin.

Going through the master bedroom, we can see a Galliano pendant lamps. These unique pieces feature different environment from these common areas a modern, sleek design that will complement the decor we have seen so far. This is a room where simplicity in any setting. The other point of interest of this look is the beautiful Karlotta single sofa, a piece from the Cleaner tones, without big patterns and colors, and a new Kasual collection by Karim Rashid and Essential Home, as well as the custom made bed design made

Keeping the same vibe then the master bedroom, the that is filled with refinement and modernity. Featuring inspired by DelightFULL's iconic lke pendant design, and textures.

bathroom area features a spa-like feel with its beautiful custom vanities and a bespoke chandelier, everything diamond-shape bathtub, that is complemented with in this master bathroom inspiration evokes the best of Essential Home's Konstantin side table, a piece luxury through its outstanding selection of materials