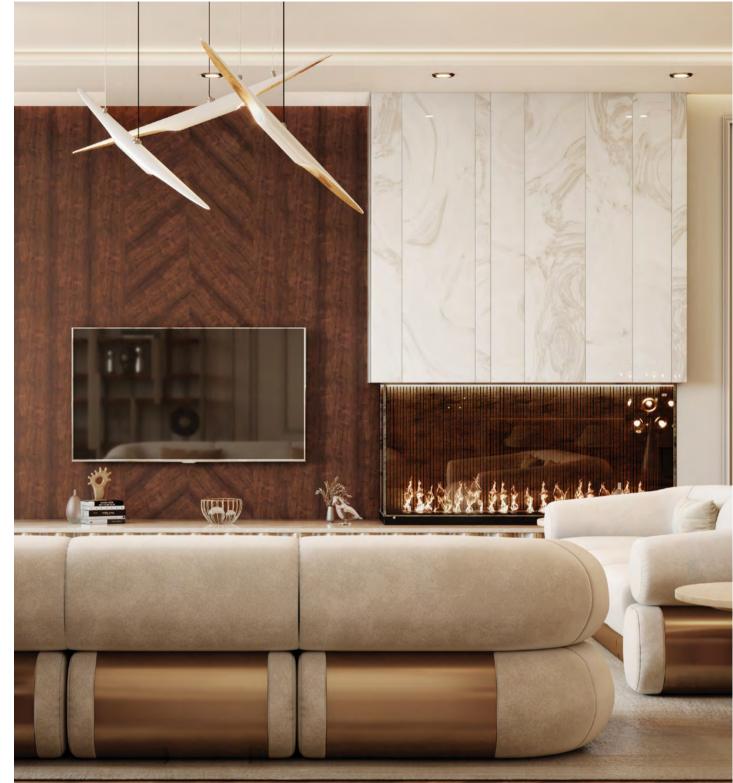

### LIVING ROOM

52.9m2 | 559.72sqft

piece of the project, Pepe had difficulty choosing beautiful gold lines and a custom fireplace design.

Starting with the living room, we see a huge rug in from... "It hard to pick one favorite piece from the shades of green with snake pattern contrasting with amazing election you have. But let's pick Fitzgerald the black of the Marco armchairs and the white of the Sofa, the perfect modular series that can be the true Fitzgerald modular sofa, two beautiful products from shape-shifter". The glamorous look also features a the Essential Home line. When asked about his favorite magnificent geometric statement wall with some