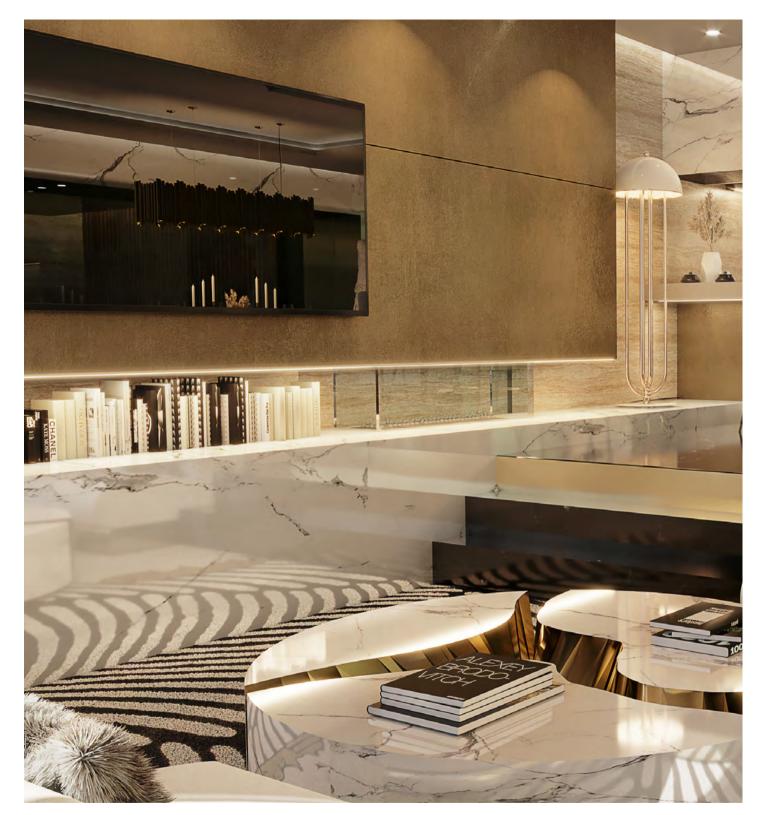

#### **LIVING ROOM**

40m2 | 430.56sqft

An open living room area with full access to, both the piece for support. The Baughman Bar Cart is ideal for kitchen and the dining room areas. There is an upper serving drinks and a great storage area with two white seating space with furniture pieces carefully chosen to Minelli Bookcase pieces is also present to cover the entertain. Two Zelda Single Sofas by Essential Home, whole wall behind this area. as well one black and white marble Vinicius Side Table

there is the main seating area completely covered in space. A round white statement center table in front of animal-printed rug with the big Fitzgerald Modular the sofa gives support to the comfortable seating area. Sofa on it. This amazing textile and brass sofa piece 
The sofa has a privileged view to a great golden wall

After descending two small steps of black marble floor, occupies approximately two corners of this rectangular

with a TV screen on it. The entire palette of this room presents timeless colour shades of black, white, grey and gold, that provide comfort and sophistication, at the same time, in only one room.