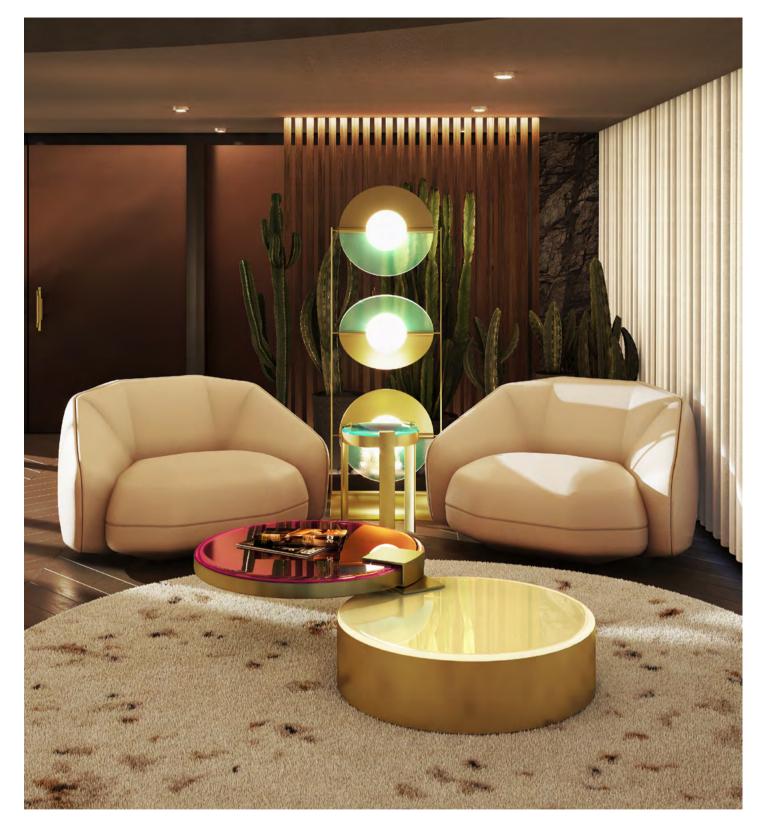

#### LIVING ROOM

64m2 | 688.9sqft

There is nothing like crafting a luxury living room that is suitable for enjoying family time and entertaining loved ones. In this room, a round lounge area with a view to the garden, natural light and curved furniture makes for a trendy luxury touch that all homes need.

Xenon sofa, fully upholstered in a soft Dedar fabric, in the middle, a touch of color in this neutral room. is one of Draga & Aurel's most iconic creations of the Xenon armchair finishes the look perfectly. Night Fever collection. In its beige color, it creates Next to the modern and elegant fireplace, two Mirage a curved shape that features a Caprice center table floor lamps create another layer of luxury with its

sleek black and gold design. And we can't forget the Taboo side tables in a neutral dark brown glass. The natural light of the windows and ceiling shine on the glass of the tables for added elegance.