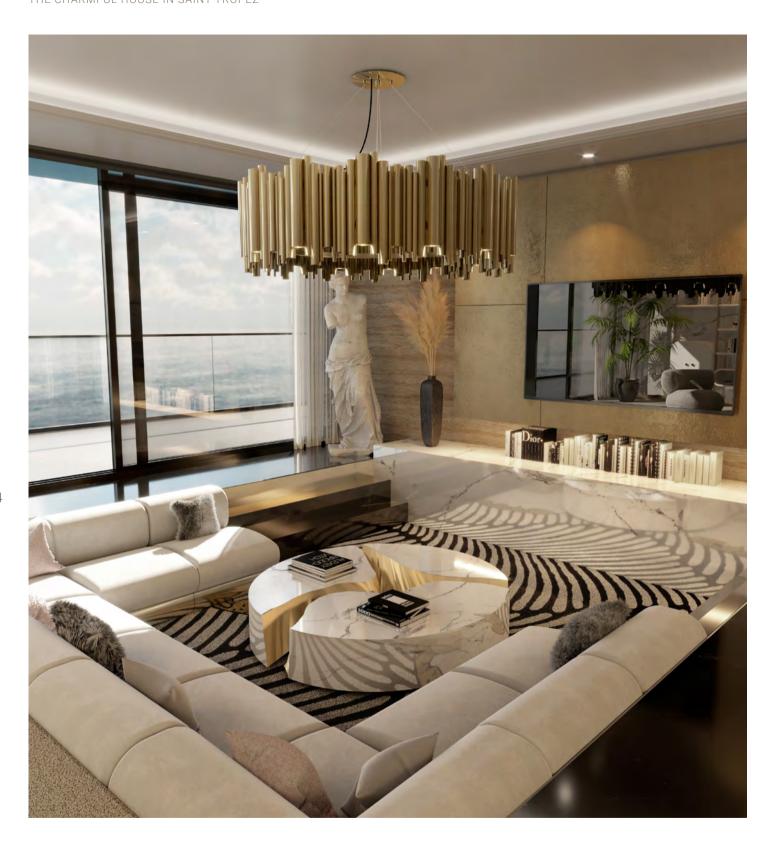

#### **LIVING ROOM**

40m2 | 430.56sqft

An open living room area with full access to, both the piece for support. The Baughman Bar Cart is ideal for kitchen and the dining room areas. There is an upper serving drinks and a great storage area with two white seating space with furniture pieces carefully chosen to Minelli Bookcase pieces is also present to cover the entertain. Two Zelda Single Sofas by Essential Home, whole wall behind this area. as well one black and white marble Vinicius Side Table

there is the main seating area completely covered in space. A round white statement center table in front of animal-printed rug with the big Fitzgerald Modular the sofa gives support to the comfortable seating area. Sofa on it. This amazing textile and brass sofa piece 
The sofa has a privileged view to a great golden wall

After descending two small steps of black marble floor, occupies approximately two corners of this rectangular

with a TV screen on it. The entire palette of this room presents timeless colour shades of black, white, grey and gold, that provide comfort and sophistication, at the same time, in only one room.