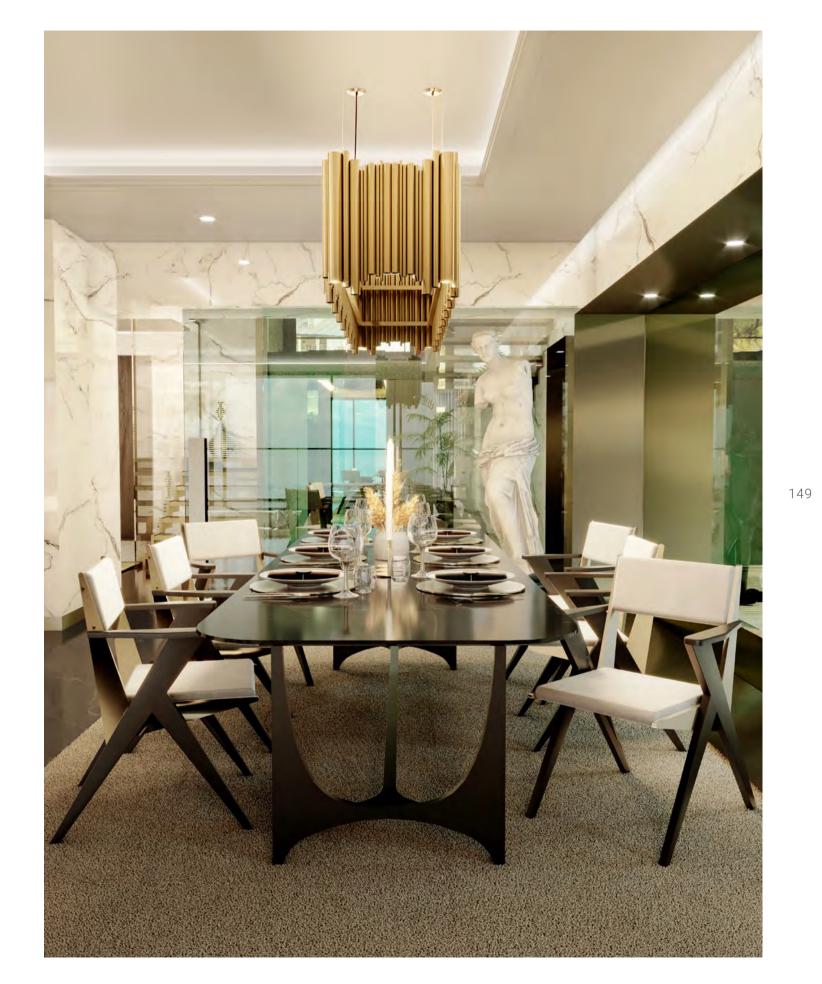

## **DINING ROOM**

17m2 | 182.99sqft

The huge dining room is truly inspiring, set in the same space as the kitchen and living room, it has its area very well bounded. It has more than enough space for at least six people, who can enjoy the amazing view to the pool area while having a delicious meal.

Fully furnished with a gorgeous luxury twist to some pieces of Carlo Donati's Dolce Vita Collection with the ivory back seats and some unique brass details on Essential Home there are amazing furniture pieces to find, like the Alberto Dining Table and the Federico Chairs. The Alberto Table makes you want to serve a nice dinner, accompanied by the Federico Chairs with their

unique fifties patterns on the upholstery, paired with the legs. Take the opportunity to also be enlightened by a piece of the Brubeck collection and enjoy the great classics created by Lord Dave Brubeck such as "In Your Own Sweet Way" and "The Duke". Carlo Donati