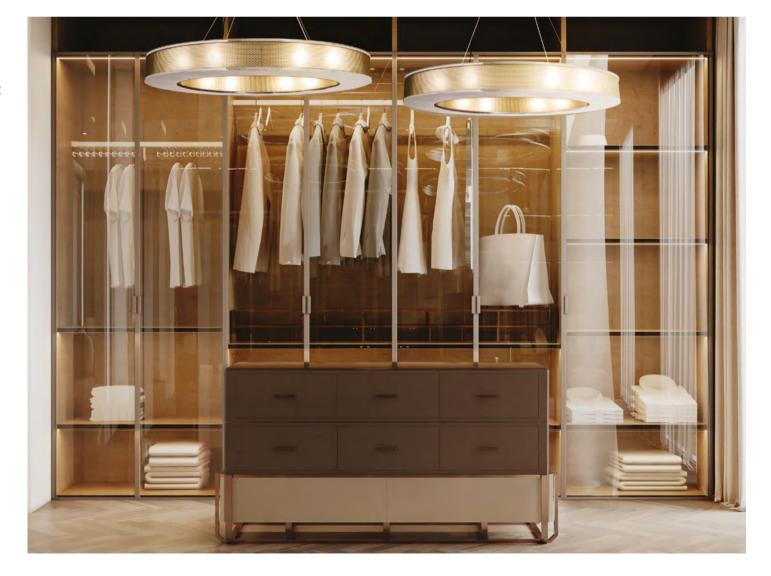

### **MASTER SUITE**

15.9m2 | 161.46sqft

was taken as the main idea to create the overall look. beautiful statement wall made with marble and wood was the perfect background to DelightFULL's famous especially for this project by Pepe Calderin.

Going through the master bedroom, we can see a Galliano pendant lamps. These unique pieces feature different environment from these common areas a modern, sleek design that will complement the decor we have seen so far. This is a room where simplicity in any setting. The other point of interest of this look is the beautiful Karlotta single sofa, a piece from the Cleaner tones, without big patterns and colors, and a new Kasual collection by Karim Rashid and Essential Home, as well as the custom made bed design made