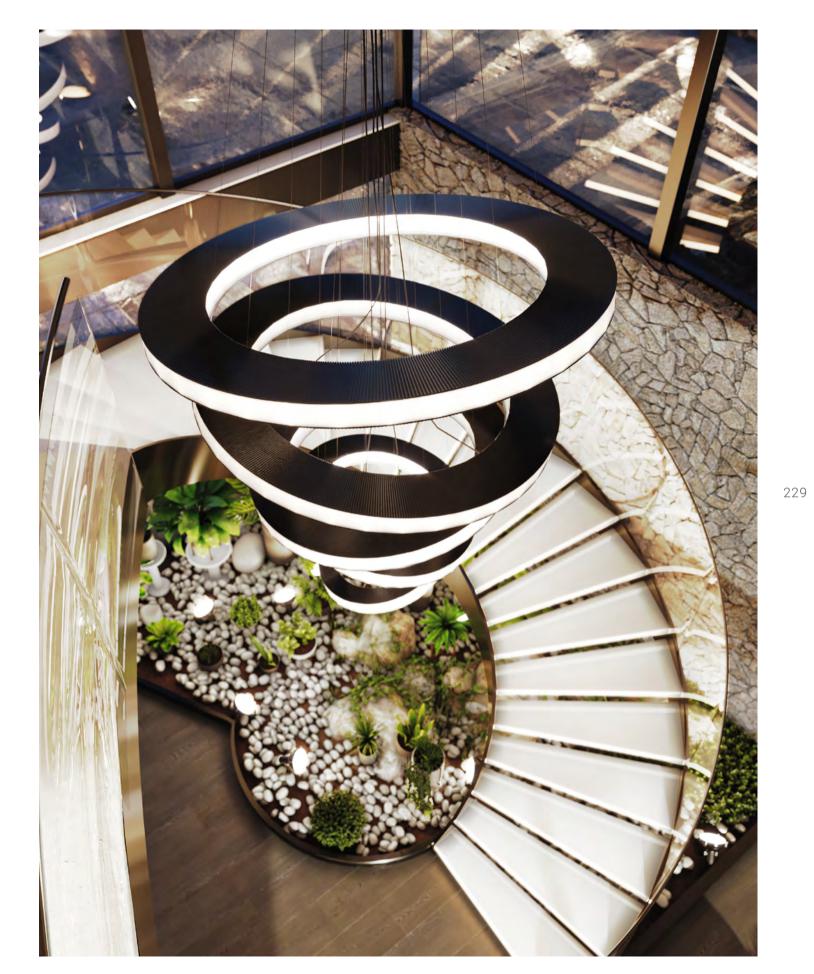

new design pieces of Night Fever, Draga&Aurel's newest collection with DelightFULL and Essential Home. Here you can see how different aesthetics blend together. Here you can find a spiraling staircase features an elegant and modern look with a touch of mid-century. Don't miss the chance to discover this groovy and elegant project and be emerged by the Night Fever Collection!

#### **ENTRYWAY**

40m2 | 430.6sqft

We're all familiar with "making a good impression", and this unique hallway design really transmits the perfect message to impress its guests. Making the best of balancing the outdoor inside, this entryway with a spiraling staircase features an elegant and modern look with a touch of mid-century with Marcus suspension lamps stacked to make a grand chandelier that impresses and calls attention to the eye.

A luxury entryway will always be key for a luxury home 
Just in front of the staircase and incredible lamp by choices, furniture, art, lighting, and rugs work together ultimate mid-century touch. to reflect your aesthetic.

design. An entryway sets the tone for a home, so DelightFULL, the front door features the Craig Console it's worth considering how elements like paint color with a round mirror above it, giving this entryway the