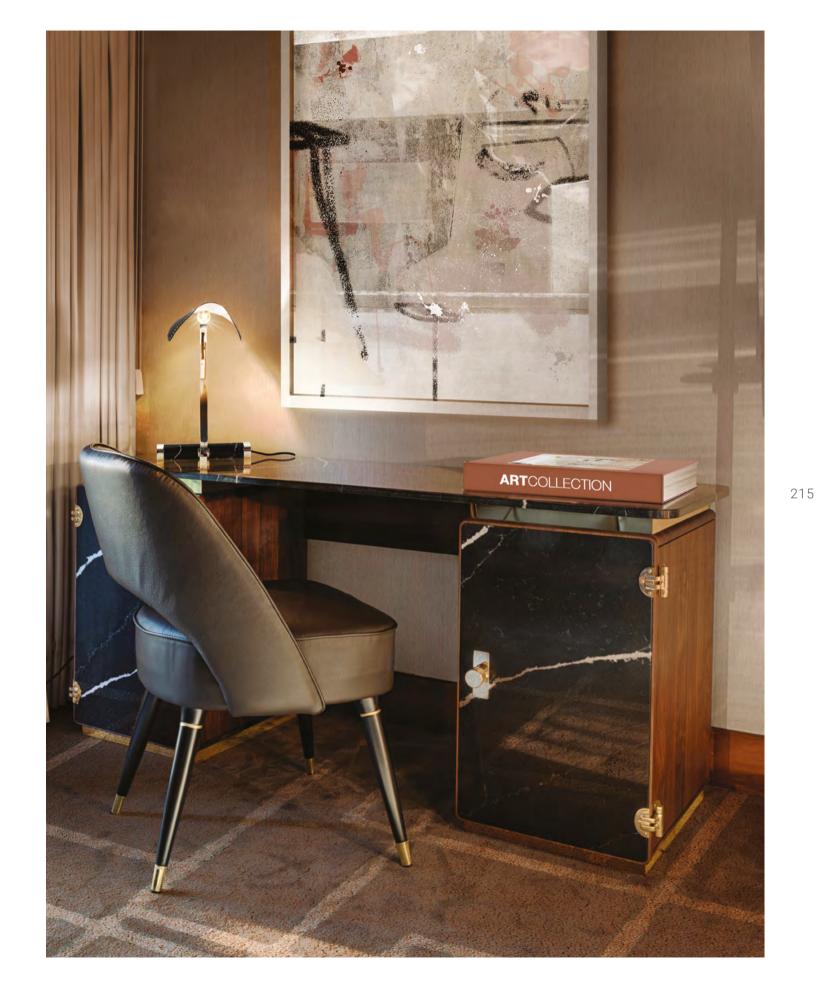

#### **OFFICE**

13.04m2 | 140.36sqft

touch of modernity. Lasdun desk is actually a perfect design.

A dedicated workspace in your home helps you set solution for an oce, with a powerful design that works aside household distractions and focus on work. as a space for meetings or creativity. Collins chair in Here, we've gathered dierent mid-century options beautiful black leather is a stunning addition to any for home oce ideas that will inspire you to design a oce for added luxury. For the perfect nal touch, Kirk work friendly space in your own home. This particular table lamp resting atop your oce desk and the addition oce combines the best of mid-century design with a of Blake shelf will surely make this the perfect oce