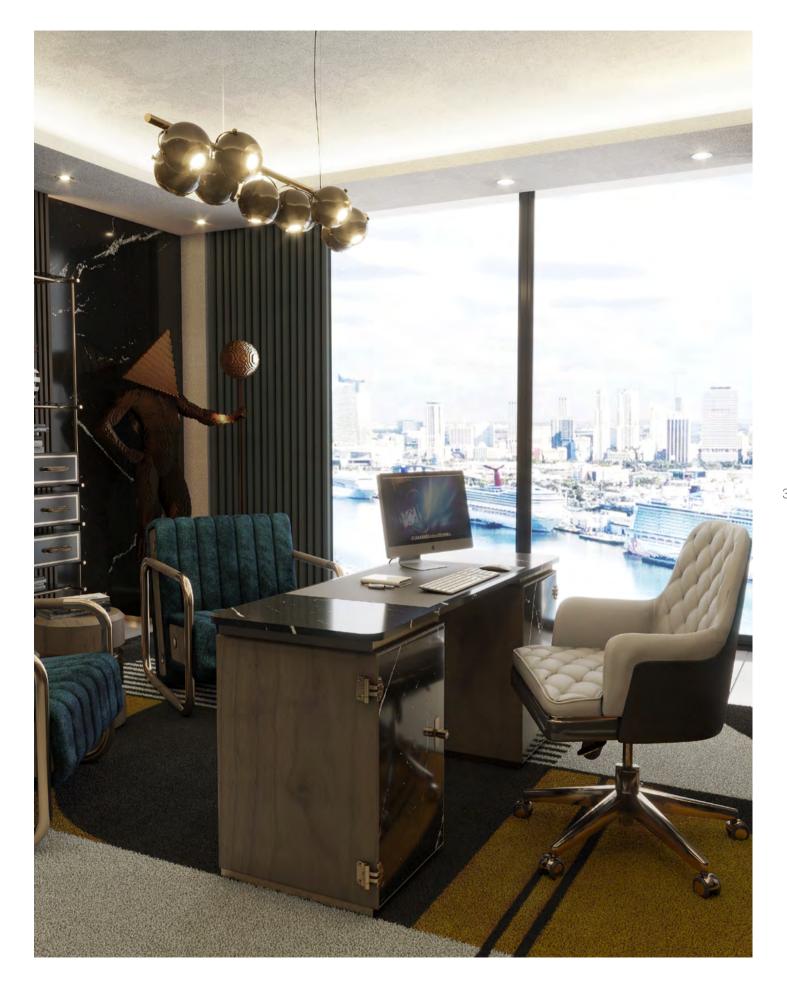

## **OFFICE**

16.4m2 | 172.22sqft

Lasdun sideboard, a custom design asked by Pepe inspiration is more alive than ever.

The sophisticated office area is the more professional Calderin (that can be soon found in Essential Home place where you can keep all the household collections). The working space was created with distractions out the door. It's a very spacious room, the magnificent Lasdun Desk and two velvety Minelli with two beautiful statues specially designed from armchairs, two stunning and timeless pieces from scratch for this project, just like the gorgeous Essential Homethat proved that the mid-century style