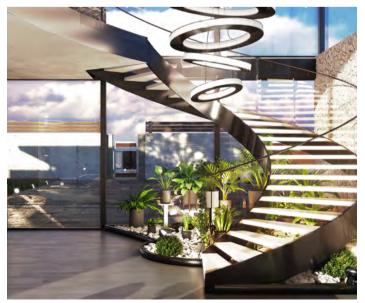

### **ENTRYWAY**

15.5m2 | 161.46sqft

area features three different spaces - the foyer, the DelightFULL. From all of the wonderful choices by Pepe

This fabulous million dollar home design is dressed to powder room and the bespoke staircase - that although impress from the very entryway. As you walk in though it seems irrelevant at first sight, provides a fine touch this majestic penthouse by Pepe Calderin, prepare to the entire project. All of these small areas were yourself to emerge in a luxurious open concept flow upholstered with the finest selection of furnishings, that provides the ultimate "wow" factor. The entryway vanities and of course luxury lighting designs by

Calderin, the one that stands out is the beautiful Atomic experiences. Dynamic, luxurious, and glamourous, pendant lamps in the superb custom staircase feature. these statement features give access to another ultra-One single project, two different floors, two different luxury experience on the second floor.