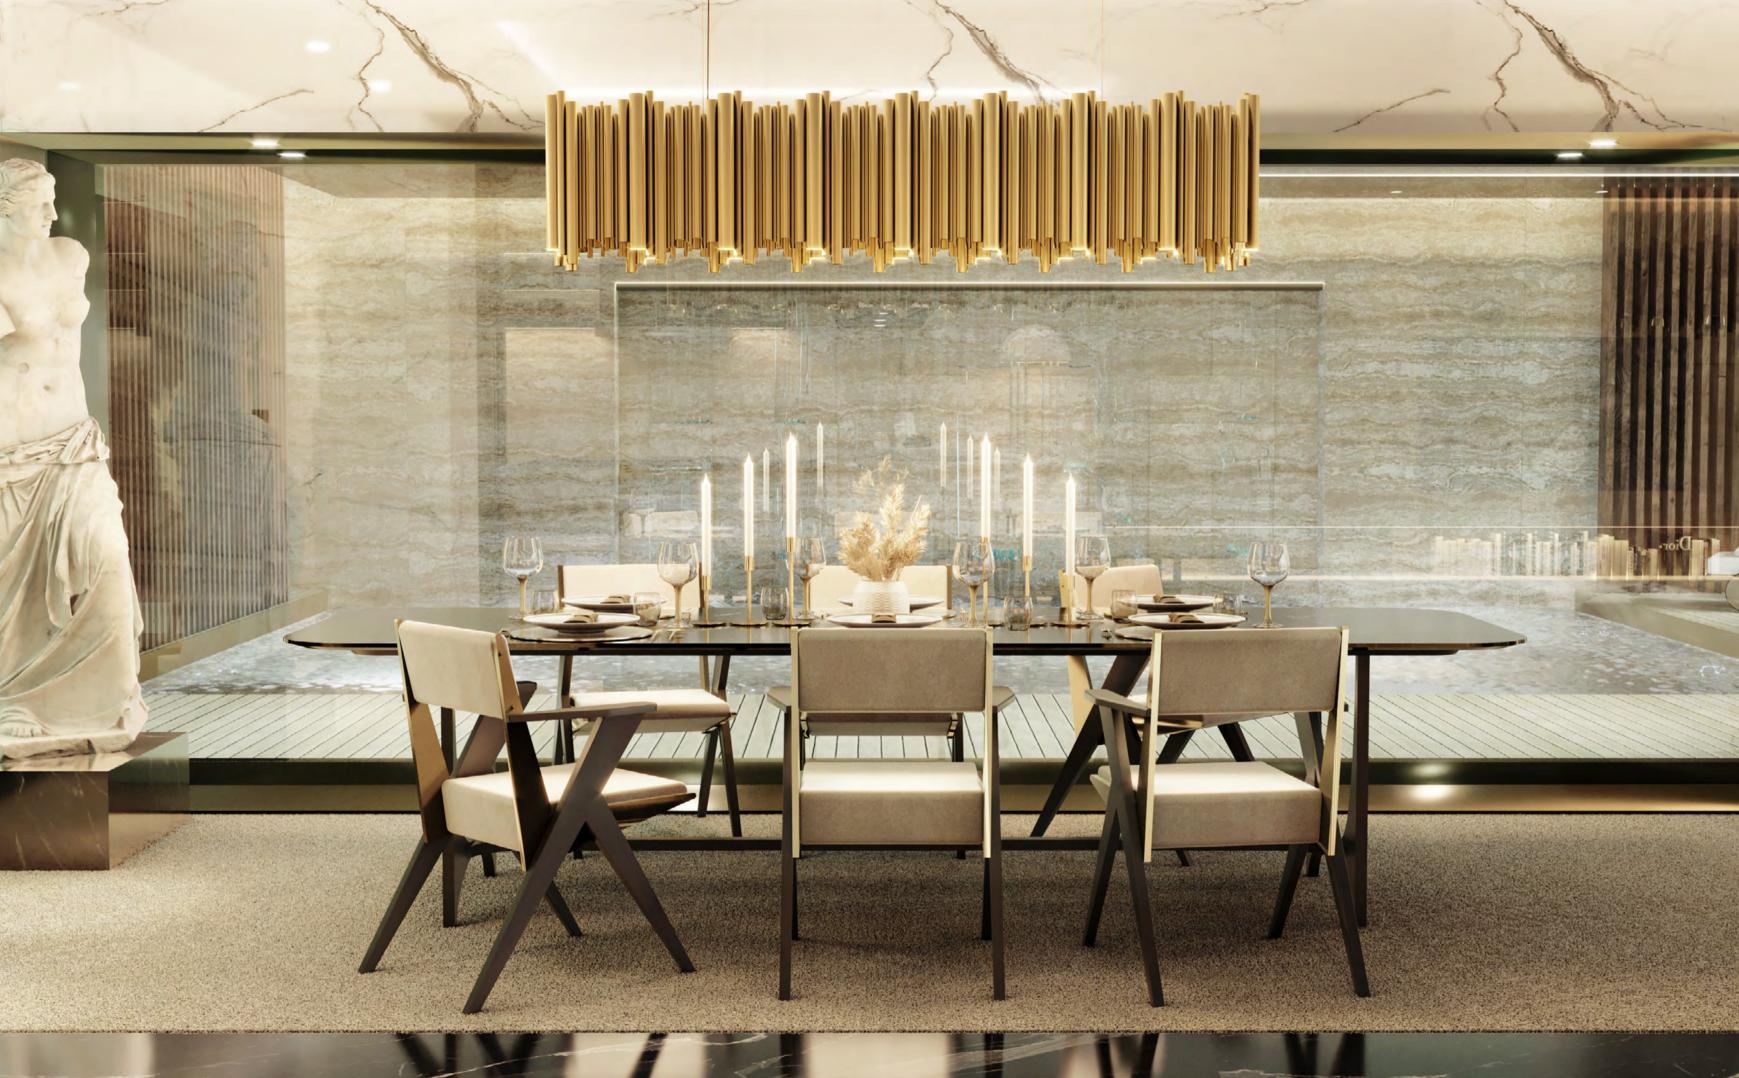

## **DINING ROOM**

17m2 | 182.99sqft

The huge dining room is truly inspiring, set in the same space as the kitchen and living room, it has its area very well bounded. It has more than enough space for at least six people, who can enjoy the amazing view to the pool area while having a delicious meal.

Fully furnished with a gorgeous luxury twist to some pieces of Carlo Donati's Dolce Vita Collection with the ivory back seats and some unique brass details on Essential Home there are amazing furniture pieces to find, like the Alberto Dining Table and the Federico Chairs. The Alberto Table makes you want to serve a nice dinner, accompanied by the Federico Chairs with their

unique fifties patterns on the upholstery, paired with the legs. Take the opportunity to also be enlightened by a piece of the Brubeck collection and enjoy the great classics created by Lord Dave Brubeck such as "In Your Own Sweet Way" and "The Duke". Carlo Donati

granted this project in order to enhance the gold, the black and the marble on the walls, DelightFULL entered to illuminate this brilliant project in Saint Tropez.

THE CHARMFUL HOUSE IN SAINT TROPEZ THE CHARMFUL HOUSE IN SAINT TROPEZ