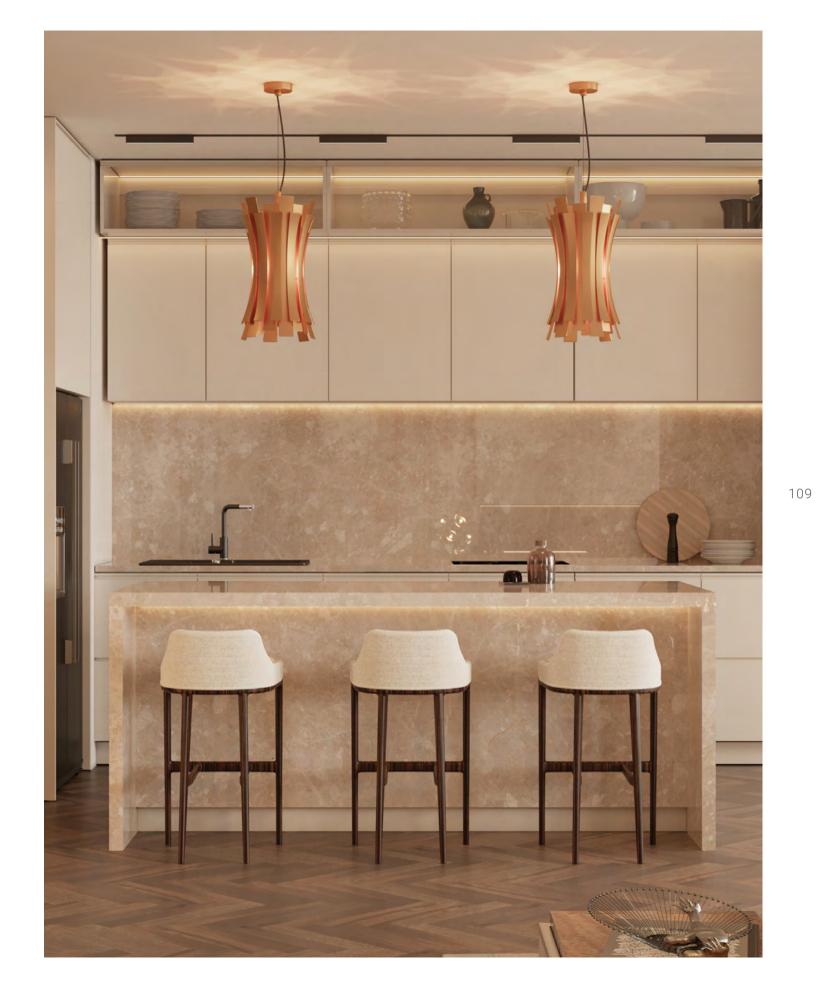

### **KITCHEN**

Dining and Kitchen: 72.7m2 I 775sqft

love with this look? For those of you who are getting periods of sitting.

Golden tones prevail in the penthouse's luxurious open to know this sculptural piece for the first time, Kelly space kitchen design that is incredibly modern. With was inspired by the sculpted arches of the bar in the Kelly bar chairs, one of the best sellers from Essential classic movie Casablanca, and can be described as Home, taking the leading role, who wouldn't fall in unforgettable, stylish, and comfortable, even for long