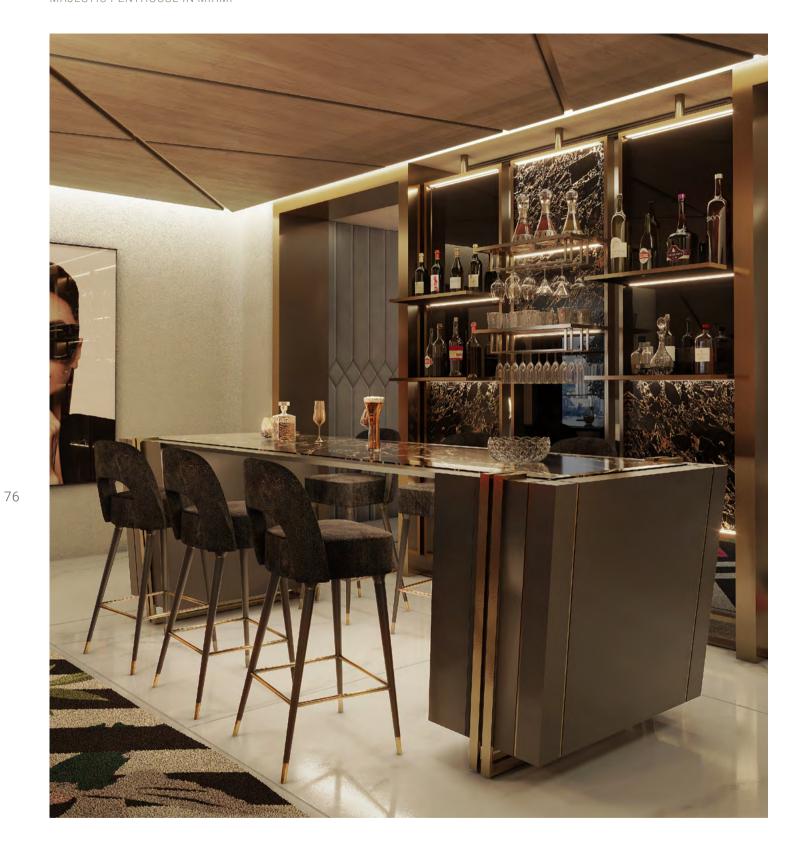

### **ENTERTAINMENT LOUNGE**

16.2m2 | 172.22sqft

spaces with three different purposes: the family room, the space in perfect harmony.

The majestic penthouse design by Pepe Calderin is the bar area with a massive snooker table and its own one of a kind that includes its own entertainment home cinema. Starting with the family room, this look lounge to host the most fabulous events with your was designed with lighter tones than we have seen so family and friends. This area features three different far, where the soothing beige color prevails to keep

qualities that describe Pepe Calderin's fabulous bar and details. With so much going on throughout the and billiard room. Stepping away from the neutral space, the look needed a lighting fixture that is one

Dynamic, luxurious, eccentric... Three different the best of the rich black tone in different textures tones, this dark and robust space it's all about showing of a kind and simple at the same time, a description

that matched DelightFULL's best-selling Coltrane style through Essential Home's unique Pearl sofa that suspension piece that features a minimalist and is complemented with two Konstantin side tables industrial feeling to it. As for the home theater or from the brand's collection. cinema if you like, Pepe decided to add comfort and