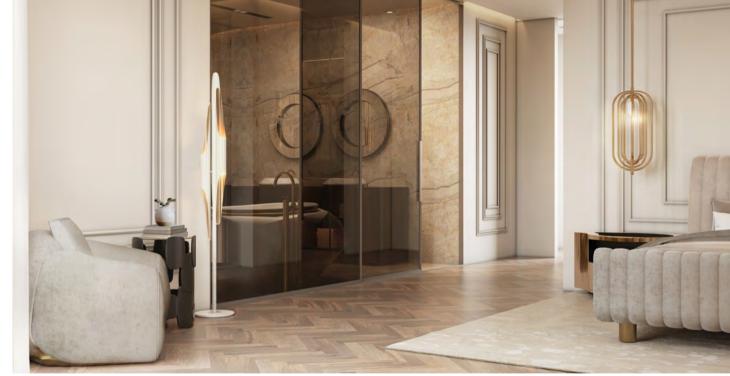

### **MASTER SUITE**

15.9m2 | 161.46sqft

was taken as the main idea to create the overall look. beautiful statement wall made with marble and wood was the perfect background to DelightFULL's famous especially for this project by Pepe Calderin.

Going through the master bedroom, we can see a Galliano pendant lamps. These unique pieces feature different environment from these common areas a modern, sleek design that will complement the decor we have seen so far. This is a room where simplicity in any setting. The other point of interest of this look is the beautiful Karlotta single sofa, a piece from the Cleaner tones, without big patterns and colors, and a new Kasual collection by Karim Rashid and Essential Home, as well as the custom made bed design made

Keeping the same vibe then the master bedroom, the that is filled with refinement and modernity. Featuring inspired by DelightFULL's iconic lke pendant design, and textures.

bathroom area features a spa-like feel with its beautiful custom vanities and a bespoke chandelier, everything diamond-shape bathtub, that is complemented with in this master bathroom inspiration evokes the best of Essential Home's Konstantin side table, a piece luxury through its outstanding selection of materials