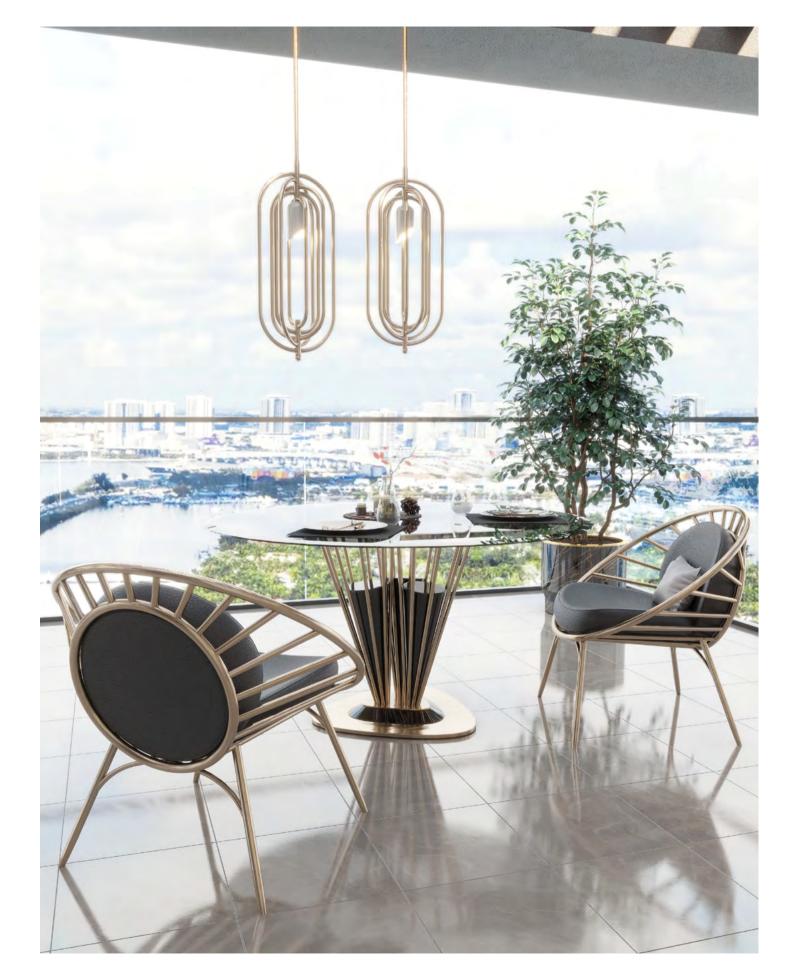

### **ENTERTAINMENT LOUNGE**

16.2m2 | 172.22sqft

spaces with three different purposes: the family room, the space in perfect harmony.

The majestic penthouse design by Pepe Calderin is the bar area with a massive snooker table and its own one of a kind that includes its own entertainment home cinema. Starting with the family room, this look lounge to host the most fabulous events with your was designed with lighter tones than we have seen so family and friends. This area features three different far, where the soothing beige color prevails to keep

qualities that describe Pepe Calderin's fabulous bar and details. With so much going on throughout the and billiard room. Stepping away from the neutral space, the look needed a lighting fixture that is one

Dynamic, luxurious, eccentric... Three different the best of the rich black tone in different textures tones, this dark and robust space it's all about showing of a kind and simple at the same time, a description

that matched DelightFULL's best-selling Coltrane style through Essential Home's unique Pearl sofa that suspension piece that features a minimalist and is complemented with two Konstantin side tables industrial feeling to it. As for the home theater or from the brand's collection. cinema if you like, Pepe decided to add comfort and