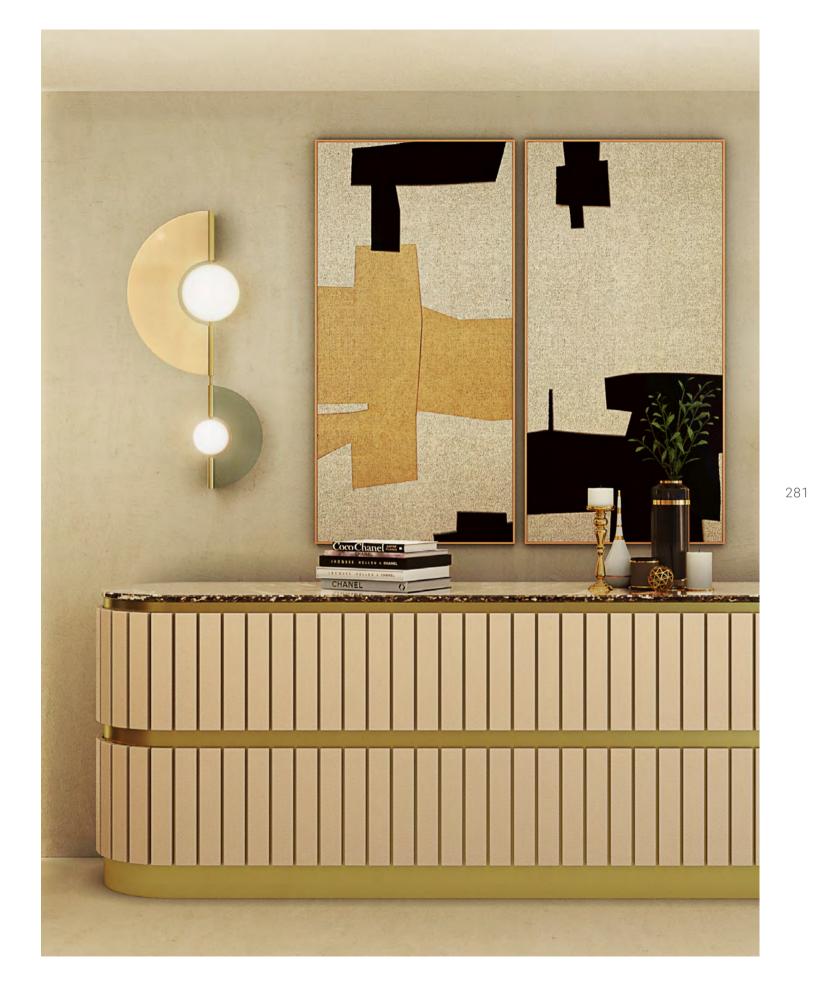

## **KIDS ROOMS**

16.2m2 | 172.22sqft

Soft, playful and comfortable, the children's space, but the statement of this look is in fact the playroom area is a special functional space to create word "PLAYROOM" written with DelightFULL's iconic memorable moments. Custom furniture designs that marquee letters from the graphic collection. boost your imagination can be found throughout the

White marble, soft textures and light blue tone Cosmo chandelier, custom made in two different color details is what makes this room design so special shades Designed as a tribute to the mid-20th century that it makes you feel like you are in the clouds. The race to space, Cosmo modern chandelier is inspired statement of the overall look is DelightFULL's magical by space, galaxies and the planets that surround us.

second lighting star in place, known as the Billy table lamp is one of DelightFULL's most versatile pieces lamp by DelightFULL, a functional and fun fixture that that brings out the essence of mid-century. every kid will love. Customized in the light blue shade