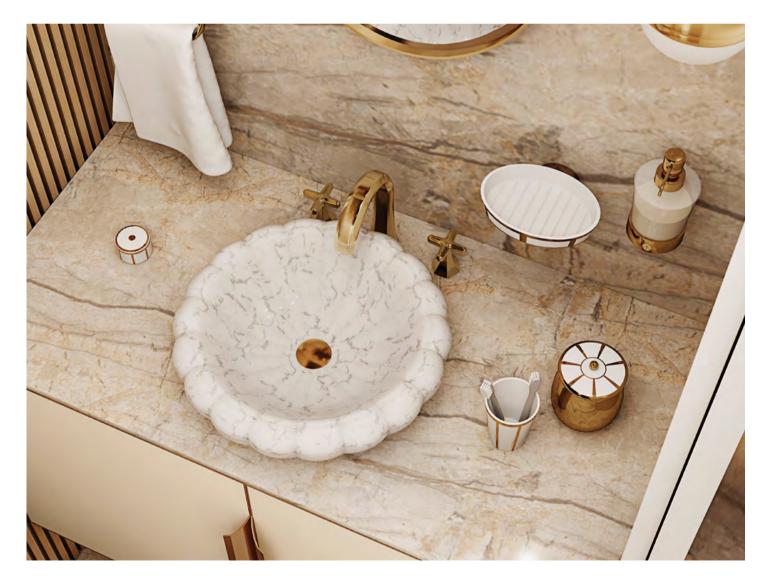

#### **BATHROOM**

Penthouse: 295m2 | 3175,35sqft

Although a service bathroom, the details and functionality in this room weren't forgotten. The utility cabinet, a modern staple in amenities serves as the backbone for all the bathroom, leaving a fair amount of space for the other pieces. Glamorously decorated and stylish, the bathroom continues the overall aesthetic of the penthouse: neutral and clean.