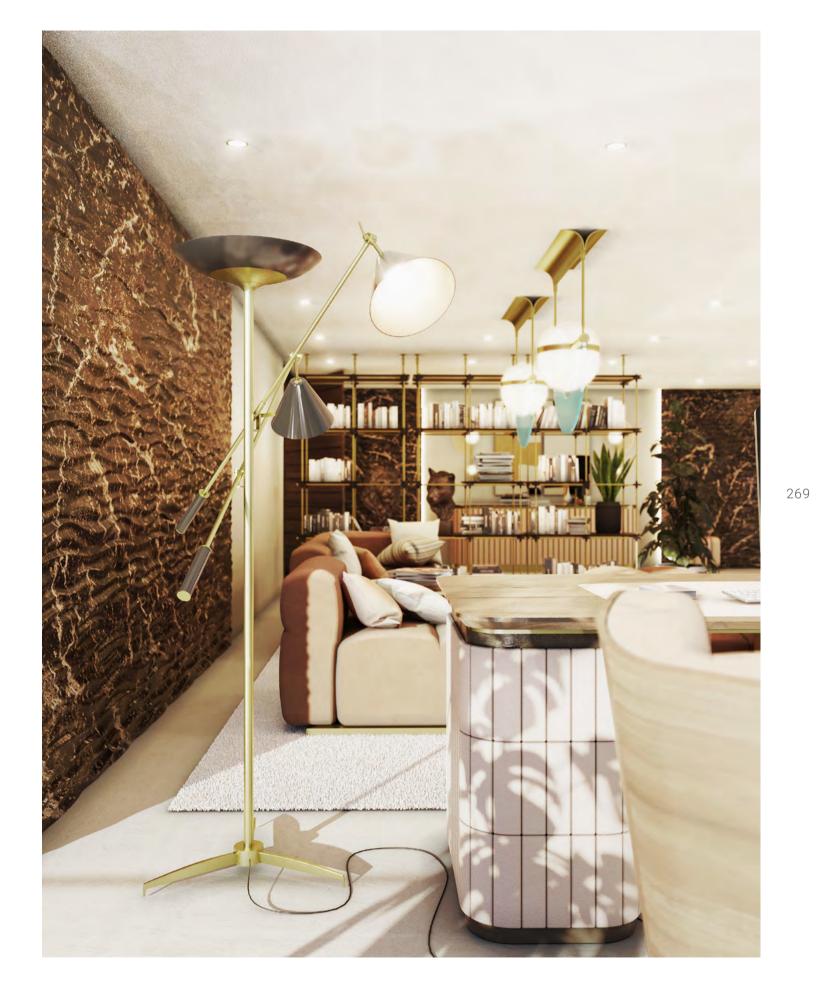

#### **HOME OFFICE**

60m2 | 645.8sqft

This modern home office idea will help you enjoy working from home! The home office is firmly established as a staple in the modern home. This room is overtaking the kitchen as a focal point. With an emphasis on work wellness, the designers created this space that focus on nature and neutral materiality.

An all-neutral set with multiple textures, patterns when you decide to get work done on this incredible,

this room, we can also see the incredible set of Yoyo collaboration with DelightFULL and Essential Home. lighting family, unique design pieces of the newest collection of Draga & Aurel, the Night Fever, in a special