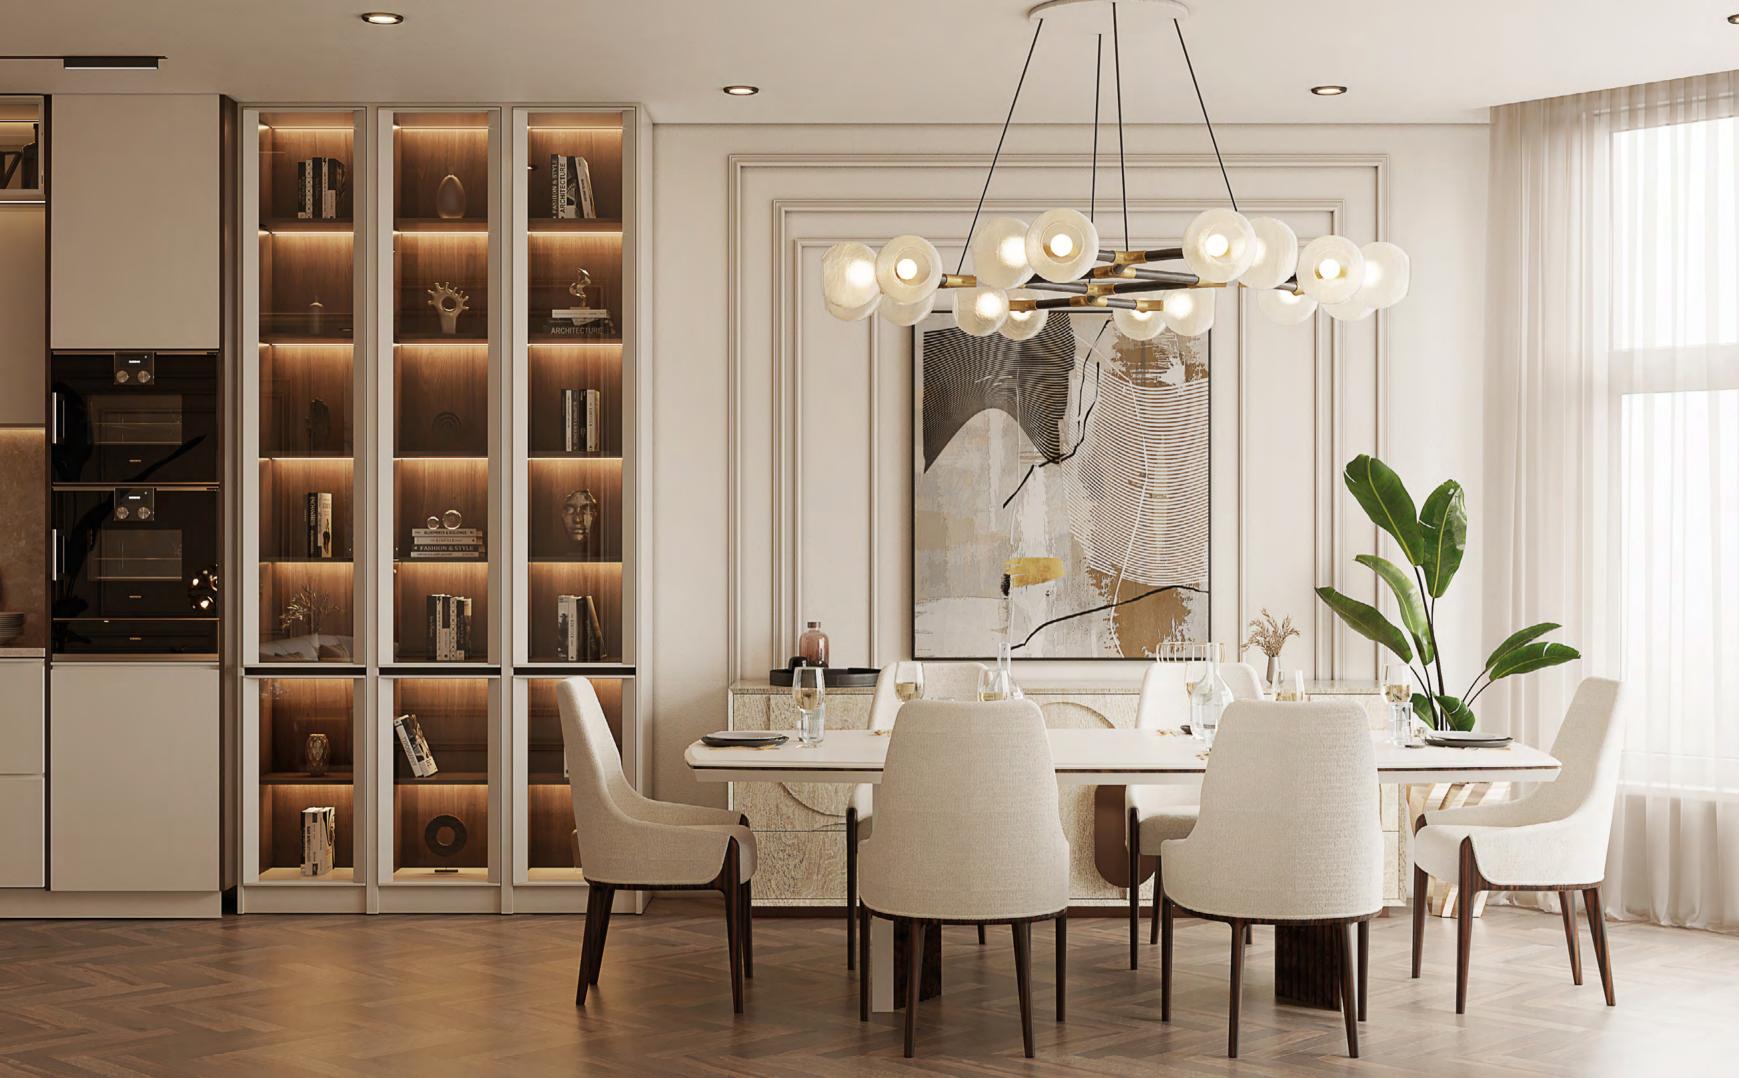

## **DINING ROOM**

Penthouse: 295m2 | 3175,35sqft

What better place to enjoy a fine dinner with friends and family than a beautiful and inspiring dining room? This room was design to provide exactly that: a beautifully decorated and furnished area, with a practical and cozy approach. If it is time to eat and spend time with family and friends, the happiest place will probably be the dining room.

becomes one with the open space area. No furniture or organic lines in the accessories and upholstery.

White is the main color for cleanliness and calmness lighting accessory was left to chance when playing with as well. The penthouse's dining room is exquisite in such a sensible color palette is a stake. Clean, defined detail, notice how the boiserie in the walls frames lines define this setting's architectural spacing. when perfectly the artwork, and how the esthetic of the room the opposite is brewed into perfection by using soft

Again, the neutral tones are in sync with the other open areas, both in design and taste. The dining room is an open, neutral, practical, and cozy area, with everything that is needed. Just seat and enjoy.