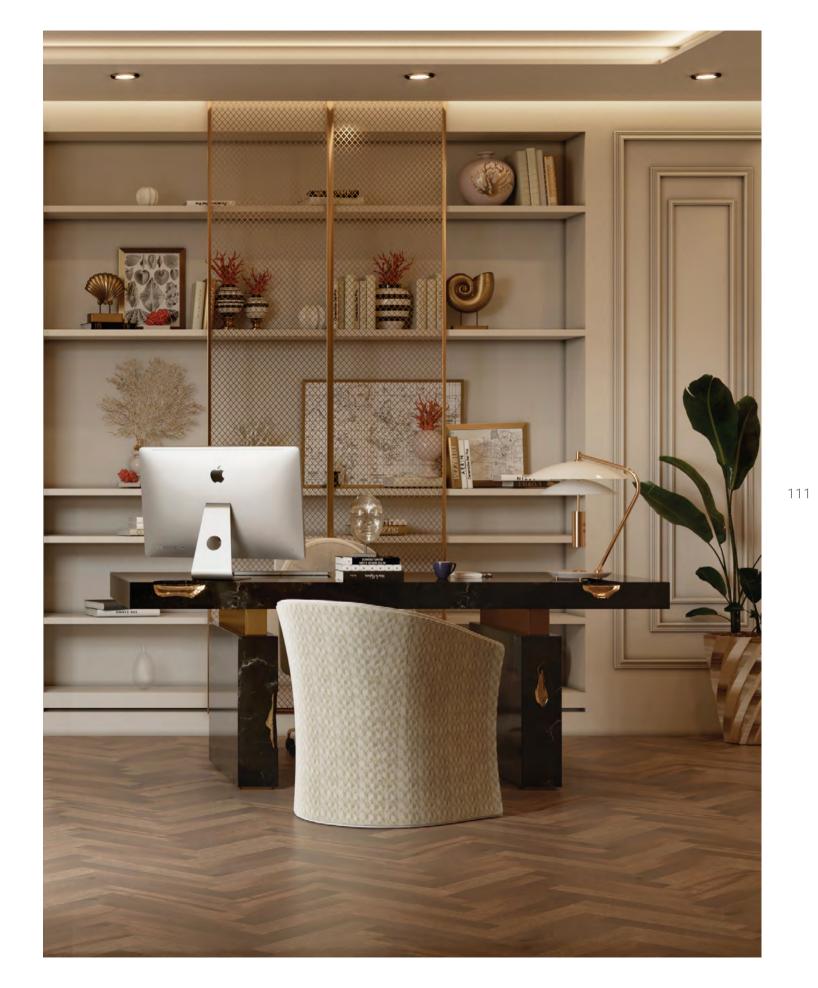

## **OFFICE**

16.4m2 | 172.22sqft

Lasdun sideboard, a custom design asked by Pepe inspiration is more alive than ever.

The sophisticated office area is the more professional Calderin (that can be soon found in Essential Home place where you can keep all the household collections). The working space was created with distractions out the door. It's a very spacious room, the magnificent Lasdun Desk and two velvety Minelli with two beautiful statues specially designed from armchairs, two stunning and timeless pieces from scratch for this project, just like the gorgeous Essential Homethat proved that the mid-century style