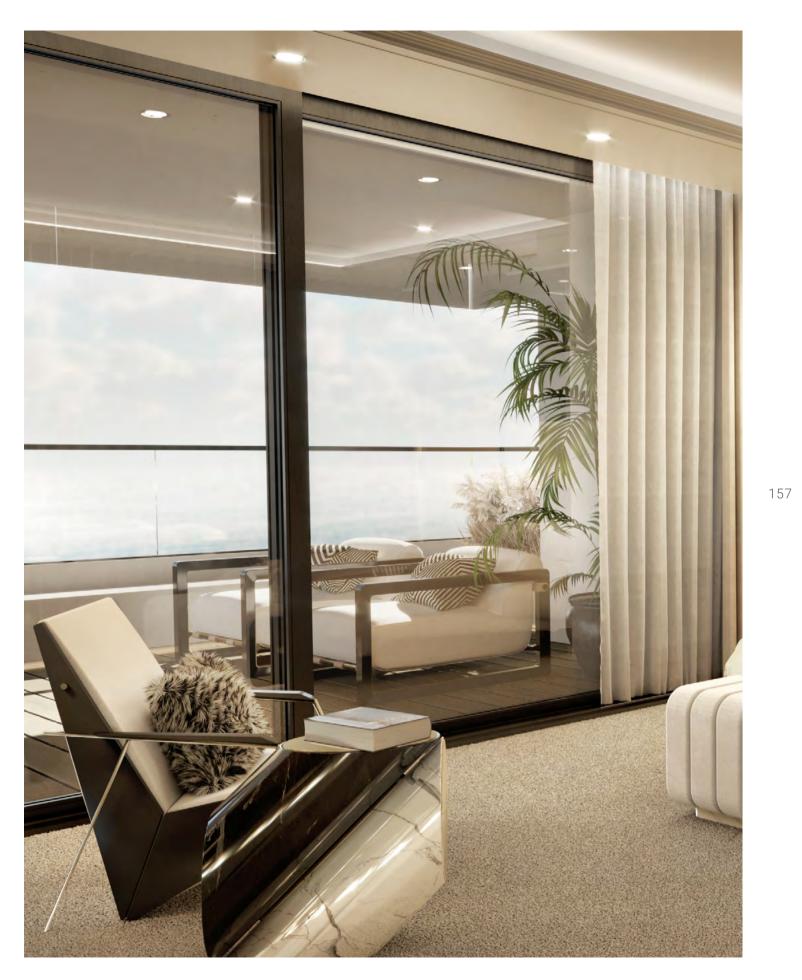

#### LIVING ROOM

64m2 | 688.9sqft

There is nothing like crafting a luxury living room that is suitable for enjoying family time and entertaining loved ones. In this room, a round lounge area with a view to the garden, natural light and curved furniture makes for a trendy luxury touch that all homes need.

Xenon sofa, fully upholstered in a soft Dedar fabric, in the middle, a touch of color in this neutral room. is one of Draga & Aurel's most iconic creations of the Xenon armchair finishes the look perfectly. Night Fever collection. In its beige color, it creates Next to the modern and elegant fireplace, two Mirage a curved shape that features a Caprice center table floor lamps create another layer of luxury with its

sleek black and gold design. And we can't forget the Taboo side tables in a neutral dark brown glass. The natural light of the windows and ceiling shine on the glass of the tables for added elegance.