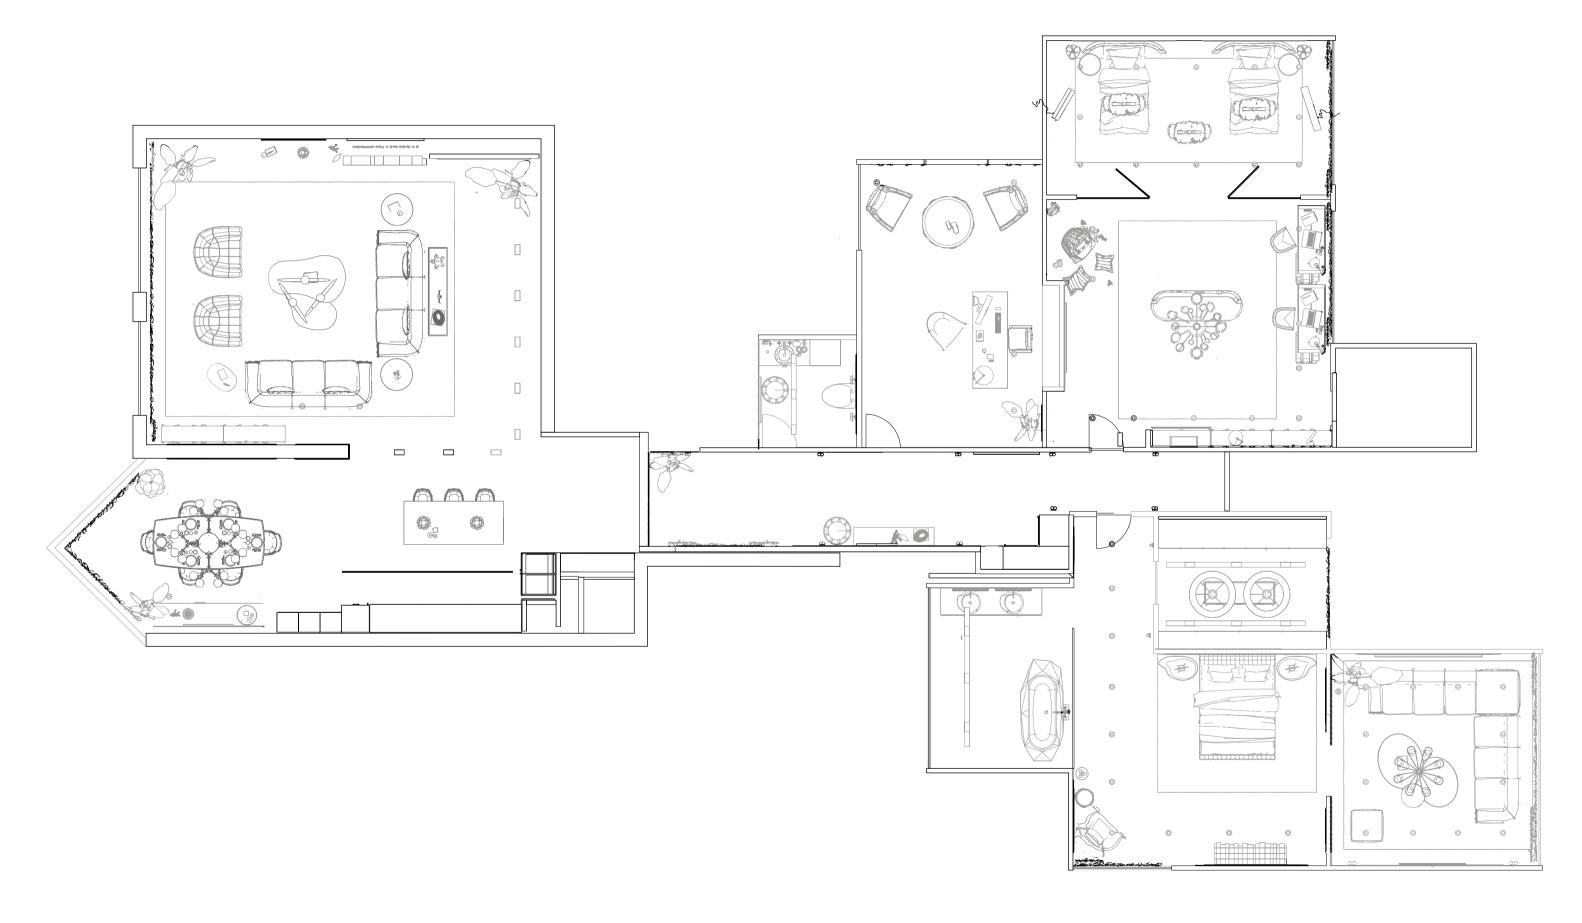

| MAJESTIC PENTHOUSE IN MIAMI | 4  |  |
|-----------------------------|----|--|
| ENTENANA.                   |    |  |
| ENTRYWAY                    | 8  |  |
| LIVING ROOM                 | 16 |  |
| DINING ROOM                 | 26 |  |
| KITCHEN                     | 32 |  |
| OFFICE                      | 38 |  |
| MASTER SUITE                | 44 |  |
| KIDS ROOMS                  | 62 |  |
| ENTERTAINMENT LOUNGE        | 82 |  |
| OUTDOOR                     | 96 |  |

| MODERN APARTMENT IN NEW YORK | 100 |
|------------------------------|-----|
| ENTRYWAY                     | 104 |
| LIVING ROOM                  | 106 |
| DINING ROOM                  | 114 |
| KITCHEN                      | 120 |
| OFFICE                       | 122 |
| MASTER BEDROOM               | 126 |
| CLOSET                       | 134 |
| TWINS BEDROOM                | 136 |
| BATHROOM                     | 142 |
|                              |     |

| CHARMFUL HOUSE IN SAINT TROPEZ | 144 |  |
|--------------------------------|-----|--|
| ENTRYWAY                       | 150 |  |
| LIVING ROOM                    | 152 |  |
| KITCHEN                        | 158 |  |
| DINING ROOM                    | 160 |  |
| HALLWAY                        | 166 |  |
| BEDROOM                        | 168 |  |
| BATHROOM                       | 174 |  |
| POOL                           | 176 |  |

| NEUTRAL MODERN HOME IN MILAN | 225 |  |
|------------------------------|-----|--|
| ENTRYWAY                     | 228 |  |
| LIVING ROOM                  | 234 |  |
| DINING ROOM                  | 242 |  |
| MASTER BEDROOM               | 258 |  |
| HOME OFFICE                  | 268 |  |