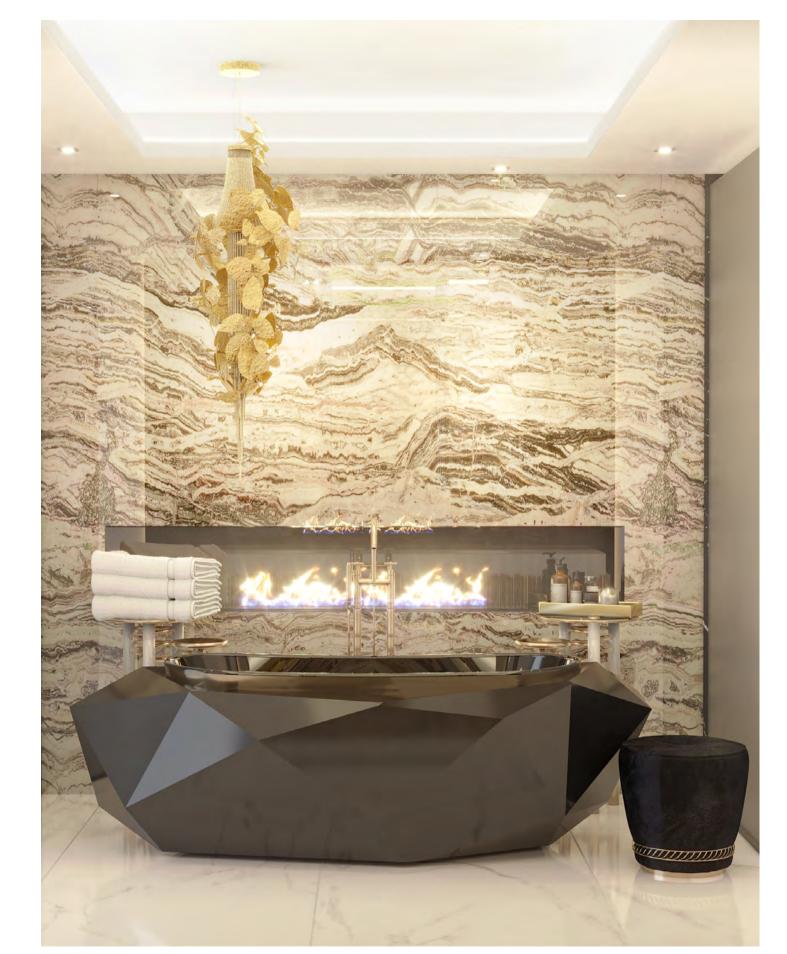

Keeping the same vibe then the master bedroom, the that is filled with refinement and modernity. Featuring inspired by DelightFULL's iconic lke pendant design, and textures.

bathroom area features a spa-like feel with its beautiful custom vanities and a bespoke chandelier, everything diamond-shape bathtub, that is complemented with in this master bathroom inspiration evokes the best of Essential Home's Konstantin side table, a piece luxury through its outstanding selection of materials