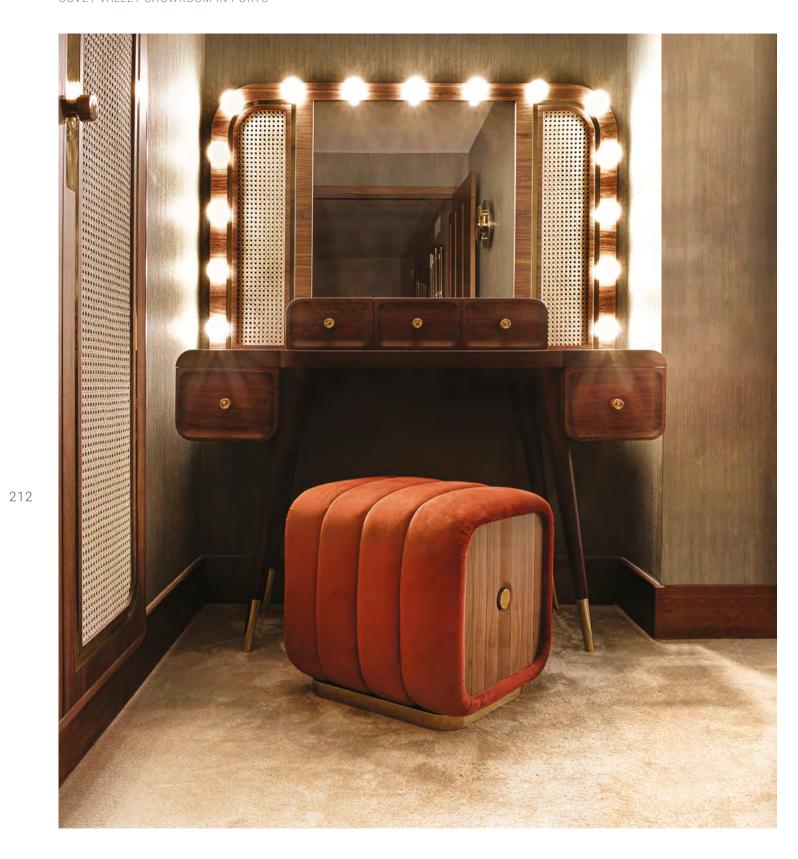

#### **LIBRARY**

30.11m2 | 324.10sqft

In a library the ambience and environment should be what matters the most, the focus is on the books and your comfort while reading, enjoying them and relaxing. When designing this room, focus on the textures and colors, those are extremely important to achieve the perfect look. While you may focus on aesthetics, functionality and comfort is always the most important.

COVET VALLEY SHOWROOM IN PORTO

library design idea! Calling all readers: if your collection make reading easily accessible and it will create is overflowing, this is probably the tight time to update a cohesive décor with the rest of your house. This

We are sure that every bookworm will love this home home library. This mid-century all-neutral décor will your book storage and put together a sophisticated extensive library effortlessly blends the colorful spines

of the books with neutral décor pairings, like the brown armchair and the golden lighting pieces. The dedicated library room feels cozy, warm, and inviting while still looking polished and styled.