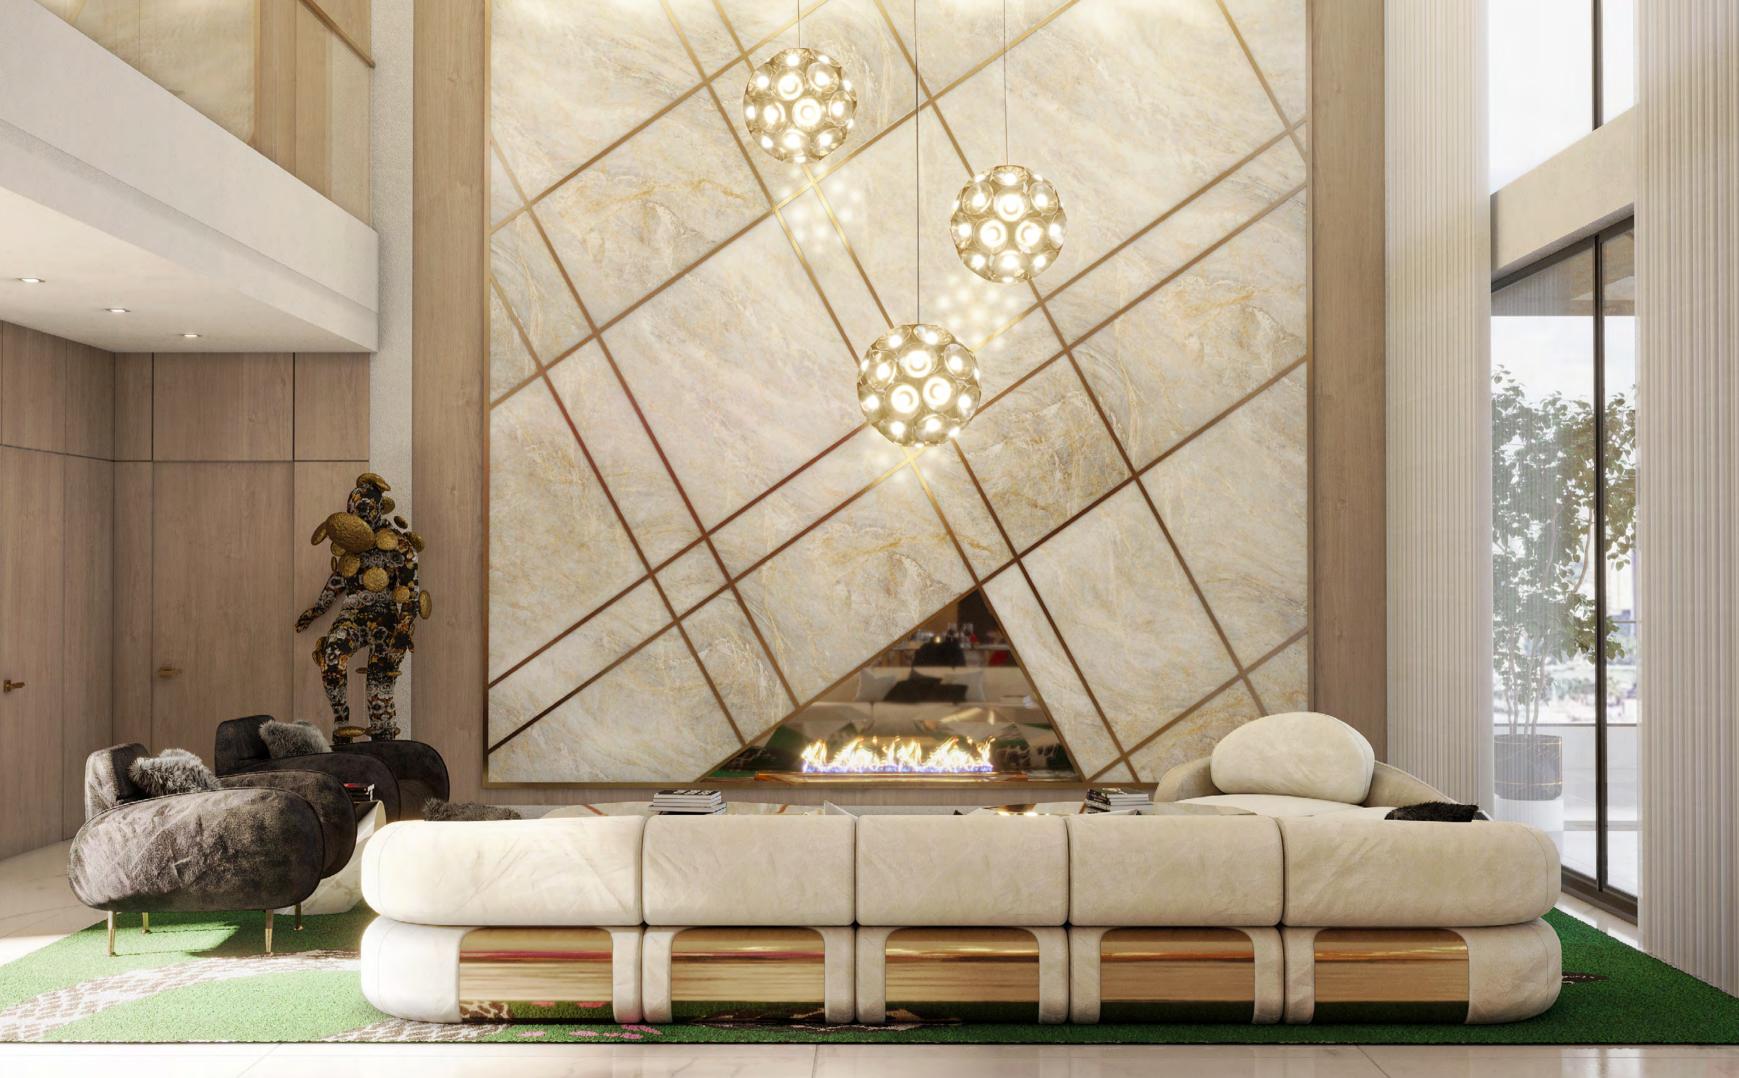

### LIVING ROOM

52.9m2 | 559.72sqft

piece of the project, Pepe had difficulty choosing beautiful gold lines and a custom fireplace design.

Starting with the living room, we see a huge rug in from... "It hard to pick one favorite piece from the shades of green with snake pattern contrasting with amazing election you have. But let's pick Fitzgerald the black of the Marco armchairs and the white of the Sofa, the perfect modular series that can be the true Fitzgerald modular sofa, two beautiful products from shape-shifter". The glamorous look also features a the Essential Home line. When asked about his favorite magnificent geometric statement wall with some