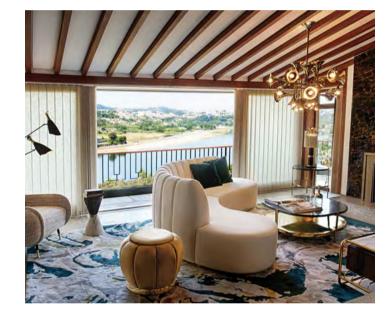

#### LIVING ROOM

71.77m2 | 772.53sqft

There is nothing like crafting a luxury living room that is suitable for enjoying family time and entertaining loved ones. This primary spot sets the tone for the rest of your home's decor. It's also one of the best places to showcase your design aesthetic by experimenting with color palettes, layers of texture and patterns, and a variety of furniture layouts. It's meant to be comfortable, inviting, and full of style.

receive guests, a place to gather with family, and Botti Suspension lamp enlighten your most beautiful sometimes even a place to eat dinner as you catch up memories among friends and family. This particular on your shows. This jaw-dropping mid-century living lighting design was inspired by the one and only, Chris

A living room is many things all at once: a place to room décor is perfect for every situation! Let the

Botti, and you'll feel like you're in the middle of one create a cohesive ambiance. At the end, we can century modern design is all about mixing different live today. materials that didn't seem to belong together and

of his concerts without even leaving the house! Mid- consider mid-century style like the way we want to

COVET VALLEY SHOWROOM IN PORTO