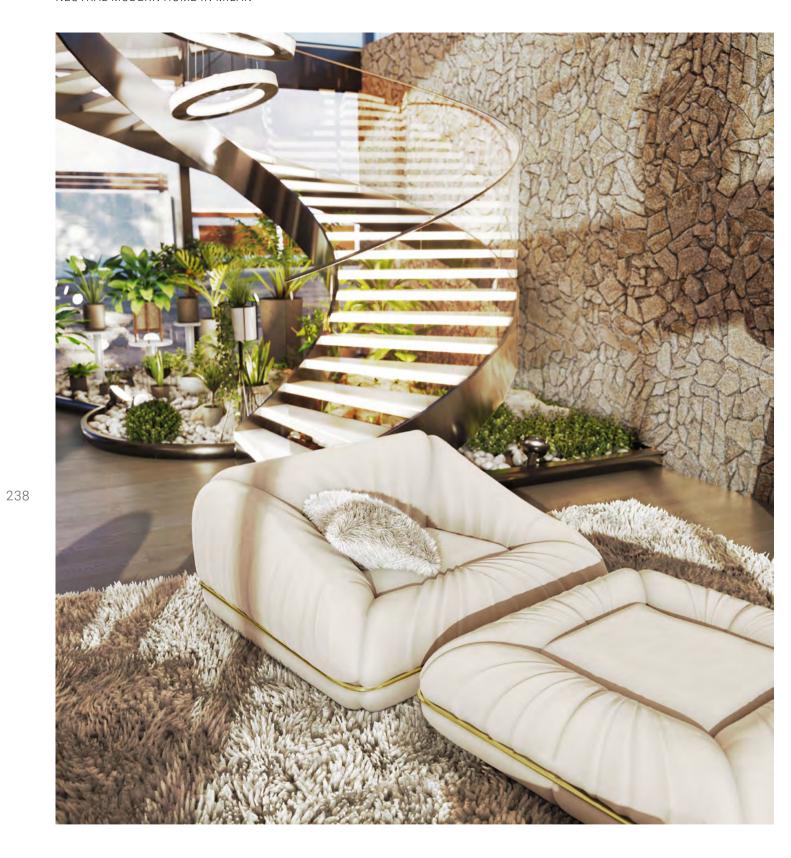

#### **ENTRYWAY**

40m2 | 430.6sqft

We're all familiar with "making a good impression", and this unique hallway design really transmits the perfect message to impress its guests. Making the best of balancing the outdoor inside, this entryway with a spiraling staircase features an elegant and modern look with a touch of mid-century with Marcus suspension lamps stacked to make a grand chandelier that impresses and calls attention to the eye.

A luxury entryway will always be key for a luxury home 
Just in front of the staircase and incredible lamp by choices, furniture, art, lighting, and rugs work together ultimate mid-century touch. to reflect your aesthetic.

design. An entryway sets the tone for a home, so DelightFULL, the front door features the Craig Console it's worth considering how elements like paint color with a round mirror above it, giving this entryway the