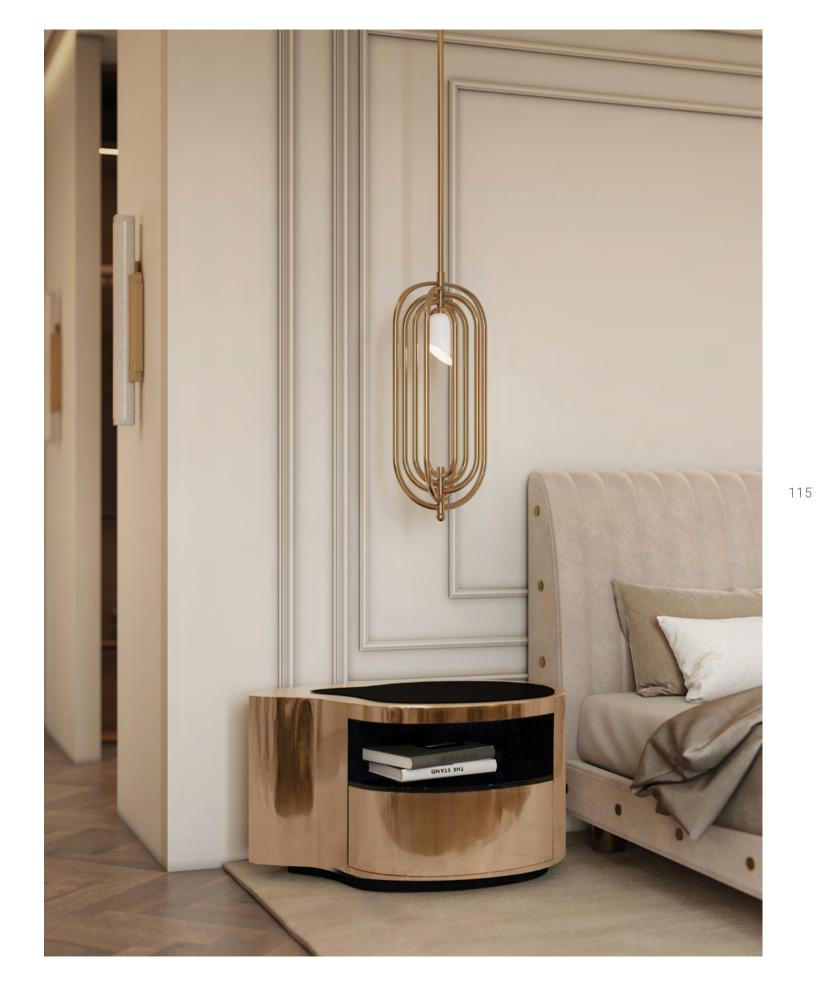

## **MASTER BEDROOM**

Penthouse: 295m2 | 3175,35sqft

Yet another comforting zone, the master bedroom was designed to render the ultimate relaxing a calm experience. Few elements were set to make the room as subtle as possible not to be too loud, this elegant bedroom transpires a peace and quietness perfect for a relaxing night.

118

The right place to rest and recharge after a long, few elements to highlight, like the cozy sitting room. hectic day. With a few simple decor upgrades, like With a huge sofa and center table, it's the perfect smart furniture choices, neutral colors, chic lighting space to comfortably seat and rest, reading a book or treatments, and tasteful accessories, it will sound like watching a movie. The master bedroom isn't complete heaven. Accomplishing the master bedroom, there are without an astonishing en-suite bathroom. One of

the many amenities of the master bedroom is the Clean and airy, this sophisticated setting is all about complementing sitting room. A smaller private corner being subtle but still creating a powerful statement room, the perfect retreat, or a calm reading area. Borrowing its design straight from the main living room is the ideal place for an intimate and personal escape.