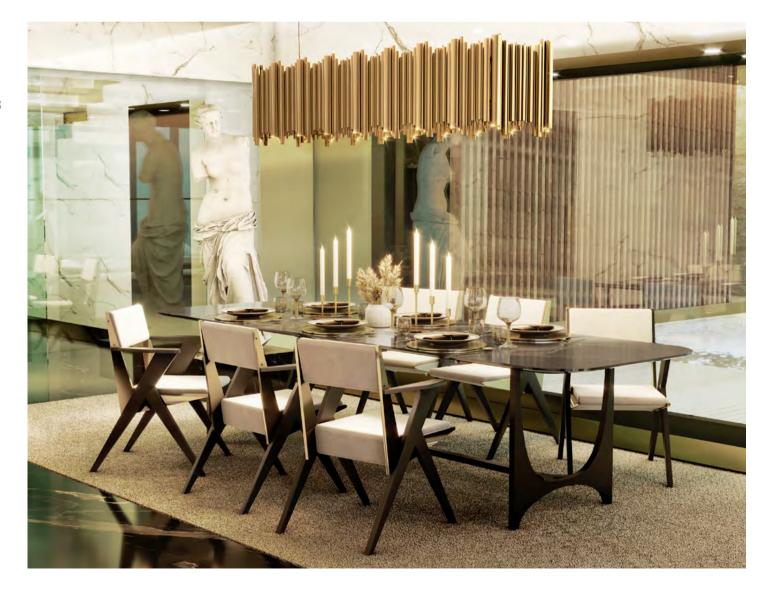

## **DINING ROOM**

17m2 | 182.99sqft

The huge dining room is truly inspiring, set in the same space as the kitchen and living room, it has its area very well bounded. It has more than enough space for at least six people, who can enjoy the amazing view to the pool area while having a delicious meal.

Fully furnished with a gorgeous luxury twist to some pieces of Carlo Donati's Dolce Vita Collection with the ivory back seats and some unique brass details on Essential Home there are amazing furniture pieces to find, like the Alberto Dining Table and the Federico Chairs. The Alberto Table makes you want to serve a nice dinner, accompanied by the Federico Chairs with their

unique fifties patterns on the upholstery, paired with the legs. Take the opportunity to also be enlightened by a piece of the Brubeck collection and enjoy the great classics created by Lord Dave Brubeck such as "In Your Own Sweet Way" and "The Duke". Carlo Donati