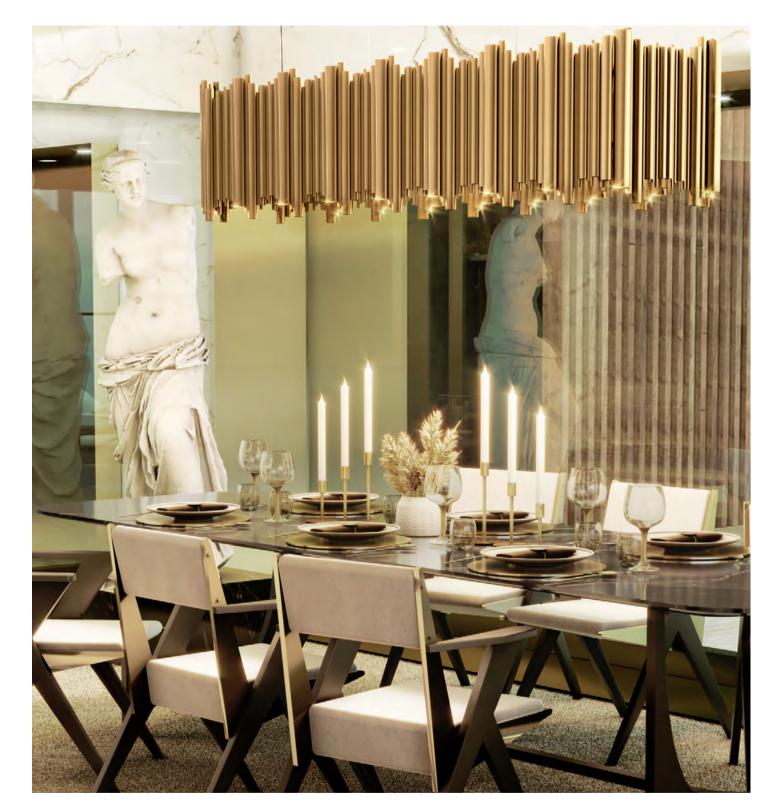

## **DINING ROOM**

17m2 | 182.99sqft

The huge dining room is truly inspiring, set in the same space as the kitchen and living room, it has its area very well bounded. It has more than enough space for at least six people, who can enjoy the amazing view to the pool area while having a delicious meal.

Fully furnished with a gorgeous luxury twist to some pieces of Carlo Donati's Dolce Vita Collection with the ivory back seats and some unique brass details on Essential Home there are amazing furniture pieces to find, like the Alberto Dining Table and the Federico Chairs. The Alberto Table makes you want to serve a nice dinner, accompanied by the Federico Chairs with their

unique fifties patterns on the upholstery, paired with the legs. Take the opportunity to also be enlightened by a piece of the Brubeck collection and enjoy the great classics created by Lord Dave Brubeck such as "In Your Own Sweet Way" and "The Duke". Carlo Donati

granted this project in order to enhance the gold, the black and the marble on the walls, DelightFULL entered to illuminate this brilliant project in Saint Tropez.

THE CHARMFUL HOUSE IN SAINT TROPEZ THE CHARMFUL HOUSE IN SAINT TROPEZ