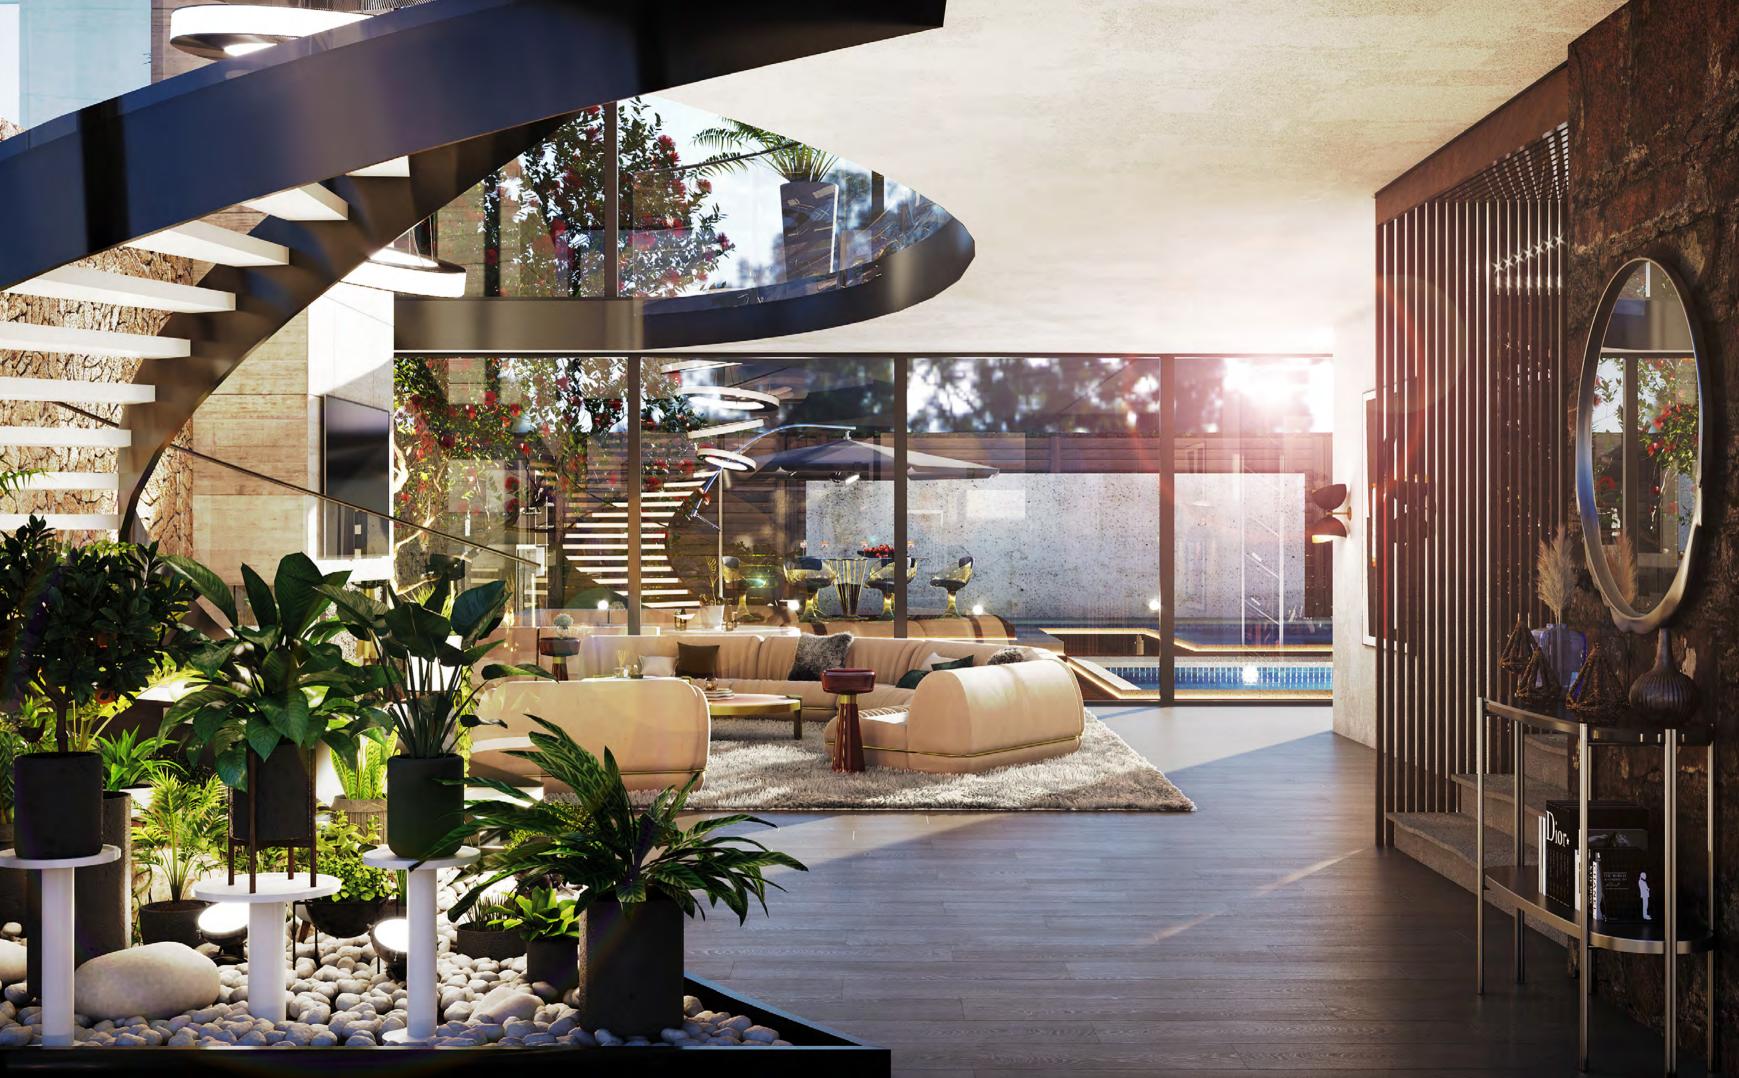

#### LIVING ROOM

64m2 | 688.9sqft

There is nothing like crafting a luxury living room that is suitable for enjoying family time and entertaining loved ones. In this room, a round lounge area with a view to the garden, natural light and curved furniture makes for a trendy luxury touch that all homes need.

Xenon sofa, fully upholstered in a soft Dedar fabric, in the middle, a touch of color in this neutral room. is one of Draga & Aurel's most iconic creations of the Xenon armchair finishes the look perfectly. Night Fever collection. In its beige color, it creates Next to the modern and elegant fireplace, two Mirage a curved shape that features a Caprice center table floor lamps create another layer of luxury with its

sleek black and gold design. And we can't forget the Taboo side tables in a neutral dark brown glass. The natural light of the windows and ceiling shine on the glass of the tables for added elegance.