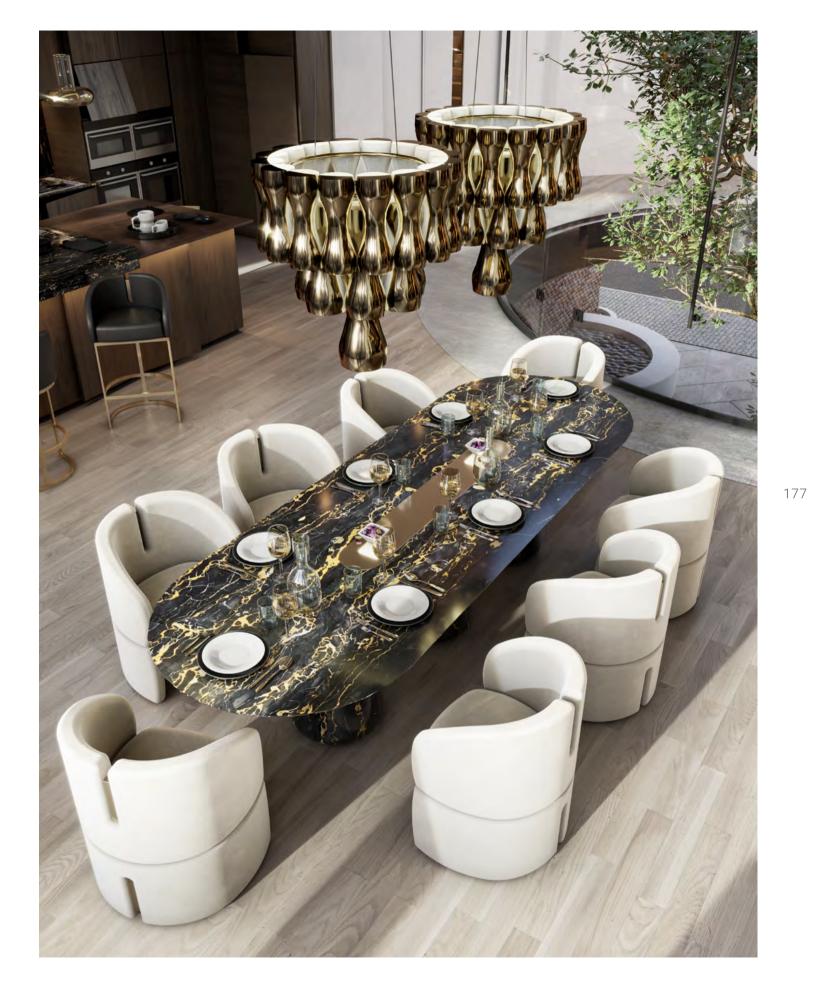

## **DINING ROOM**

17m2 | 182.99sqft

The huge dining room is truly inspiring, set in the same space as the kitchen and living room, it has its area very well bounded. It has more than enough space for at least six people, who can enjoy the amazing view to the pool area while having a delicious meal.

Fully furnished with a gorgeous luxury twist to some pieces of Carlo Donati's Dolce Vita Collection with the ivory back seats and some unique brass details on Essential Home there are amazing furniture pieces to find, like the Alberto Dining Table and the Federico Chairs. The Alberto Table makes you want to serve a nice dinner, accompanied by the Federico Chairs with their

unique fifties patterns on the upholstery, paired with the legs. Take the opportunity to also be enlightened by a piece of the Brubeck collection and enjoy the great classics created by Lord Dave Brubeck such as "In Your Own Sweet Way" and "The Duke". Carlo Donati