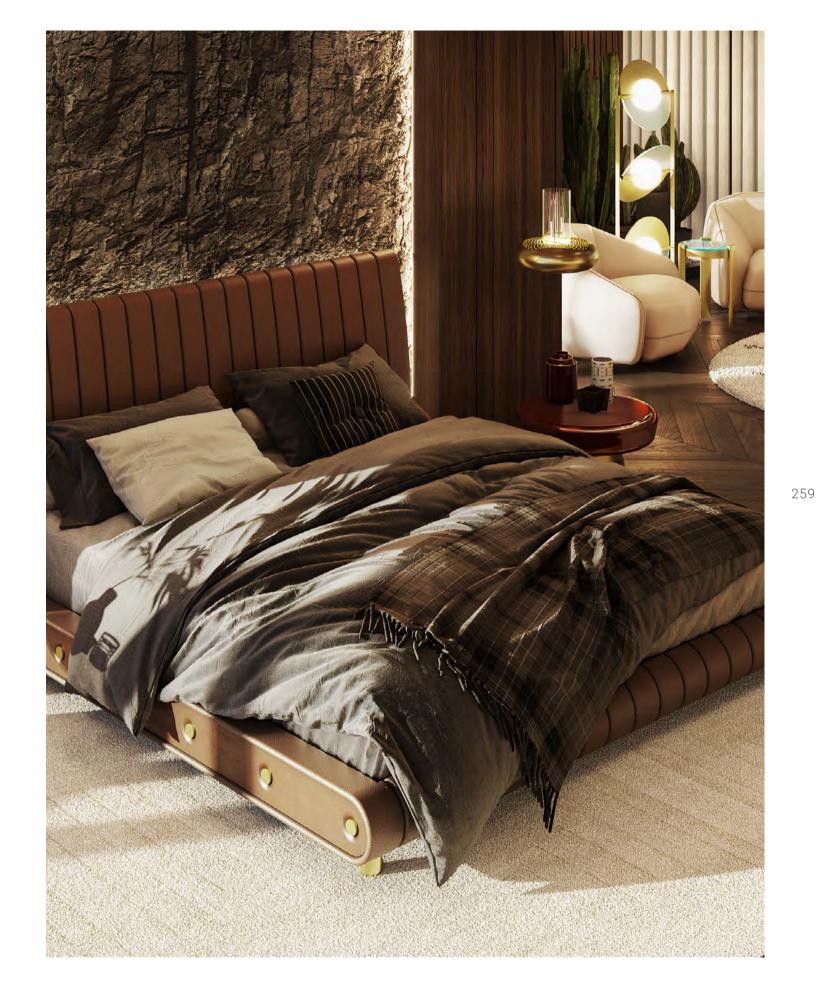

# **MASTER SUITE**

45m2 + 30m2 | 484.4sqft + 322.9sqft

There are several ways to curate a cozy bedroom décor. But one of the simplest? The right answer is to fill it with some rustic flair. This all-neutral rustic bedroom is sophisticated yet functional yet textured and traditional - the kind of thing we'd find in a cabin and want to snuggle up in immediately.

contemporary design pieces can feel at home in a a dynamic, but cohesive décor. Check this warm, rustic decor scheme, too. Rustic spaces tend to feel inviting, and engaging modern rustic bedroom, filled pretty minimalistic. Blend prints, patterns, textures, with some of the most curated design pieces of the

Thanks to innovative designers, bolder and more and materials, within the same color family, and create

market. Instead of table lamps, Katia pendant lamps are the central pieces of the bedroom, a unique design by Karim Rashid. Taboo side tables are the perfect match, and the ideal nightstand for this modern daily basis.

ambiance. And last, but definitely not least, the most important feature of any bedroom décor is the bed -Minelli bed will help you recharge the batteries for a