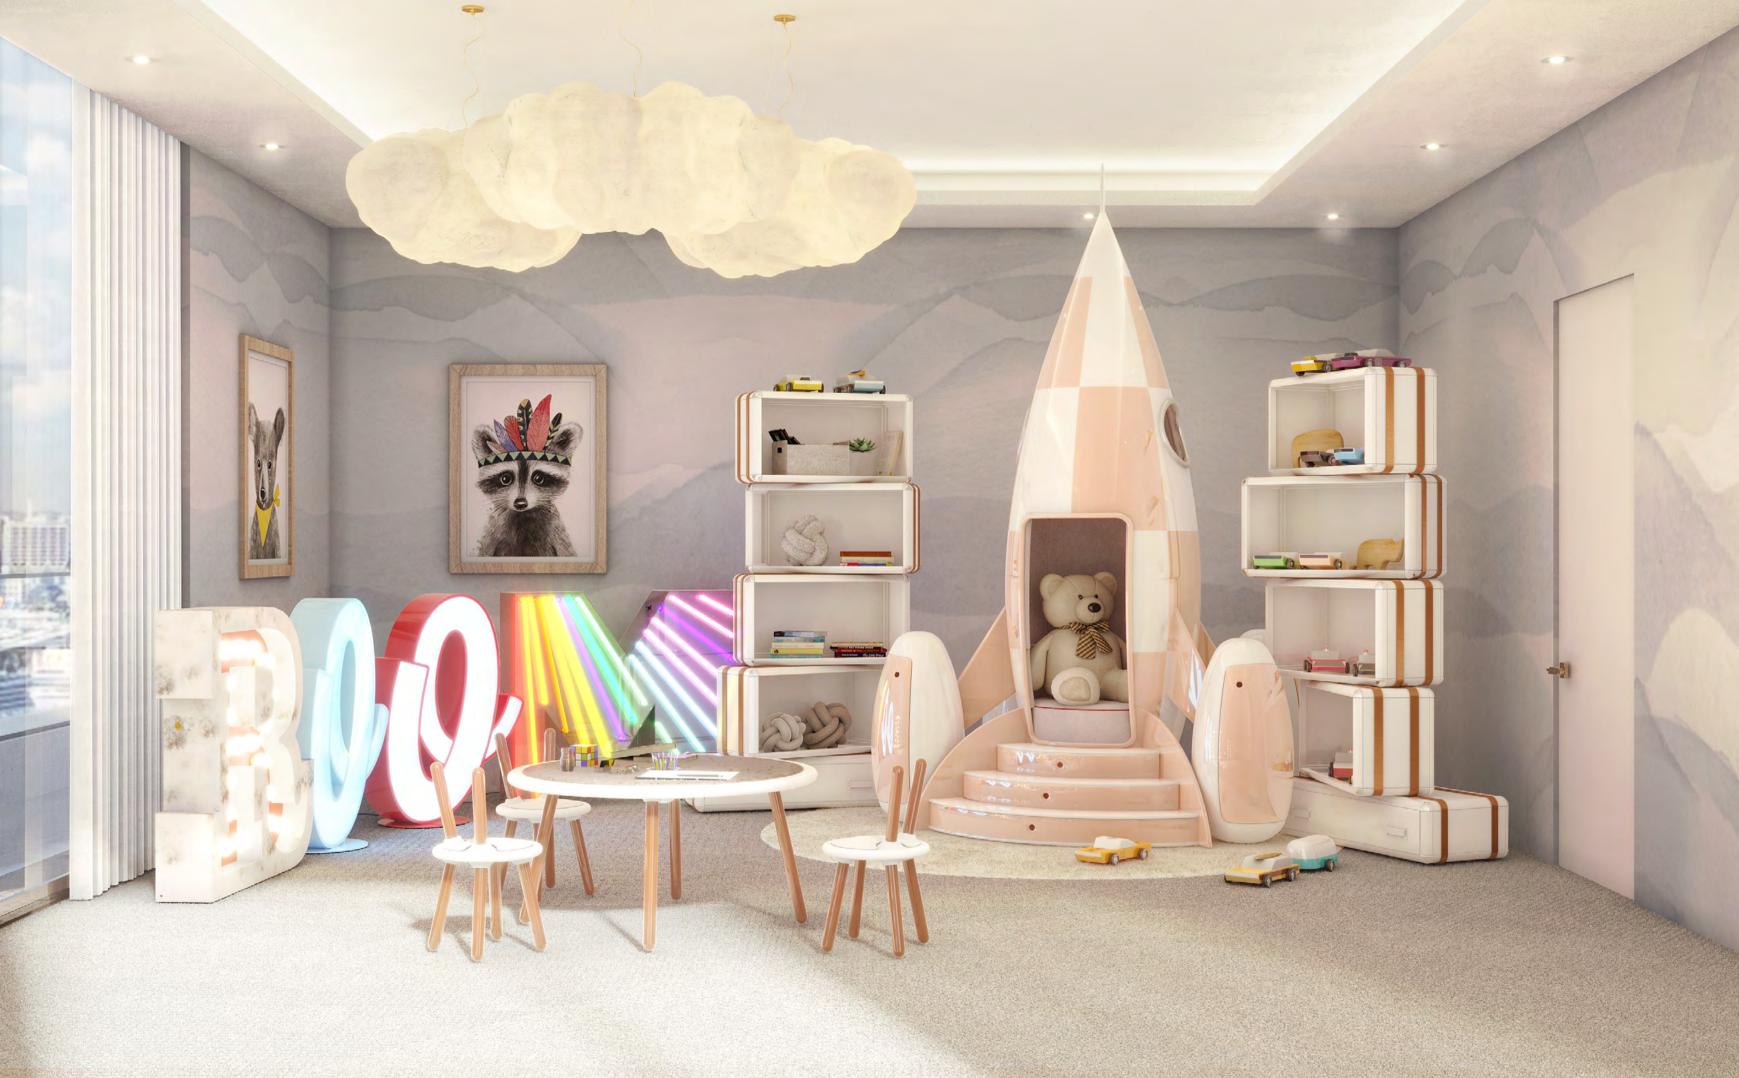

## **KIDS ROOMS**

16.2m2 | 172.22sqft

Soft, playful and comfortable, the children's space, but the statement of this look is in fact the playroom area is a special functional space to create word "PLAYROOM" written with DelightFULL's iconic memorable moments. Custom furniture designs that marquee letters from the graphic collection. boost your imagination can be found throughout the

White marble, soft textures and light blue tone Cosmo chandelier, custom made in two different color details is what makes this room design so special shades Designed as a tribute to the mid-20th century that it makes you feel like you are in the clouds. The race to space, Cosmo modern chandelier is inspired statement of the overall look is DelightFULL's magical by space, galaxies and the planets that surround us.

second lighting star in place, known as the Billy table lamp is one of DelightFULL's most versatile pieces lamp by DelightFULL, a functional and fun fixture that that brings out the essence of mid-century. every kid will love. Customized in the light blue shade