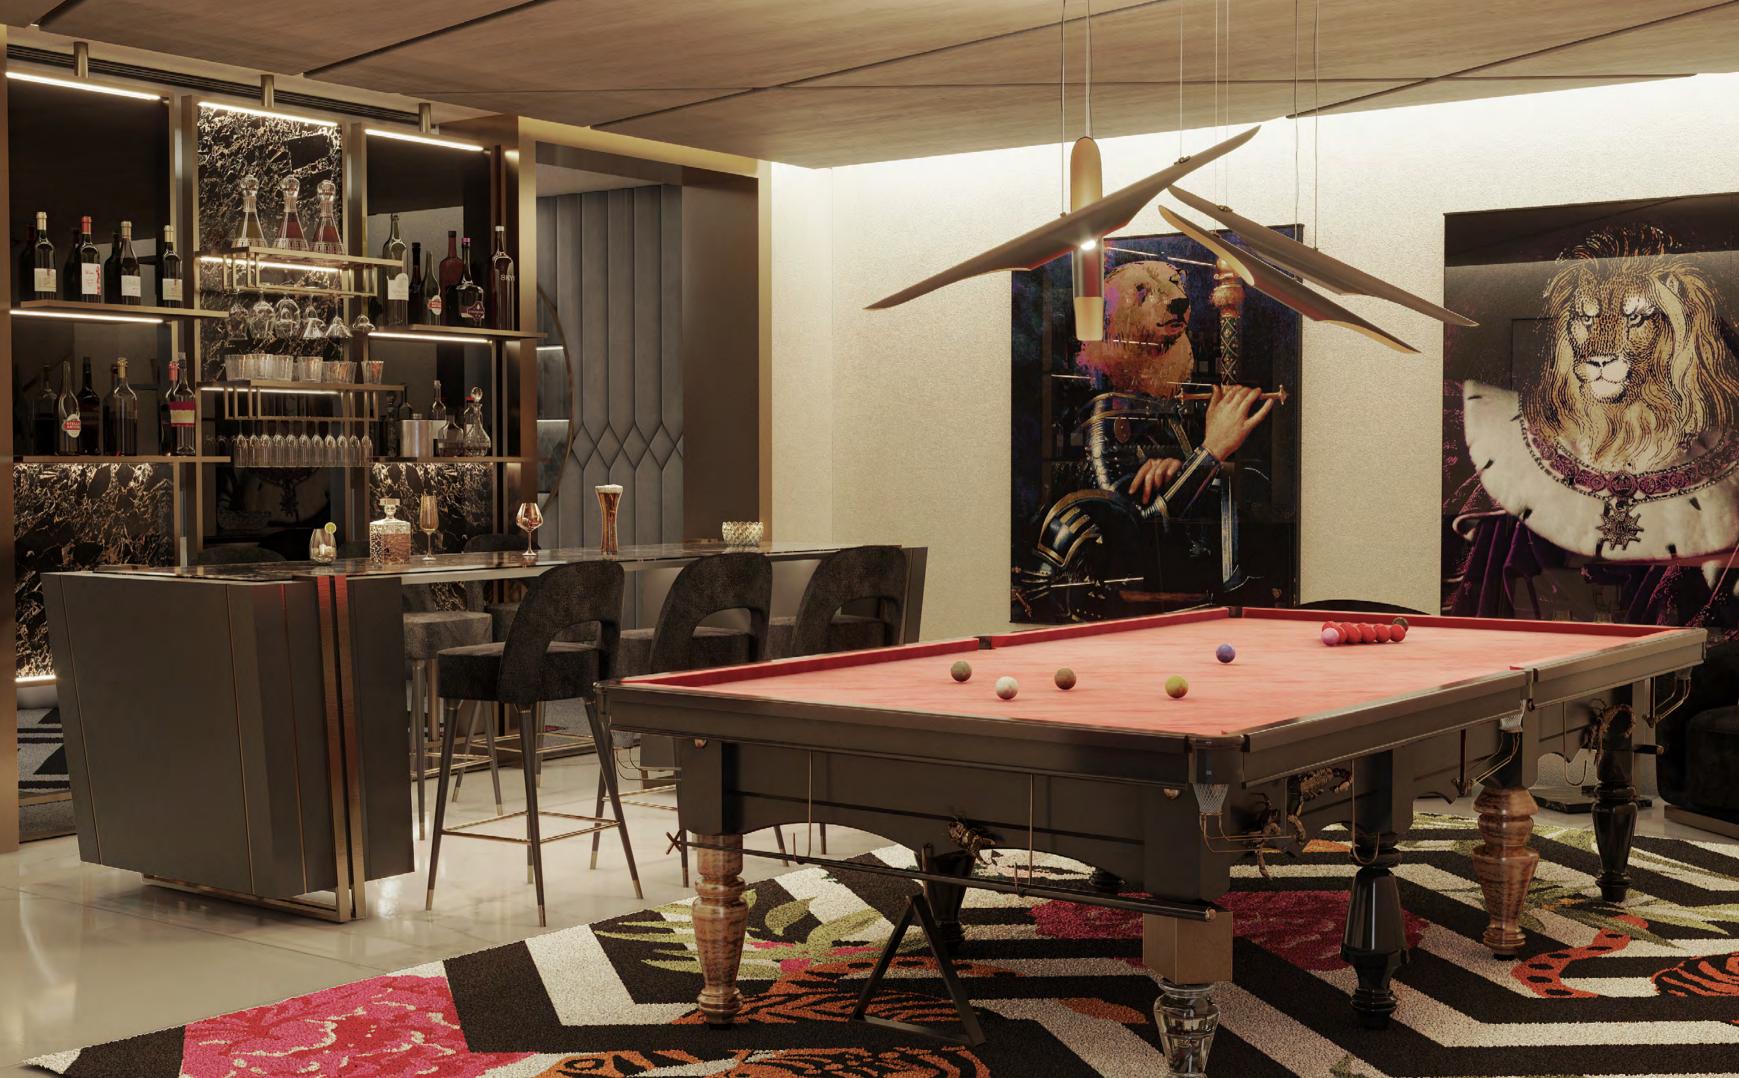

### **ENTERTAINMENT LOUNGE**

16.2m2 | 172.22sqft

spaces with three different purposes: the family room, the space in perfect harmony.

The majestic penthouse design by Pepe Calderin is the bar area with a massive snooker table and its own one of a kind that includes its own entertainment home cinema. Starting with the family room, this look lounge to host the most fabulous events with your was designed with lighter tones than we have seen so family and friends. This area features three different far, where the soothing beige color prevails to keep

qualities that describe Pepe Calderin's fabulous bar and details. With so much going on throughout the and billiard room. Stepping away from the neutral space, the look needed a lighting fixture that is one

Dynamic, luxurious, eccentric... Three different the best of the rich black tone in different textures tones, this dark and robust space it's all about showing of a kind and simple at the same time, a description

that matched DelightFULL's best-selling Coltrane style through Essential Home's unique Pearl sofa that suspension piece that features a minimalist and is complemented with two Konstantin side tables industrial feeling to it. As for the home theater or from the brand's collection. cinema if you like, Pepe decided to add comfort and