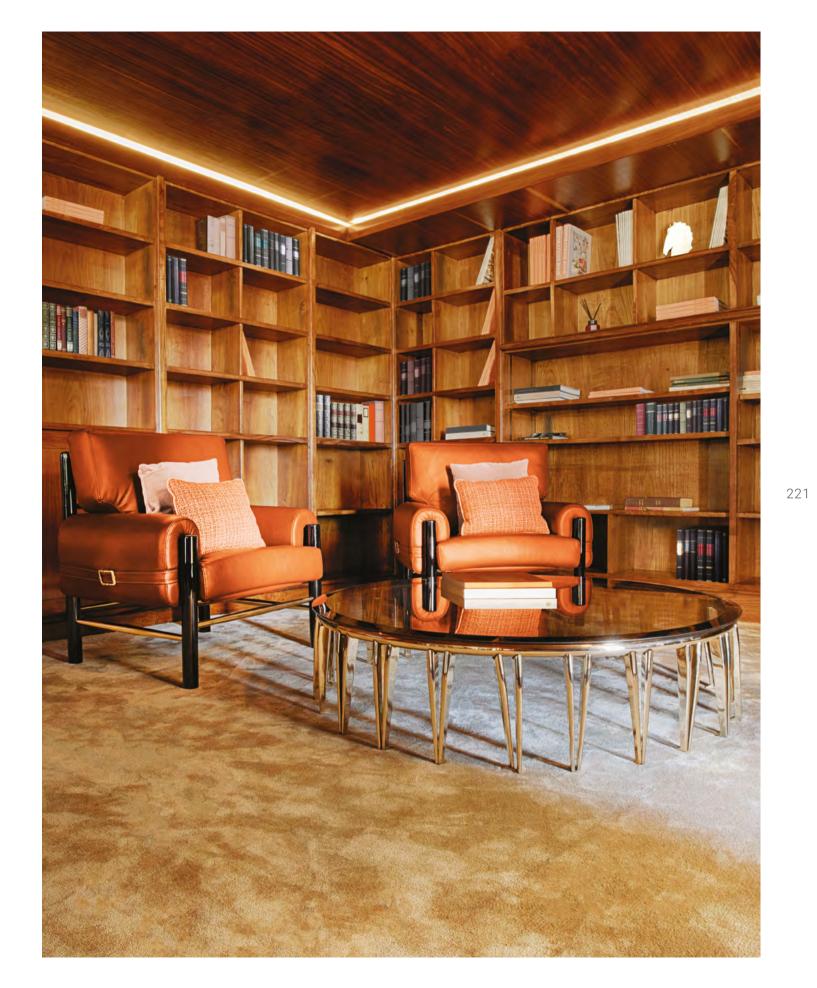

#### **LIBRARY**

30.11m2 | 324.10sqft

In a library the ambience and environment should be what matters the most, the focus is on the books and your comfort while reading, enjoying them and relaxing. When designing this room, focus on the textures and colors, those are extremely important to achieve the perfect look. While you may focus on aesthetics, functionality and comfort is always the most important.

COVET VALLEY SHOWROOM IN PORTO

library design idea! Calling all readers: if your collection make reading easily accessible and it will create is overflowing, this is probably the tight time to update a cohesive décor with the rest of your house. This

We are sure that every bookworm will love this home home library. This mid-century all-neutral décor will your book storage and put together a sophisticated extensive library effortlessly blends the colorful spines

of the books with neutral décor pairings, like the brown armchair and the golden lighting pieces. The dedicated library room feels cozy, warm, and inviting while still looking polished and styled.