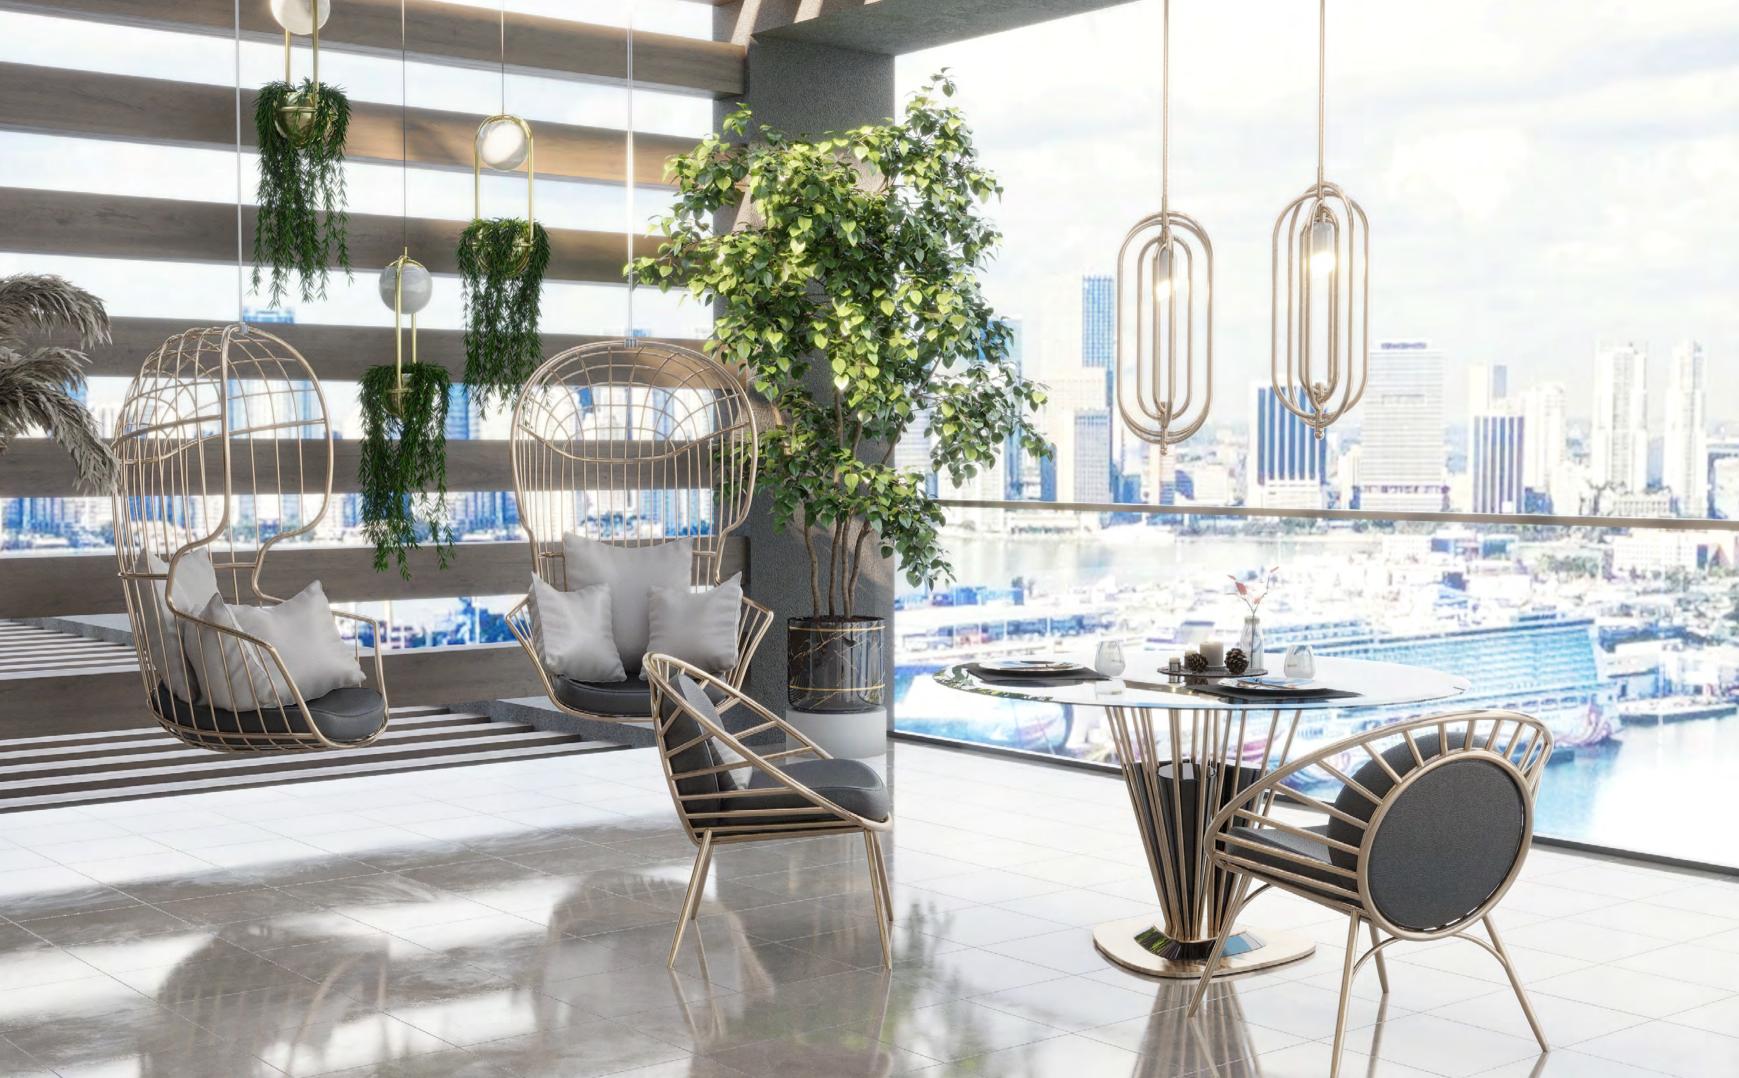

### **ENTERTAINMENT LOUNGE**

16.2m2 | 172.22sqft

spaces with three different purposes: the family room, the space in perfect harmony.

The majestic penthouse design by Pepe Calderin is the bar area with a massive snooker table and its own one of a kind that includes its own entertainment home cinema. Starting with the family room, this look lounge to host the most fabulous events with your was designed with lighter tones than we have seen so family and friends. This area features three different far, where the soothing beige color prevails to keep

qualities that describe Pepe Calderin's fabulous bar and details. With so much going on throughout the and billiard room. Stepping away from the neutral space, the look needed a lighting fixture that is one

Dynamic, luxurious, eccentric... Three different the best of the rich black tone in different textures tones, this dark and robust space it's all about showing of a kind and simple at the same time, a description

that matched DelightFULL's best-selling Coltrane style through Essential Home's unique Pearl sofa that suspension piece that features a minimalist and is complemented with two Konstantin side tables industrial feeling to it. As for the home theater or from the brand's collection. cinema if you like, Pepe decided to add comfort and

#### **OUTDOOR**

16.2m2 | 172.22sqft

the magnificent views of the bay area and experience fixtures by DelightFULL to enlighten the night.

A dream home like this majestic penthouse designed the real Miami heat. Both of these unique spaces by Pepe Calderin couldn't be 100% perfect without were created with bespoke furnishings from Essential some outrageous outdoor areas where you can enjoy Home's outdoor collection and some gorgeous lighting