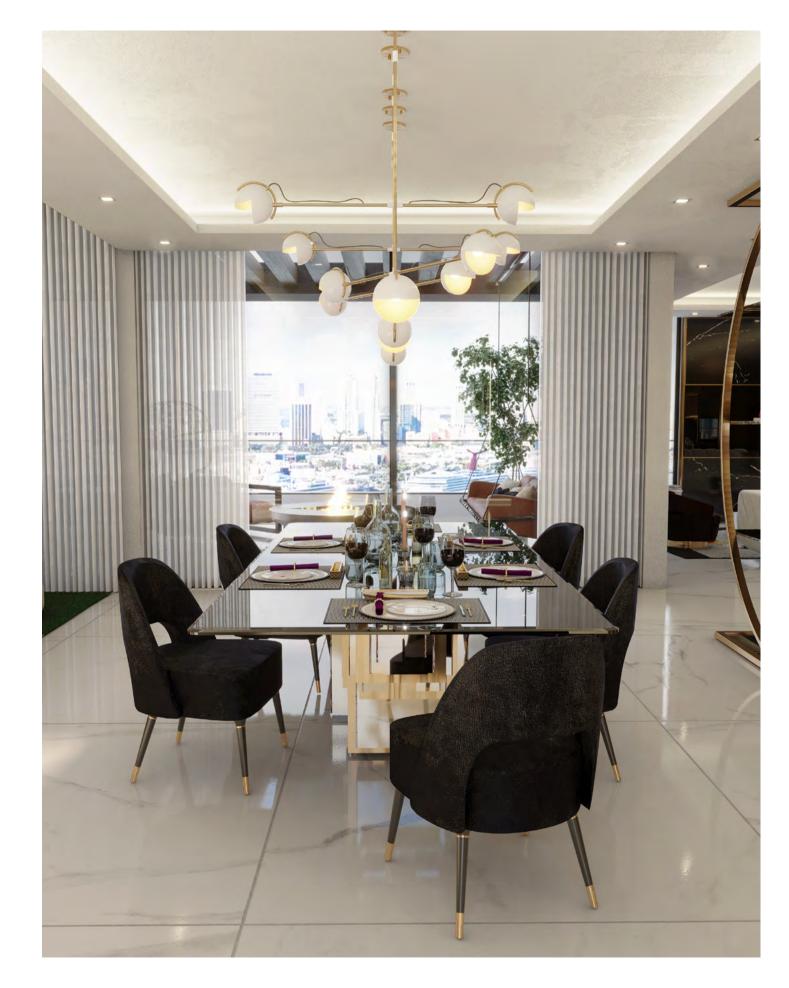

## **DINING ROOM**

Dining and Kitchen: 72.7m2 I 775sqft

beautiful all-white background look. The bespoke retro and mid-century style lovers. This statement furnishings includes a costume design of one of sideboard contrasts beautifully with the luxurious blac Essential Home's best sellers known as Monocles set of Collins dining chairs, another iconic piece from sideboard, a piece full of history inspired by the famous Essential Home's line. 007 movies. It breathes charm and luxury like no other

In the dining room, gold tones predominate in this piece could ever have, making it the dream design for