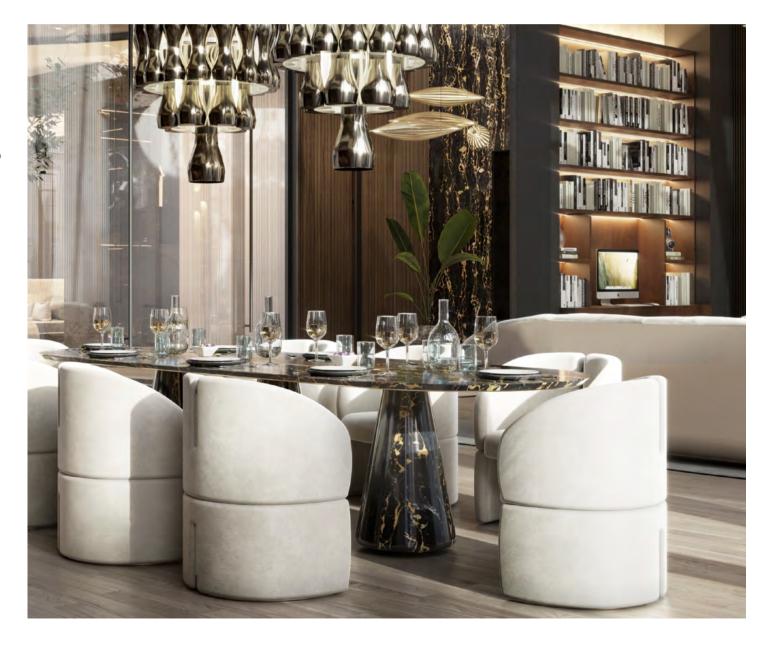

## **DINING ROOM**

17m2 | 182.99sqft

The huge dining room is truly inspiring, set in the same space as the kitchen and living room, it has its area very well bounded. It has more than enough space for at least six people, who can enjoy the amazing view to the pool area while having a delicious meal.

Fully furnished with a gorgeous luxury twist to some pieces of Carlo Donati's Dolce Vita Collection with the ivory back seats and some unique brass details on Essential Home there are amazing furniture pieces to find, like the Alberto Dining Table and the Federico Chairs. The Alberto Table makes you want to serve a nice dinner, accompanied by the Federico Chairs with their

unique fifties patterns on the upholstery, paired with the legs. Take the opportunity to also be enlightened by a piece of the Brubeck collection and enjoy the great classics created by Lord Dave Brubeck such as "In Your Own Sweet Way" and "The Duke". Carlo Donati