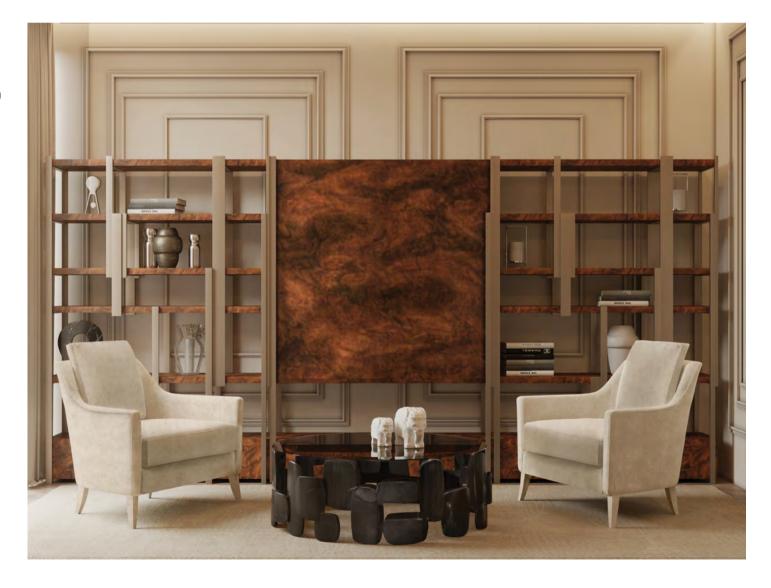

## **OFFICE**

16.4m2 | 172.22sqft

Lasdun sideboard, a custom design asked by Pepe inspiration is more alive than ever.

The sophisticated office area is the more professional Calderin (that can be soon found in Essential Home place where you can keep all the household collections). The working space was created with distractions out the door. It's a very spacious room, the magnificent Lasdun Desk and two velvety Minelli with two beautiful statues specially designed from armchairs, two stunning and timeless pieces from scratch for this project, just like the gorgeous Essential Homethat proved that the mid-century style