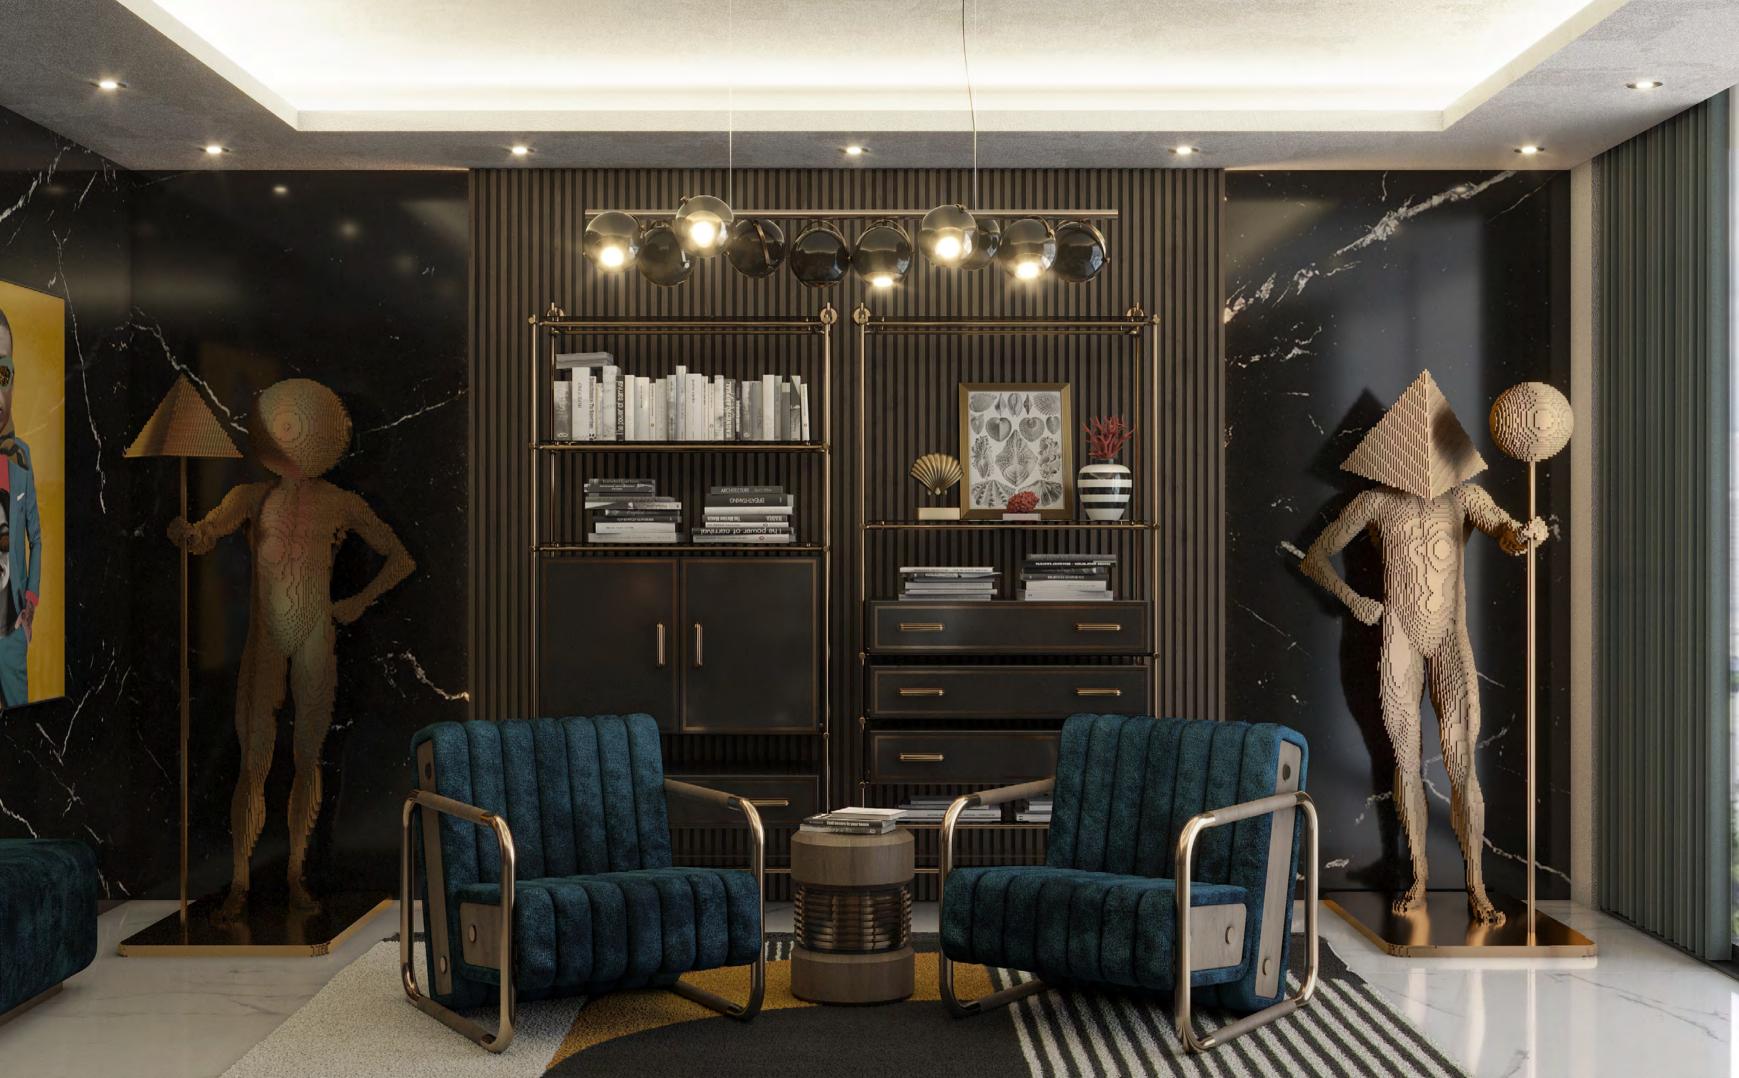

classic movie Casablanca, and can be described as Home, taking the leading role, who wouldn't fall in unforgettable, stylish, and comfortable, even for long









## **OFFICE**

16.4m2 | 172.22sqft

Lasdun sideboard, a custom design asked by Pepe inspiration is more alive than ever.

The sophisticated office area is the more professional Calderin (that can be soon found in Essential Home place where you can keep all the household collections). The working space was created with distractions out the door. It's a very spacious room, the magnificent Lasdun Desk and two velvety Minelli with two beautiful statues specially designed from armchairs, two stunning and timeless pieces from scratch for this project, just like the gorgeous Essential Homethat proved that the mid-century style







### **MASTER SUITE**

15.9m2 | 161.46sqft

was taken as the main idea to create the overall look. beautiful statement wall made with marble and wood was the perfect background to DelightFULL's famous especially for this project by Pepe Calderin.

Going through the master bedroom, we can see a Galliano pendant lamps. These unique pieces feature different environment from these common areas a modern, sleek design that will complement the decor we have seen so far. This is a room where simplicity in any setting. The other point of interest of this look is the beautiful Karlotta single sofa, a piece from the Cleaner tones, without big patterns and colors, and a new Kasual collection by Karim Rashid and Essential Home, as well as the custom made bed design made















Keeping the same