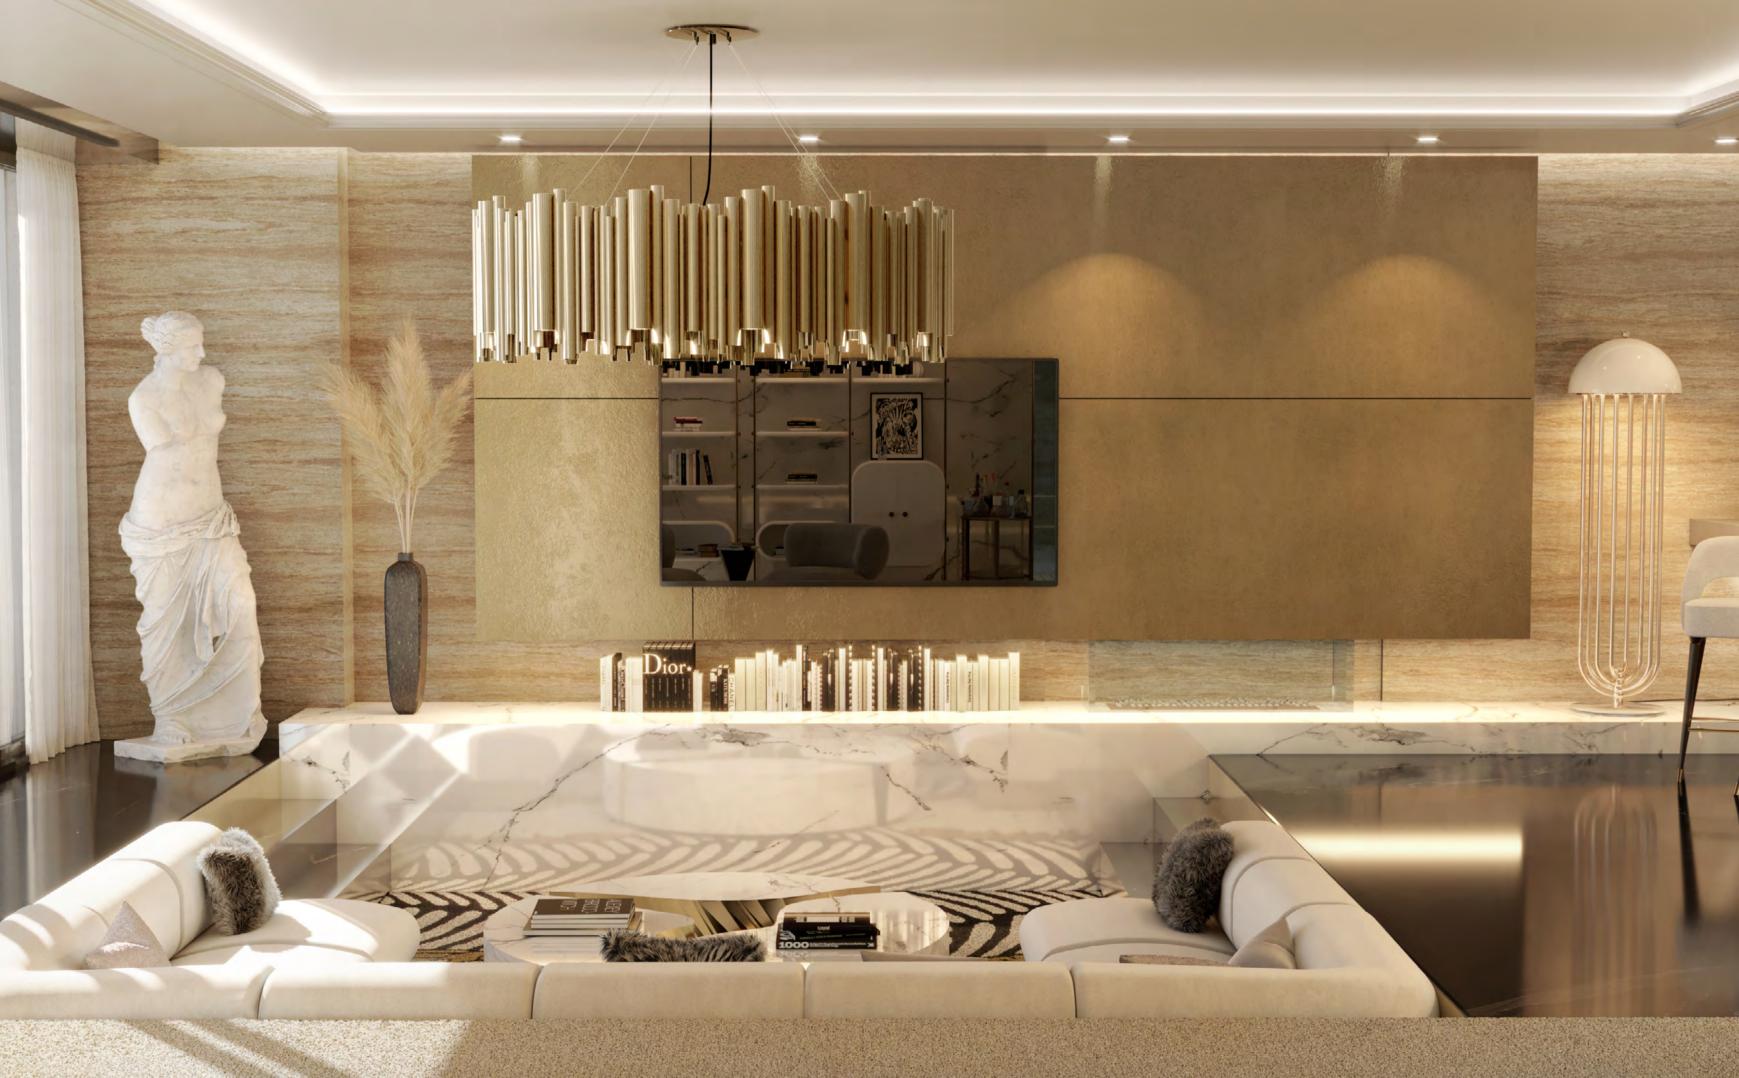

#### **LIVING ROOM**

40m2 | 430.56sqft

An open living room area with full access to, both the piece for support. The Baughman Bar Cart is ideal for kitchen and the dining room areas. There is an upper serving drinks and a great storage area with two white seating space with furniture pieces carefully chosen to Minelli Bookcase pieces is also present to cover the entertain. Two Zelda Single Sofas by Essential Home, whole wall behind this area. as well one black and white marble Vinicius Side Table

there is the main seating area completely covered in space. A round white statement center table in front of animal-printed rug with the big Fitzgerald Modular the sofa gives support to the comfortable seating area. Sofa on it. This amazing textile and brass sofa piece 
The sofa has a privileged view to a great golden wall

After descending two small steps of black marble floor, occupies approximately two corners of this rectangular

with a TV screen on it. The entire palette of this room presents timeless colour shades of black, white, grey and gold, that provide comfort and sophistication, at the same time, in only one room.