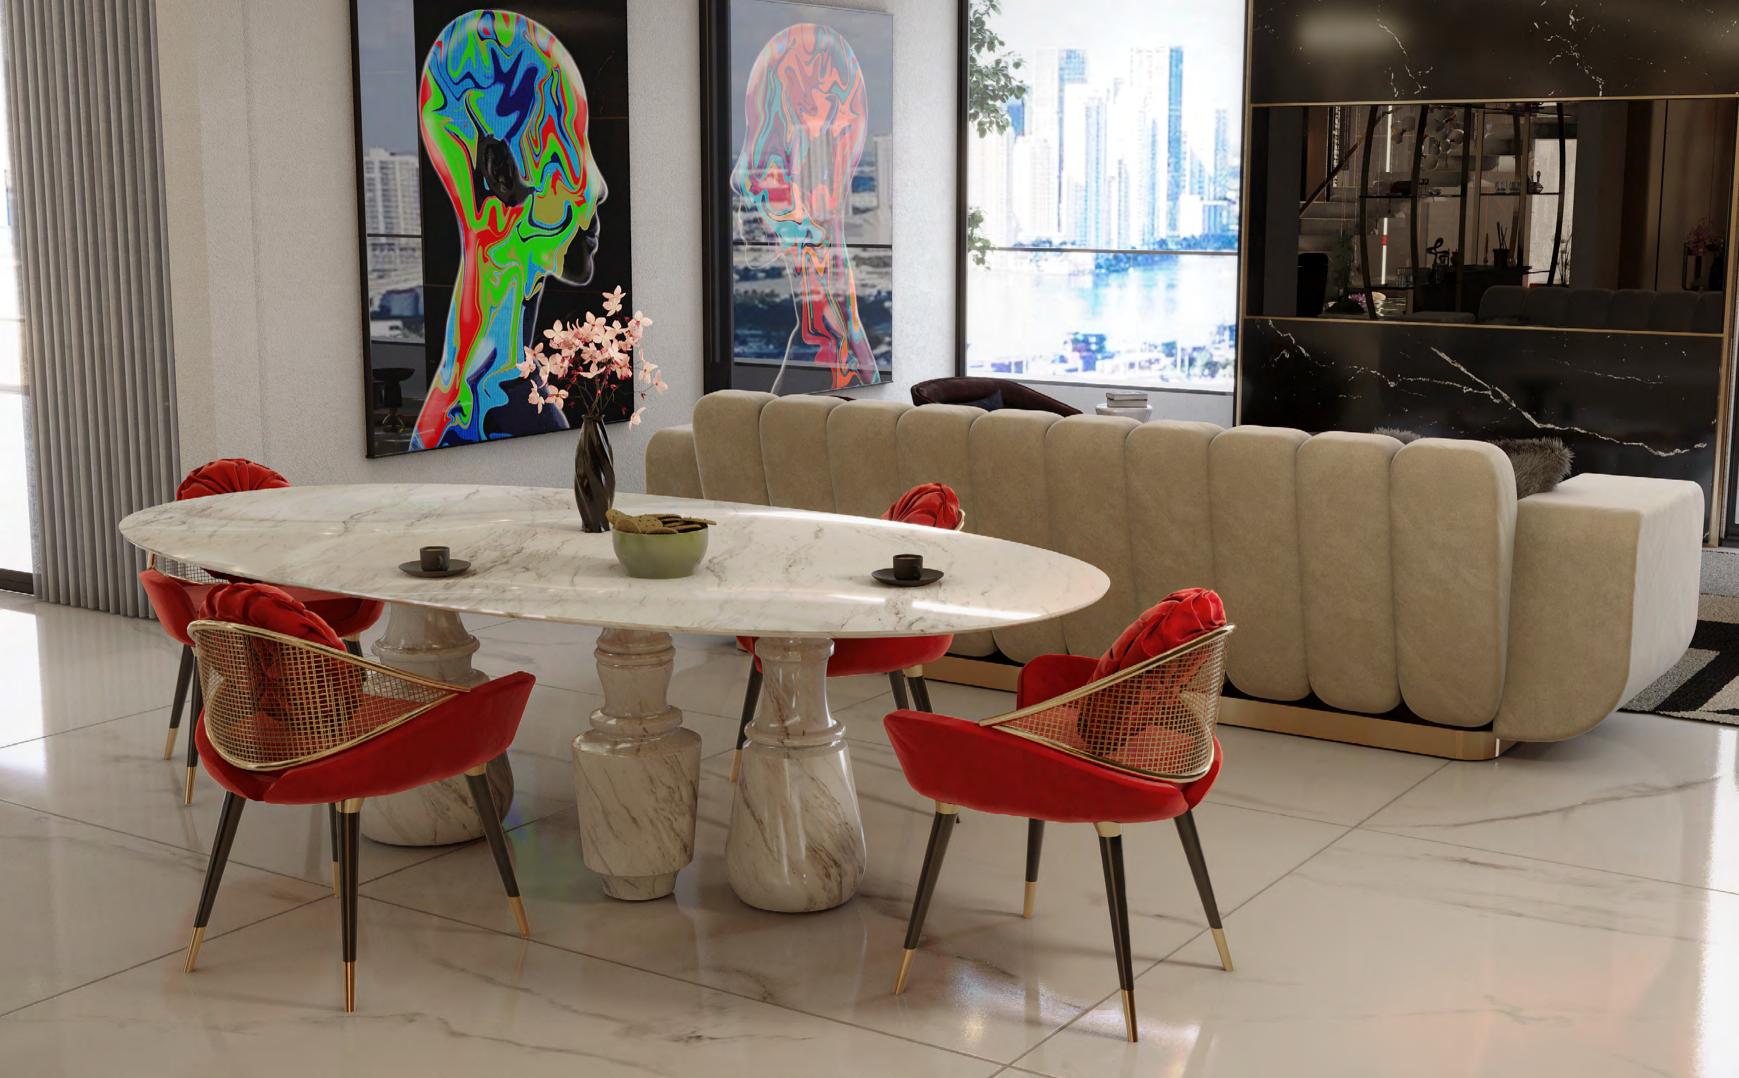

## **DINING ROOM**

Dining and Kitchen: 72.7m2 I 775sqft

beautiful all-white background look. The bespoke retro and mid-century style lovers. This statement furnishings includes a costume design of one of sideboard contrasts beautifully with the luxurious blac Essential Home's best sellers known as Monocles set of Collins dining chairs, another iconic piece from sideboard, a piece full of history inspired by the famous Essential Home's line. 007 movies. It breathes charm and luxury like no other

In the dining room, gold tones predominate in this piece could ever have, making it the dream design for