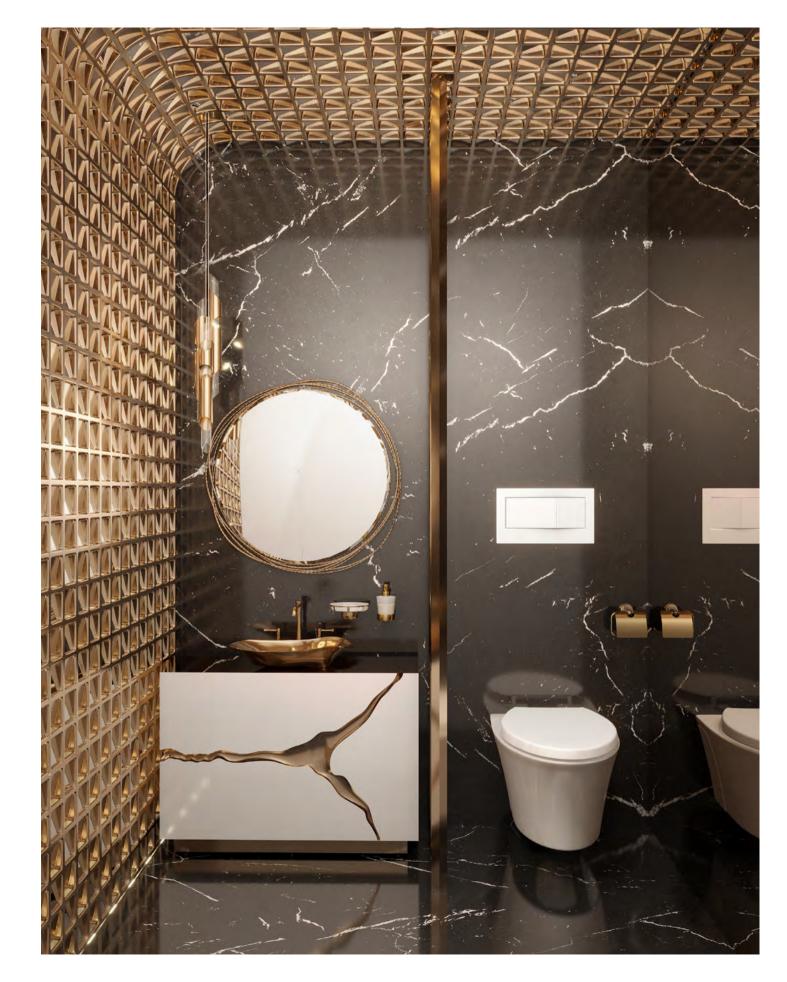

Keeping the same vibe then the master bedroom, the that is filled with refinement and modernity. Featuring inspired by DelightFULL's iconic lke pendant design, and textures.

bathroom area features a spa-like feel with its beautiful custom vanities and a bespoke chandelier, everything diamond-shape bathtub, that is complemented with in this master bathroom inspiration evokes the best of Essential Home's Konstantin side table, a piece luxury through its outstanding selection of materials