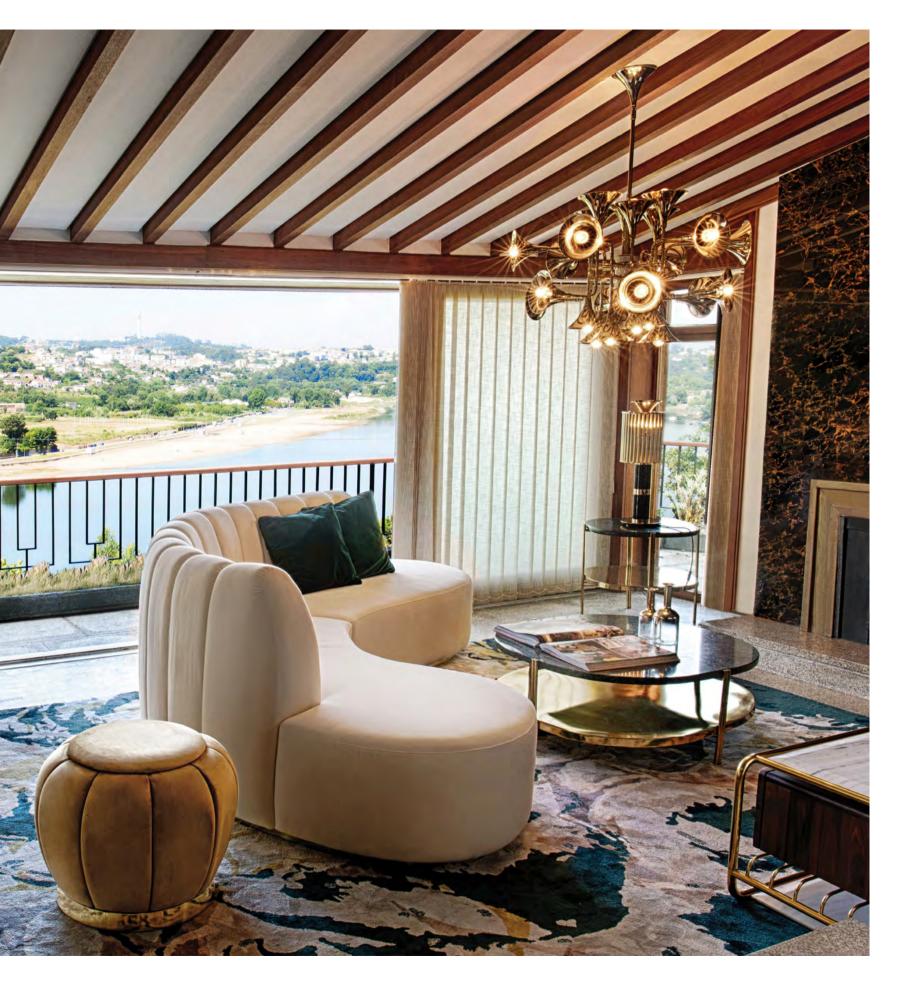

#### **LIVING ROOM**

40m2 | 430.56sqft

An open living room area with full access to, both the piece for support. The Baughman Bar Cart is ideal for kitchen and the dining room areas. There is an upper serving drinks and a great storage area with two white seating space with furniture pieces carefully chosen to Minelli Bookcase pieces is also present to cover the entertain. Two Zelda Single Sofas by Essential Home, whole wall behind this area. as well one black and white marble Vinicius Side Table

there is the main seating area completely covered in space. A round white statement center table in front of animal-printed rug with the big Fitzgerald Modular the sofa gives support to the comfortable seating area. Sofa on it. This amazing textile and brass sofa piece 
The sofa has a privileged view to a great golden wall

After descending two small steps of black marble floor, occupies approximately two corners of this rectangular

with a TV screen on it. The entire palette of this room presents timeless colour shades of black, white, grey and gold, that provide comfort and sophistication, at the same time, in only one room.