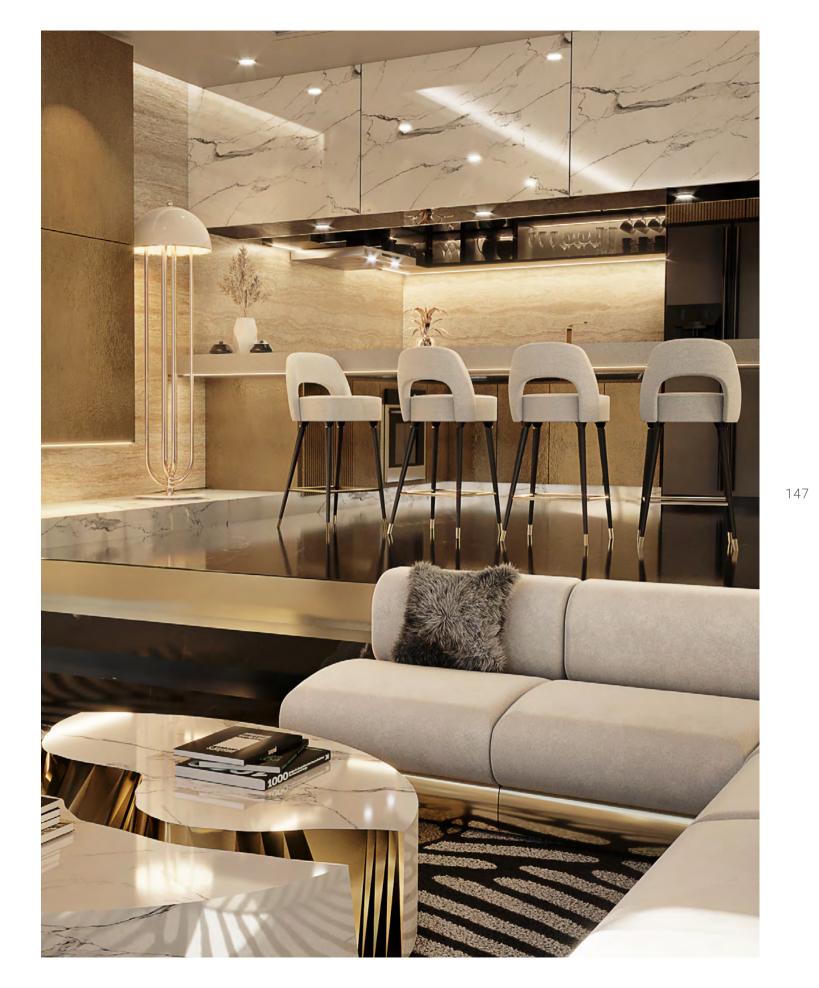

### LIVING ROOM

52.9m2 | 559.72sqft

piece of the project, Pepe had difficulty choosing beautiful gold lines and a custom fireplace design.

Starting with the living room, we see a huge rug in from... "It hard to pick one favorite piece from the shades of green with snake pattern contrasting with amazing election you have. But let's pick Fitzgerald the black of the Marco armchairs and the white of the Sofa, the perfect modular series that can be the true Fitzgerald modular sofa, two beautiful products from shape-shifter". The glamorous look also features a the Essential Home line. When asked about his favorite magnificent geometric statement wall with some

### **KITCHEN**

Dining and Kitchen: 72.7m2 I 775sqft

love with this look? For those of you who are getting periods of sitting.

Golden tones prevail in the penthouse's luxurious open to know this sculptural piece for the first time, Kelly space kitchen design that is incredibly modern. With was inspired by the sculpted arches of the bar in the Kelly bar chairs, one of the best sellers from Essential classic movie Casablanca, and can be described as Home, taking the leading role, who wouldn't fall in unforgettable, stylish, and comfortable, even for long