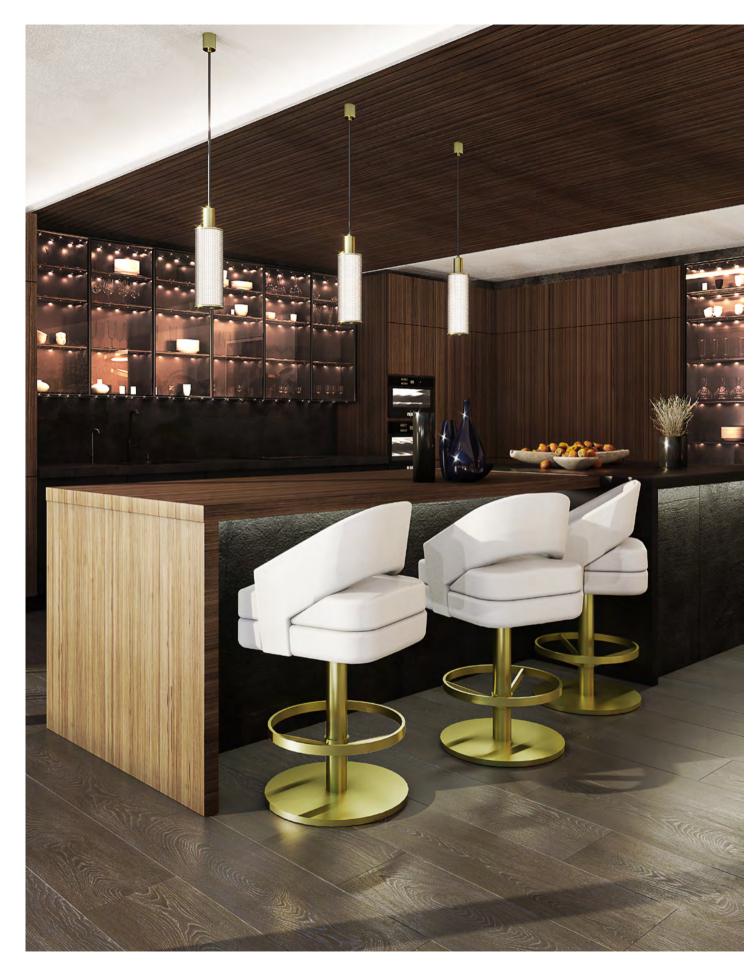

### **KITCHEN**

Dining and Kitchen: 72.7m2 I 775sqft

love with this look? For those of you who are getting periods of sitting.

Golden tones prevail in the penthouse's luxurious open to know this sculptural piece for the first time, Kelly space kitchen design that is incredibly modern. With was inspired by the sculpted arches of the bar in the Kelly bar chairs, one of the best sellers from Essential classic movie Casablanca, and can be described as Home, taking the leading role, who wouldn't fall in unforgettable, stylish, and comfortable, even for long