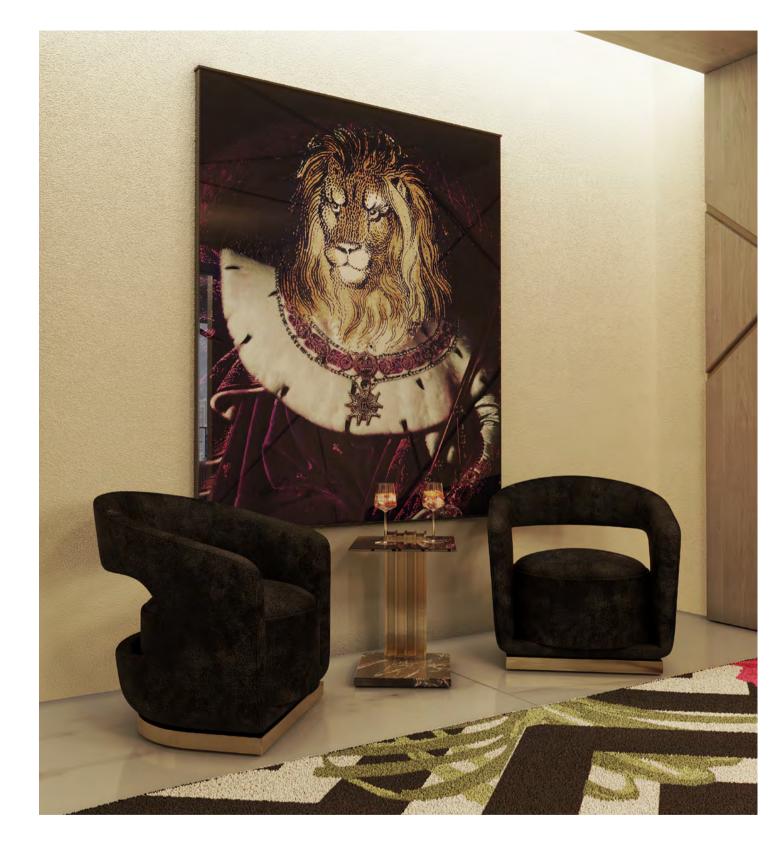

### **ENTERTAINMENT LOUNGE**

16.2m2 | 172.22sqft

spaces with three different purposes: the family room, the space in perfect harmony.

The majestic penthouse design by Pepe Calderin is the bar area with a massive snooker table and its own one of a kind that includes its own entertainment home cinema. Starting with the family room, this look lounge to host the most fabulous events with your was designed with lighter tones than we have seen so family and friends. This area features three different far, where the soothing beige color prevails to keep

qualities that describe Pepe Calderin's fabulous bar and details. With so much going on throughout the and billiard room. Stepping away from the neutral space, the look needed a lighting fixture that is one

Dynamic, luxurious, eccentric... Three different the best of the rich black tone in different textures tones, this dark and robust space it's all about showing of a kind and simple at the same time, a description

that matched DelightFULL's best-selling Coltrane style through Essential Home's unique Pearl sofa that suspension piece that features a minimalist and is complemented with two Konstantin side tables industrial feeling to it. As for the home theater or from the brand's collection. cinema if you like, Pepe decided to add comfort and