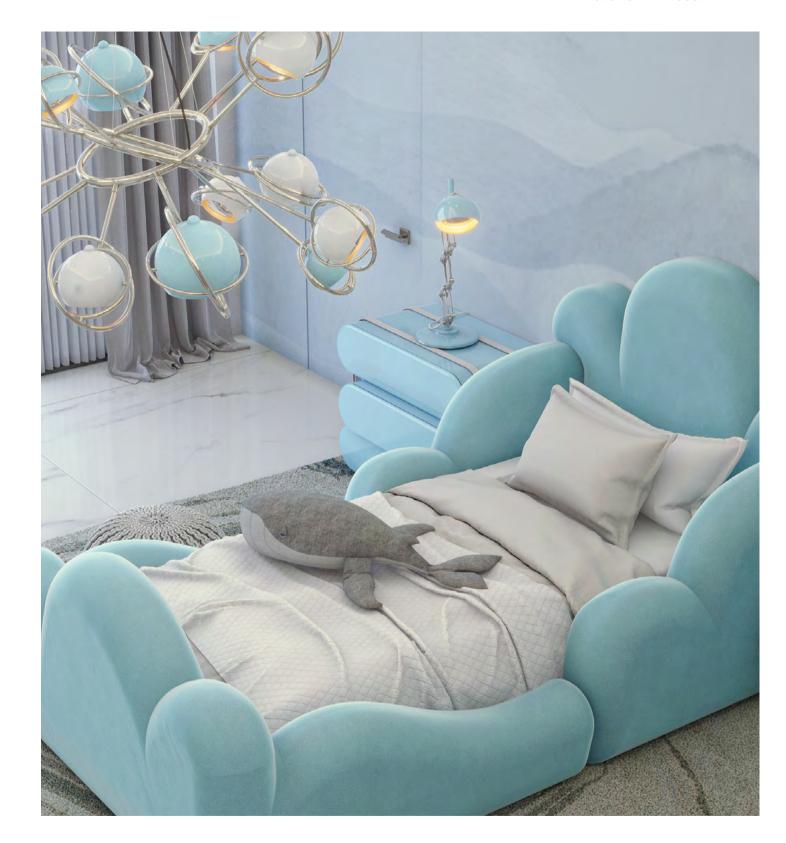

Although it doesn't draw much attention, there is a to match the boy's bedroom design vibe, this task

girl's bedroom design is a living wonderland that will across the space, proving plenty of storage space to transport you to a fairytale in real life. Once again, keep things in order.

Pastel colors, natural textures, magic feelings, the we can find creative pink custom furniture designs