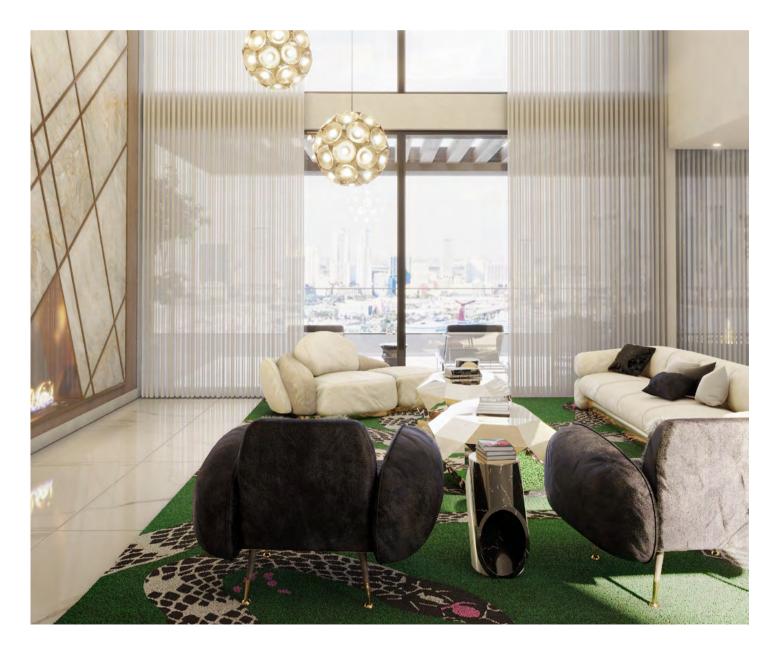

### LIVING ROOM

52.9m2 | 559.72sqft

piece of the project, Pepe had difficulty choosing beautiful gold lines and a custom fireplace design.

Starting with the living room, we see a huge rug in from... "It hard to pick one favorite piece from the shades of green with snake pattern contrasting with amazing election you have. But let's pick Fitzgerald the black of the Marco armchairs and the white of the Sofa, the perfect modular series that can be the true Fitzgerald modular sofa, two beautiful products from shape-shifter". The glamorous look also features a the Essential Home line. When asked about his favorite magnificent geometric statement wall with some