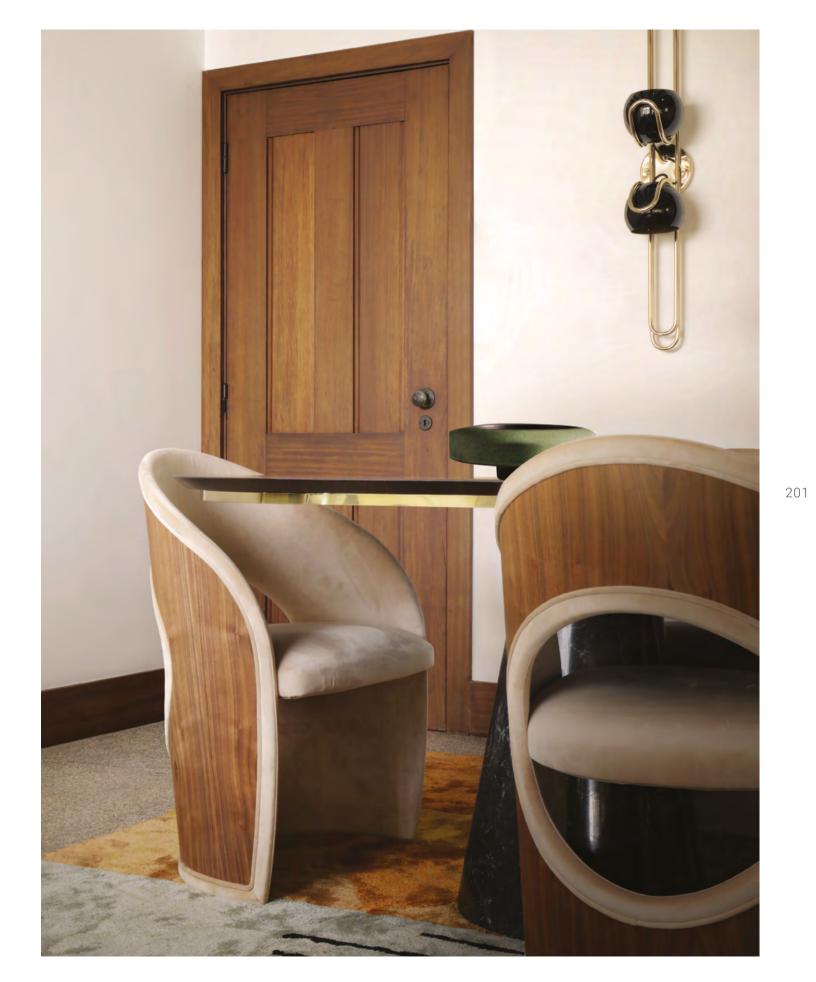

## **DINING ROOM**

33.68m2 | 362.53sqft

In years past, the dining room was a space for pomp and circumstance. And while today's gatherings are much more casual affairs — one could argue that the traditional formal space has been replaced by the in-kitchen breakfast nook — there's no doubt that celebratory meals take on even greater significance in a room that's carefully considered and elegantly laid out with a mid-century touch.