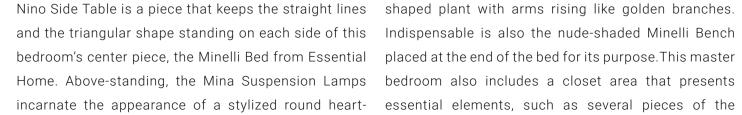

#### **BEDROOM**

31m2 | 333.68sqft

straight lines and an elegantly simple profile, which outdoor collection. is the secret to all its beauty. To support this seating

This passionate bedroom was the perfect opportunity area near the great balcony view, there is the marble to show the new pieces of the Dolce Vita Collection. Jacobsen Side Table. The great balcony is furnished The Virna Armchair is a triangular-shaped piece with with the Saccu Sofa and Armchairs of Essential Home's

placed at the end of the bed for its purpose. This master

Franco Closet from Essential Home, a big full-length mirror, a comfortable ottoman for sitting, as well as a white Miles Floor Lamp from DelightFULL and a marble Vinicius Side Table.