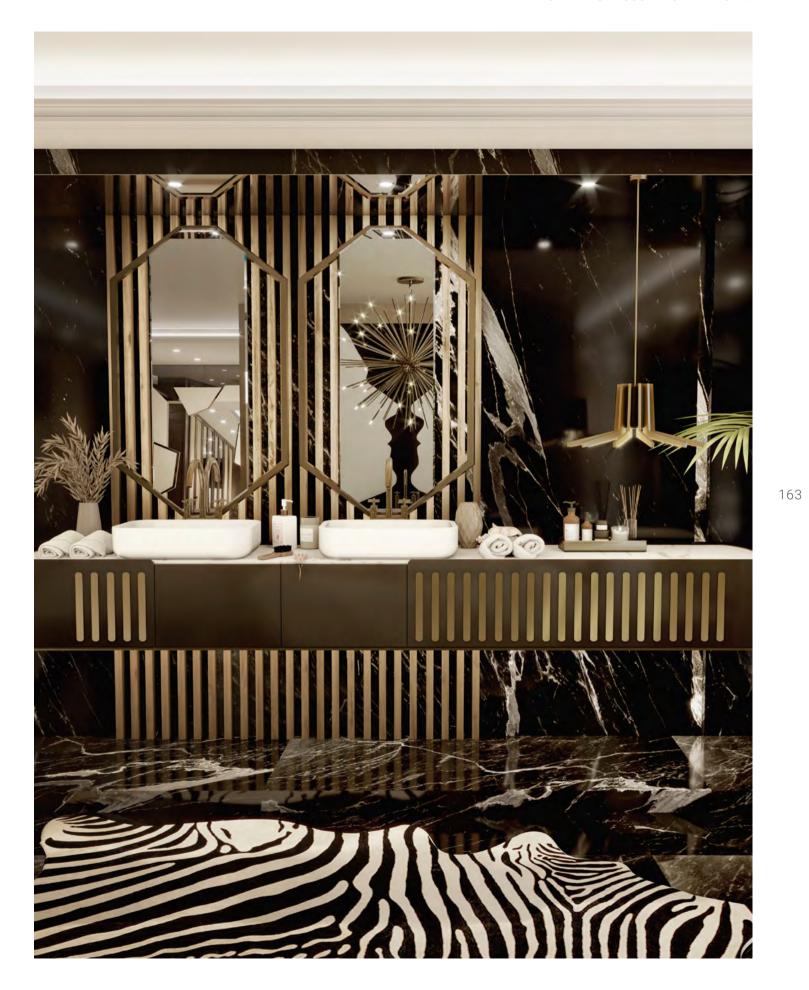

Keeping the same vibe then the master bedroom, the that is filled with refinement and modernity. Featuring inspired by DelightFULL's iconic lke pendant design, and textures.

bathroom area features a spa-like feel with its beautiful custom vanities and a bespoke chandelier, everything diamond-shape bathtub, that is complemented with in this master bathroom inspiration evokes the best of Essential Home's Konstantin side table, a piece luxury through its outstanding selection of materials