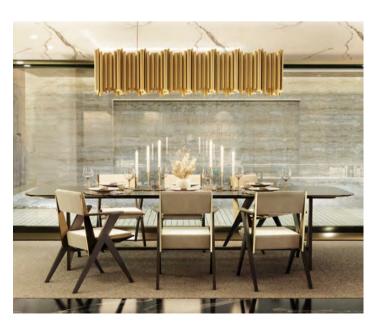

## **DINING ROOM**

Dining and Kitchen: 72.7m2 I 775sqft

beautiful all-white background look. The bespoke retro and mid-century style lovers. This statement furnishings includes a costume design of one of sideboard contrasts beautifully with the luxurious blac Essential Home's best sellers known as Monocles set of Collins dining chairs, another iconic piece from sideboard, a piece full of history inspired by the famous Essential Home's line. 007 movies. It breathes charm and luxury like no other

In the dining room, gold tones predominate in this piece could ever have, making it the dream design for

### **KITCHEN**

Dining and Kitchen: 72.7m2 I 775sqft

love with this look? For those of you who are getting periods of sitting.

Golden tones prevail in the penthouse's luxurious open to know this sculptural piece for the first time, Kelly space kitchen design that is incredibly modern. With was inspired by the sculpted arches of the bar in the Kelly bar chairs, one of the best sellers from Essential classic movie Casablanca, and can be described as Home, taking the leading role, who wouldn't fall in unforgettable, stylish, and comfortable, even for long