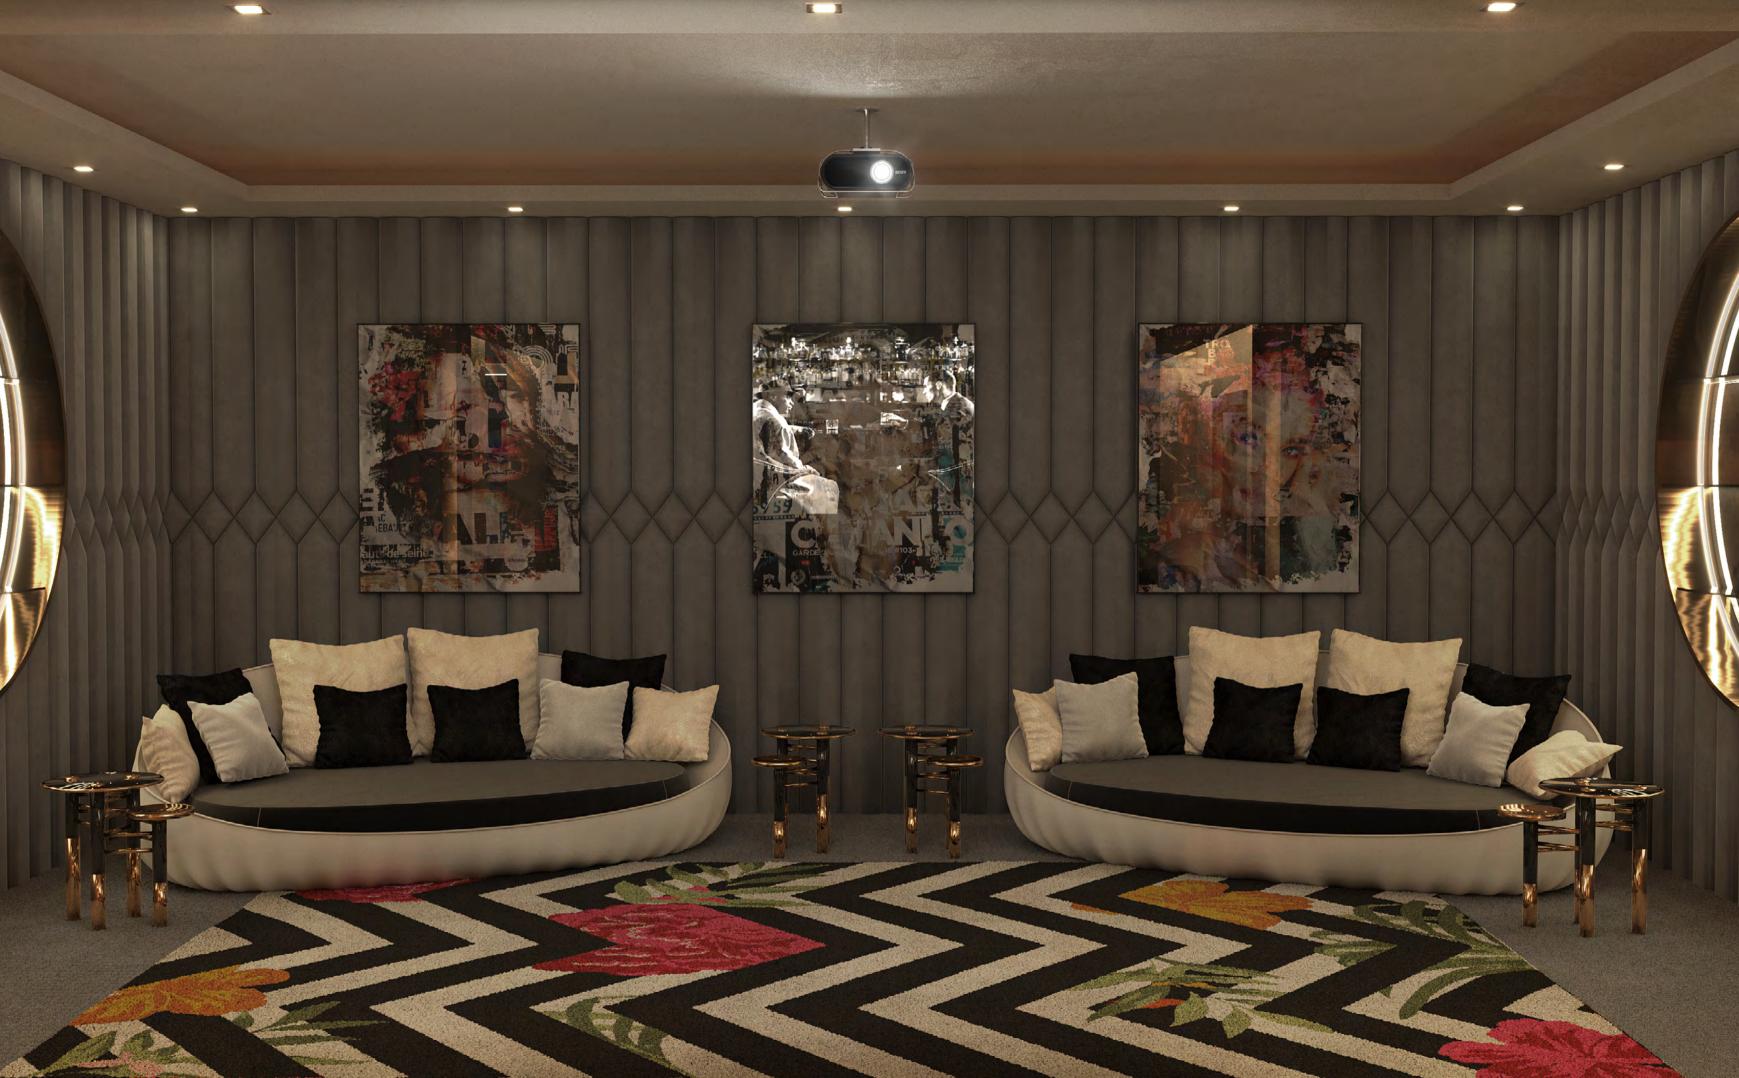

### **ENTERTAINMENT LOUNGE**

16.2m2 | 172.22sqft

spaces with three different purposes: the family room, the space in perfect harmony.

The majestic penthouse design by Pepe Calderin is the bar area with a massive snooker table and its own one of a kind that includes its own entertainment home cinema. Starting with the family room, this look lounge to host the most fabulous events with your was designed with lighter tones than we have seen so family and friends. This area features three different far, where the soothing beige color prevails to keep

qualities that describe Pepe Calderin's fabulous bar and details. With so much going on throughout the and billiard room. Stepping away from the neutral space, the look needed a lighting fixture that is one

Dynamic, luxurious, eccentric... Three different the best of the rich black tone in different textures tones, this dark and robust space it's all about showing of a kind and simple at the same time, a description

that matched DelightFULL's best-selling Coltrane style through Essential Home's unique Pearl sofa that suspension piece that features a minimalist and is complemented with two Konstantin side tables industrial feeling to it. As for the home theater or from the brand's collection. cinema if you like, Pepe decided to add comfort and