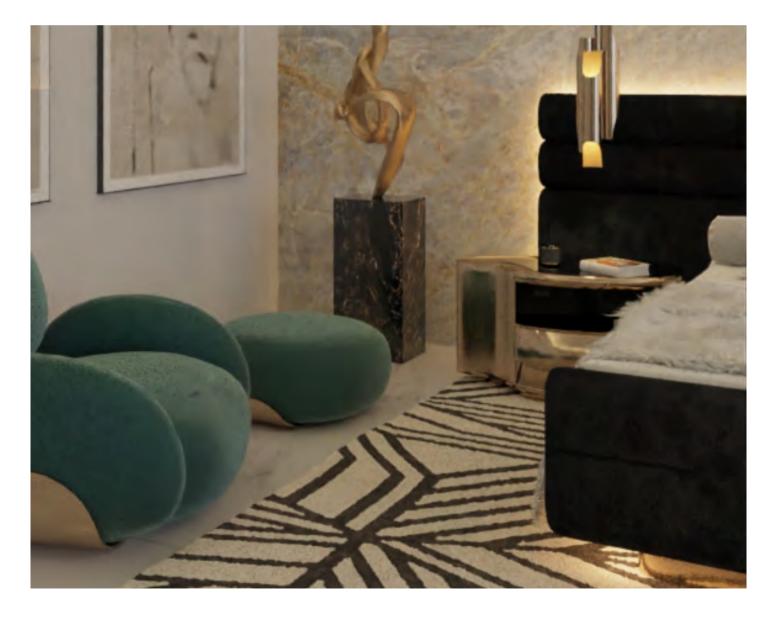

### **MASTER SUITE**

15.9m2 | 161.46sqft

was taken as the main idea to create the overall look. beautiful statement wall made with marble and wood was the perfect background to DelightFULL's famous especially for this project by Pepe Calderin.

Going through the master bedroom, we can see a Galliano pendant lamps. These unique pieces feature different environment from these common areas a modern, sleek design that will complement the decor we have seen so far. This is a room where simplicity in any setting. The other point of interest of this look is the beautiful Karlotta single sofa, a piece from the Cleaner tones, without big patterns and colors, and a new Kasual collection by Karim Rashid and Essential Home, as well as the custom made bed design made

Keeping the same vibe then the master bedroom, the that is filled with refinement and modernity. Featuring inspired by DelightFULL's iconic lke pendant design, and textures.

bathroom area features a spa-like feel with its beautiful custom vanities and a bespoke chandelier, everything diamond-shape bathtub, that is complemented with in this master bathroom inspiration evokes the best of Essential Home's Konstantin side table, a piece luxury through its outstanding selection of materials