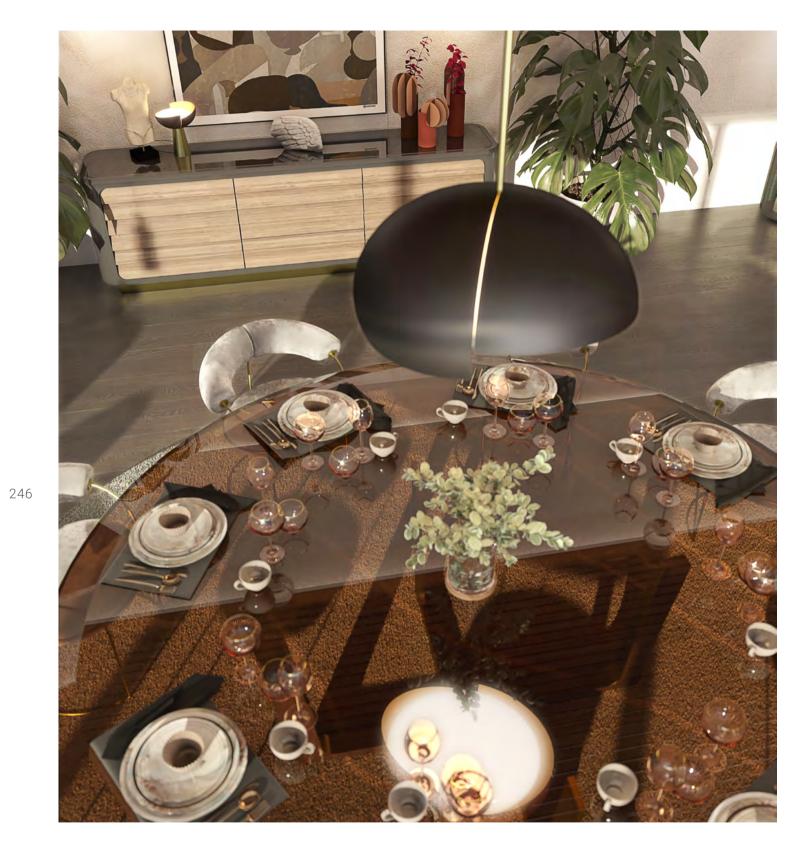

## **DINING ROOM**

96m2 | 1033.3sqft

Open-concept floor plans are great. They keep the family together, encourage quality time, and are more fun when entertaining—no one likes to cook alone while everyone else is having a good time in the next room. But at first sight, they can seem hard to lay out. Since open concept is the key element of this unique project, the guests have the chance to see the dining room as they are comfortably sitting in the living area.

This all-neutral modern dining area features a luxury A unique lighting design of the newest Night Fever design set: maxime dining table, roxy dining chairs, Collection by Draga&Aurel, in a special collaboration and the Mirage suspension lamp, that shines even with DelightFULL and Essential Home. when it is switched off!