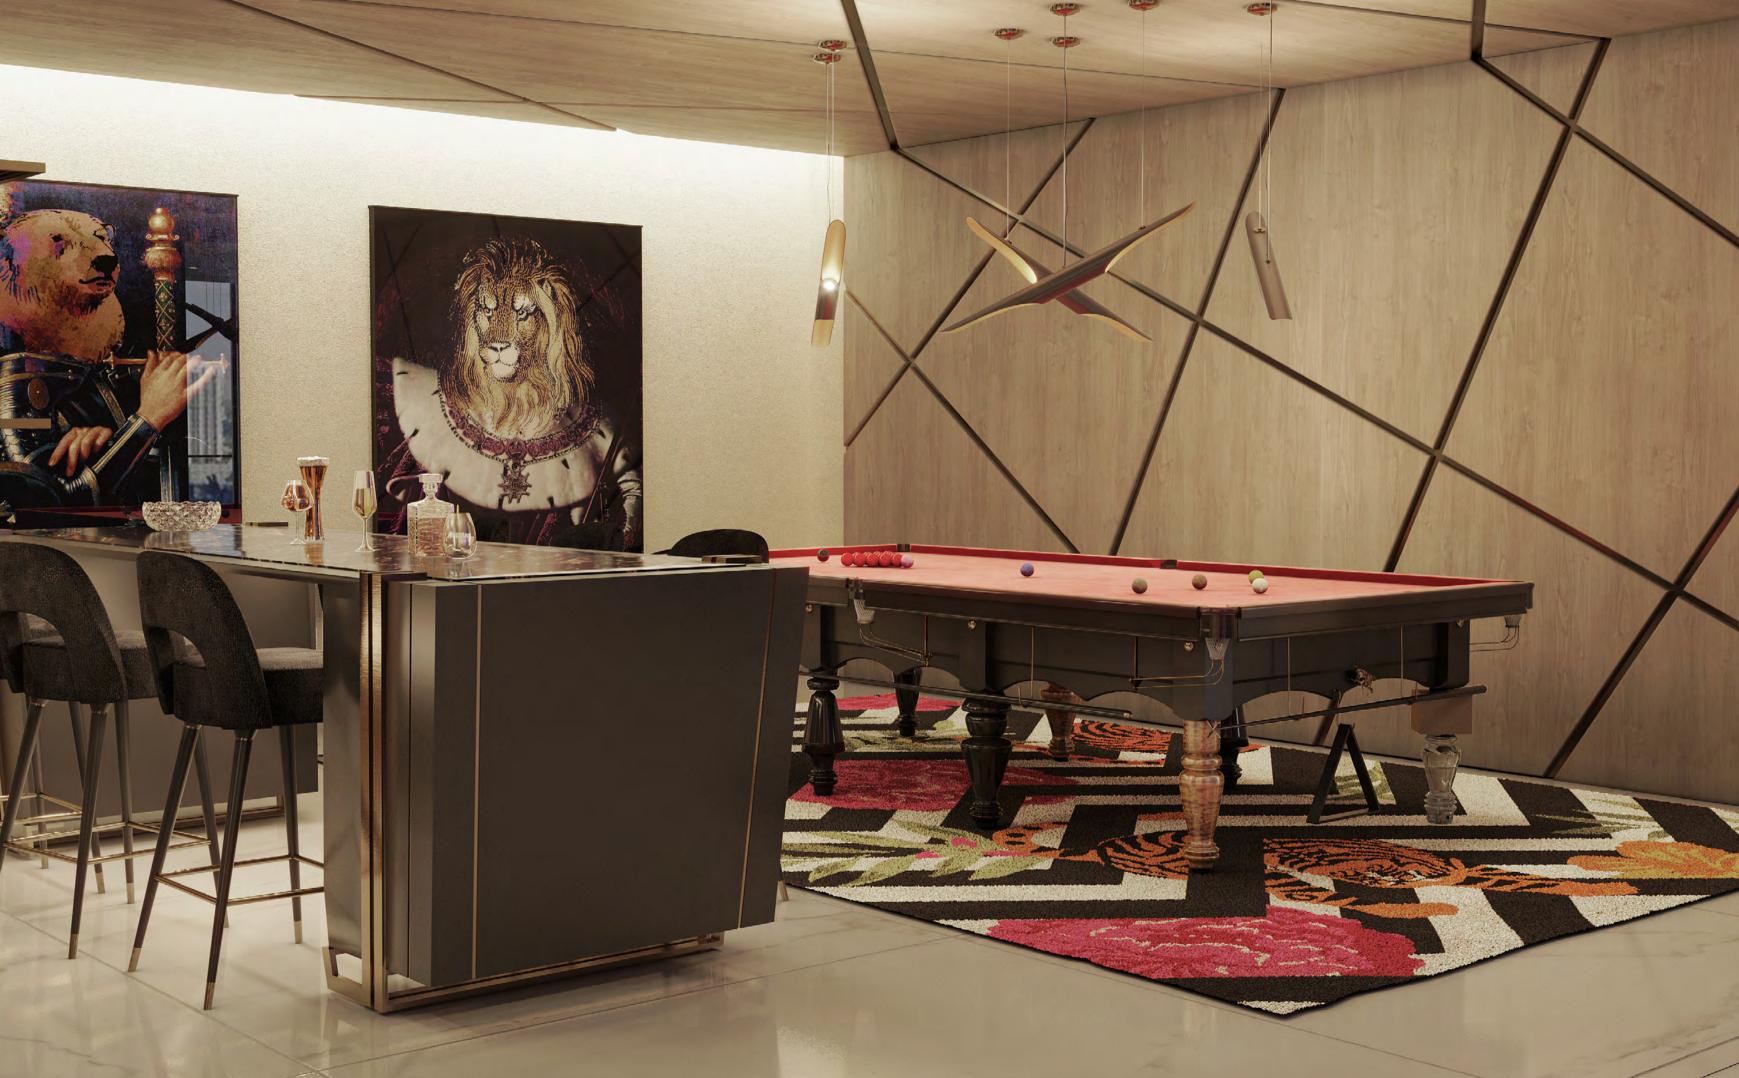

### **ENTERTAINMENT LOUNGE**

16.2m2 | 172.22sqft

spaces with three different purposes: the family room, the space in perfect harmony.

The majestic penthouse design by Pepe Calderin is the bar area with a massive snooker table and its own one of a kind that includes its own entertainment home cinema. Starting with the family room, this look lounge to host the most fabulous events with your was designed with lighter tones than we have seen so family and friends. This area features three different far, where the soothing beige color prevails to keep

qualities that describe Pepe Calderin's fabulous bar and details. With so much going on throughout the and billiard room. Stepping away from the neutral space, the look needed a lighting fixture that is one

Dynamic, luxurious, eccentric... Three different the best of the rich black tone in different textures tones, this dark and robust space it's all about showing of a kind and simple at the same time, a description

that matched DelightFULL's best-selling Coltrane style through Essential Home's unique Pearl sofa that suspension piece that features a minimalist and is complemented with two Konstantin side tables industrial feeling to it. As for the home theater or from the brand's collection. cinema if you like, Pepe decided to add comfort and