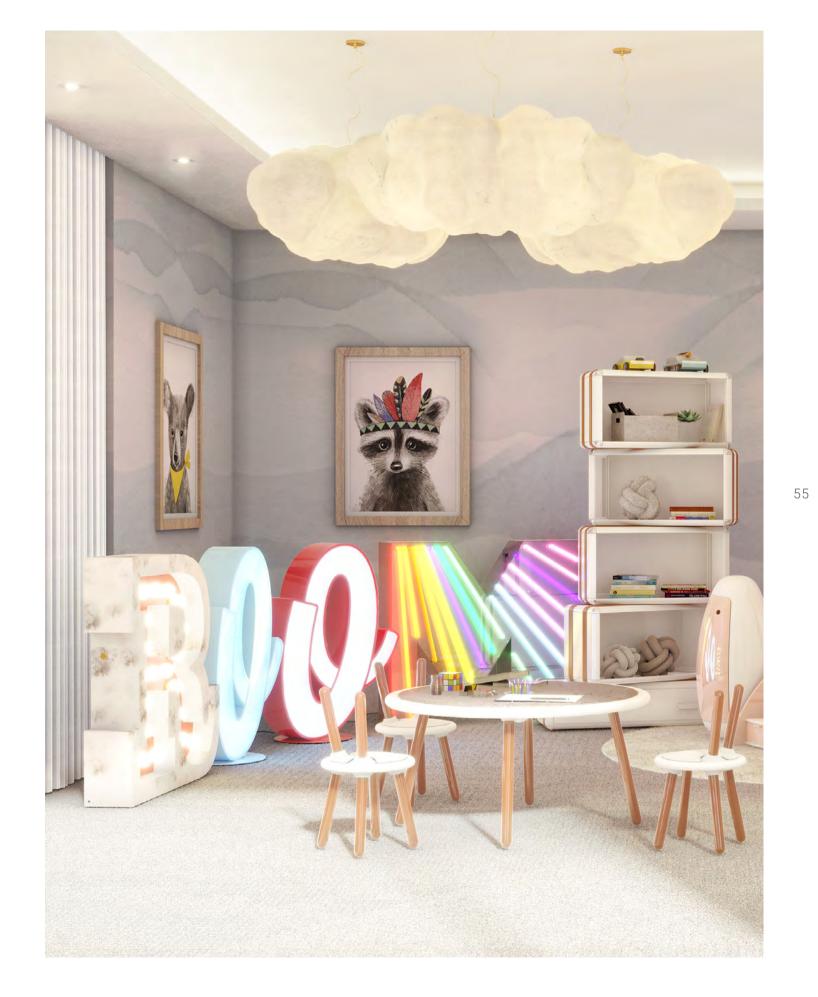

## **KIDS ROOMS**

16.2m2 | 172.22sqft

Soft, playful and comfortable, the children's space, but the statement of this look is in fact the playroom area is a special functional space to create word "PLAYROOM" written with DelightFULL's iconic memorable moments. Custom furniture designs that marquee letters from the graphic collection. boost your imagination can be found throughout the

White marble, soft textures and light blue tone Cosmo chandelier, custom made in two different color details is what makes this room design so special shades Designed as a tribute to the mid-20th century that it makes you feel like you are in the clouds. The race to space, Cosmo modern chandelier is inspired statement of the overall look is DelightFULL's magical by space, galaxies and the planets that surround us.

second lighting star in place, known as the Billy table lamp is one of DelightFULL's most versatile pieces lamp by DelightFULL, a functional and fun fixture that that brings out the essence of mid-century. every kid will love. Customized in the light blue shade