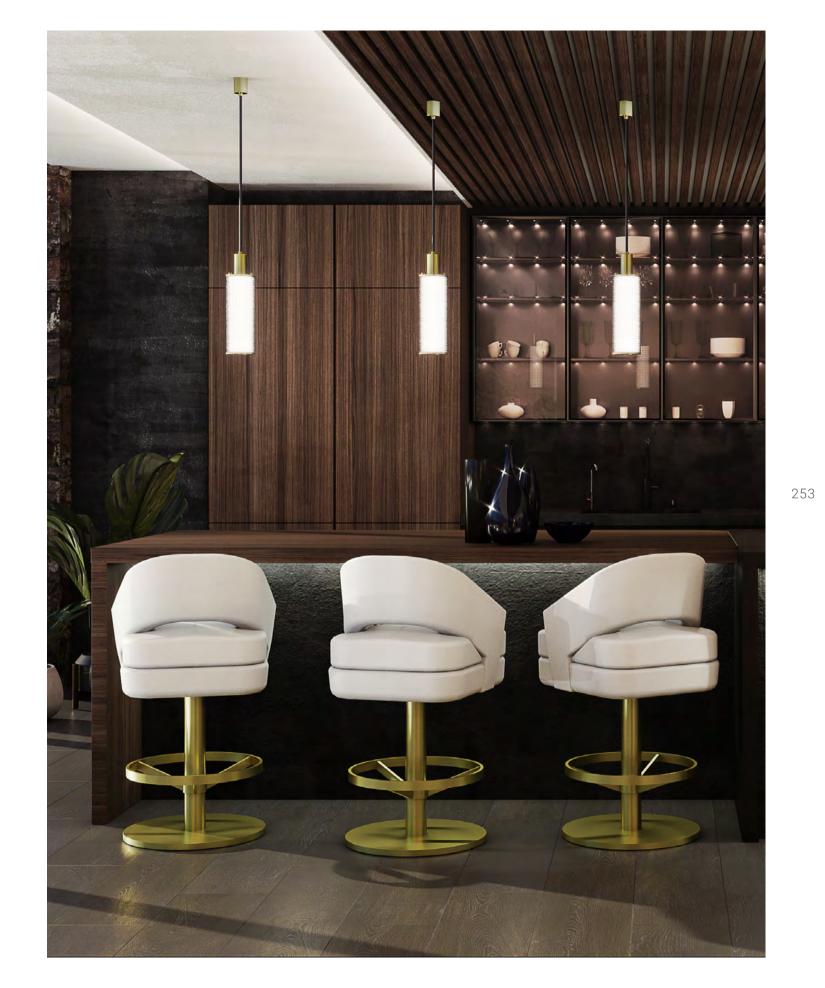

### **KITCHEN**

Dining and Kitchen: 72.7m2 I 775sqft

love with this look? For those of you who are getting periods of sitting.

Golden tones prevail in the penthouse's luxurious open to know this sculptural piece for the first time, Kelly space kitchen design that is incredibly modern. With was inspired by the sculpted arches of the bar in the Kelly bar chairs, one of the best sellers from Essential classic movie Casablanca, and can be described as Home, taking the leading role, who wouldn't fall in unforgettable, stylish, and comfortable, even for long