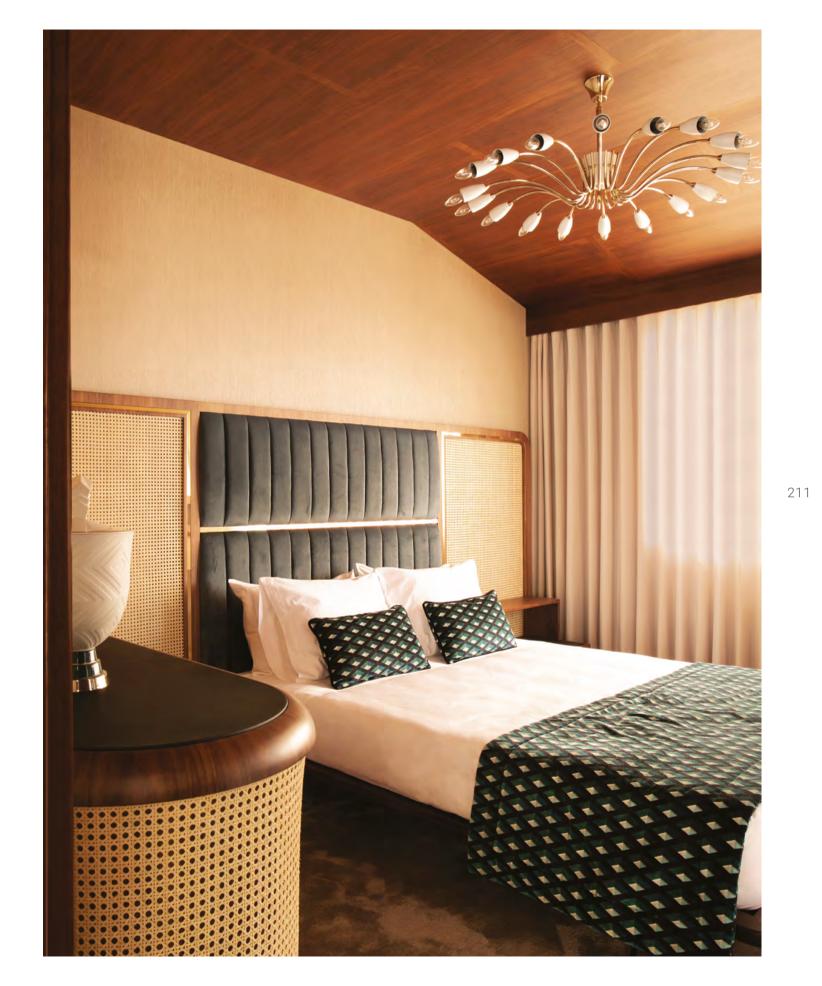

# **MASTER SUITE**

45m2 + 30m2 | 484.4sqft + 322.9sqft

There are several ways to curate a cozy bedroom décor. But one of the simplest? The right answer is to fill it with some rustic flair. This all-neutral rustic bedroom is sophisticated yet functional yet textured and traditional - the kind of thing we'd find in a cabin and want to snuggle up in immediately.

contemporary design pieces can feel at home in a a dynamic, but cohesive décor. Check this warm, rustic decor scheme, too. Rustic spaces tend to feel inviting, and engaging modern rustic bedroom, filled pretty minimalistic. Blend prints, patterns, textures, with some of the most curated design pieces of the

Thanks to innovative designers, bolder and more and materials, within the same color family, and create

market. Instead of table lamps, Katia pendant lamps are the central pieces of the bedroom, a unique design by Karim Rashid. Taboo side tables are the perfect match, and the ideal nightstand for this modern daily basis.

ambiance. And last, but definitely not least, the most important feature of any bedroom décor is the bed -Minelli bed will help you recharge the batteries for a