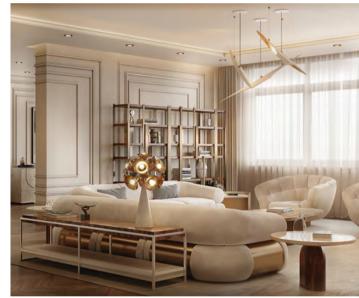

### LIVING ROOM

52.9m2 | 559.72sqft

piece of the project, Pepe had difficulty choosing beautiful gold lines and a custom fireplace design.

Starting with the living room, we see a huge rug in from... "It hard to pick one favorite piece from the shades of green with snake pattern contrasting with amazing election you have. But let's pick Fitzgerald the black of the Marco armchairs and the white of the Sofa, the perfect modular series that can be the true Fitzgerald modular sofa, two beautiful products from shape-shifter". The glamorous look also features a the Essential Home line. When asked about his favorite magnificent geometric statement wall with some

## **DINING ROOM**

Dining and Kitchen: 72.7m2 I 775sqft

beautiful all-white background look. The bespoke retro and mid-century style lovers. This statement furnishings includes a costume design of one of sideboard contrasts beautifully with the luxurious blac Essential Home's best sellers known as Monocles set of Collins dining chairs, another iconic piece from sideboard, a piece full of history inspired by the famous Essential Home's line. 007 movies. It breathes charm and luxury like no other

In the dining room, gold tones predominate in this piece could ever have, making it the dream design for