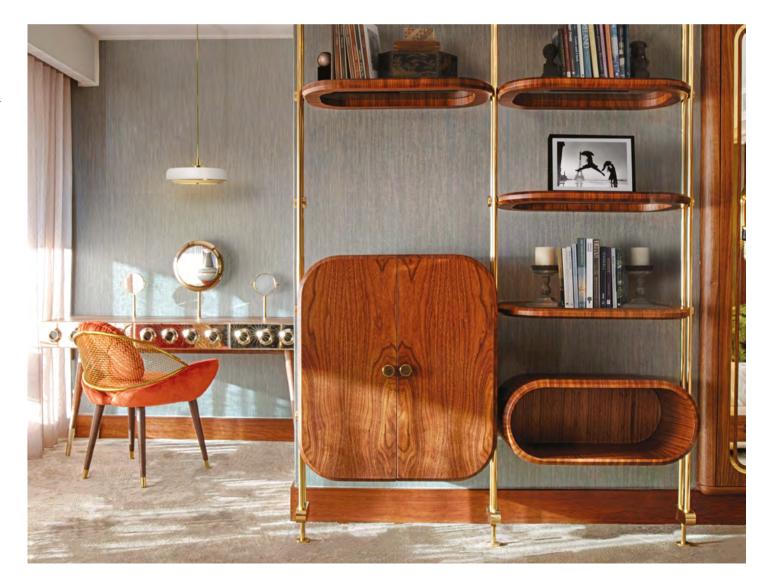

## **OFFICE**

16.4m2 | 172.22sqft

Lasdun sideboard, a custom design asked by Pepe inspiration is more alive than ever.

The sophisticated office area is the more professional Calderin (that can be soon found in Essential Home place where you can keep all the household collections). The working space was created with distractions out the door. It's a very spacious room, the magnificent Lasdun Desk and two velvety Minelli with two beautiful statues specially designed from armchairs, two stunning and timeless pieces from scratch for this project, just like the gorgeous Essential Homethat proved that the mid-century style