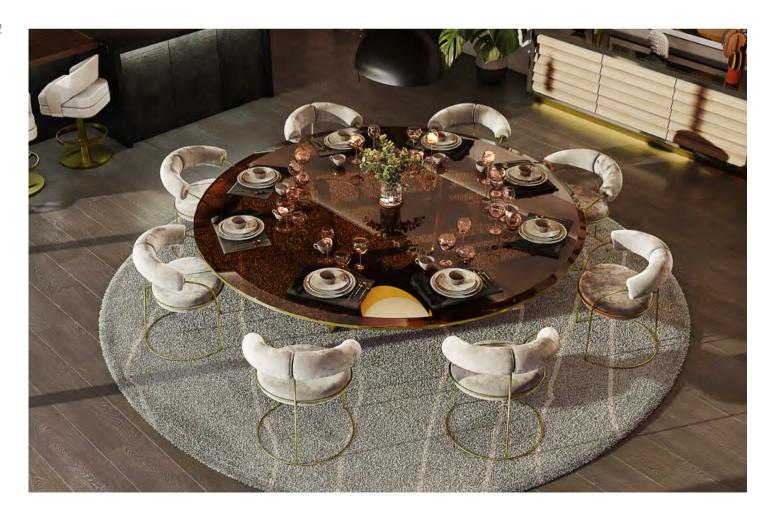

## **DINING ROOM**

96m2 | 1033.3sqft

Open-concept floor plans are great. They keep the family together, encourage quality time, and are more fun when entertaining—no one likes to cook alone while everyone else is having a good time in the next room. But at first sight, they can seem hard to lay out. Since open concept is the key element of this unique project, the guests have the chance to see the dining room as they are comfortably sitting in the living area.

This all-neutral modern dining area features a luxury A unique lighting design of the newest Night Fever design set: maxime dining table, roxy dining chairs, Collection by Draga&Aurel, in a special collaboration and the Mirage suspension lamp, that shines even with DelightFULL and Essential Home. when it is switched off!