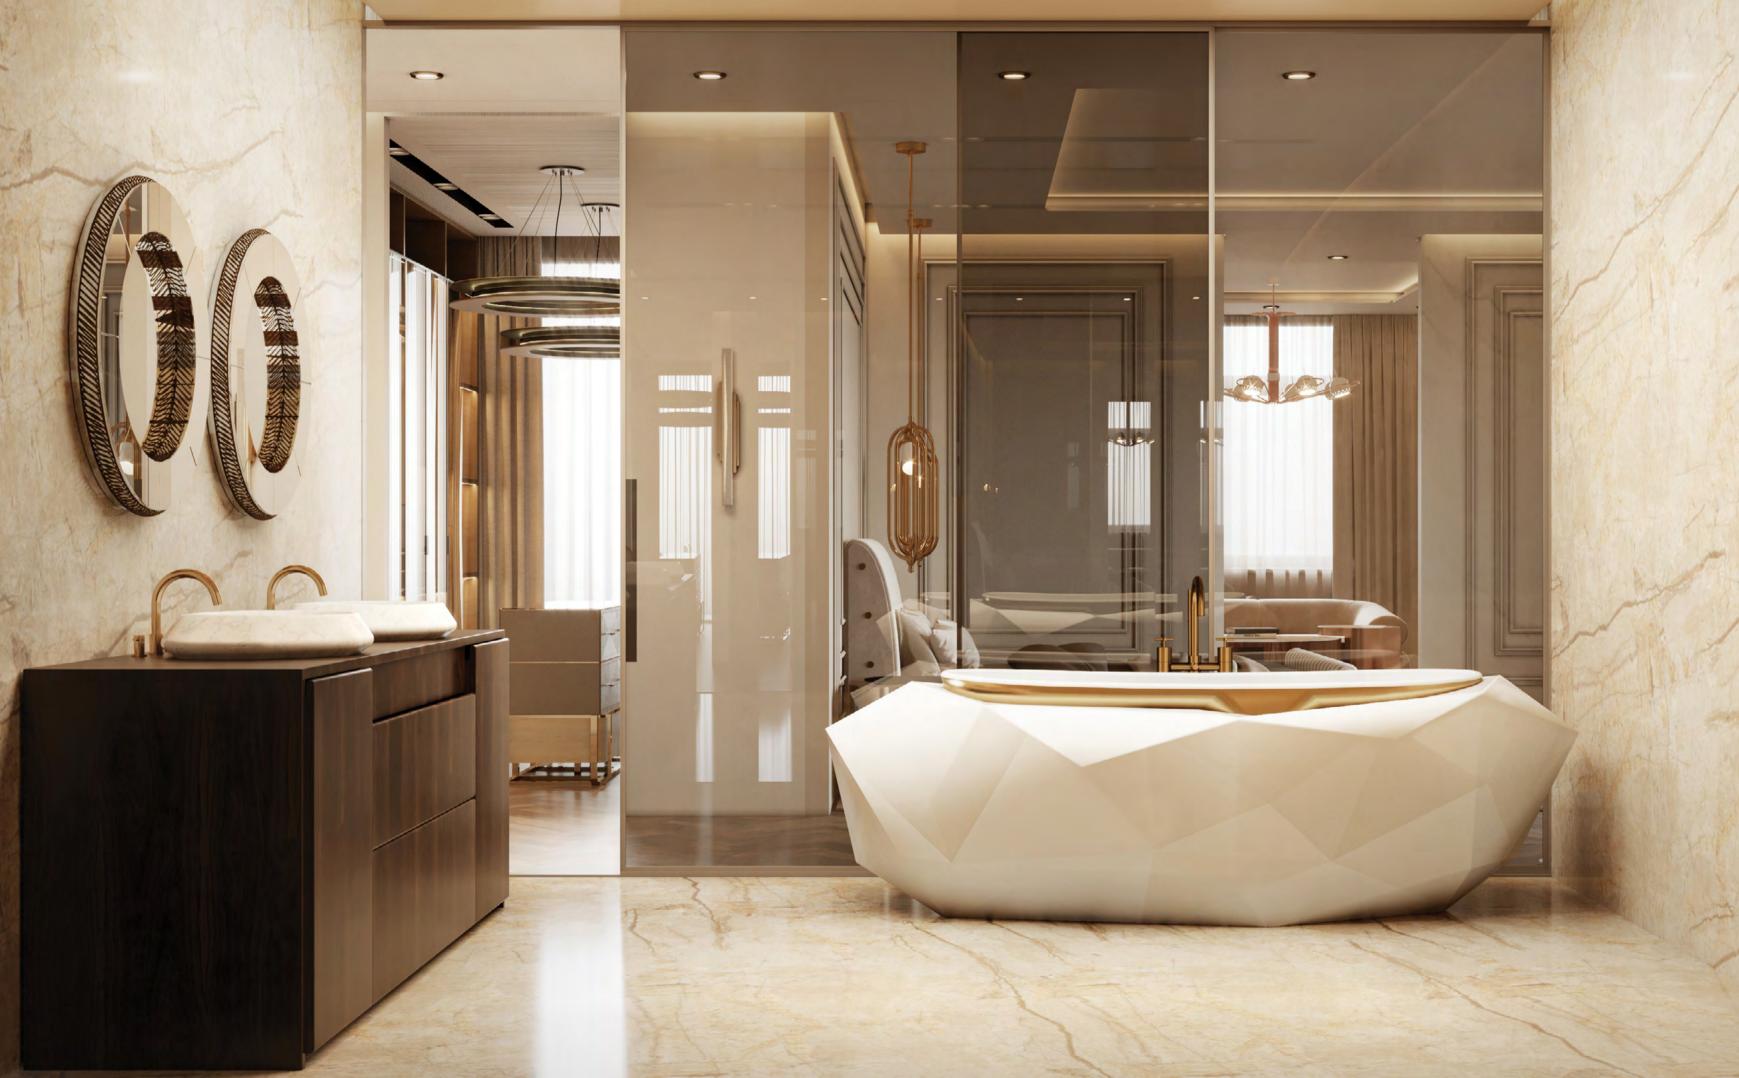

Keeping the same vibe then the master bedroom, the that is filled with refinement and modernity. Featuring inspired by DelightFULL's iconic lke pendant design, and textures.

bathroom area features a spa-like feel with its beautiful custom vanities and a bespoke chandelier, everything diamond-shape bathtub, that is complemented with in this master bathroom inspiration evokes the best of Essential Home's Konstantin side table, a piece luxury through its outstanding selection of materials