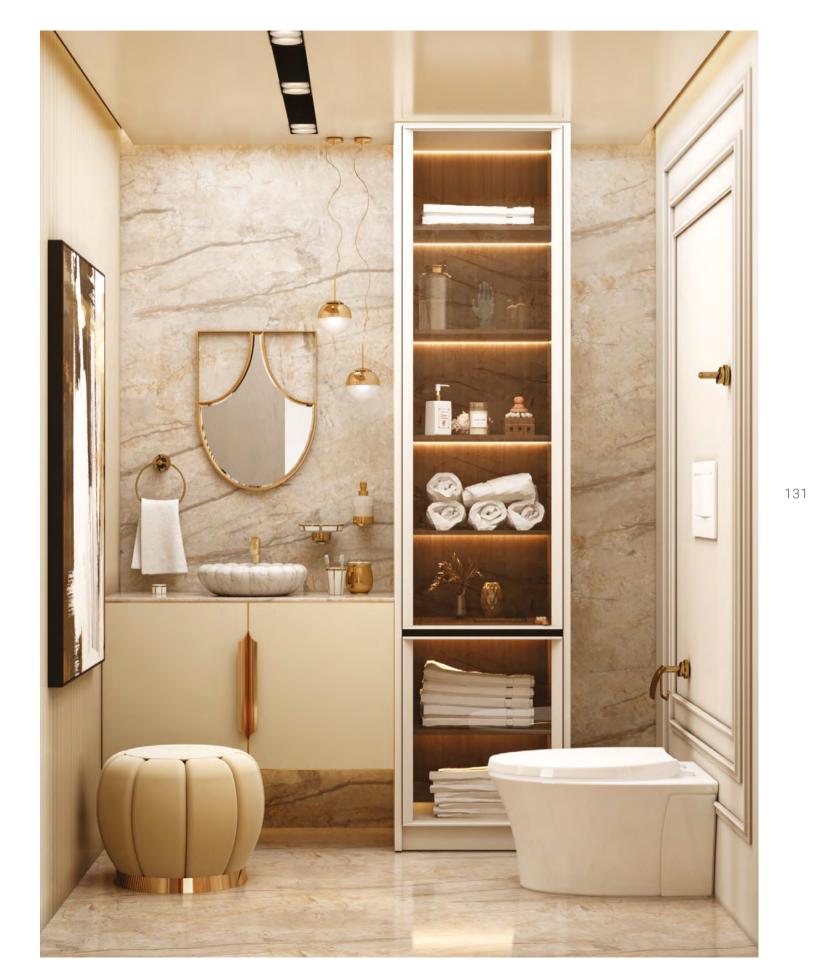

#### **BATHROOM**

Penthouse: 295m2 | 3175,35sqft

Although a service bathroom, the details and functionality in this room weren't forgotten. The utility cabinet, a modern staple in amenities serves as the backbone for all the bathroom, leaving a fair amount of space for the other pieces. Glamorously decorated and stylish, the bathroom continues the overall aesthetic of the penthouse: neutral and clean.