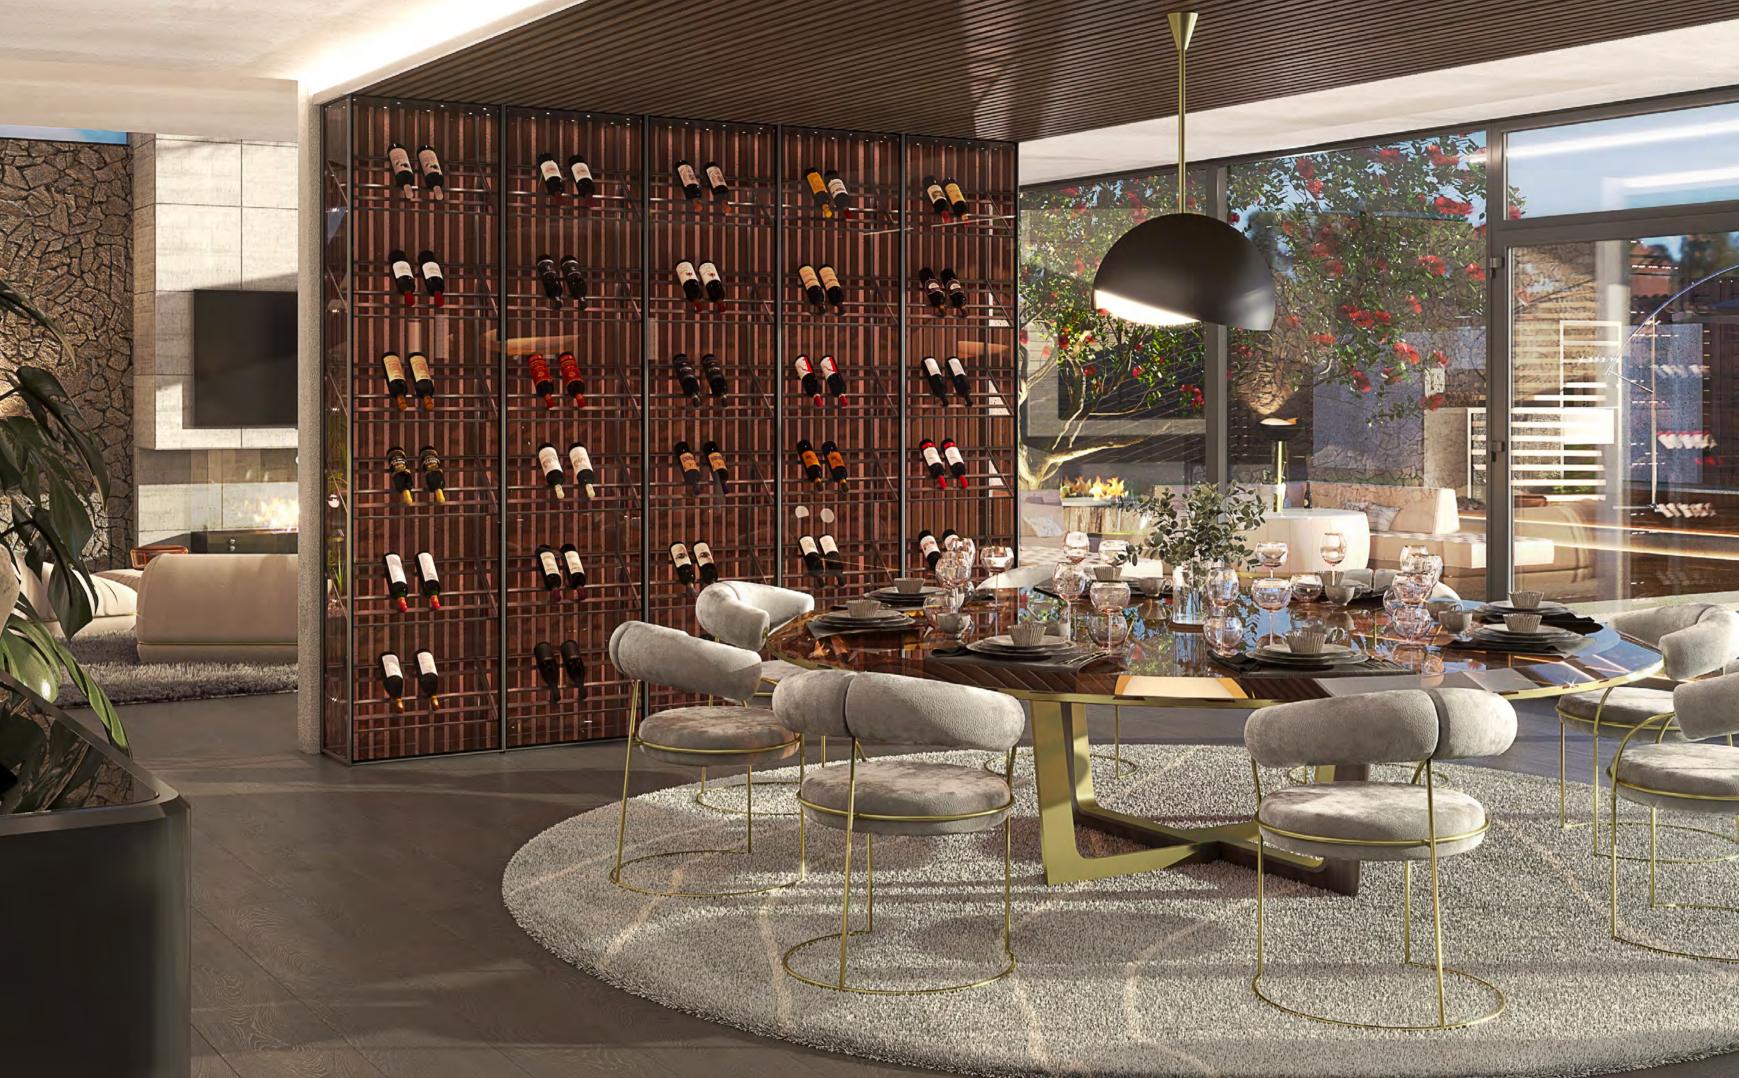

## **DINING ROOM**

96m2 | 1033.3sqft

Open-concept floor plans are great. They keep the family together, encourage quality time, and are more fun when entertaining—no one likes to cook alone while everyone else is having a good time in the next room. But at first sight, they can seem hard to lay out. Since open concept is the key element of this unique project, the guests have the chance to see the dining room as they are comfortably sitting in the living area.

This all-neutral modern dining area features a luxury A unique lighting design of the newest Night Fever design set: maxime dining table, roxy dining chairs, Collection by Draga&Aurel, in a special collaboration and the Mirage suspension lamp, that shines even with DelightFULL and Essential Home. when it is switched off!