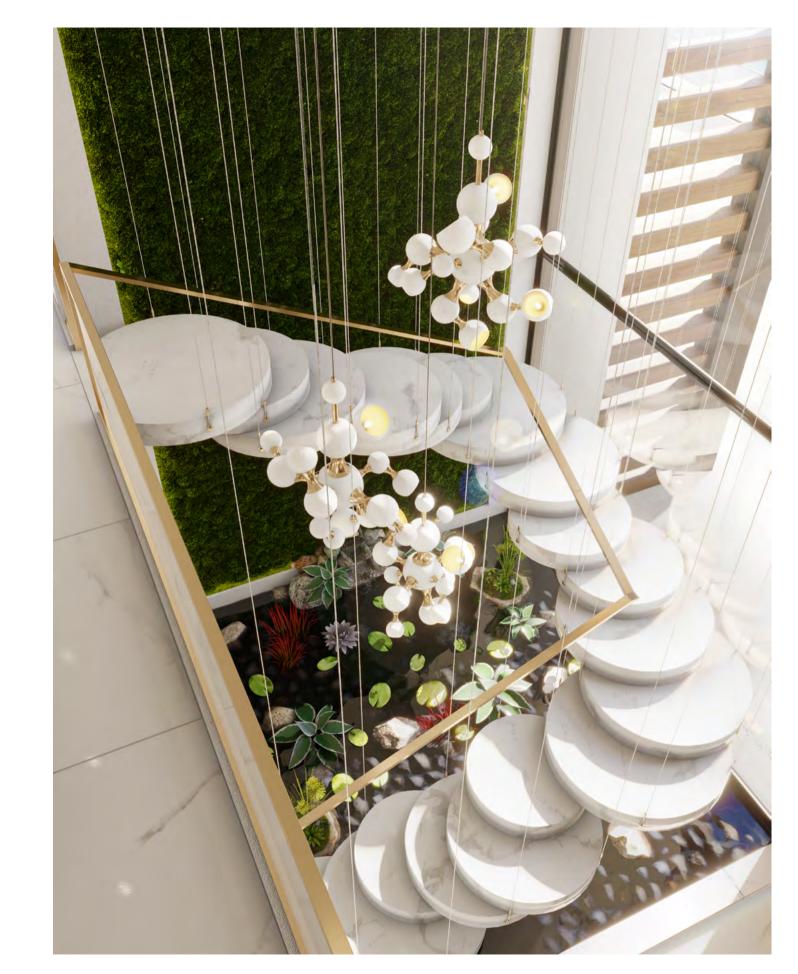

### **ENTRYWAY**

15.5m2 | 161.46sqft

area features three different spaces - the foyer, the DelightFULL. From all of the wonderful choices by Pepe

This fabulous million dollar home design is dressed to powder room and the bespoke staircase - that although impress from the very entryway. As you walk in though it seems irrelevant at first sight, provides a fine touch this majestic penthouse by Pepe Calderin, prepare to the entire project. All of these small areas were yourself to emerge in a luxurious open concept flow upholstered with the finest selection of furnishings, that provides the ultimate "wow" factor. The entryway vanities and of course luxury lighting designs by

Calderin, the one that stands out is the beautiful Atomic experiences. Dynamic, luxurious, and glamourous, pendant lamps in the superb custom staircase feature. these statement features give access to another ultra-One single project, two different floors, two different luxury experience on the second floor.