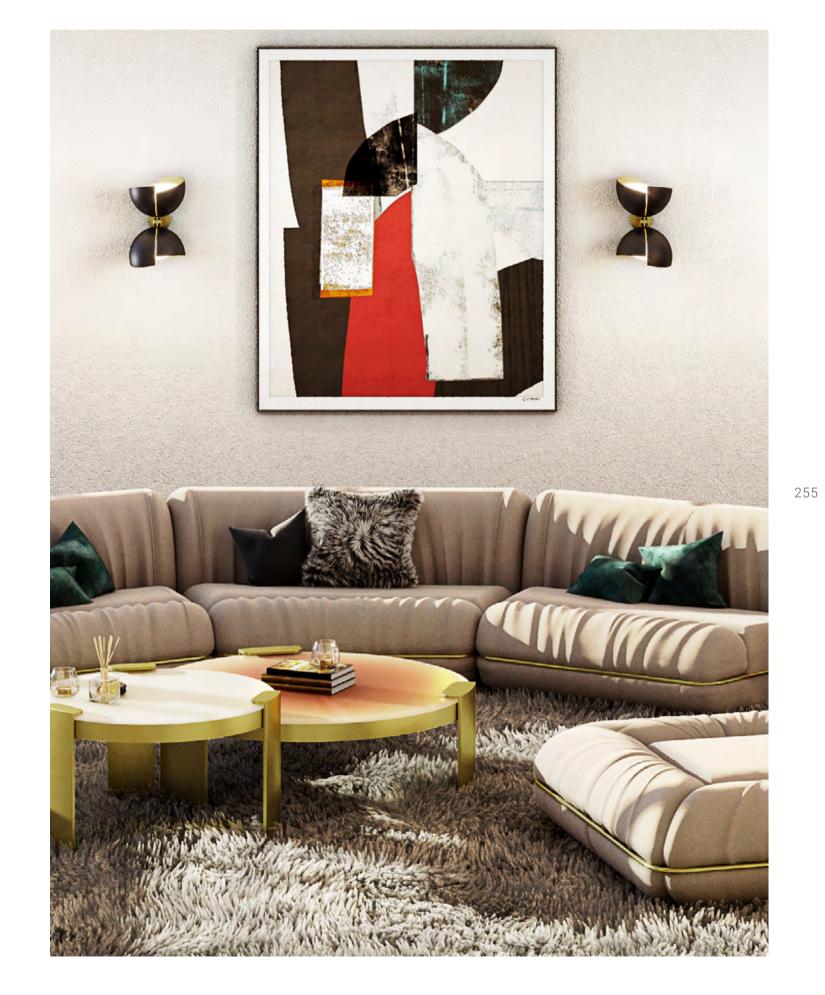

### LIVING ROOM

52.9m2 | 559.72sqft

piece of the project, Pepe had difficulty choosing beautiful gold lines and a custom fireplace design.

Starting with the living room, we see a huge rug in from... "It hard to pick one favorite piece from the shades of green with snake pattern contrasting with amazing election you have. But let's pick Fitzgerald the black of the Marco armchairs and the white of the Sofa, the perfect modular series that can be the true Fitzgerald modular sofa, two beautiful products from shape-shifter". The glamorous look also features a the Essential Home line. When asked about his favorite magnificent geometric statement wall with some