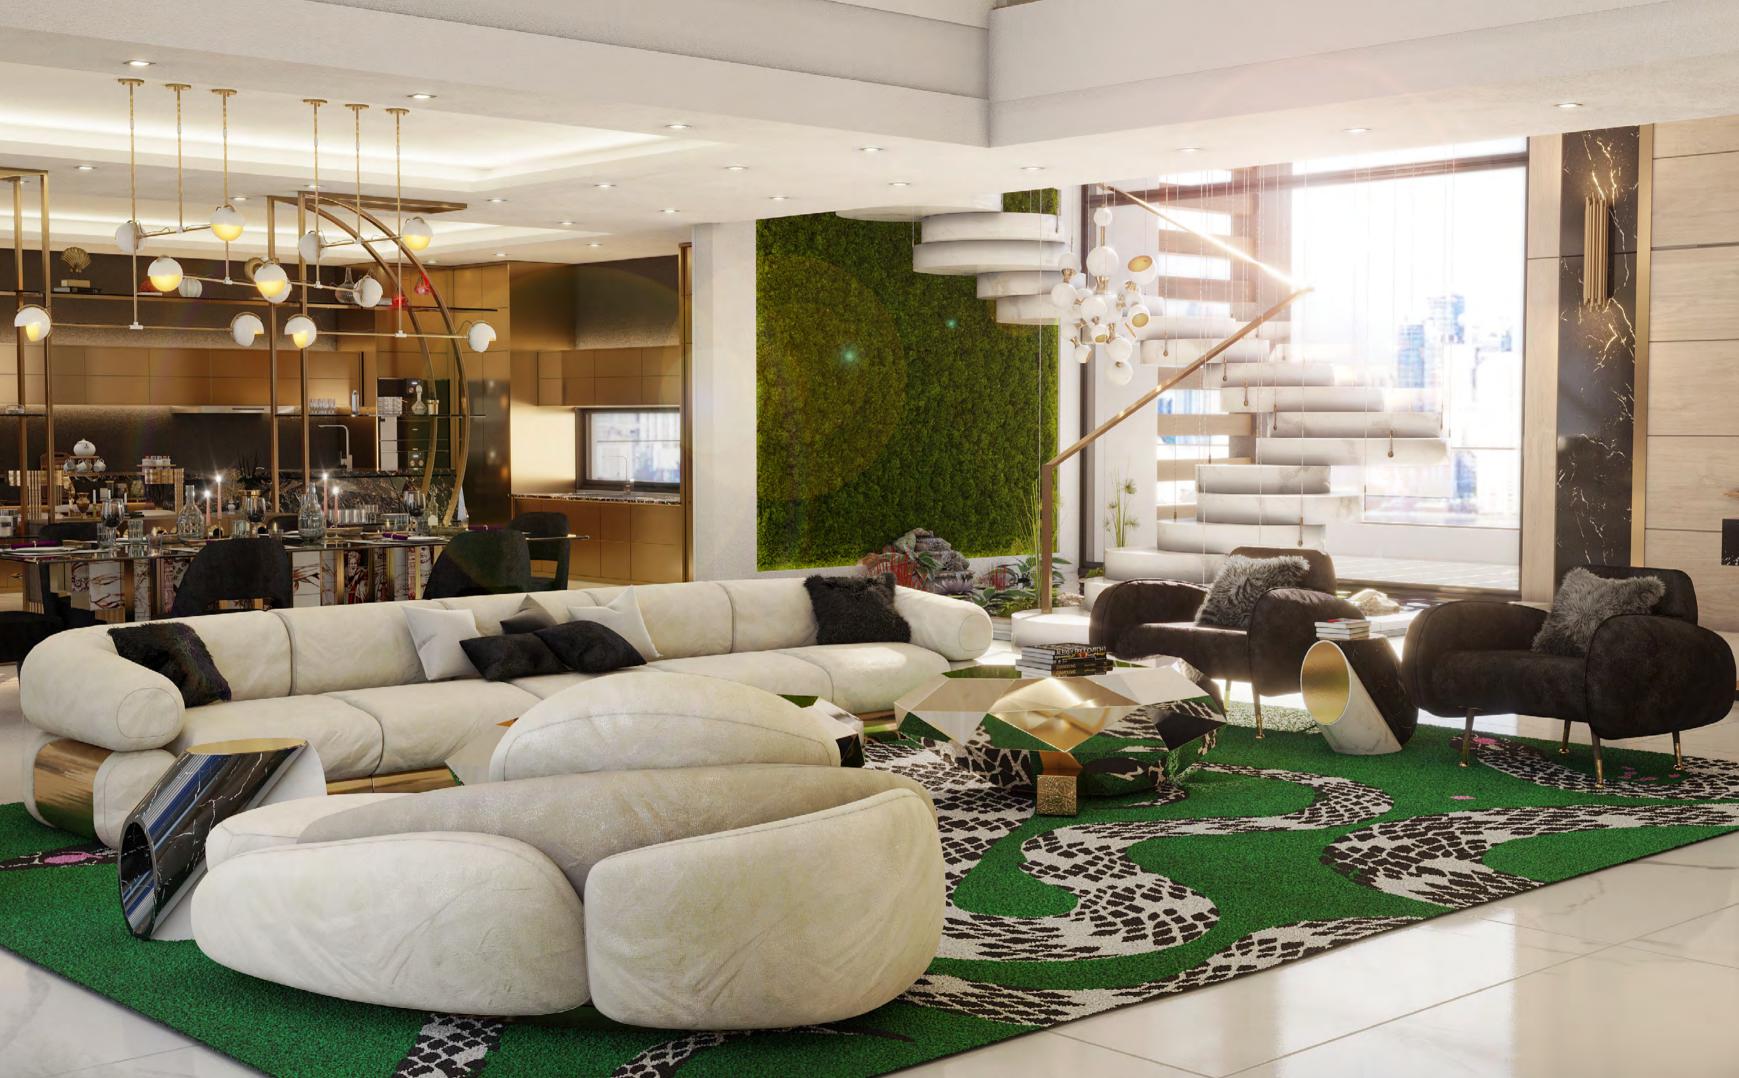

### LIVING ROOM

52.9m2 | 559.72sqft

piece of the project, Pepe had difficulty choosing beautiful gold lines and a custom fireplace design.

Starting with the living room, we see a huge rug in from... "It hard to pick one favorite piece from the shades of green with snake pattern contrasting with amazing election you have. But let's pick Fitzgerald the black of the Marco armchairs and the white of the Sofa, the perfect modular series that can be the true Fitzgerald modular sofa, two beautiful products from shape-shifter". The glamorous look also features a the Essential Home line. When asked about his favorite magnificent geometric statement wall with some

## **DINING ROOM**

Dining and Kitchen: 72.7m2 I 775sqft

beautiful all-white background look. The bespoke retro and mid-century style lovers. This statement furnishings includes a costume design of one of sideboard contrasts beautifully with the luxurious blac Essential Home's best sellers known as Monocles set of Collins dining chairs, another iconic piece from sideboard, a piece full of history inspired by the famous Essential Home's line. 007 movies. It breathes charm and luxury like no other