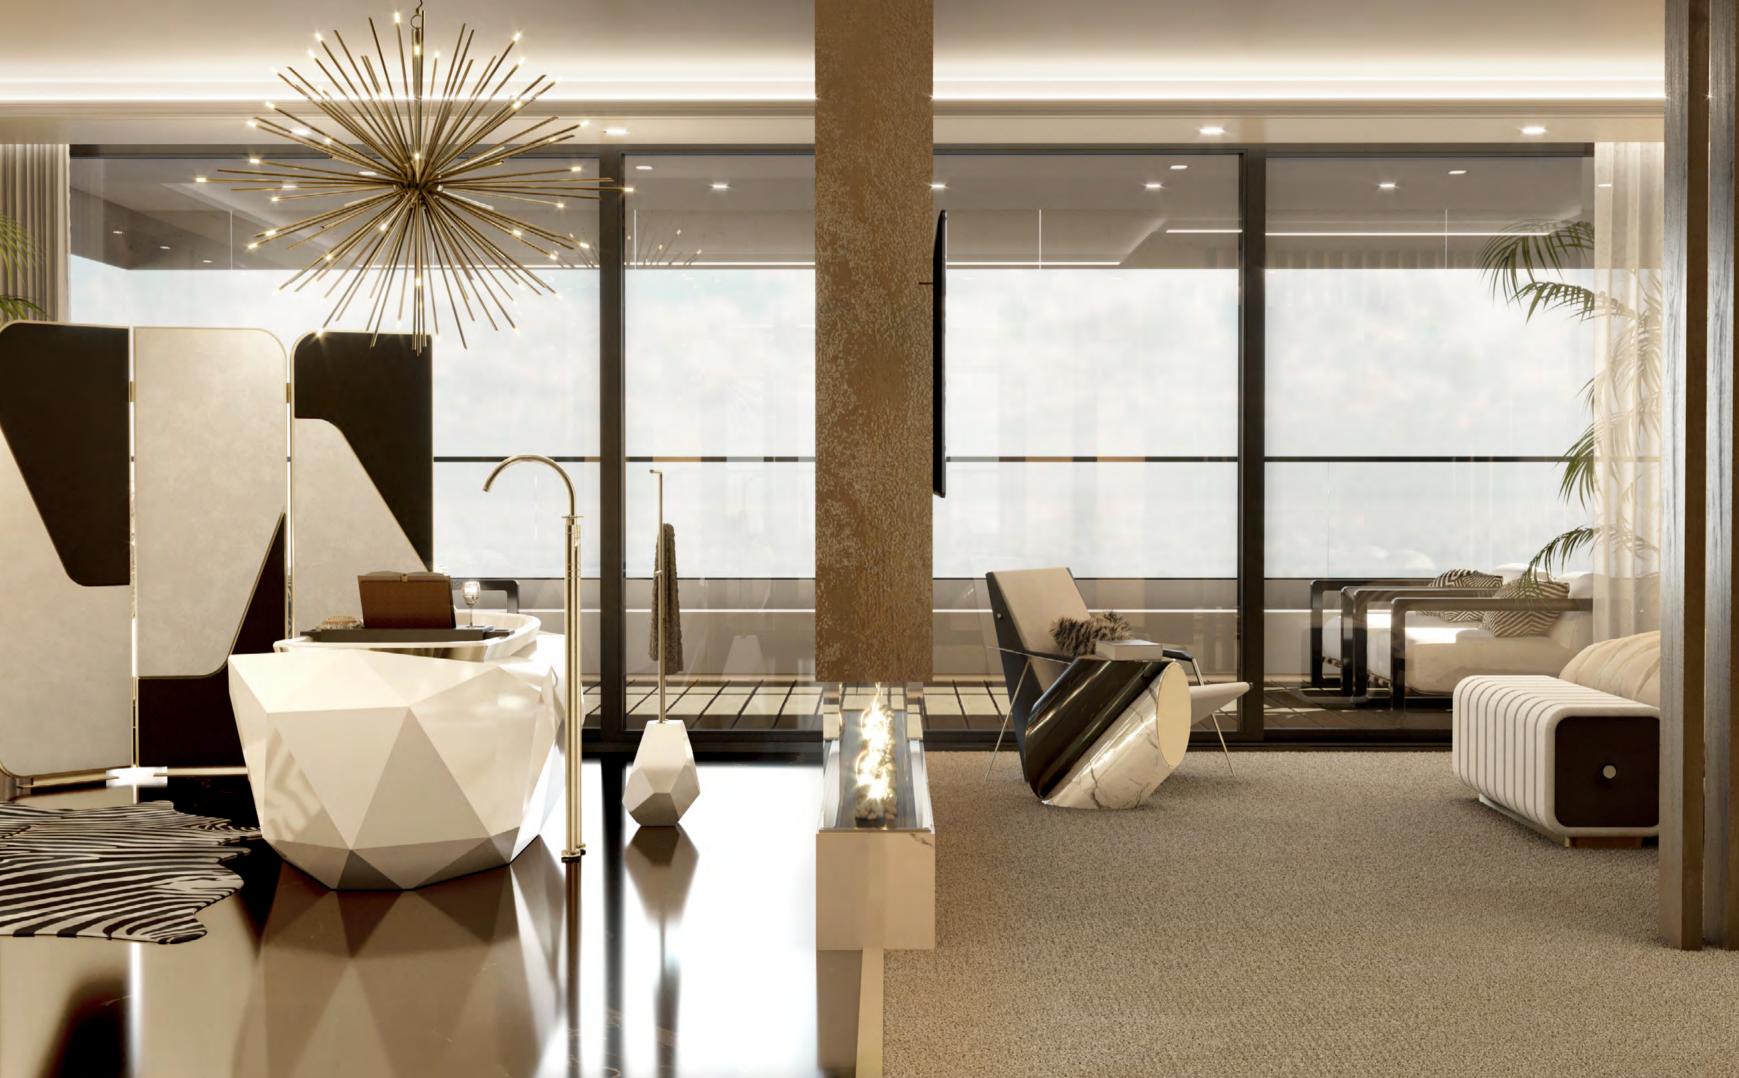

#### **BATHROOM**

28m2 | 301.39sqft

straight lines and an elegantly simple profile, which outdoor collection. is the secret to all its beauty. To support this seating

This passionate bedroom was the perfect opportunity area near the great balcony view, there is the marble to show the new pieces of the Dolce Vita Collection. Jacobsen Side Table. The great balcony is furnished The Virna Armchair is a triangular-shaped piece with with the Saccu Sofa and Armchairs of Essential Home's

#### 133m2 | 1431.60sqft

A luxury pool area with a wide view to the marvellous the pool, the Noa Sun Beds are just the perfect fit. of fun and complement this space's decor. To lay by rooms of the house.

French village. Featuring a marble powder area with A marble Vinicius Side Table had to be present, to two white Turner Table Lamps, that create a sense support this area and create a bond with the other