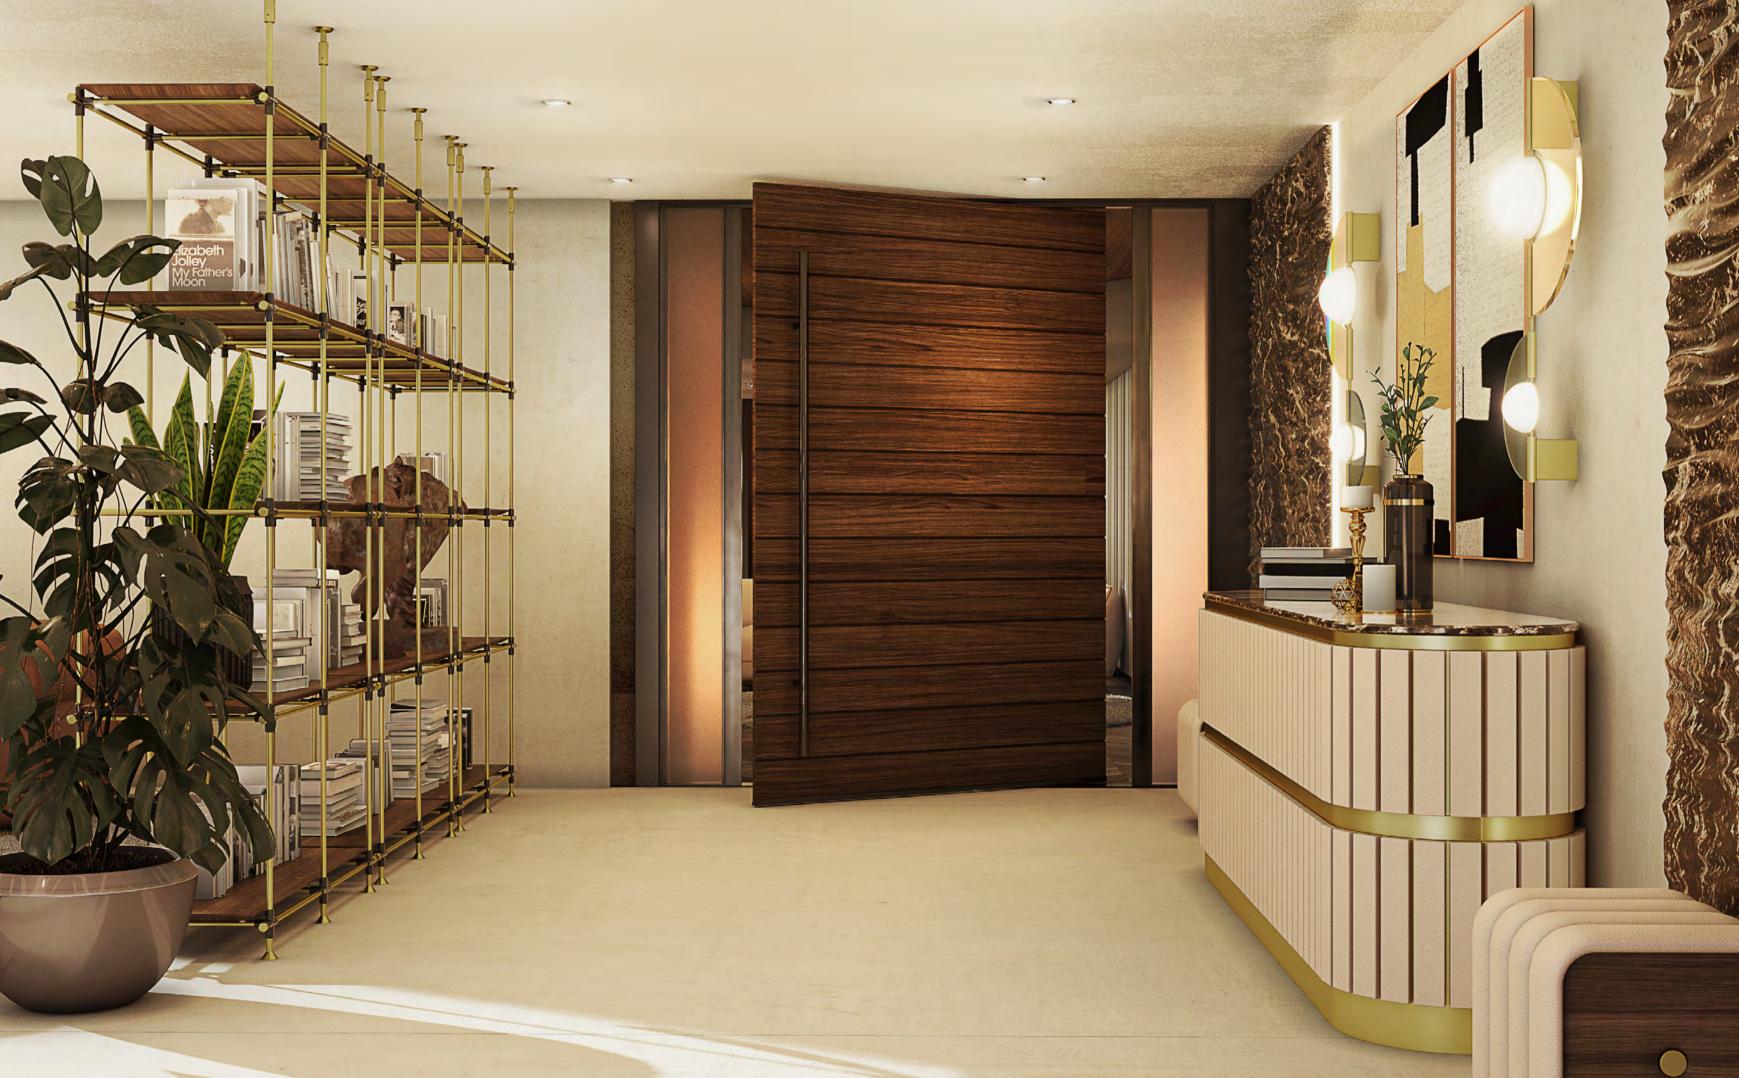

#### **ENTRYWAY**

40m2 | 430.6sqft

We're all familiar with "making a good impression", and this unique hallway design really transmits the perfect message to impress its guests. Making the best of balancing the outdoor inside, this entryway with a spiraling staircase features an elegant and modern look with a touch of mid-century with Marcus suspension lamps stacked to make a grand chandelier that impresses and calls attention to the eye.

A luxury entryway will always be key for a luxury home 
Just in front of the staircase and incredible lamp by choices, furniture, art, lighting, and rugs work together ultimate mid-century touch. to reflect your aesthetic.

design. An entryway sets the tone for a home, so DelightFULL, the front door features the Craig Console it's worth considering how elements like paint color with a round mirror above it, giving this entryway the