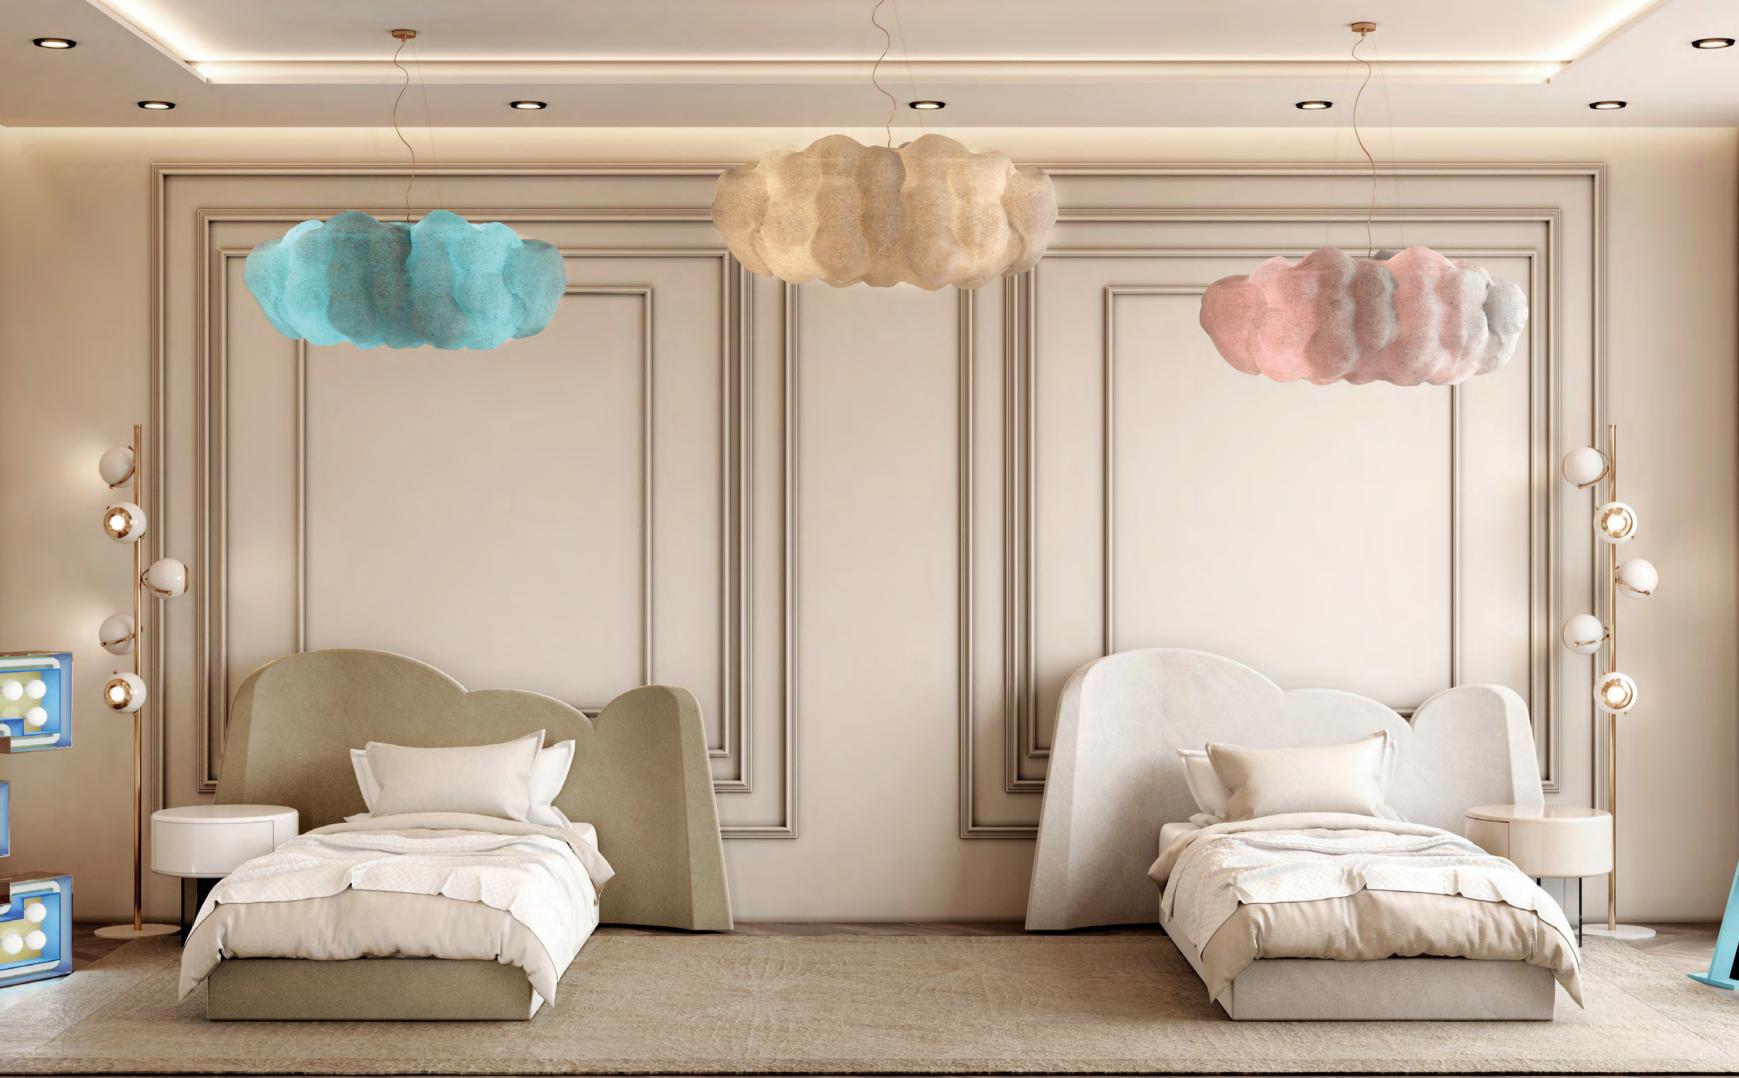

## **KIDS ROOMS**

16.2m2 | 172.22sqft

Soft, playful and comfortable, the children's space, but the statement of this look is in fact the playroom area is a special functional space to create word "PLAYROOM" written with DelightFULL's iconic memorable moments. Custom furniture designs that marquee letters from the graphic collection. boost your imagination can be found throughout the

White marble, soft textures and light blue tone Cosmo chandelier, custom made in two different color details is what makes this room design so special shades Designed as a tribute to the mid-20th century that it makes you feel like you are in the clouds. The race to space, Cosmo modern chandelier is inspired statement of the overall look is DelightFULL's magical by space, galaxies and the planets that surround us.

second lighting star in place, known as the Billy table lamp is one of DelightFULL's most versatile pieces lamp by DelightFULL, a functional and fun fixture that that brings out the essence of mid-century. every kid will love. Customized in the light blue shade

Although it doesn't draw much attention, there is a to match the boy's bedroom design vibe, this task

girl's bedroom design is a living wonderland that will across the space, proving plenty of storage space to transport you to a fairytale in real life. Once again, keep things in order.

Pastel colors, natural textures, magic feelings, the we can find creative pink custom furniture designs