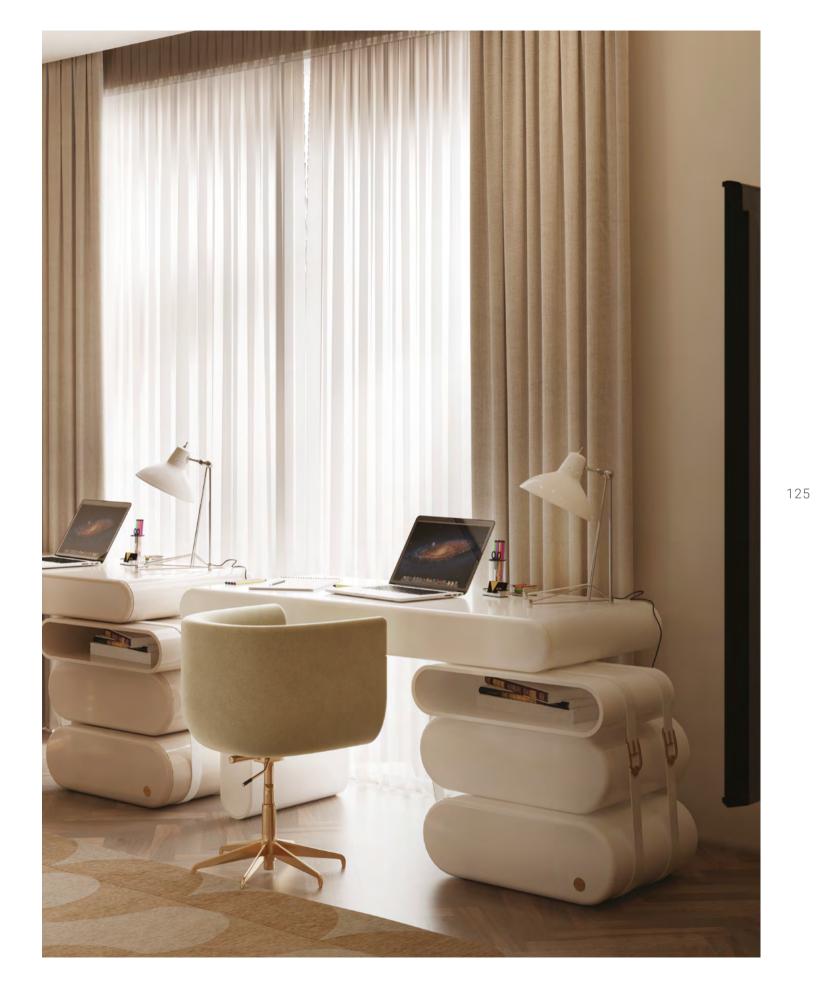

#### OFFICE

Penthouse: 295m2 | 3175,35sqft

A masterful combination of items, where design meets professionalism. A generously wide area, comprising of two distinctive areas: the office area and the reading corner. Designed to be a place of work, its main goal was ergonomy and functionality. The office follows the same structure and architecture as the other spaces but feels like its own unique styling and appeal.