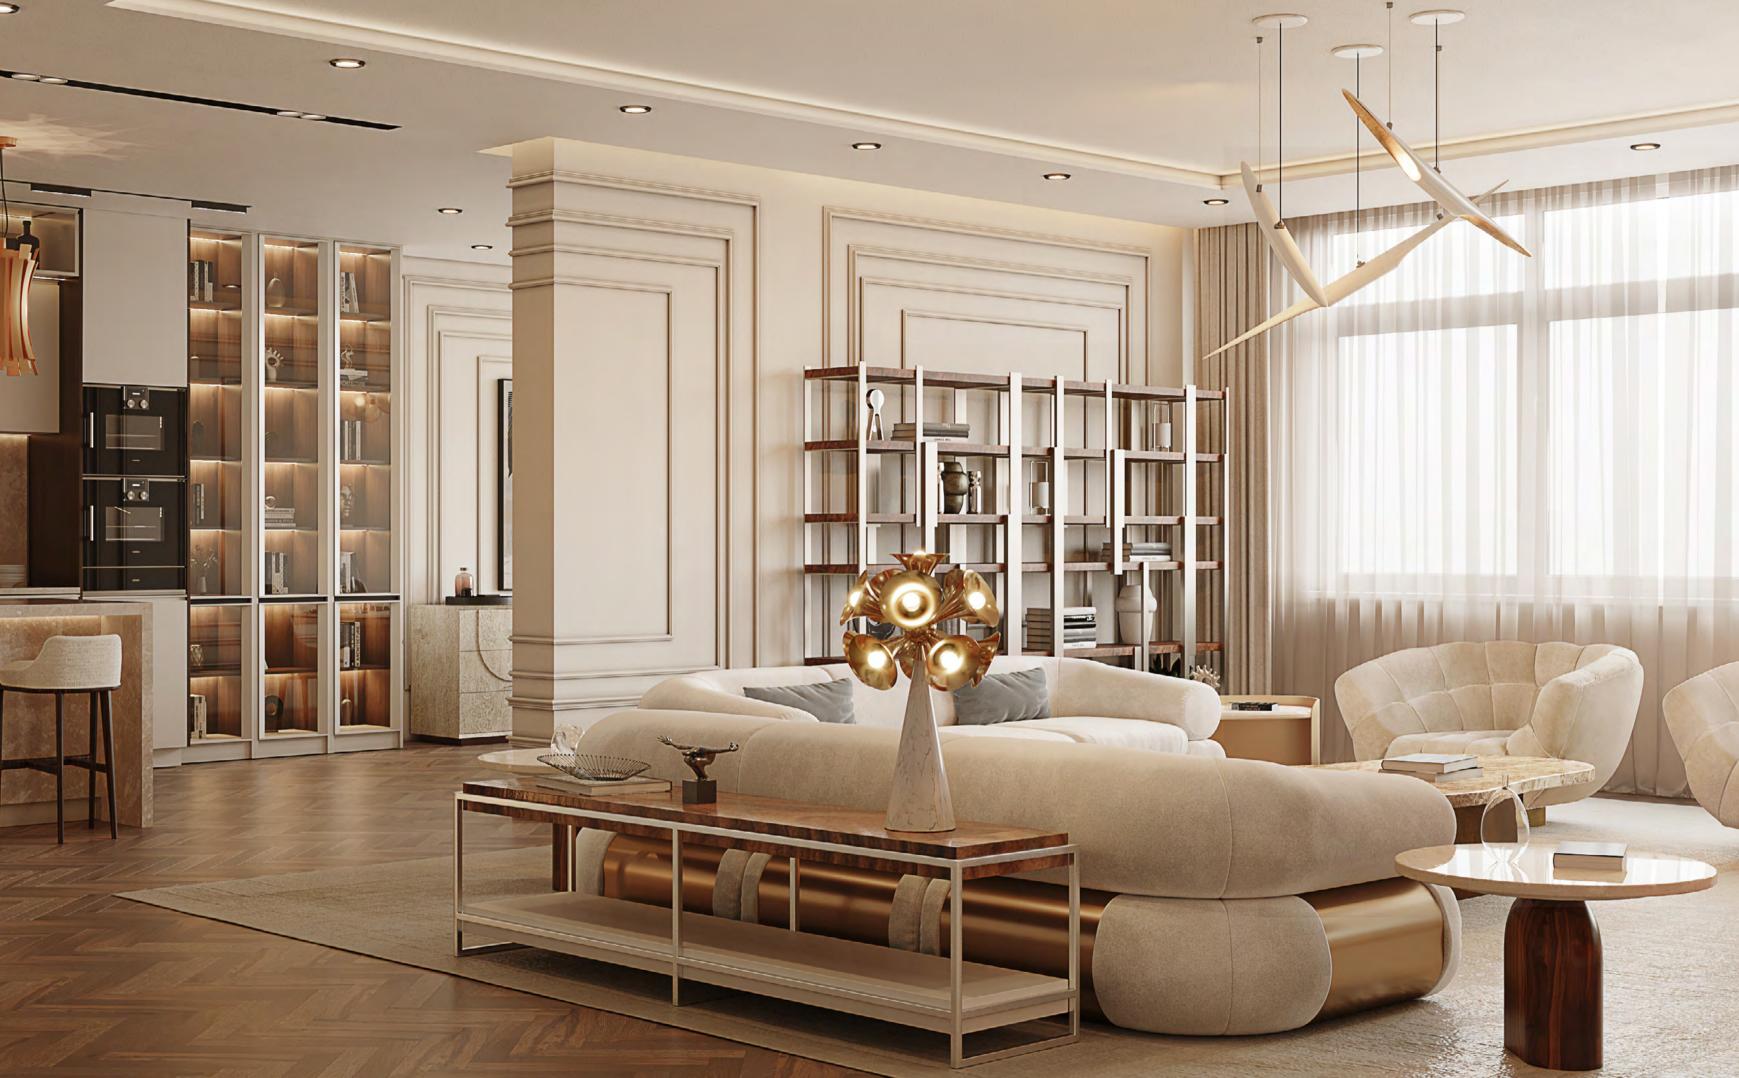

### LIVING ROOM

52.9m2 | 559.72sqft

piece of the project, Pepe had difficulty choosing beautiful gold lines and a custom fireplace design.

Starting with the living room, we see a huge rug in from... "It hard to pick one favorite piece from the shades of green with snake pattern contrasting with amazing election you have. But let's pick Fitzgerald the black of the Marco armchairs and the white of the Sofa, the perfect modular series that can be the true Fitzgerald modular sofa, two beautiful products from shape-shifter". The glamorous look also features a the Essential Home line. When asked about his favorite magnificent geometric statement wall with some