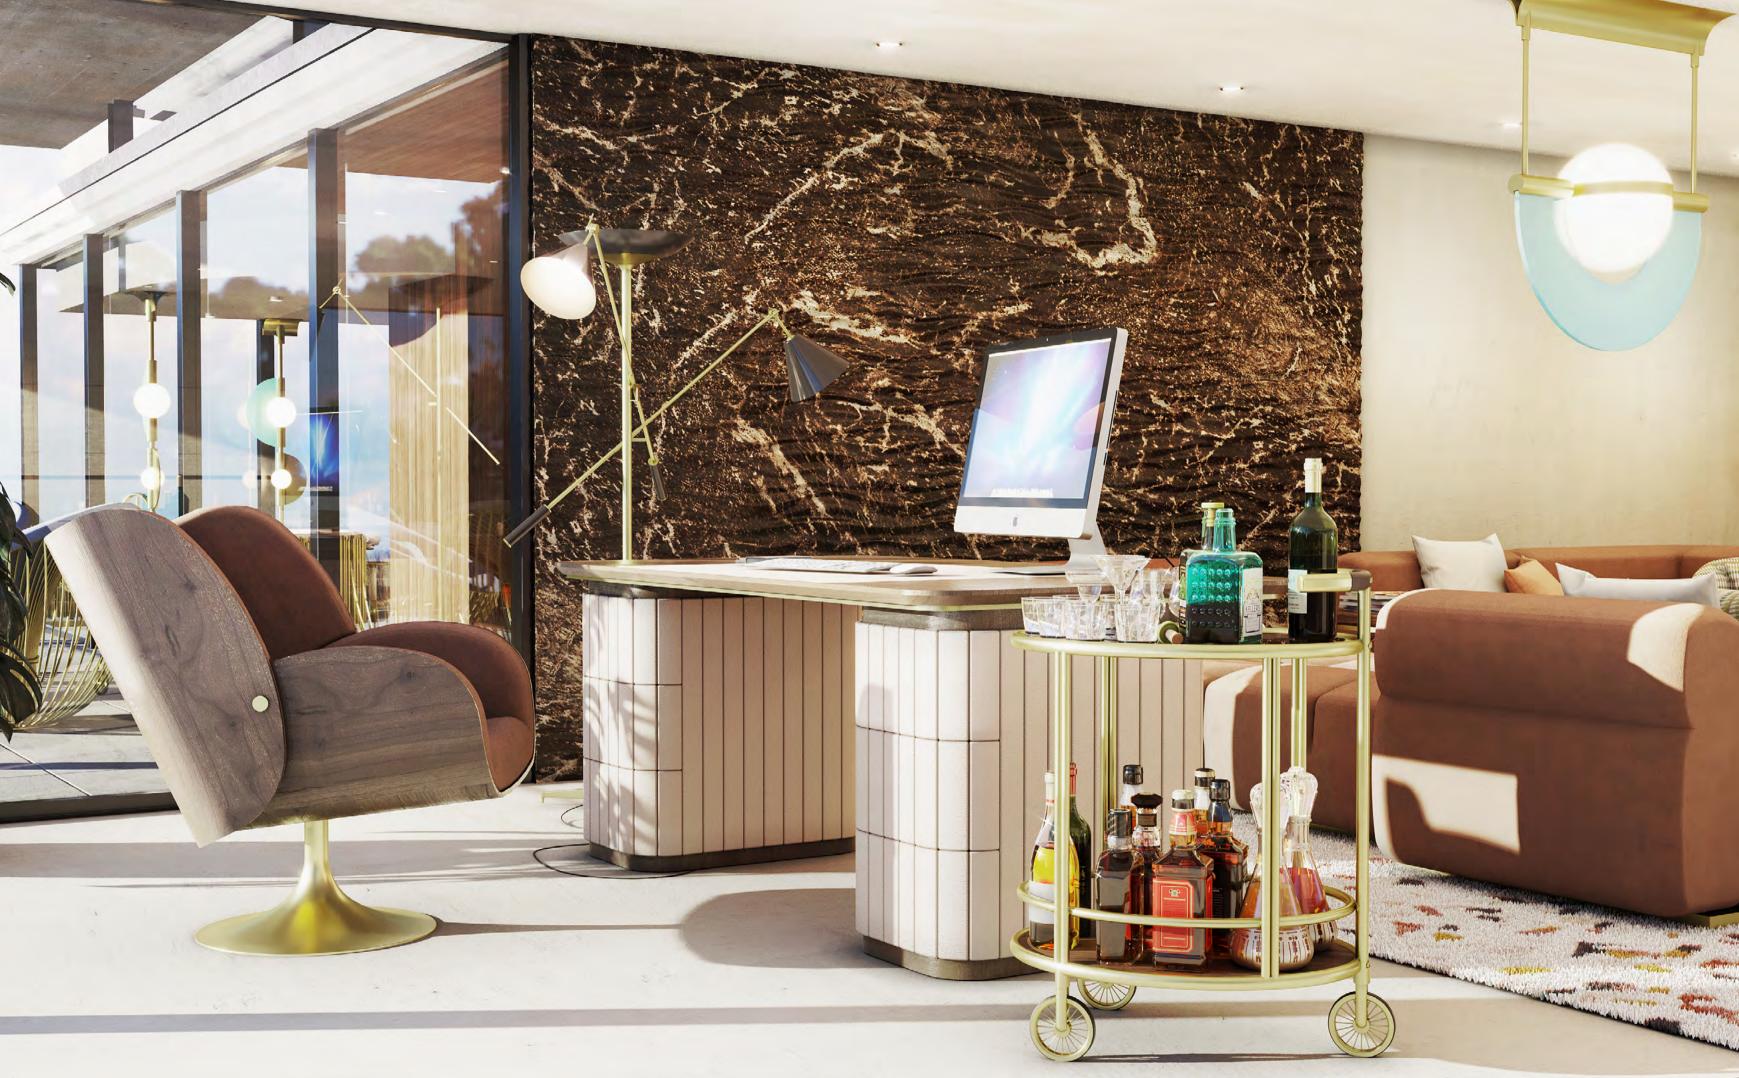

#### **HOME OFFICE**

60m2 | 645.8sqft

This modern home office idea will help you enjoy working from home! The home office is firmly established as a staple in the modern home. This room is overtaking the kitchen as a focal point. With an emphasis on work wellness, the designers created this space that focus on nature and neutral materiality.

An all-neutral set with multiple textures, patterns when you decide to get work done on this incredible,

this room, we can also see the incredible set of Yoyo collaboration with DelightFULL and Essential Home. lighting family, unique design pieces of the newest collection of Draga & Aurel, the Night Fever, in a special