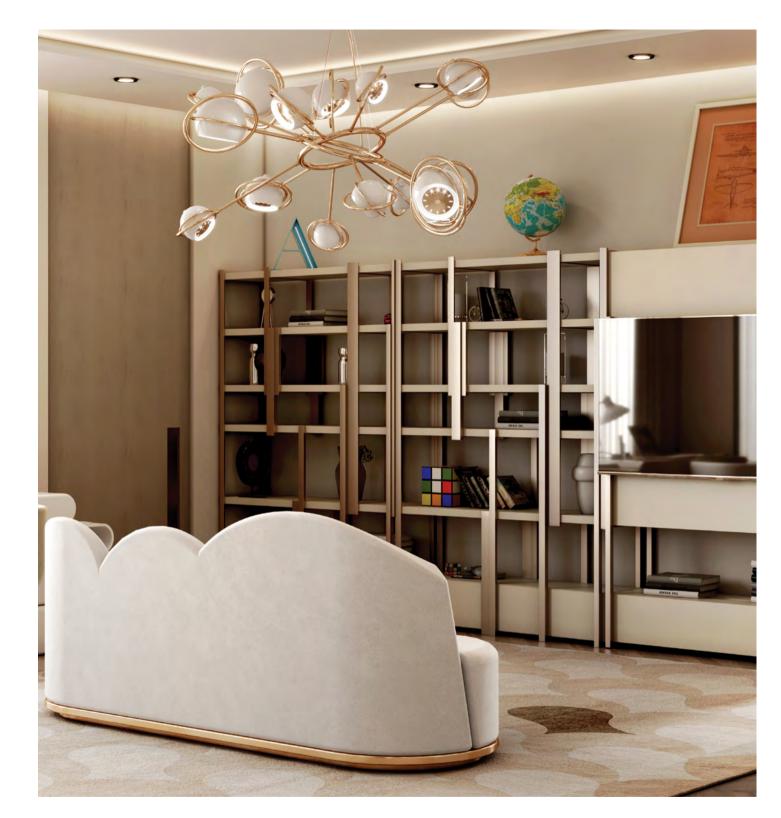

#### LIVING ROOM

Penthouse: 295m2 | 3175,35sqft

upholstery and tones. The living room was carefully mastering the perfect balance between design and put together with one clear goal: comfort.

Spacing and the overall setting of the furniture and most nurturing ambiance. decoration were design to provide a calm aesthetic,

An open space area filled with warm and soothing without any of the pieces overpowering each other, functionality. A subtle neutral palette to provide the

needing to step away from the computer, kick back face the world outside through the window or to be in a chair, have a coffee, and read while recharging more guarded inside. On the opposite side we have

A cosy reading nook was developed for moments of velvet ESSEX Armchairs, that give the possibility to energies. The reading nook is composed by two swivel a beautiful fire place to warm the room, creating the

most charming ambience. The tv space of the living room is in very good company with the robusta, a two table marble top center table that fits perfectly with the neutral and contemporary modern interior.