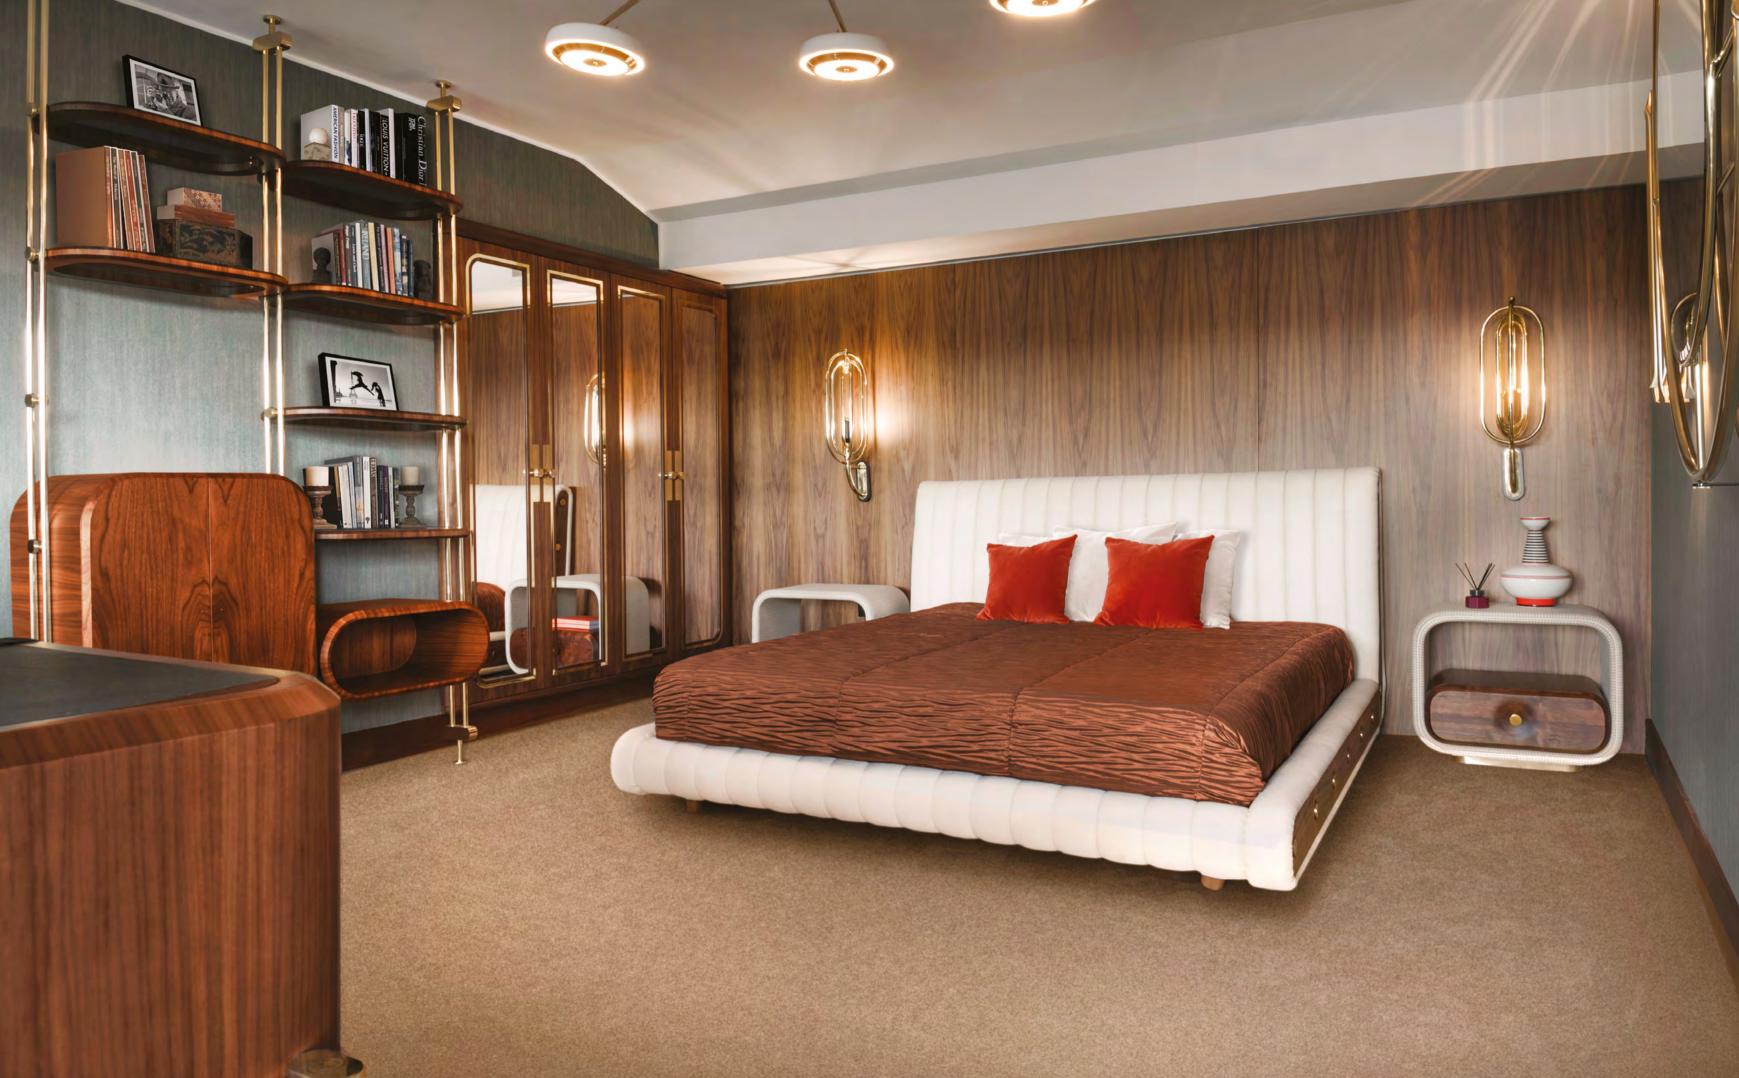

### **MASTER SUITE**

15.9m2 | 161.46sqft

was taken as the main idea to create the overall look. beautiful statement wall made with marble and wood was the perfect background to DelightFULL's famous especially for this project by Pepe Calderin.

Going through the master bedroom, we can see a Galliano pendant lamps. These unique pieces feature different environment from these common areas a modern, sleek design that will complement the decor we have seen so far. This is a room where simplicity in any setting. The other point of interest of this look is the beautiful Karlotta single sofa, a piece from the Cleaner tones, without big patterns and colors, and a new Kasual collection by Karim Rashid and Essential Home, as well as the custom made bed design made

Keeping the same vibe then the master bedroom, the that is filled with refinement and modernity. Featuring inspired by DelightFULL's iconic lke pendant design, and textures.

bathroom area features a spa-like feel with its beautiful custom vanities and a bespoke chandelier, everything diamond-shape bathtub, that is complemented with in this master bathroom inspiration evokes the best of Essential Home's Konstantin side table, a piece luxury through its outstanding selection of materials