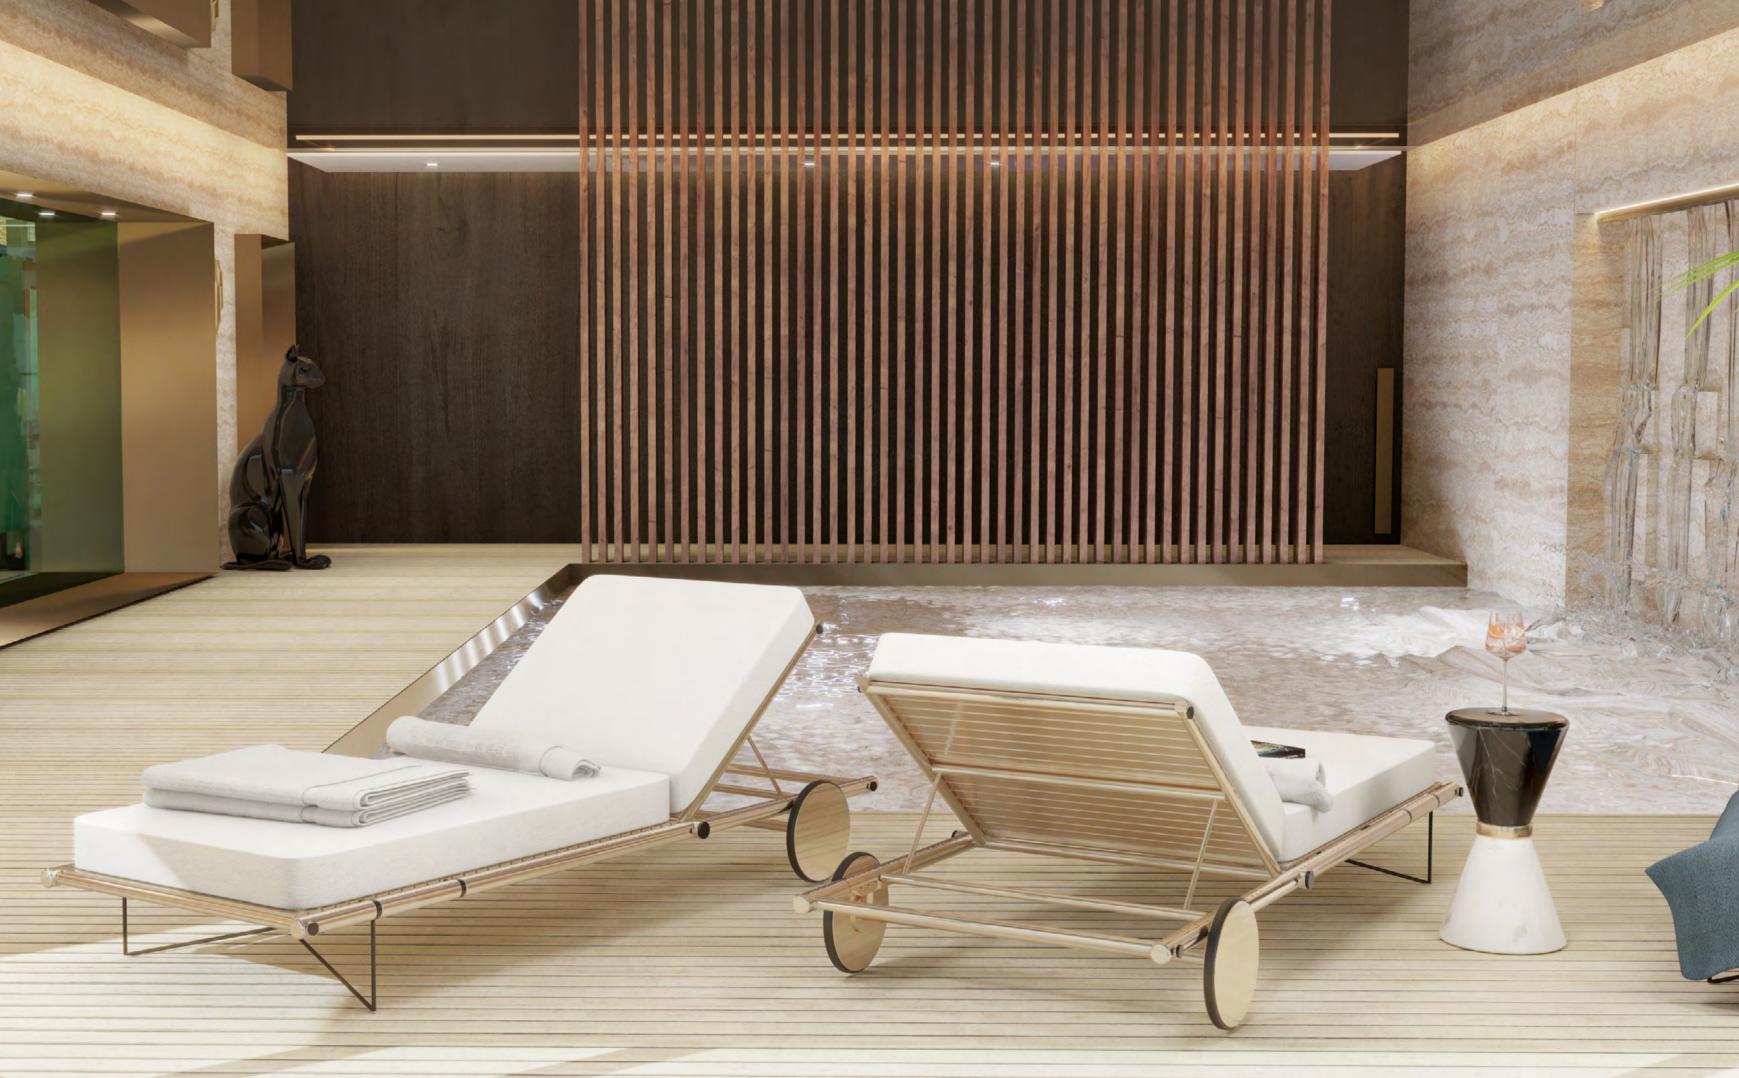

#### 133m2 | 1431.60sqft

A luxury pool area with a wide view to the marvellous the pool, the Noa Sun Beds are just the perfect fit. of fun and complement this space's decor. To lay by rooms of the house.

French village. Featuring a marble powder area with A marble Vinicius Side Table had to be present, to two white Turner Table Lamps, that create a sense support this area and create a bond with the other