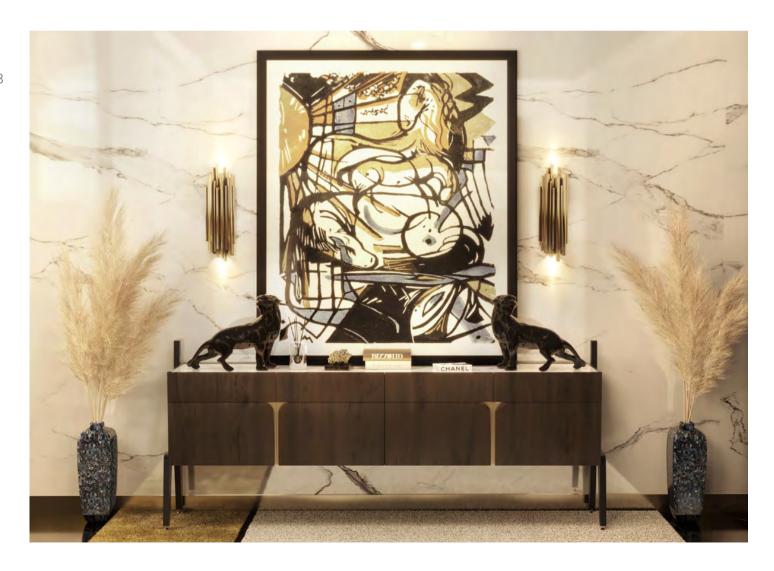

### **ENTRYWAY**

15.5m2 | 161.46sqft

area features three different spaces - the foyer, the DelightFULL. From all of the wonderful choices by Pepe

This fabulous million dollar home design is dressed to powder room and the bespoke staircase - that although impress from the very entryway. As you walk in though it seems irrelevant at first sight, provides a fine touch this majestic penthouse by Pepe Calderin, prepare to the entire project. All of these small areas were yourself to emerge in a luxurious open concept flow upholstered with the finest selection of furnishings, that provides the ultimate "wow" factor. The entryway vanities and of course luxury lighting designs by

Calderin, the one that stands out is the beautiful Atomic experiences. Dynamic, luxurious, and glamourous, pendant lamps in the superb custom staircase feature. these statement features give access to another ultra-One single project, two different floors, two different luxury experience on the second floor.