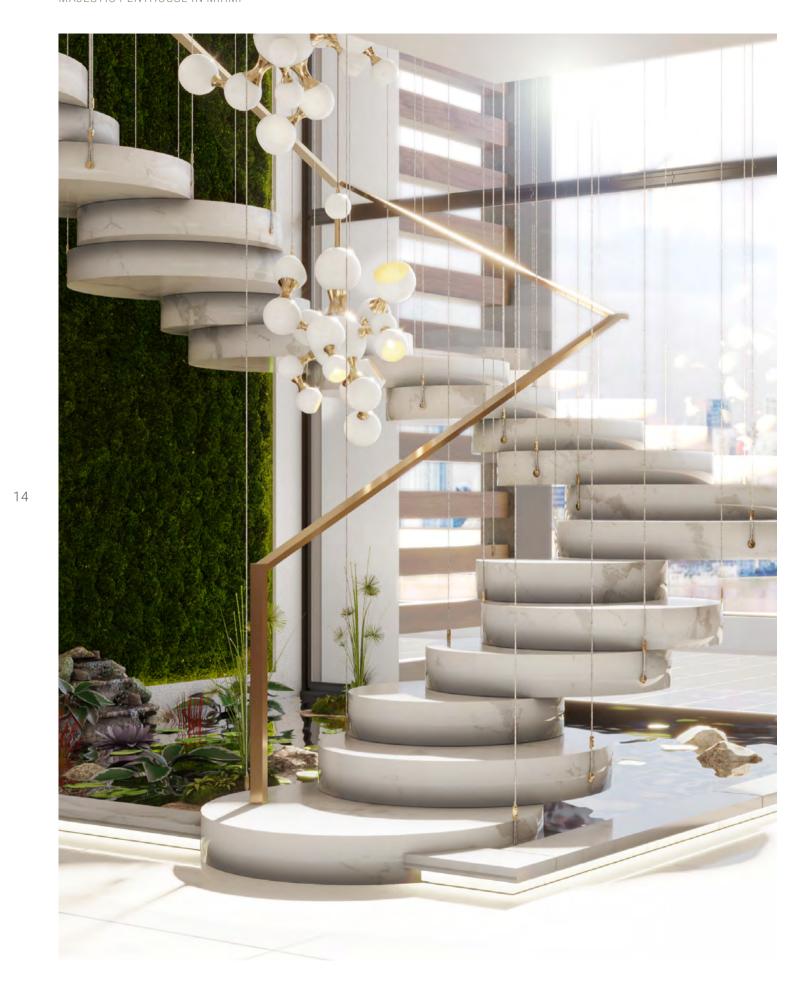

### **ENTRYWAY**

15.5m2 | 161.46sqft

area features three different spaces - the foyer, the DelightFULL. From all of the wonderful choices by Pepe

This fabulous million dollar home design is dressed to powder room and the bespoke staircase - that although impress from the very entryway. As you walk in though it seems irrelevant at first sight, provides a fine touch this majestic penthouse by Pepe Calderin, prepare to the entire project. All of these small areas were yourself to emerge in a luxurious open concept flow upholstered with the finest selection of furnishings, that provides the ultimate "wow" factor. The entryway vanities and of course luxury lighting designs by

Calderin, the one that stands out is the beautiful Atomic experiences. Dynamic, luxurious, and glamourous, pendant lamps in the superb custom staircase feature. these statement features give access to another ultra-One single project, two different floors, two different luxury experience on the second floor.