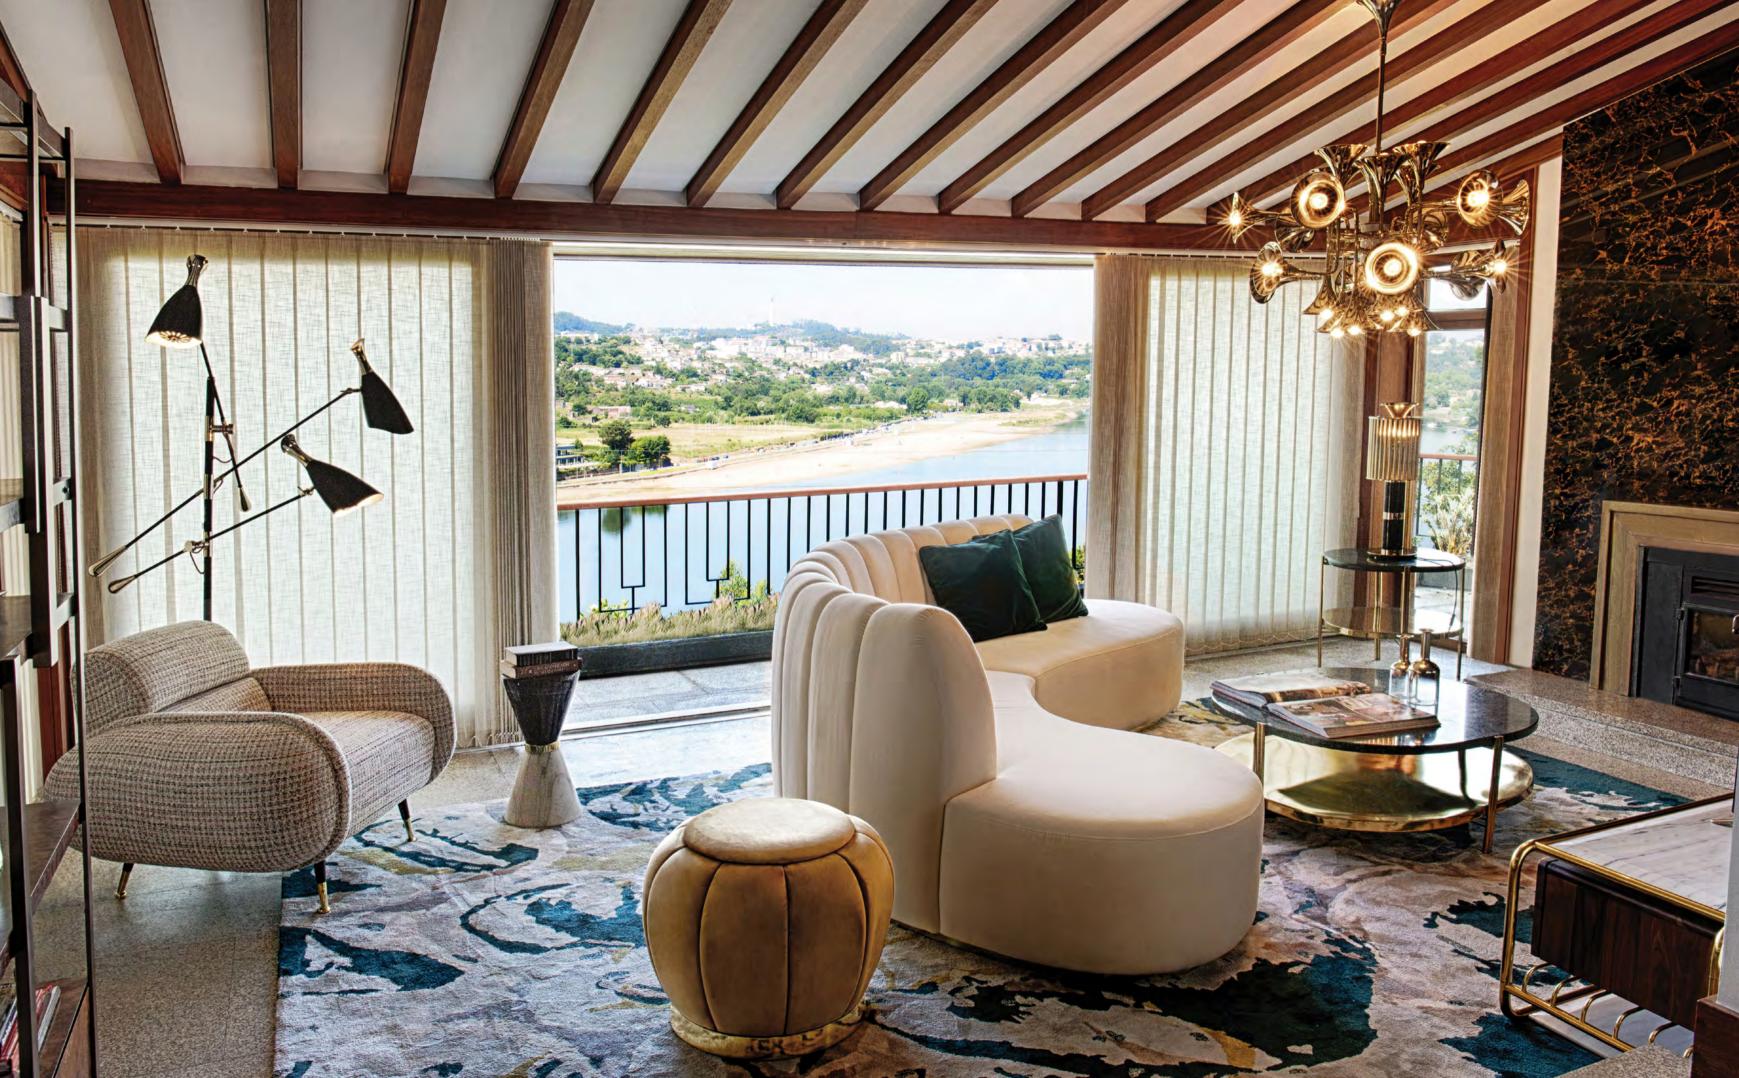

### LIVING ROOM

52.9m2 | 559.72sqft

piece of the project, Pepe had difficulty choosing beautiful gold lines and a custom fireplace design.

Starting with the living room, we see a huge rug in from... "It hard to pick one favorite piece from the shades of green with snake pattern contrasting with amazing election you have. But let's pick Fitzgerald the black of the Marco armchairs and the white of the Sofa, the perfect modular series that can be the true Fitzgerald modular sofa, two beautiful products from shape-shifter". The glamorous look also features a the Essential Home line. When asked about his favorite magnificent geometric statement wall with some