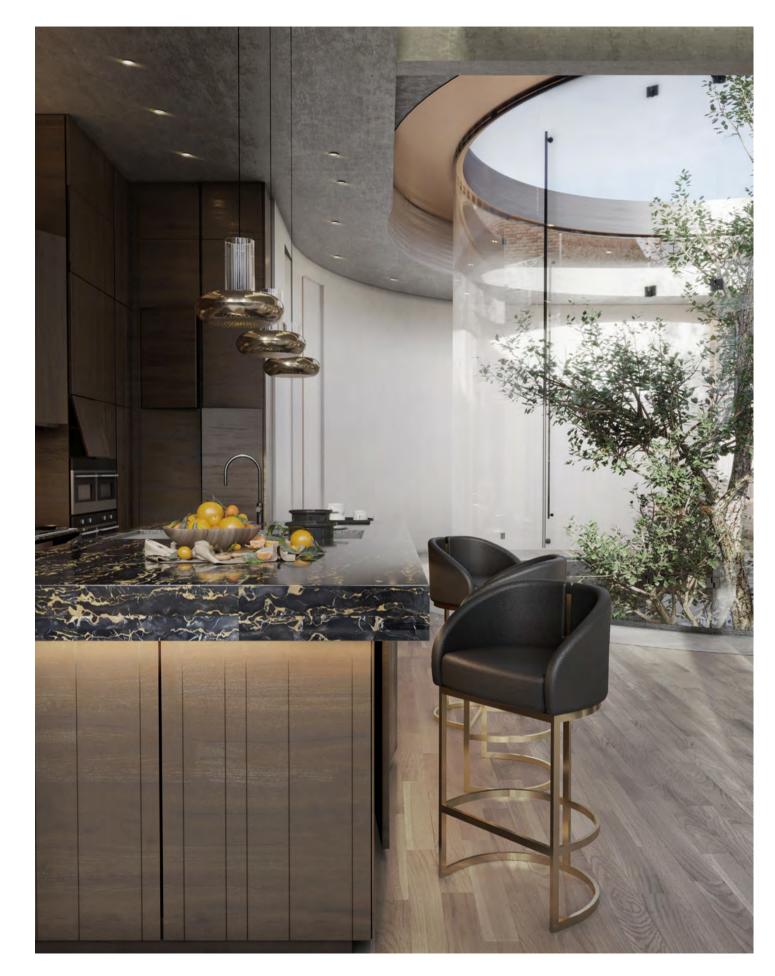

### **KITCHEN**

Dining and Kitchen: 72.7m2 I 775sqft

love with this look? For those of you who are getting periods of sitting.

Golden tones prevail in the penthouse's luxurious open to know this sculptural piece for the first time, Kelly space kitchen design that is incredibly modern. With was inspired by the sculpted arches of the bar in the Kelly bar chairs, one of the best sellers from Essential classic movie Casablanca, and can be described as Home, taking the leading role, who wouldn't fall in unforgettable, stylish, and comfortable, even for long