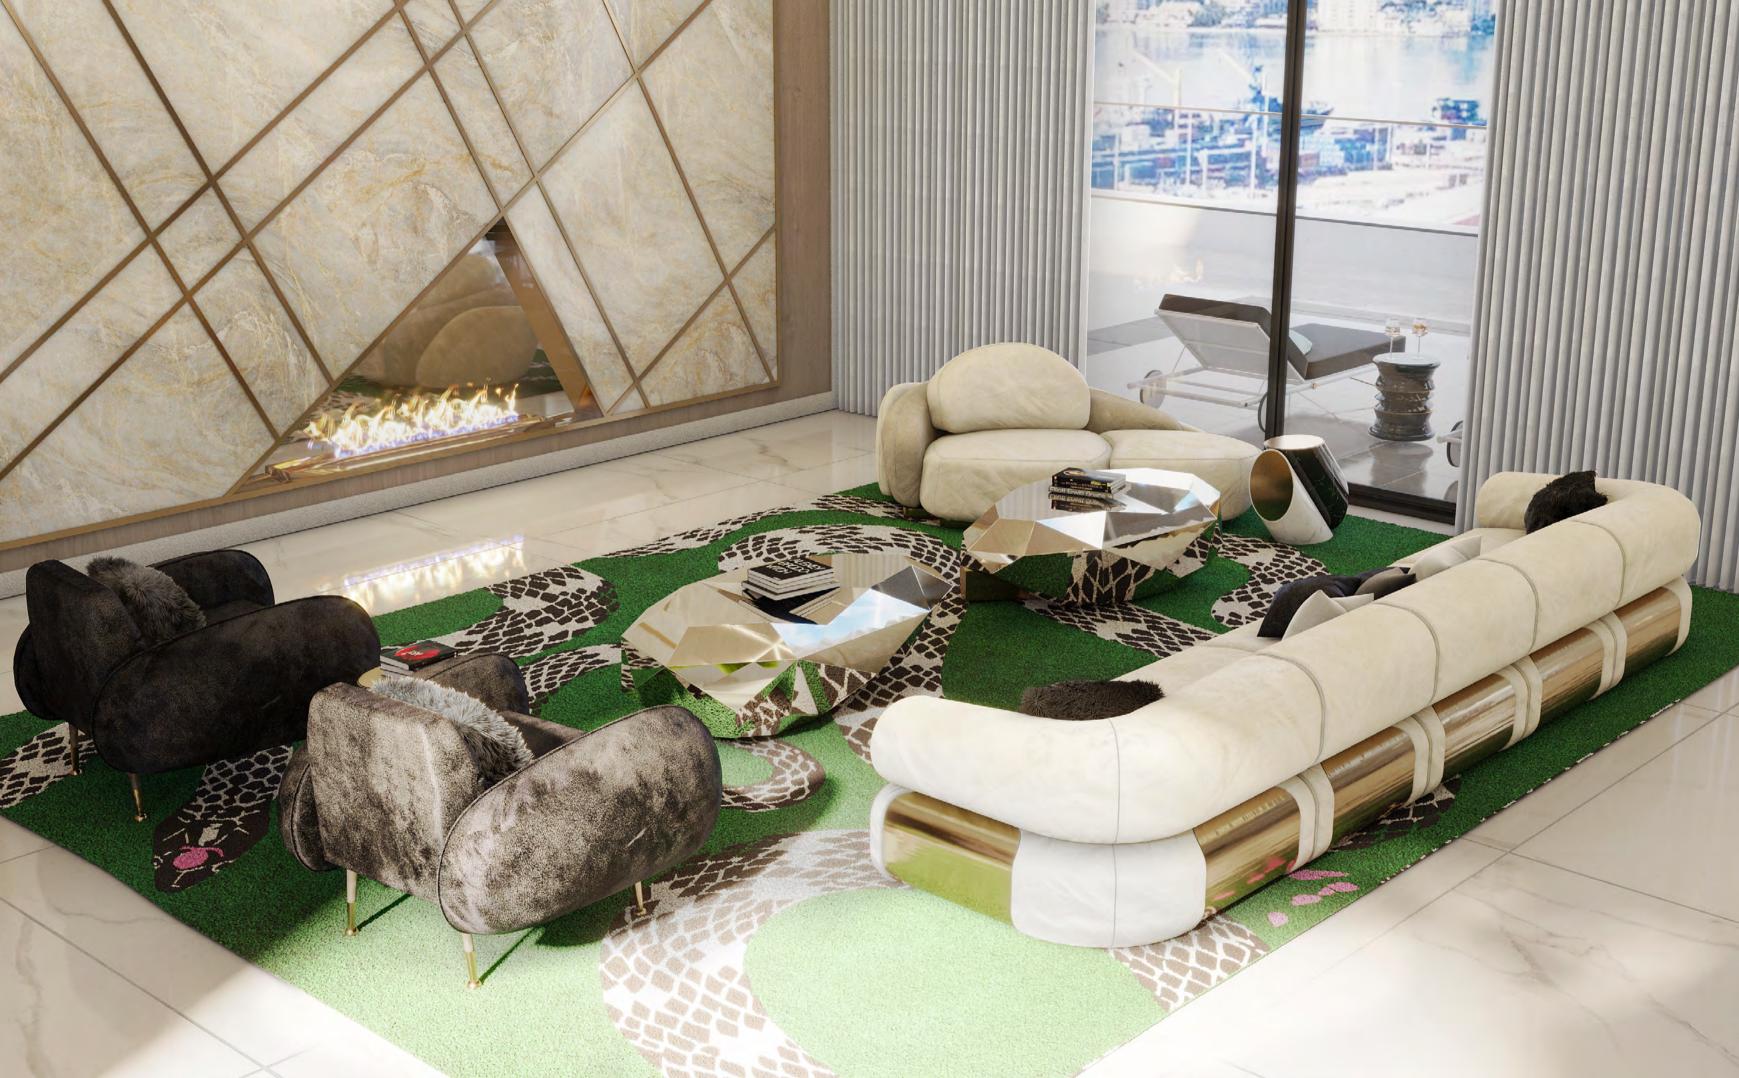

### LIVING ROOM

52.9m2 | 559.72sqft

piece of the project, Pepe had difficulty choosing beautiful gold lines and a custom fireplace design.

Starting with the living room, we see a huge rug in from... "It hard to pick one favorite piece from the shades of green with snake pattern contrasting with amazing election you have. But let's pick Fitzgerald the black of the Marco armchairs and the white of the Sofa, the perfect modular series that can be the true Fitzgerald modular sofa, two beautiful products from shape-shifter". The glamorous look also features a the Essential Home line. When asked about his favorite magnificent geometric statement wall with some