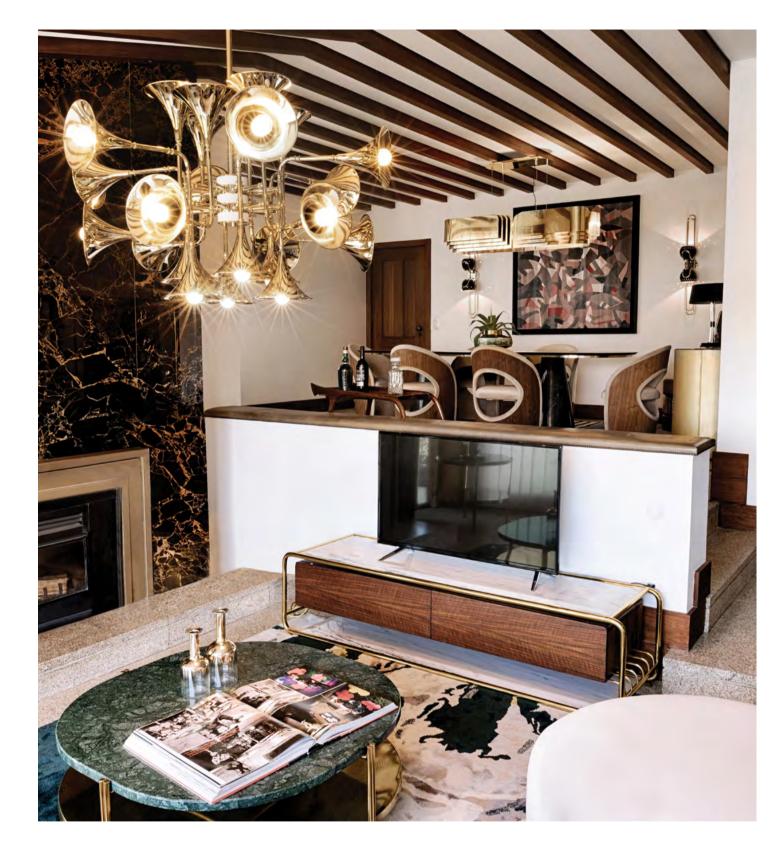

#### LIVING ROOM

71.77m2 | 772.53sqft

There is nothing like crafting a luxury living room that is suitable for enjoying family time and entertaining loved ones. This primary spot sets the tone for the rest of your home's decor. It's also one of the best places to showcase your design aesthetic by experimenting with color palettes, layers of texture and patterns, and a variety of furniture layouts. It's meant to be comfortable, inviting, and full of style.

receive guests, a place to gather with family, and Botti Suspension lamp enlighten your most beautiful sometimes even a place to eat dinner as you catch up memories among friends and family. This particular on your shows. This jaw-dropping mid-century living lighting design was inspired by the one and only, Chris

A living room is many things all at once: a place to room décor is perfect for every situation! Let the

Botti, and you'll feel like you're in the middle of one create a cohesive ambiance. At the end, we can century modern design is all about mixing different live today. materials that didn't seem to belong together and

of his concerts without even leaving the house! Mid- consider mid-century style like the way we want to

COVET VALLEY SHOWROOM IN PORTO

## **DINING ROOM**

33.68m2 | 362.53sqft

In years past, the dining room was a space for pomp and circumstance. And while today's gatherings are much more casual affairs — one could argue that the traditional formal space has been replaced by the in-kitchen breakfast nook — there's no doubt that celebratory meals take on even greater significance in a room that's carefully considered and elegantly laid out with a mid-century touch.