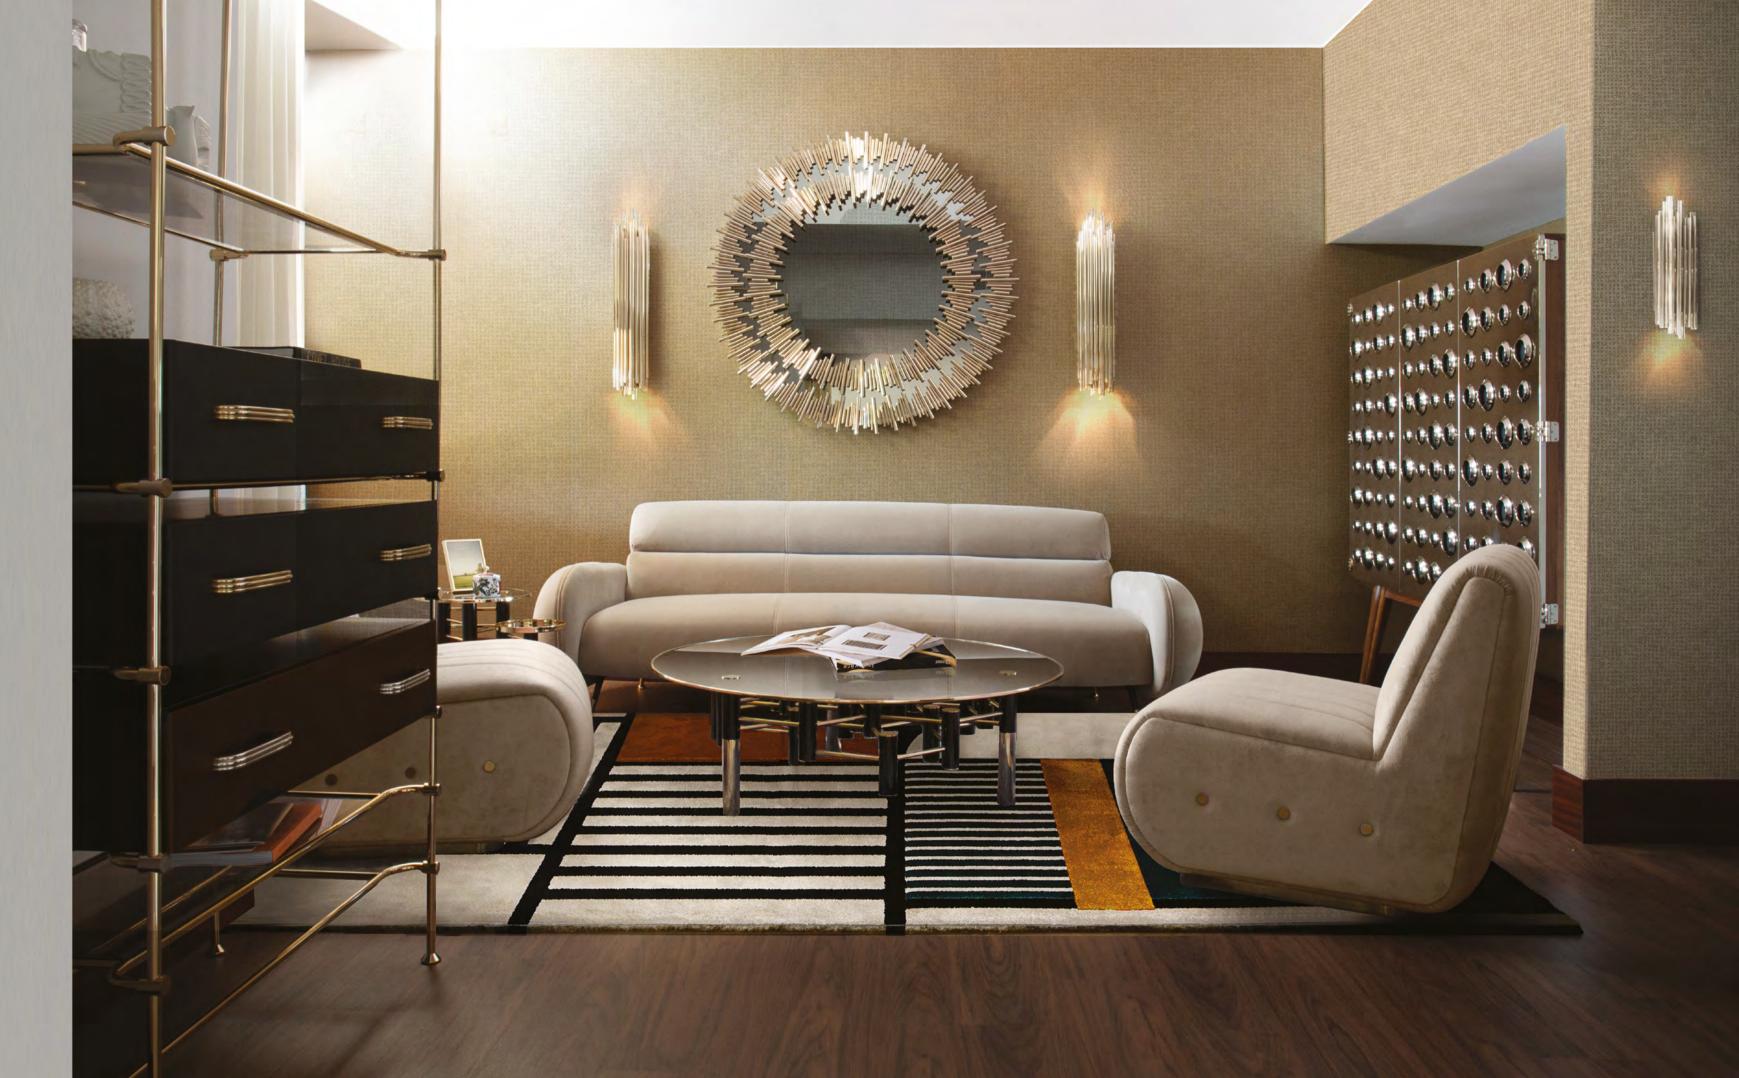

# NEUTRAL MODERN HOME IN PORTO

While many design trends come and go, the midcentury modern style is well-entrenched in today's design vocabulary. This groovy yet sophisticated home, designed by the mid-century design studio, shows how elegance and innovation can coexist beautifully. Every single room options we're planned by our designteamtoadd some freshness and new trendy pieces to your design project. Explore the rooms filled with the

new design pieces of Night Fever, Draga&Aurel's newest collection with DelightFULL and Essential Home. Here you can see how different aesthetics blend together. Here you can find a spiraling staircase features an elegant and modern look with a touch of mid-century. Don't miss the chance to discover this groovy and elegant project and be emerged by the Night Fever Collection!

#### LIVING ROOM

64m2 | 688.9sqft

There is nothing like crafting a luxury living room that is suitable for enjoying family time and entertaining loved ones. In this room, a round lounge area with a view to the garden, natural light and curved furniture makes for a trendy luxury touch that all homes need.

Xenon sofa, fully upholstered in a soft Dedar fabric, in the middle, a touch of color in this neutral room. is one of Draga & Aurel's most iconic creations of the Xenon armchair finishes the look perfectly. Night Fever collection. In its beige color, it creates Next to the modern and elegant fireplace, two Mirage a curved shape that features a Caprice center table floor lamps create another layer of luxury with its

sleek black and gold design. And we can't forget the Taboo side tables in a neutral dark brown glass. The natural light of the windows and ceiling shine on the glass of the tables for added elegance.