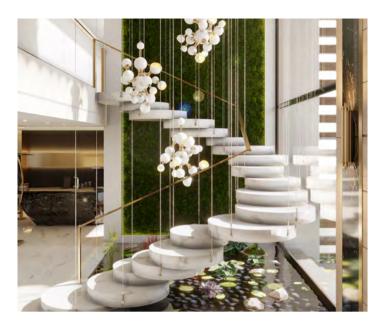

new design pieces of Night Fever, Draga&Aurel's newest collection with DelightFULL and Essential Home. Here you can see how different aesthetics blend together. Here you can find a spiraling staircase features an elegant and modern look with a touch of mid-century. Don't miss the chance to discover this groovy and elegant project and be emerged by the Night Fever Collection!

#### **ENTRYWAY**

40m2 | 430.6sqft

We're all familiar with "making a good impression", and this unique hallway design really transmits the perfect message to impress its guests. Making the best of balancing the outdoor inside, this entryway with a spiraling staircase features an elegant and modern look with a touch of mid-century with Marcus suspension lamps stacked to make a grand chandelier that impresses and calls attention to the eye.

A luxury entryway will always be key for a luxury home 
Just in front of the staircase and incredible lamp by choices, furniture, art, lighting, and rugs work together ultimate mid-century touch. to reflect your aesthetic.

design. An entryway sets the tone for a home, so DelightFULL, the front door features the Craig Console it's worth considering how elements like paint color with a round mirror above it, giving this entryway the