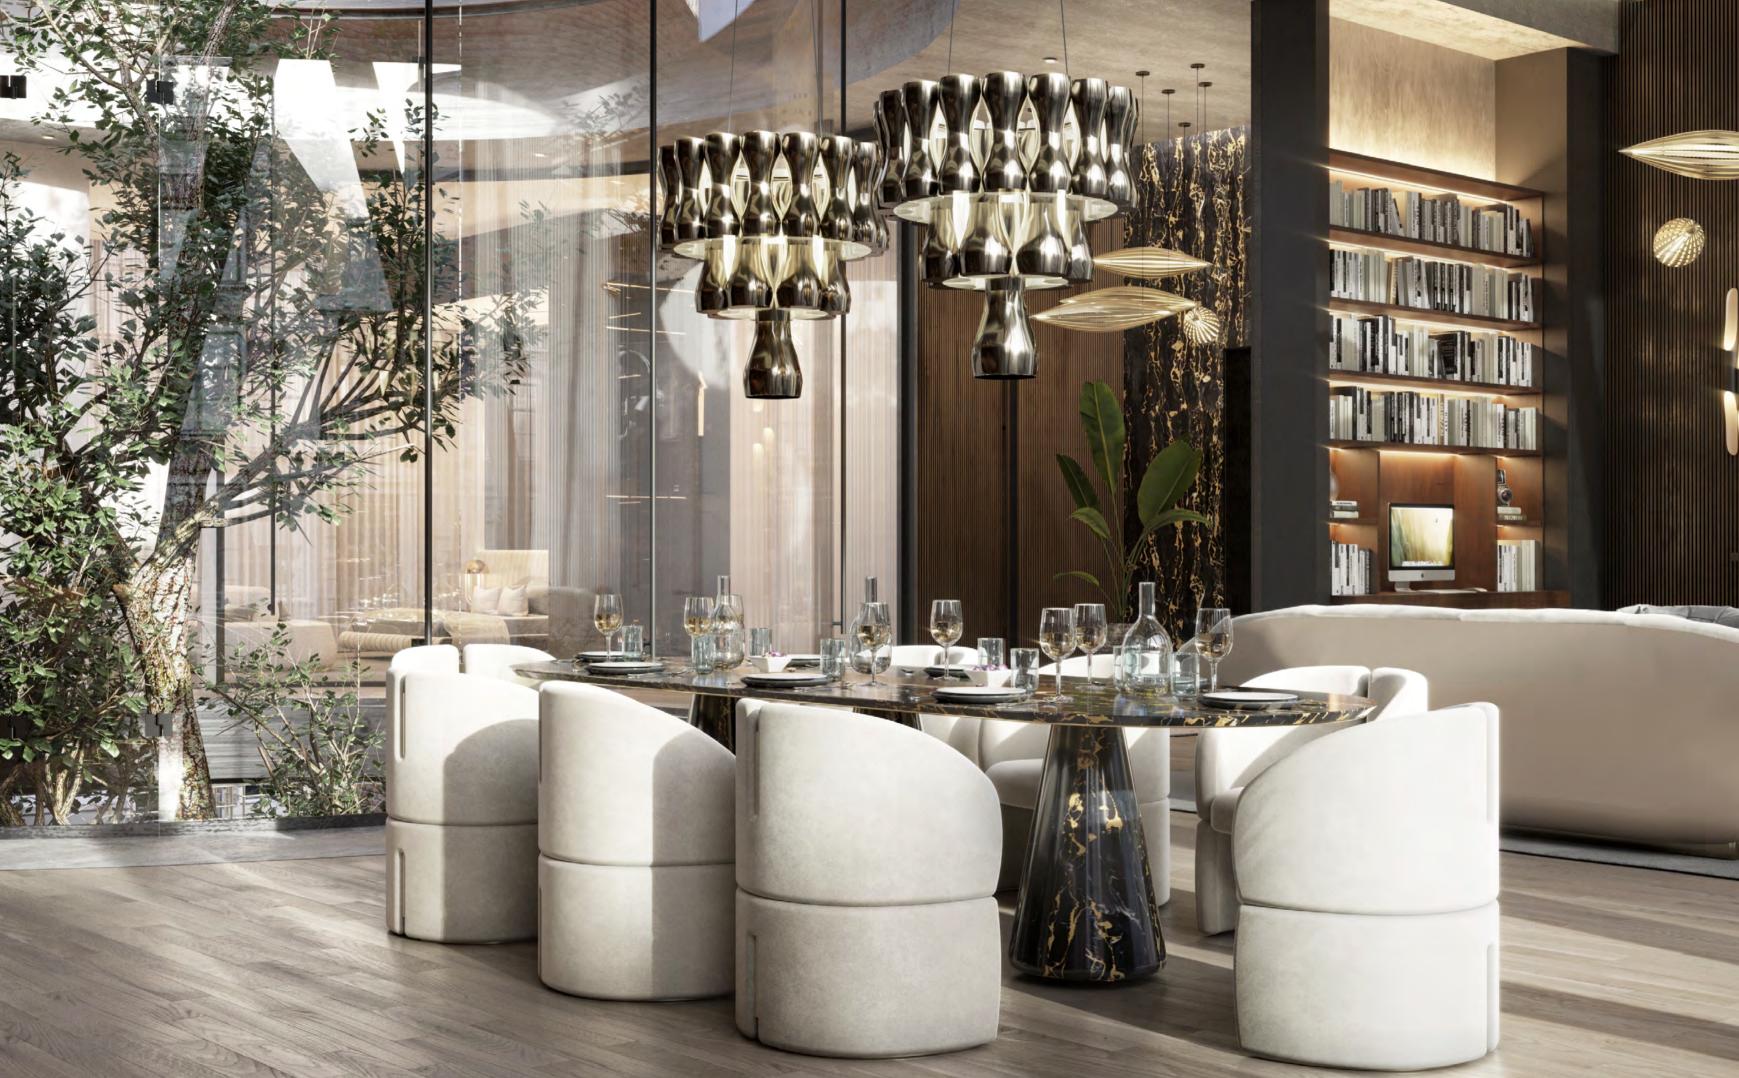

## **DINING ROOM**

Dining and Kitchen: 72.7m2 I 775sqft

beautiful all-white background look. The bespoke retro and mid-century style lovers. This statement furnishings includes a costume design of one of sideboard contrasts beautifully with the luxurious blac Essential Home's best sellers known as Monocles set of Collins dining chairs, another iconic piece from sideboard, a piece full of history inspired by the famous Essential Home's line. 007 movies. It breathes charm and luxury like no other

In the dining room, gold tones predominate in this piece could ever have, making it the dream design for