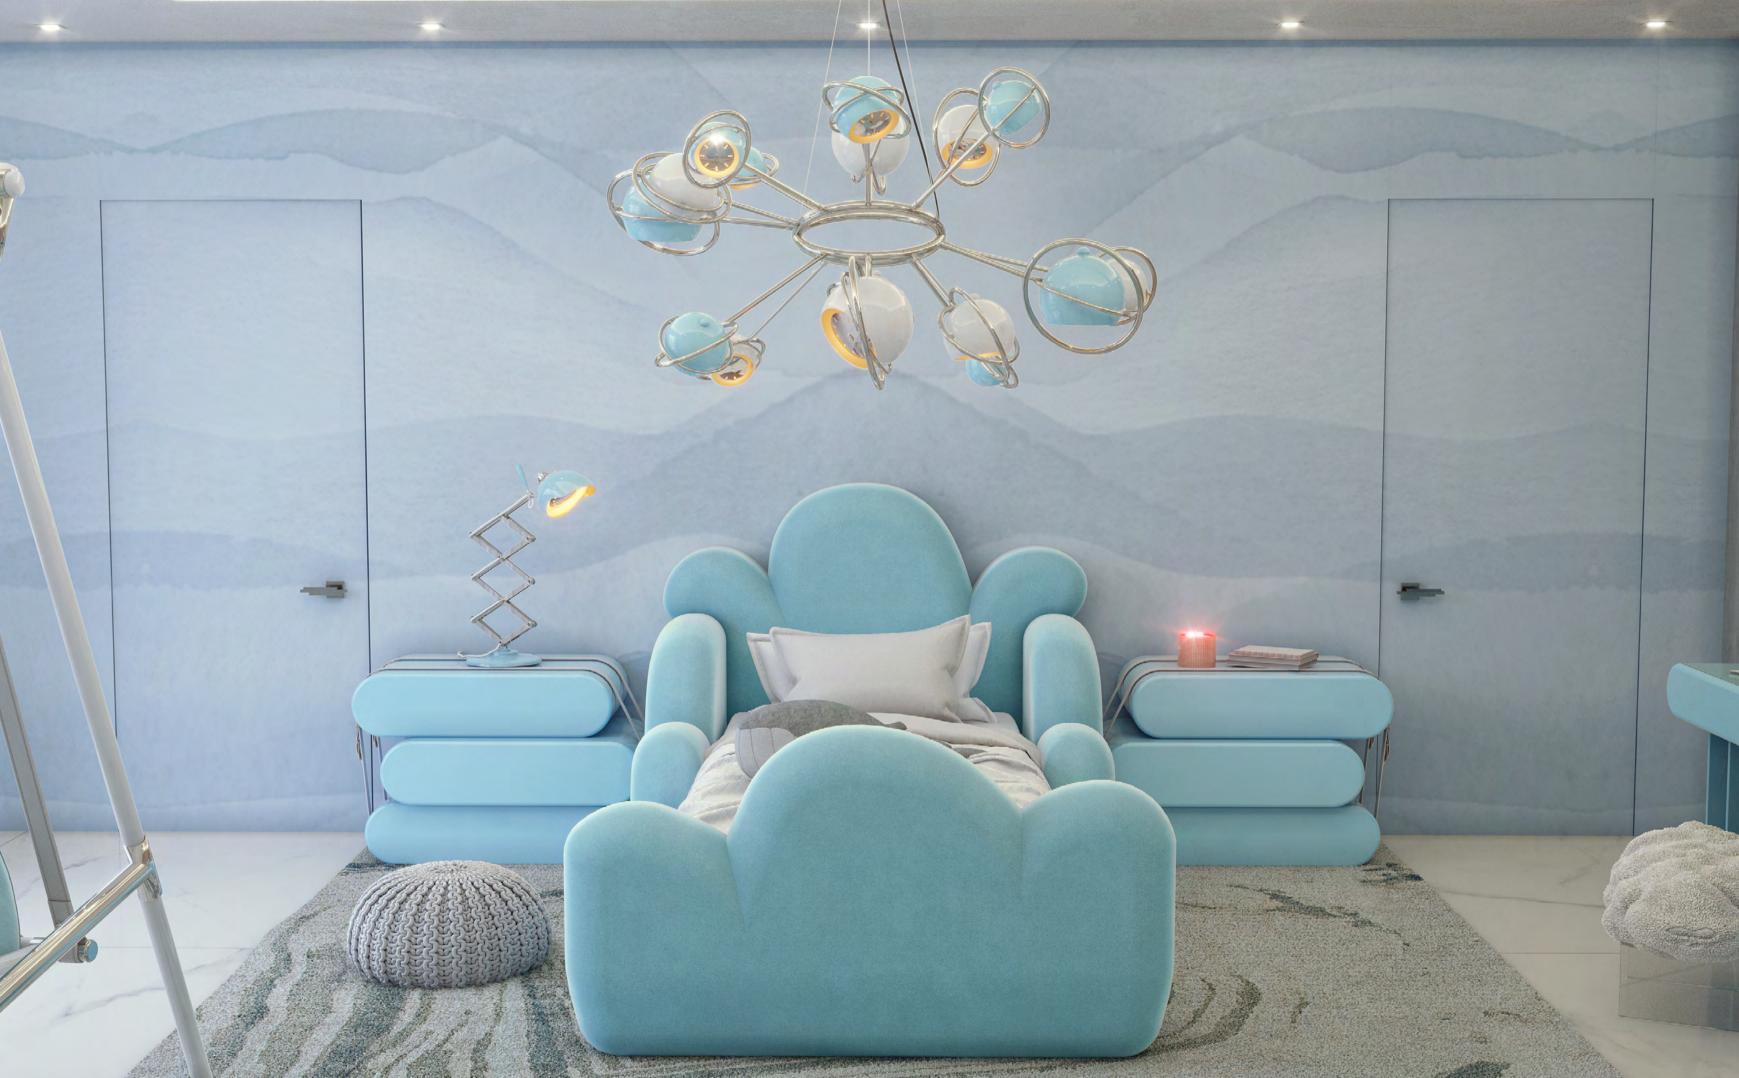

Although it doesn't draw much attention, there is a to match the boy's bedroom design vibe, this task

girl's bedroom design is a living wonderland that will across the space, proving plenty of storage space to transport you to a fairytale in real life. Once again, keep things in order.

Pastel colors, natural textures, magic feelings, the we can find creative pink custom furniture designs