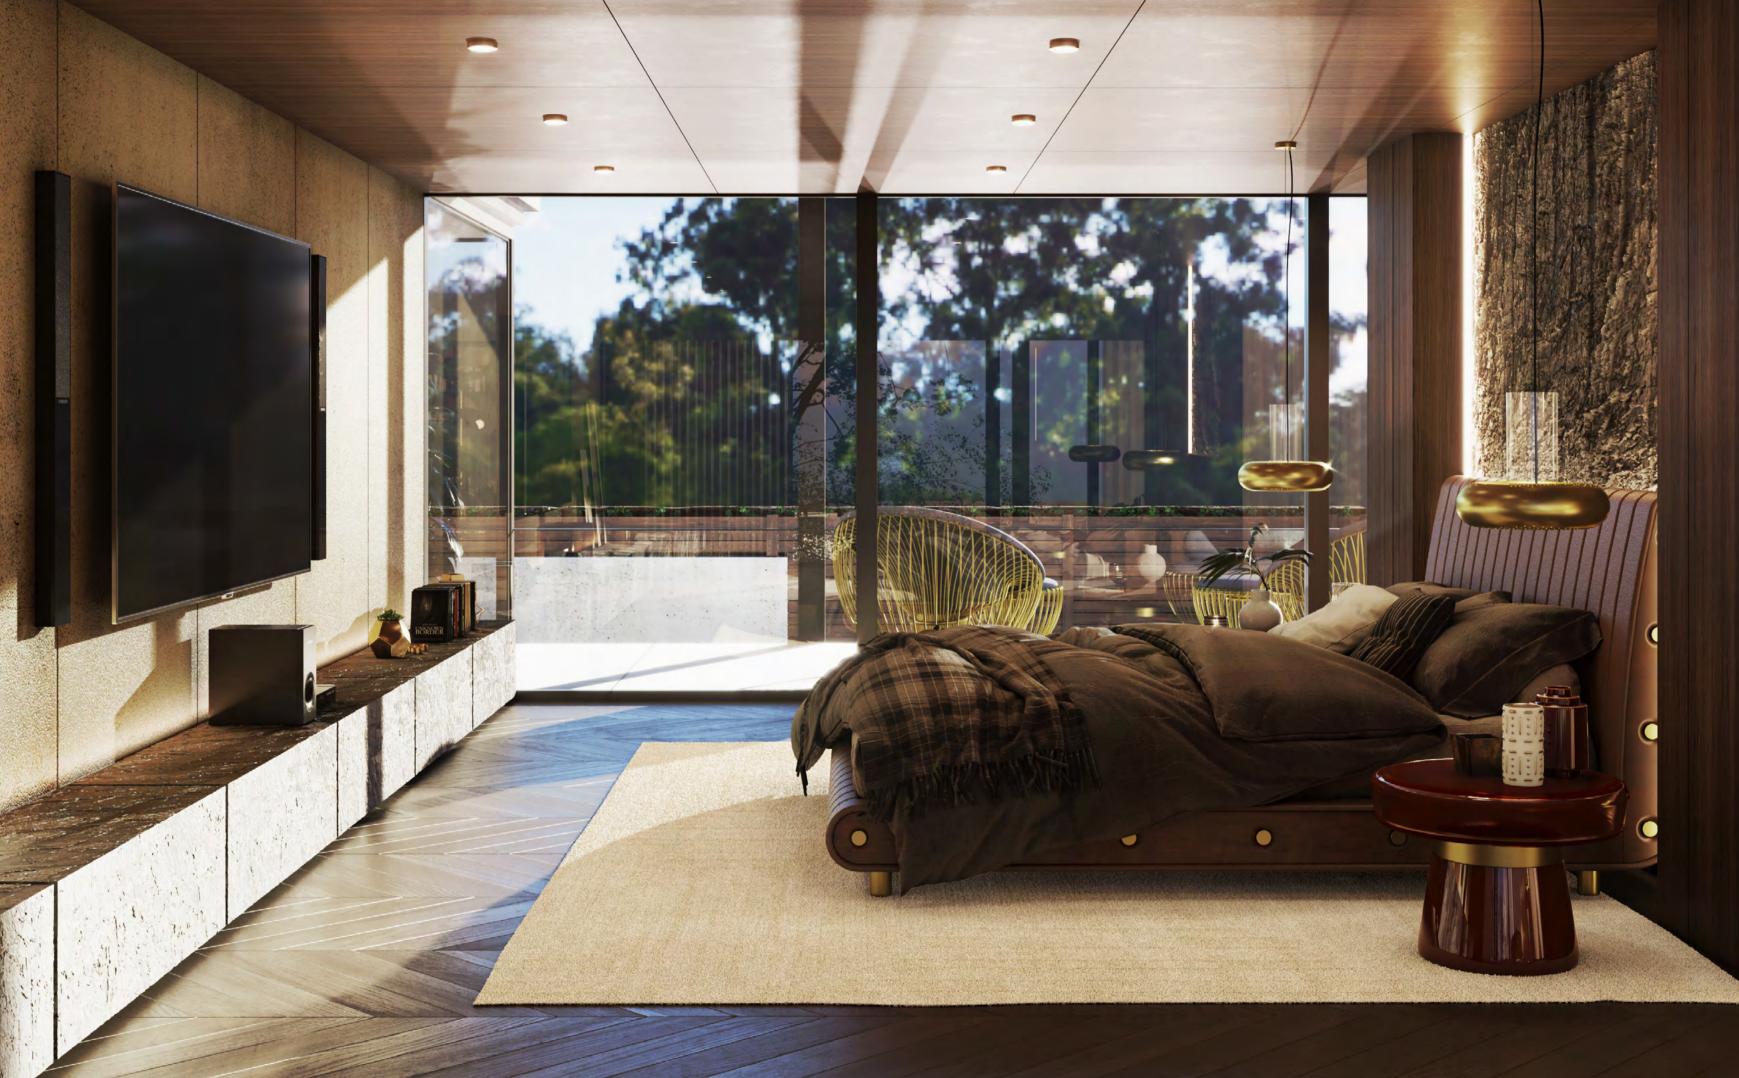

# **MASTER SUITE**

45m2 + 30m2 | 484.4sqft + 322.9sqft

There are several ways to curate a cozy bedroom décor. But one of the simplest? The right answer is to fill it with some rustic flair. This all-neutral rustic bedroom is sophisticated yet functional yet textured and traditional - the kind of thing we'd find in a cabin and want to snuggle up in immediately.

contemporary design pieces can feel at home in a a dynamic, but cohesive décor. Check this warm, rustic decor scheme, too. Rustic spaces tend to feel inviting, and engaging modern rustic bedroom, filled pretty minimalistic. Blend prints, patterns, textures, with some of the most curated design pieces of the

Thanks to innovative designers, bolder and more and materials, within the same color family, and create

market. Instead of table lamps, Katia pendant lamps are the central pieces of the bedroom, a unique design by Karim Rashid. Taboo side tables are the perfect match, and the ideal nightstand for this modern daily basis.

ambiance. And last, but definitely not least, the most important feature of any bedroom décor is the bed -Minelli bed will help you recharge the batteries for a