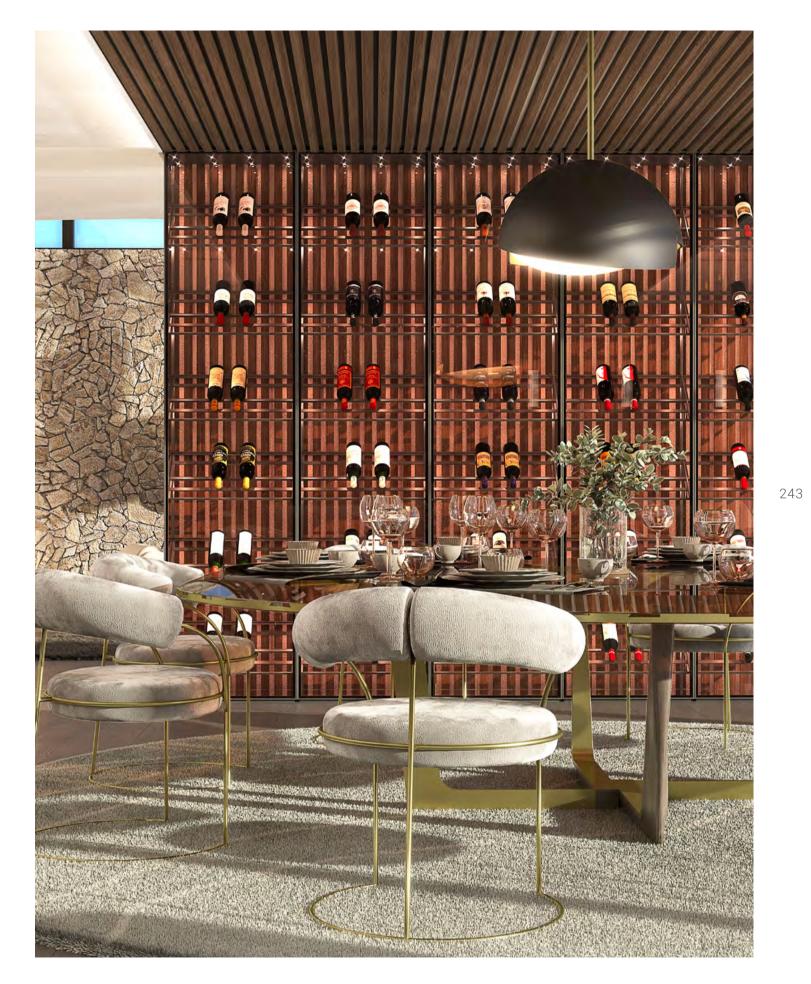

## **DINING ROOM**

96m2 | 1033.3sqft

Open-concept floor plans are great. They keep the family together, encourage quality time, and are more fun when entertaining—no one likes to cook alone while everyone else is having a good time in the next room. But at first sight, they can seem hard to lay out. Since open concept is the key element of this unique project, the guests have the chance to see the dining room as they are comfortably sitting in the living area.

This all-neutral modern dining area features a luxury A unique lighting design of the newest Night Fever design set: maxime dining table, roxy dining chairs, Collection by Draga&Aurel, in a special collaboration and the Mirage suspension lamp, that shines even with DelightFULL and Essential Home. when it is switched off!