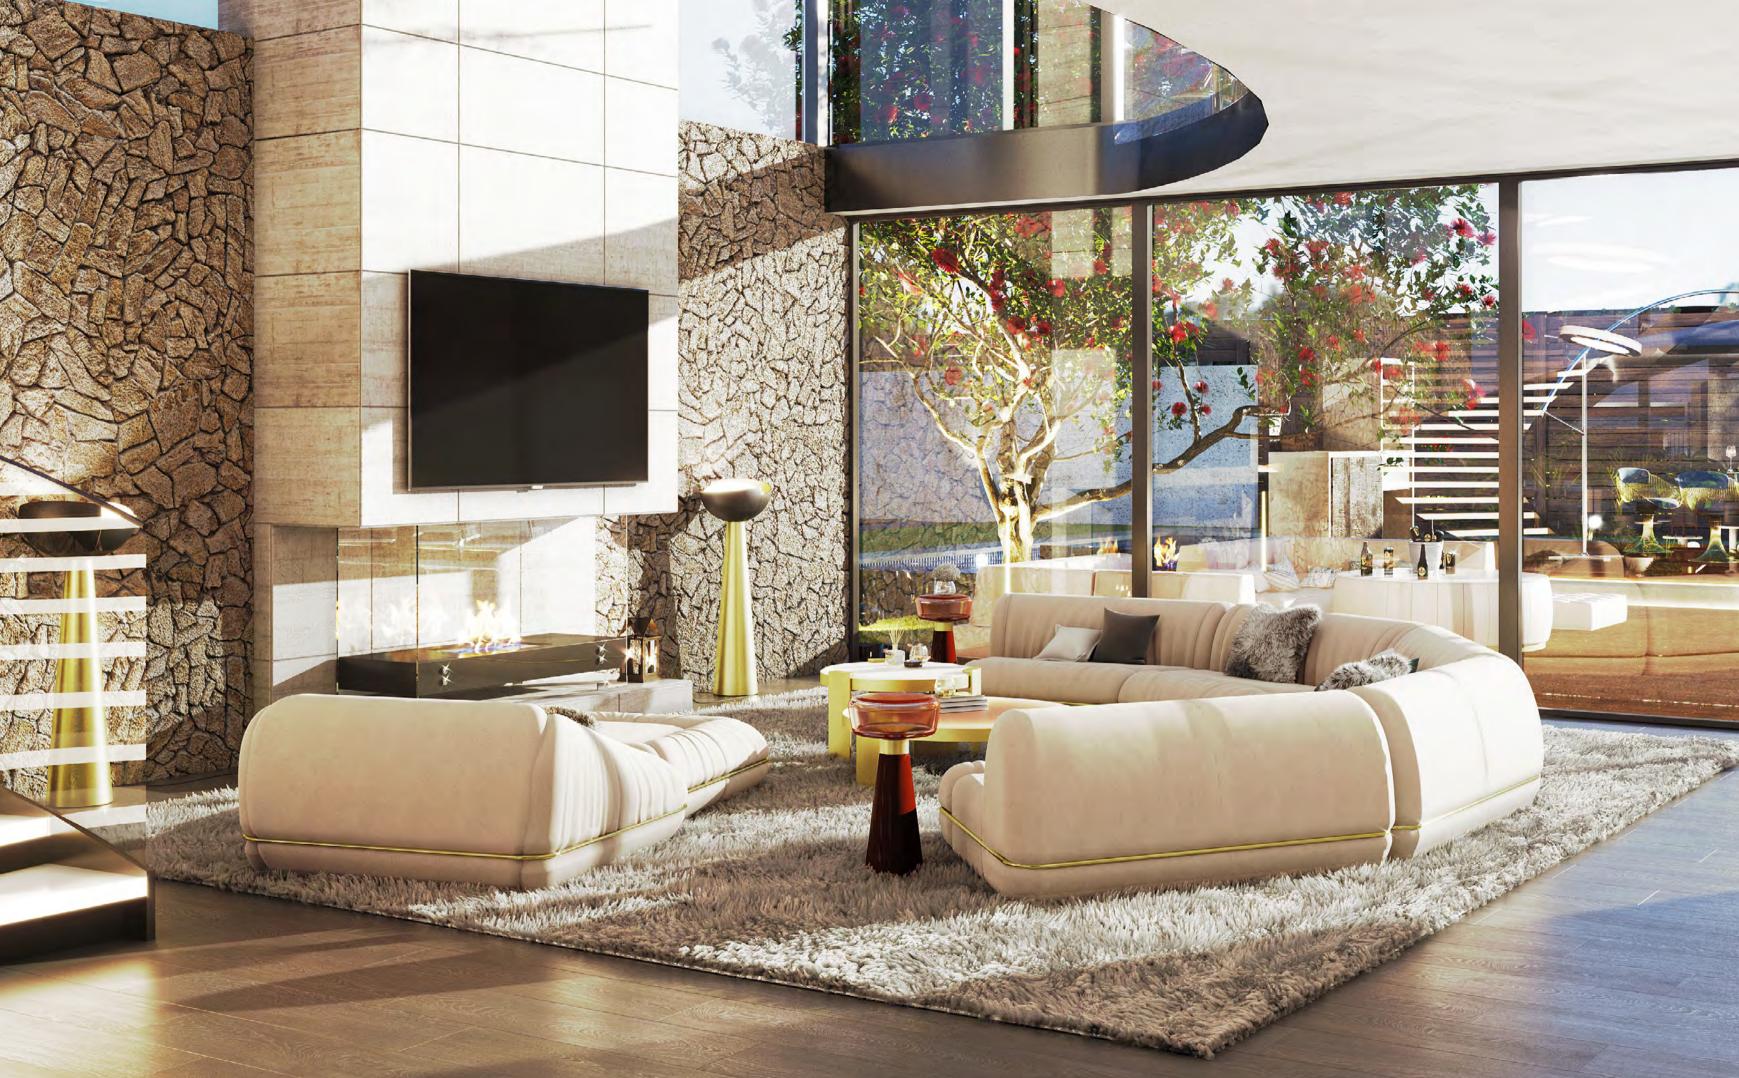

#### LIVING ROOM

64m2 | 688.9sqft

There is nothing like crafting a luxury living room that is suitable for enjoying family time and entertaining loved ones. In this room, a round lounge area with a view to the garden, natural light and curved furniture makes for a trendy luxury touch that all homes need.

Xenon sofa, fully upholstered in a soft Dedar fabric, in the middle, a touch of color in this neutral room. is one of Draga & Aurel's most iconic creations of the Xenon armchair finishes the look perfectly. Night Fever collection. In its beige color, it creates Next to the modern and elegant fireplace, two Mirage a curved shape that features a Caprice center table floor lamps create another layer of luxury with its

sleek black and gold design. And we can't forget the Taboo side tables in a neutral dark brown glass. The natural light of the windows and ceiling shine on the glass of the tables for added elegance.