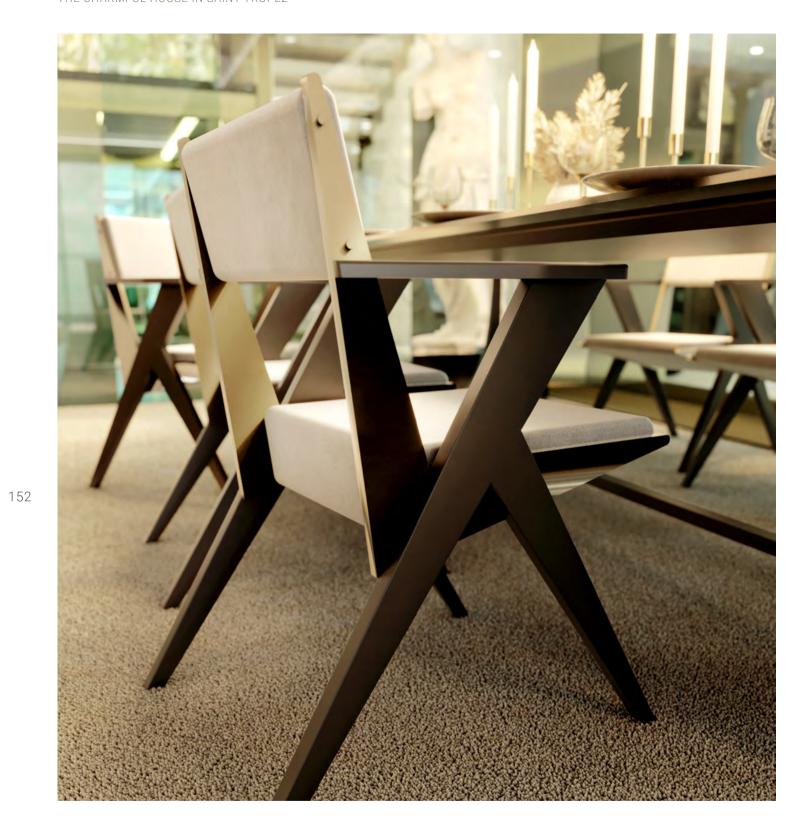

## **DINING ROOM**

17m2 | 182.99sqft

The huge dining room is truly inspiring, set in the same space as the kitchen and living room, it has its area very well bounded. It has more than enough space for at least six people, who can enjoy the amazing view to the pool area while having a delicious meal.

Fully furnished with a gorgeous luxury twist to some pieces of Carlo Donati's Dolce Vita Collection with the ivory back seats and some unique brass details on Essential Home there are amazing furniture pieces to find, like the Alberto Dining Table and the Federico Chairs. The Alberto Table makes you want to serve a nice dinner, accompanied by the Federico Chairs with their

unique fifties patterns on the upholstery, paired with the legs. Take the opportunity to also be enlightened by a piece of the Brubeck collection and enjoy the great classics created by Lord Dave Brubeck such as "In Your Own Sweet Way" and "The Duke". Carlo Donati