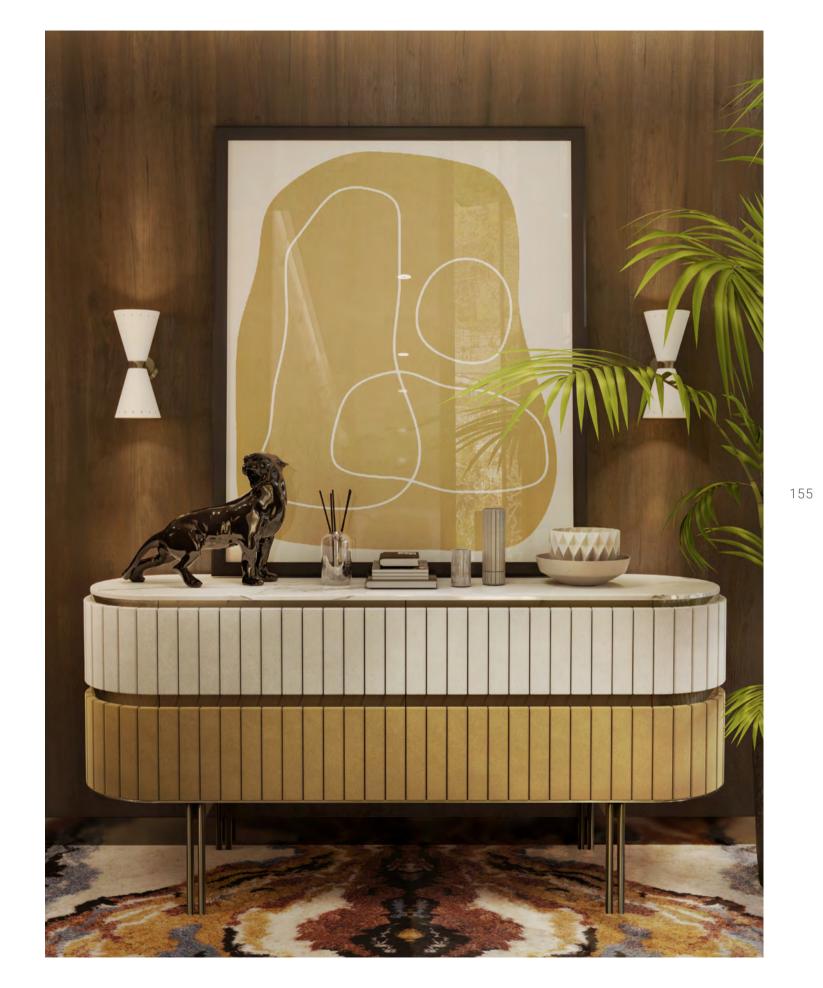

### **ENTRYWAY**

15.5m2 | 161.46sqft

area features three different spaces - the foyer, the DelightFULL. From all of the wonderful choices by Pepe

This fabulous million dollar home design is dressed to powder room and the bespoke staircase - that although impress from the very entryway. As you walk in though it seems irrelevant at first sight, provides a fine touch this majestic penthouse by Pepe Calderin, prepare to the entire project. All of these small areas were yourself to emerge in a luxurious open concept flow upholstered with the finest selection of furnishings, that provides the ultimate "wow" factor. The entryway vanities and of course luxury lighting designs by

Calderin, the one that stands out is the beautiful Atomic experiences. Dynamic, luxurious, and glamourous, pendant lamps in the superb custom staircase feature. these statement features give access to another ultra-One single project, two different floors, two different luxury experience on the second floor.