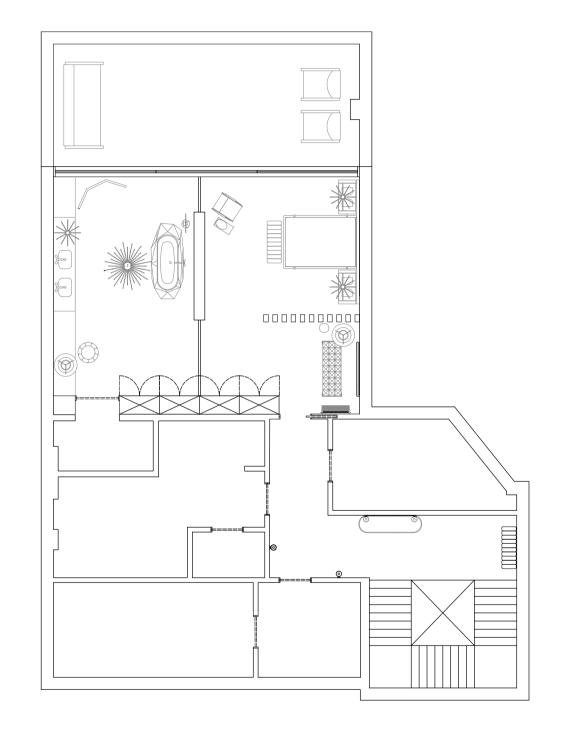

### **ENTRYWAY**

15.5m2 | 161.46sqft

area features three different spaces - the foyer, the DelightFULL. From all of the wonderful choices by Pepe

This fabulous million dollar home design is dressed to powder room and the bespoke staircase - that although impress from the very entryway. As you walk in though it seems irrelevant at first sight, provides a fine touch this majestic penthouse by Pepe Calderin, prepare to the entire project. All of these small areas were yourself to emerge in a luxurious open concept flow upholstered with the finest selection of furnishings, that provides the ultimate "wow" factor. The entryway vanities and of course luxury lighting designs by

Calderin, the one that stands out is the beautiful Atomic experiences. Dynamic, luxurious, and glamourous, pendant lamps in the superb custom staircase feature. these statement features give access to another ultra-One single project, two different floors, two different luxury experience on the second floor.