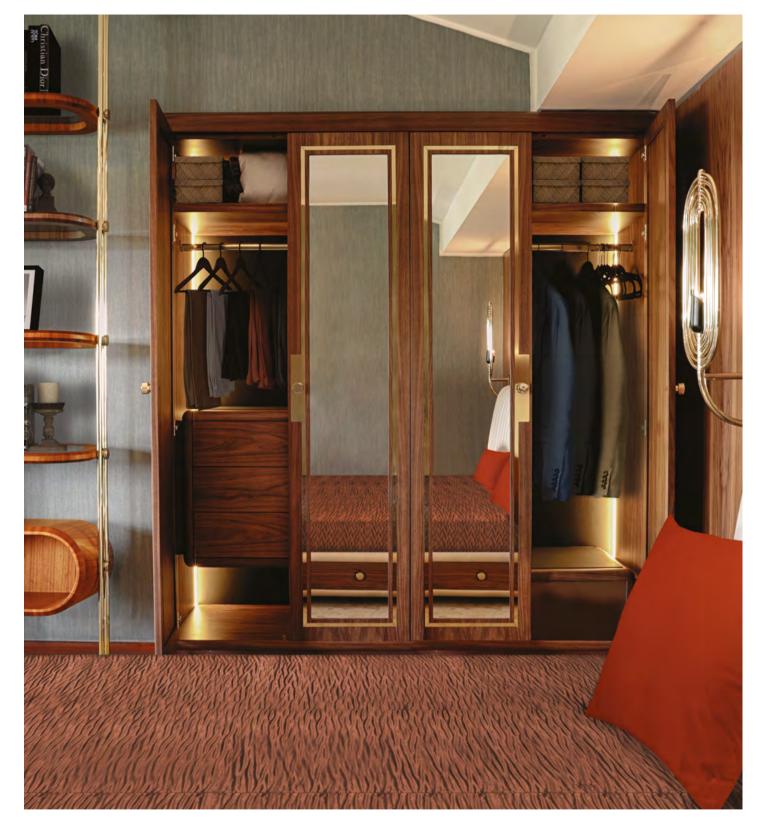

#### CLOSET

Penthouse: 295m2 | 3175,35sqft

Although with a simplistic design, the master bedroom is filled with elements that fulfill a design worthy of this penthouse. Besides an en-suite bathroom, the master bedroom is complemented with a walk-in closet that immediately transports us to a private experience worthy of some of the most luxurious brands in the fashion industry. Simple in design, complex in the details.