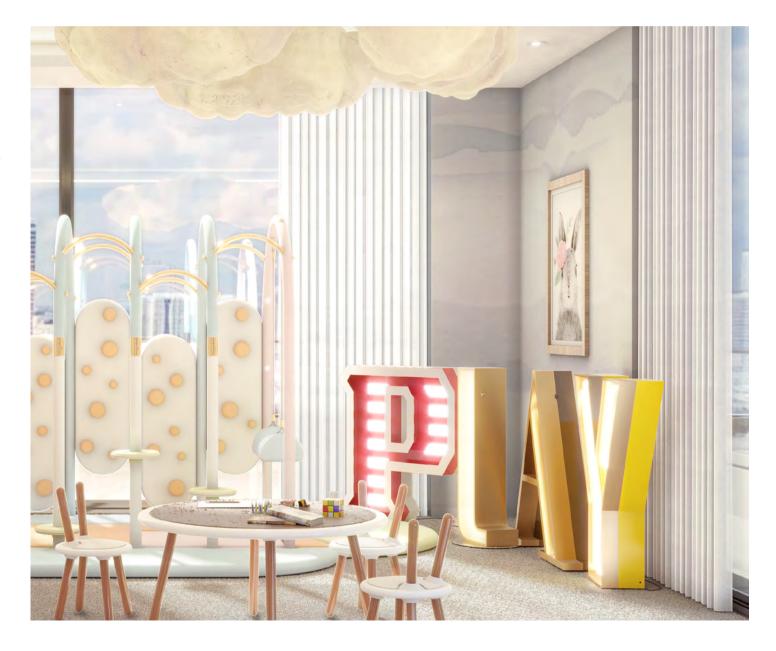

## **KIDS ROOMS**

16.2m2 | 172.22sqft

Soft, playful and comfortable, the children's space, but the statement of this look is in fact the playroom area is a special functional space to create word "PLAYROOM" written with DelightFULL's iconic memorable moments. Custom furniture designs that marquee letters from the graphic collection. boost your imagination can be found throughout the

White marble, soft textures and light blue tone Cosmo chandelier, custom made in two different color details is what makes this room design so special shades Designed as a tribute to the mid-20th century that it makes you feel like you are in the clouds. The race to space, Cosmo modern chandelier is inspired statement of the overall look is DelightFULL's magical by space, galaxies and the planets that surround us.

second lighting star in place, known as the Billy table lamp is one of DelightFULL's most versatile pieces lamp by DelightFULL, a functional and fun fixture that that brings out the essence of mid-century. every kid will love. Customized in the light blue shade