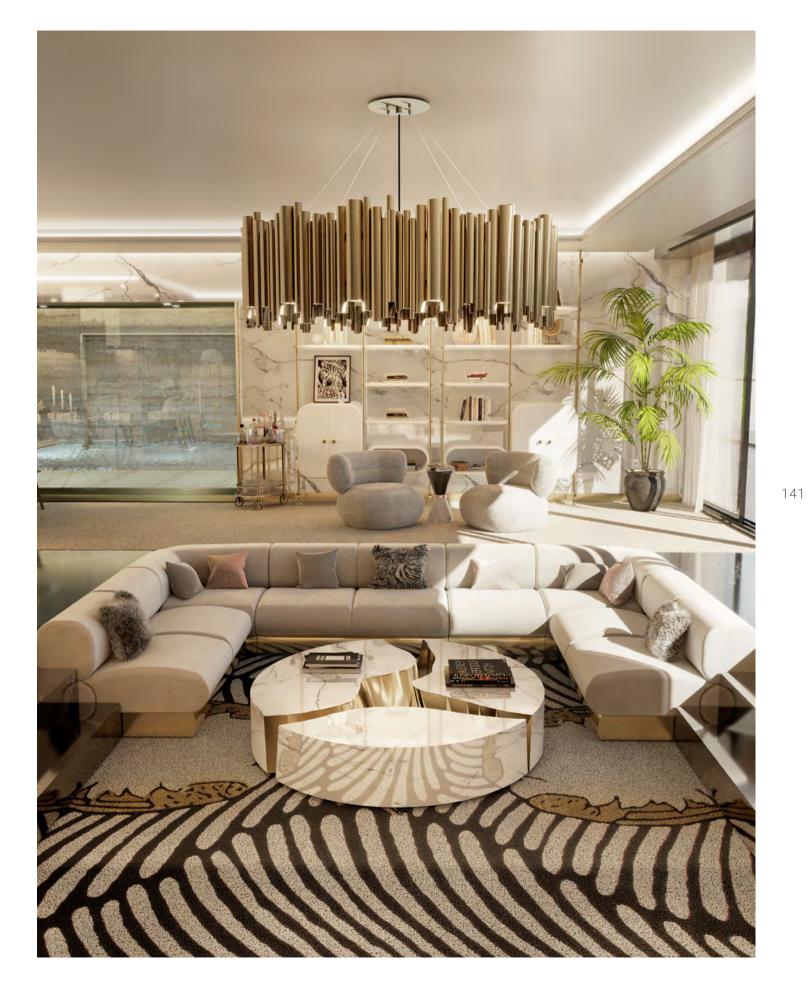

#### **LIVING ROOM**

40m2 | 430.56sqft

An open living room area with full access to, both the piece for support. The Baughman Bar Cart is ideal for kitchen and the dining room areas. There is an upper serving drinks and a great storage area with two white seating space with furniture pieces carefully chosen to Minelli Bookcase pieces is also present to cover the entertain. Two Zelda Single Sofas by Essential Home, whole wall behind this area. as well one black and white marble Vinicius Side Table

there is the main seating area completely covered in space. A round white statement center table in front of animal-printed rug with the big Fitzgerald Modular the sofa gives support to the comfortable seating area. Sofa on it. This amazing textile and brass sofa piece 
The sofa has a privileged view to a great golden wall

After descending two small steps of black marble floor, occupies approximately two corners of this rectangular

with a TV screen on it. The entire palette of this room presents timeless colour shades of black, white, grey and gold, that provide comfort and sophistication, at the same time, in only one room.