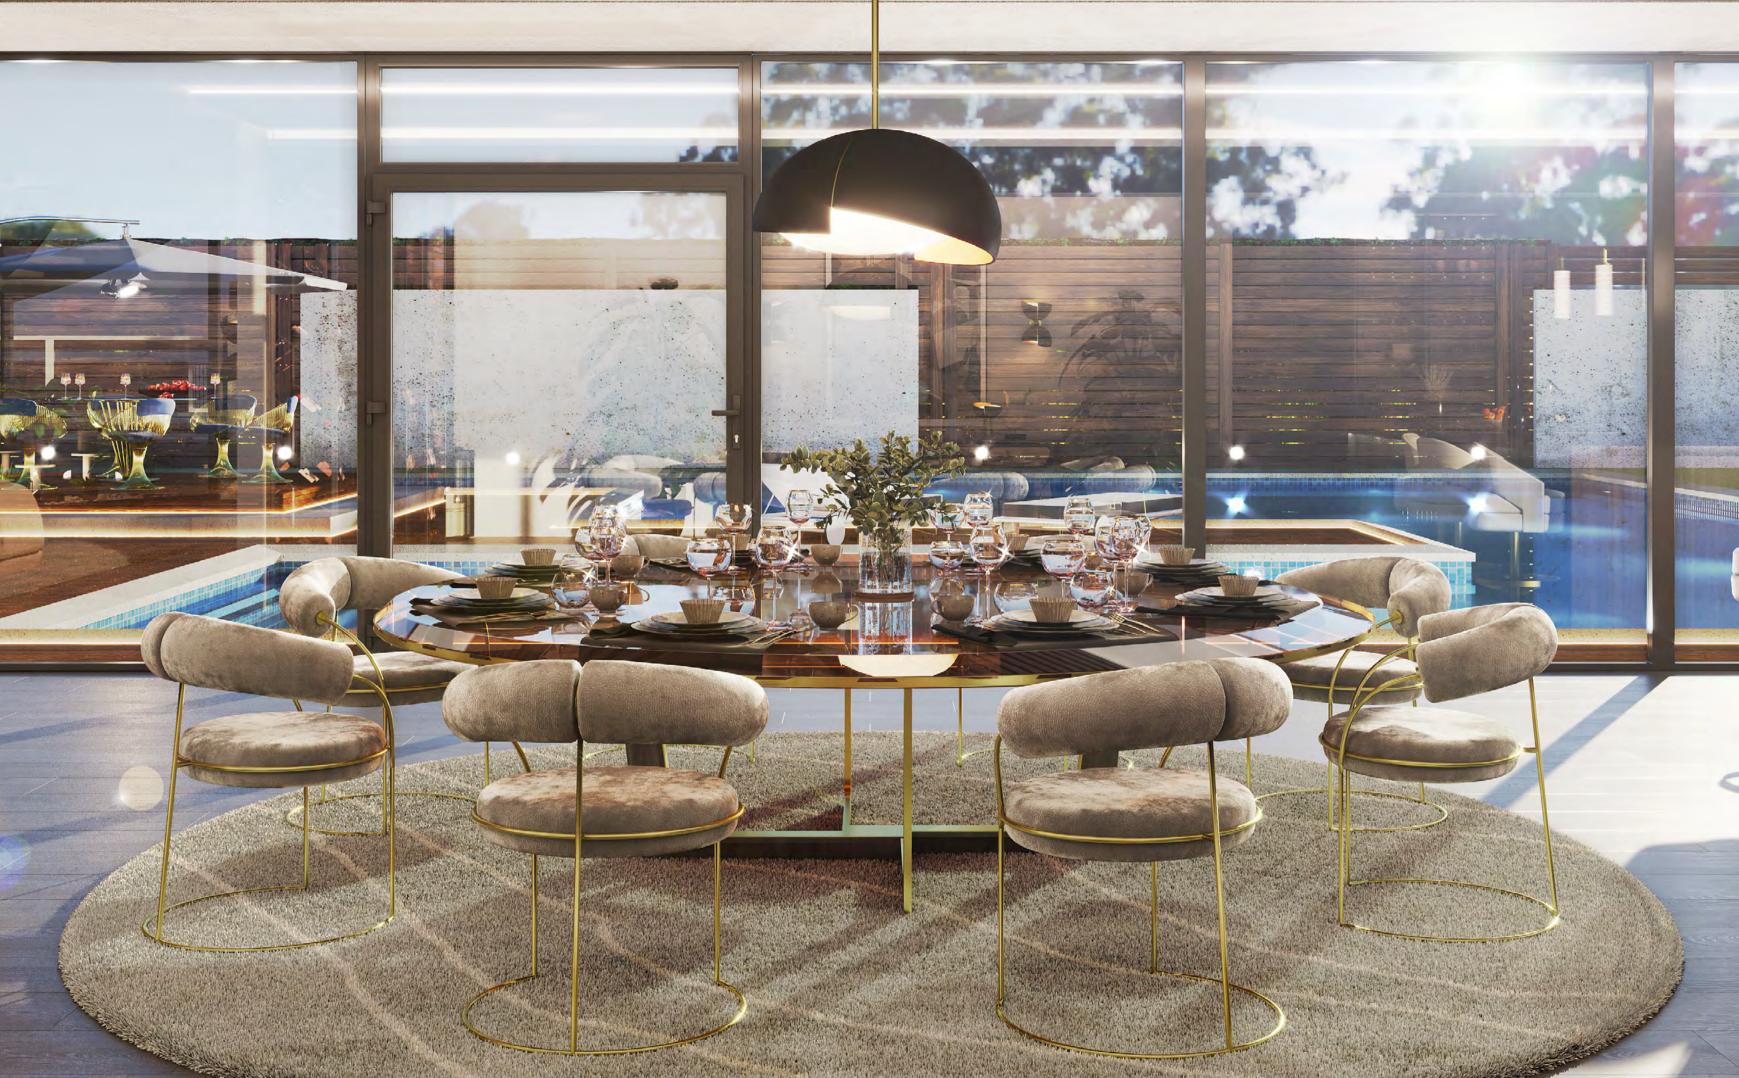

## **DINING ROOM**

Dining and Kitchen: 72.7m2 I 775sqft

beautiful all-white background look. The bespoke retro and mid-century style lovers. This statement furnishings includes a costume design of one of sideboard contrasts beautifully with the luxurious blac Essential Home's best sellers known as Monocles set of Collins dining chairs, another iconic piece from sideboard, a piece full of history inspired by the famous Essential Home's line. 007 movies. It breathes charm and luxury like no other

In the dining room, gold tones predominate in this piece could ever have, making it the dream design for