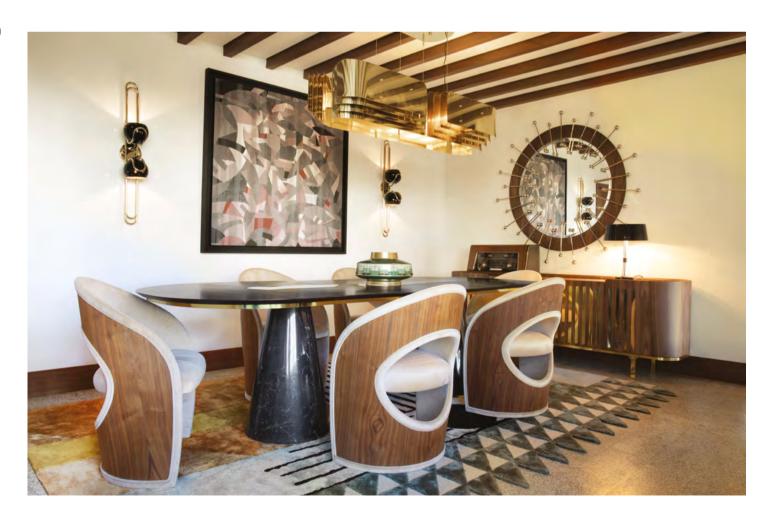

## **DINING ROOM**

33.68m2 | 362.53sqft

In years past, the dining room was a space for pomp and circumstance. And while today's gatherings are much more casual affairs — one could argue that the traditional formal space has been replaced by the in-kitchen breakfast nook — there's no doubt that celebratory meals take on even greater significance in a room that's carefully considered and elegantly laid out with a mid-century touch.